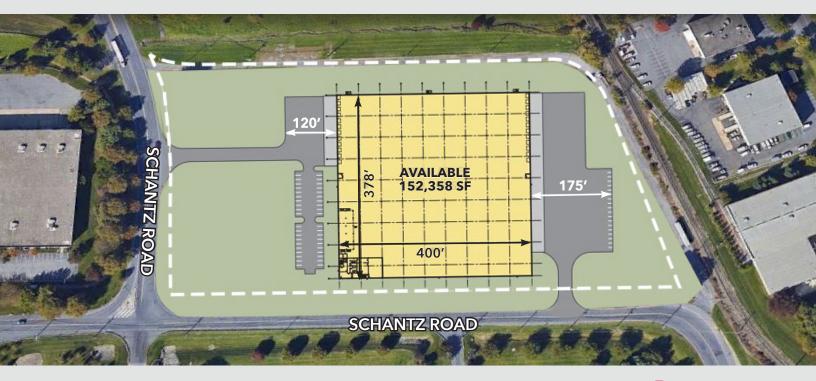

## **Available Immediately**

- · Flexible, short-term occupancy available
- · 24 Fully-equipped loading doors
- Cross-dock Configuration
- 6,000 SF bi-level offices w/ elevator access
- 2 Shipping/Receiving office with secured driver access
- Food-grade facility
- Secured Truck Court with 20 off- wall trailer parking spaces
- · 30' Clear Height
- 1200 amp, 480/277v electrical service
- ESFR Sprinkler System