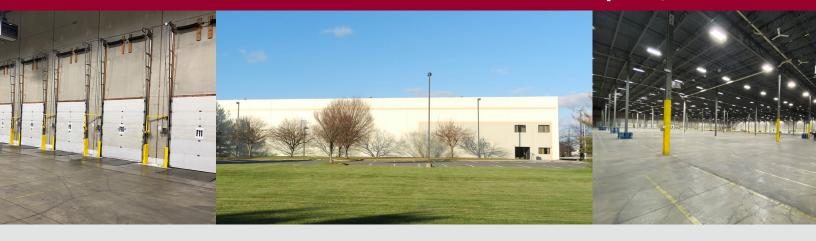

## **Available Immediately**

- · Flexible, short-term occupancy available
- · 24 Fully-equipped loading doors
- Cross-dock Configuration
- 6,000 SF bi-level offices w/ elevator access
- 2 Shipping/Receiving office with secured driver access
- Food-grade facility
- Secured Truck Court with 20 off- wall trailer parking spaces
- · 30' Clear Height
- 1200 amp, 480/277v electrical service
- ESFR Sprinkler System