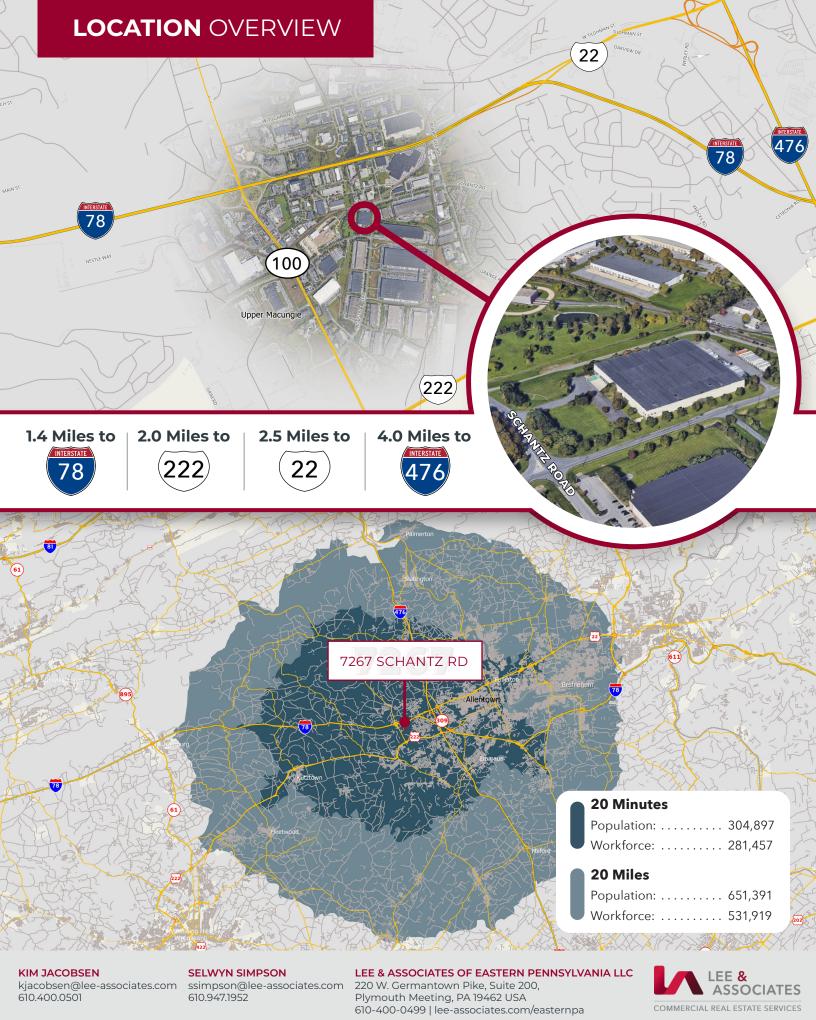

# 7267 SCHANTZ RD

## **Available Immediately**

- · Flexible, short-term occupancy available
- · 24 Fully-equipped loading doors
- Cross-dock Configuration
- 6,000 SF bi-level offices w/ elevator access
- 2 Shipping/Receiving office with secured driver access
- Food-grade facility
- Secured Truck Court with 20 off- wall trailer parking spaces
- · 30' Clear Height
- 1200 amp, 480/277v electrical service
- ESFR Sprinkler System



### KIM JACOBSEN

kjacobsen@lee-associates.com 610.400.0501

### **SELWYN SIMPSON**

ssimpson@lee-associates.com 610.947.1952

### LEE & ASSOCIATES OF EASTERN PENNSYLVANIA LLC

220 W. Germantown Pike, Suite 200, Plymouth Meeting, PA 19462 USA 610-400-0499 | lee-associates.com/easternpa