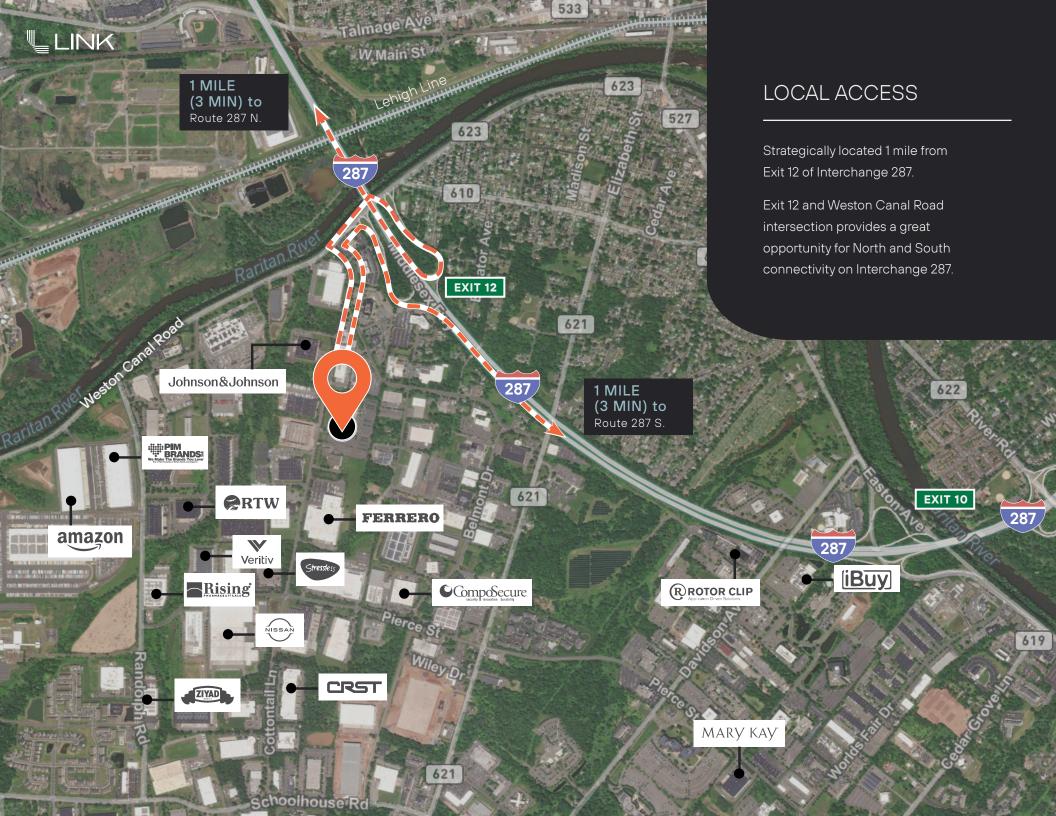

br>(Divisible to ±45,580 SF) | Drive-Ins      | 2              |
|------------------------|------------------------------------------|----------------|----------------|
| Office SF              | ±2,331 SF                                | Car Spaces     | 49             |
| Building<br>Dimensions | 542' x 215'                              | EV Chargers    | 2              |
| Clear Height           | 36'                                      | Sprinklers     | ESFR           |
| Column Spacing         | 54' x 52'                                | Power          | 1,600 Amps     |
| Speed Bays             | 60'                                      | Solar          | Ready          |
| Dock Doors             | 30                                       | Certifications | LEED Certified |











## **DRIVING DISTANCES**



**10 MI** 



Nationalities

14 MI I-95 NJ Turnpike



29 MI Newark Airport



29.5 MI
Port
Newark / Elizabeth



38.5 MI Holland Tunnel



40 MI Lincoln Tunnel



DEMOGRAPHICS WITHIN 20 MILES (2024)

**POPULATION** 

2,334,435

LABOR FORCE

1,293,681

**BLUE COLLAR WORKERS** 

204,485 (16.6 % of Labor Force)

MEDIAN HOUSEHOLD INCOME

\$118,766

Source: CBRE Location Intelligence



For leasing information, contact:

**KEVIN DUDLEY** 

kevin.dudley@cbre.com (201) 712-5837

**CHAD HILLYER** 

chad.hillyer@cbre.com (201) 712-5655

NICHOLAS KLACIK

nicholas.klacik@cbre.com (201) 712-5615

**KATE GRANAHAN** 

kate.granahan@cbre.com (201) 712-5810



This is not an offer or acceptance of an offer to lease space. A lease will only be offered or made in a written a