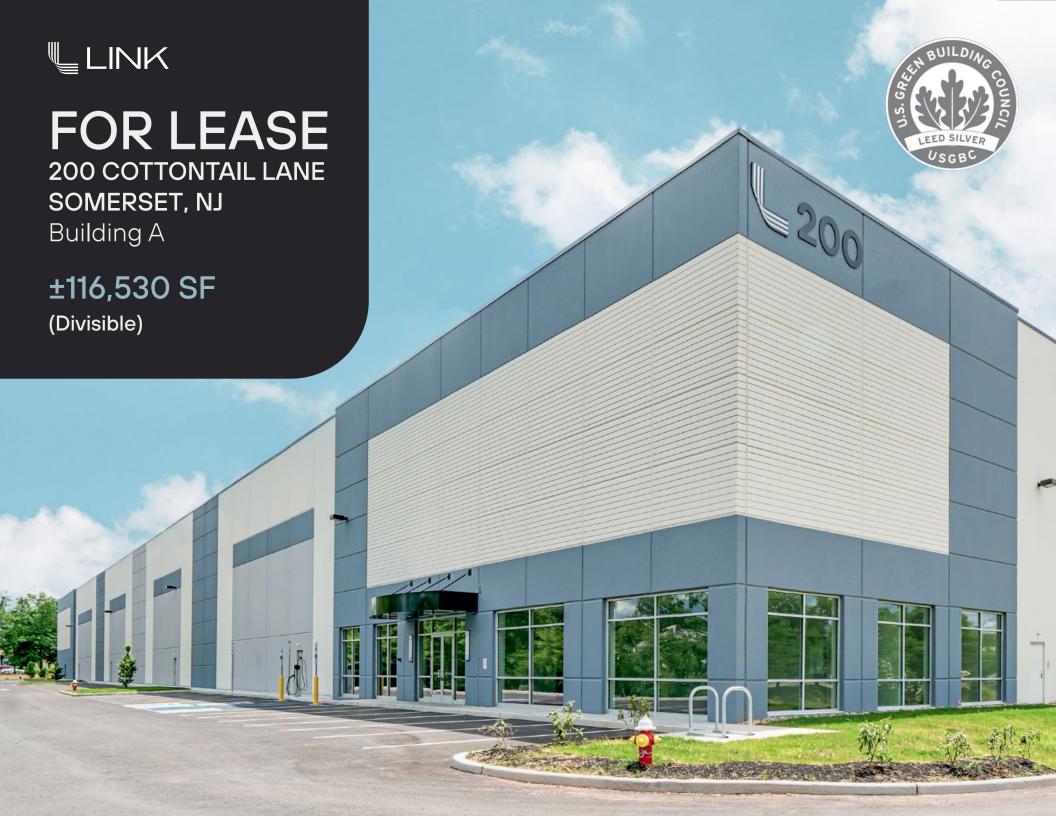

## SPECIFICATIONS OFFICE PLAN

| Available SF           | ±116,530 SF<br>(Divisible to ±45,580 SF) | Drive-Ins      | 2              |
|------------------------|------------------------------------------|----------------|----------------|
| Office SF              | ±2,331 SF                                | Car Spaces     | 49             |
| Building<br>Dimensions | 542' x 215'                              | EV Chargers    | 2              |
| Clear Height           | 36'                                      | Sprinklers     | ESFR           |
| Column Spacing         | 54' x 52'                                | Power          | 1,600 Amps     |
| Speed Bays             | 60'                                      | Solar          | Ready          |
| Dock Doors             | 30                                       | Certifications | LEED Certified |