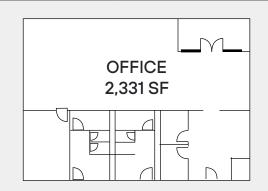

## SPECIFICATIONS OFFICE PLAN

| Available SF           | ±116,530 SF<br>(Divisible to ±45,580 SF) | Drive-Ins      | 2              |
|------------------------|------------------------------------------|----------------|----------------|
| Office SF              | ±2,331 SF                                | Car Spaces     | 49             |
| Building<br>Dimensions | 542' x 215'                              | EV Chargers    | 2              |
| Clear Height           | 36'                                      | Sprinklers     | ESFR           |
| Column Spacing         | 54' x 52'                                | Power          | 1,600 Amps     |
| Speed Bays             | 60'                                      | Solar          | Ready          |
| Dock Doors             | 30                                       | Certifications | LEED Certified |