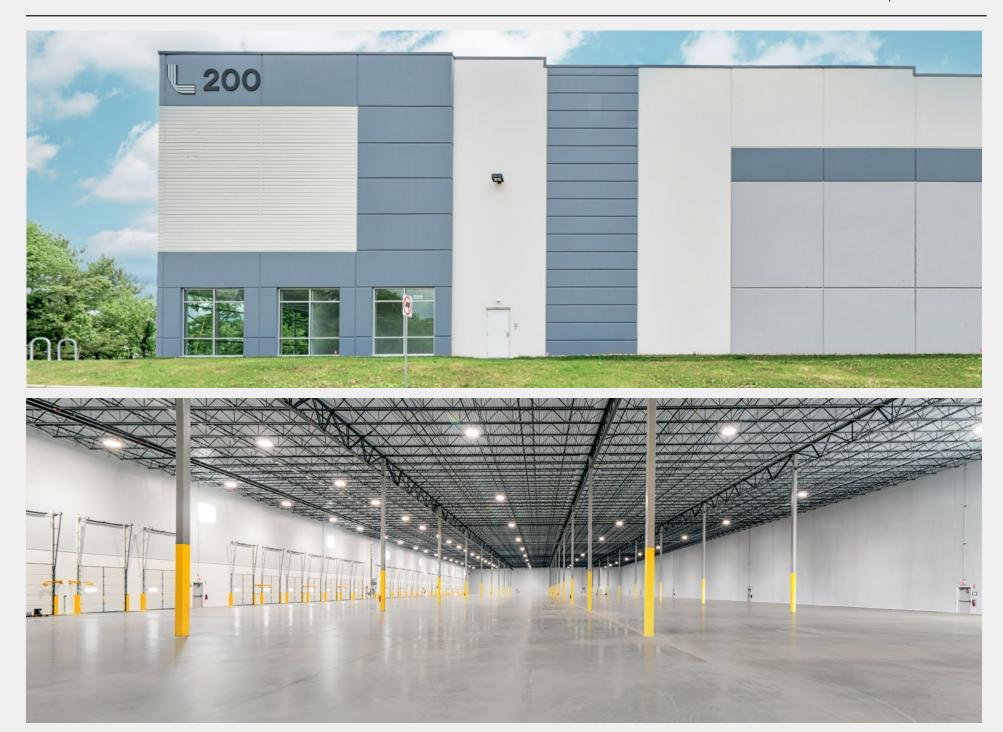

## SPECIFICATIONS OFFICE PLAN

| Available SF           | ±116,530 SF<br>(Divisible to ±45,580 SF) | Drive-Ins      | 2              |
|------------------------|------------------------------------------|----------------|----------------|
| Office SF              | ±2,331 SF                                | Car Spaces     | 49             |
| Building<br>Dimensions | 542' x 215'                              | EV Chargers    | 2              |
| Clear Height           | 36'                                      | Sprinklers     | ESFR           |
| Column Spacing         | 54' x 52'                                | Power          | 1,600 Amps     |
| Speed Bays             | 60'                                      | Solar          | Ready          |
| Dock Doors             | 30                                       | Certifications | LEED Certified |