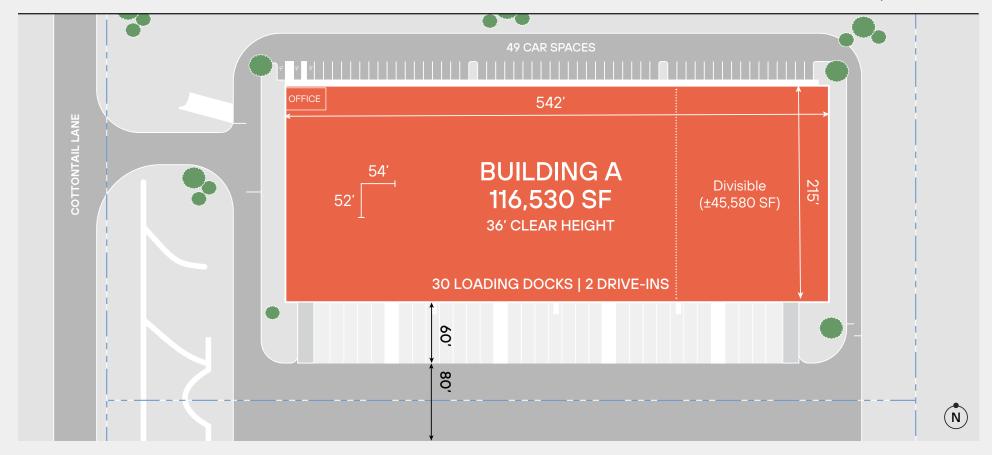

## SPECIFICATIONS OFFICE PLAN

| Available SF           | ±116,530 SF<br>(Divisible to ±45,580 SF) | Drive-Ins      | 2              |
|------------------------|------------------------------------------|----------------|----------------|
| Office SF              | ±2,331 SF                                | Car Spaces     | 49             |
| Building<br>Dimensions | 542' x 215'                              | EV Chargers    | 2              |
| Clear Height           | 36'                                      | Sprinklers     | ESFR           |
| Column Spacing         | 54' x 52'                                | Power          | 1,600 Amps     |
| Speed Bays             | 60'                                      | Solar          | Ready          |
| Dock Doors             | 30                                       | Certifications | LEED Certified |