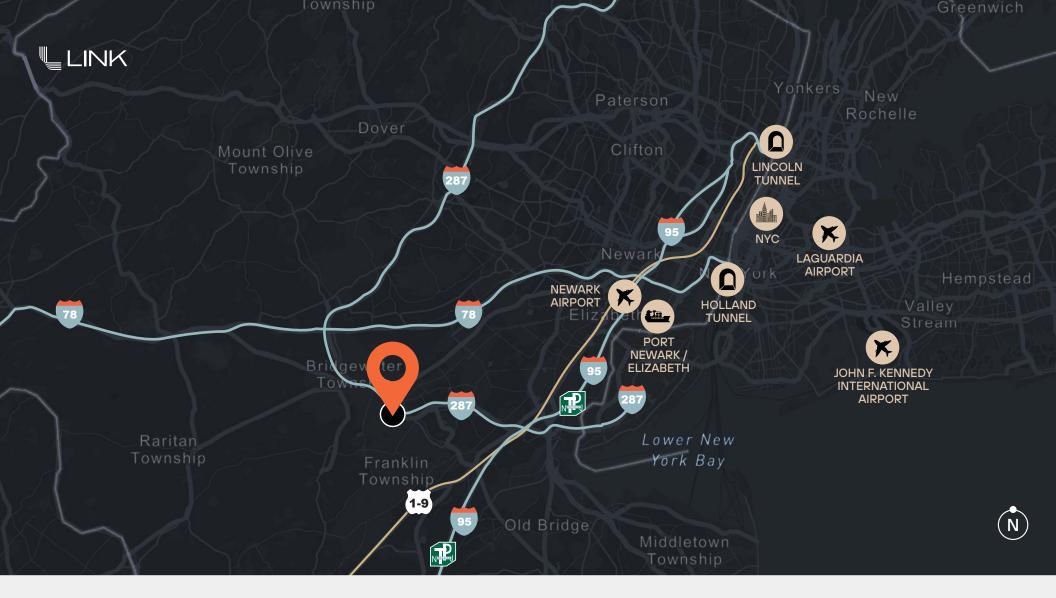

## **DRIVING DISTANCES**

**10 MI** 

Nationalities

14 MI I-95 NJ Turnpike

29 MI Newark Airport

29.5 MI
Port
Newark / Elizabeth

38.5 MI Holland Tunnel

40 MI Lincoln Tunnel