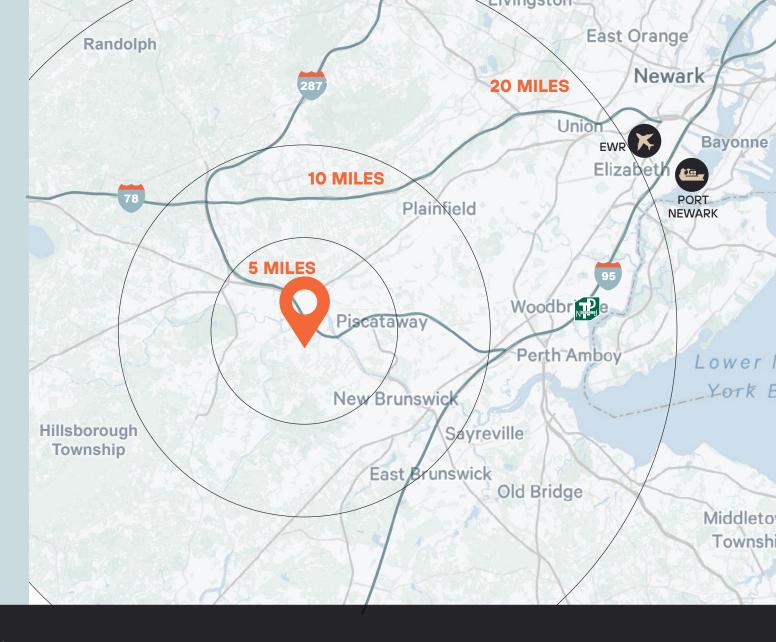

DEMOGRAPHICS WITHIN 20 MILES (2024)

**POPULATION** 

2,334,435

LABOR FORCE

1,293,681

**BLUE COLLAR WORKERS** 

204,485 (16.6 % of Labor Force)

MEDIAN HOUSEHOLD INCOME

\$118,766

Source: CBRE Location Intelligence

For leasing information, contact:

**KEVIN DUDLEY** 

kevin.dudley@cbre.com (201) 712-5837

**CHAD HILLYER** 

chad.hillyer@cbre.com (201) 712-5655

NICHOLAS KLACIK