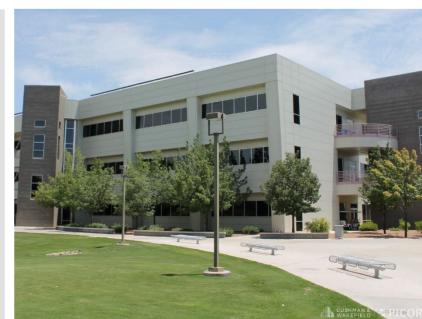

#### **Property Highlights**

- Three-story professional flex/office building located in UA Tech Park
- Ideal for corporate headquarters, data center, call center, R&D and other uses
- · Very functional and attractive space surrounded by large windows overlooking landscaped tech campus
- · Shared use of common areas, including well equipped break/kitchen area, rest rooms and lobby
- · Furnishings available