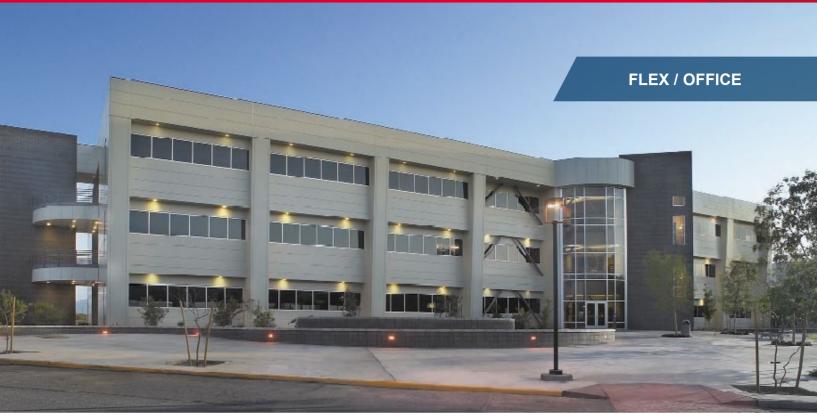

### FOR SUBLEASE UA Tech Park | 9070 S. Rita Rd.

Tucson, Arizona 85747

### 15,833 SF Sublease at UA Tech Park Lease Rate: \$17.50/SF, Full Service

#### **Property Highlights**

- Three-story professional flex/office building located in UA Tech Park
- Ideal for corporate headquarters, data center, call center, R&D and other uses
- · Very functional and attractive space surrounded by large windows overlooking landscaped tech campus
- · Shared use of common areas, including well equipped break/kitchen area, rest rooms and lobby
- · Furnishings available