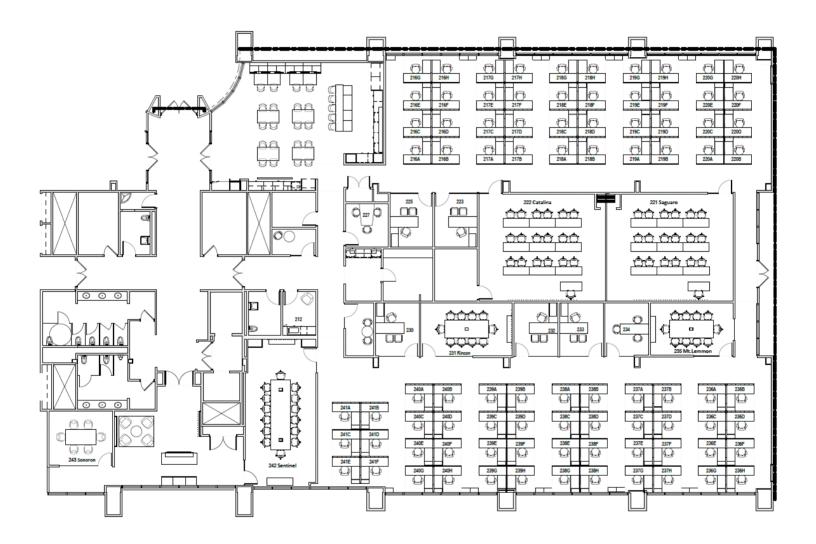

### 

FOR SUBLEASE UA Tech Park | 9070 S. Rita Rd. Tucson. Arizona 85747

### Floor Plan -

2<sup>nd</sup> Floor 15,833 SF

Thomas J. Nieman **Principal, Office Properties** +1 520 546 2728 tnieman@picor.com

Independently Owned and Operated / A Member of the Cushman & Wakefield Alliance Cushman & Wakefield Copyright 2021. No warranty or representation, express or implied, is made to the accuracy or completeness of the information contained herein, and same is submitted subject to errors, omissions, change of price, rental or other conditions, withdrawal without notice, and to any special listing conditions imposed by the property owner(s). As applicable, we make no representation as to the condition of the property (or properties) in question. 8/27/2024