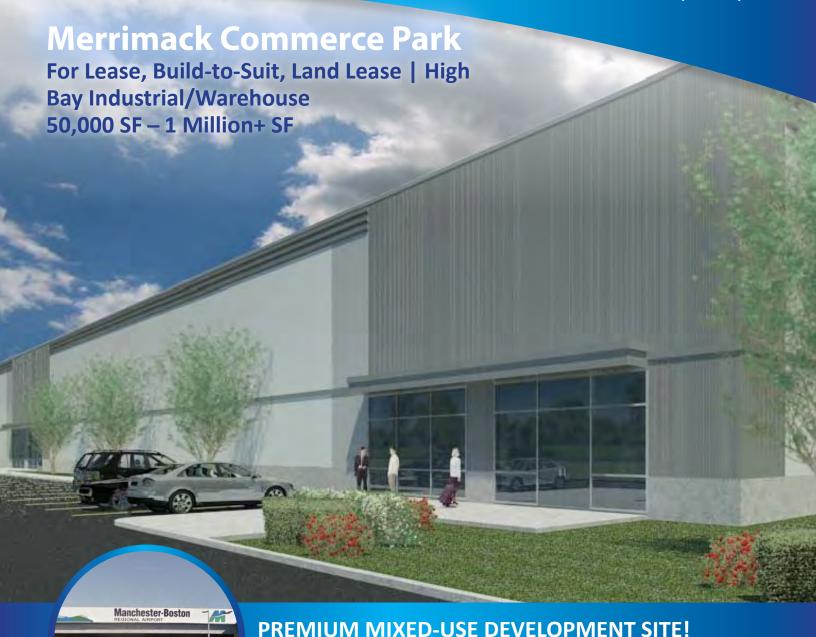

# JOHNFLATLEY Company

Merrimack Commerce Park is a +/- 150 acre development site located on Daniel Webster Highway in Merrimack, NH. Just 1 mile from the new Manchester-Boston Regional Airport connector bridge and only 2 miles from Manchester and Bedford retail districts, this land continues to stage itself as Merrimack's leading development site. The land is currently zoned park industrial with mixed-use development as conditional use. The state of New Hampshire has no broad-based income tax, sales tax, use or inventory tax.

# **High Bay Industrial/Warehouse/Distribution**

\*Site can also accommodate multiple size requirements (50,000 – 1 Million+ SF)