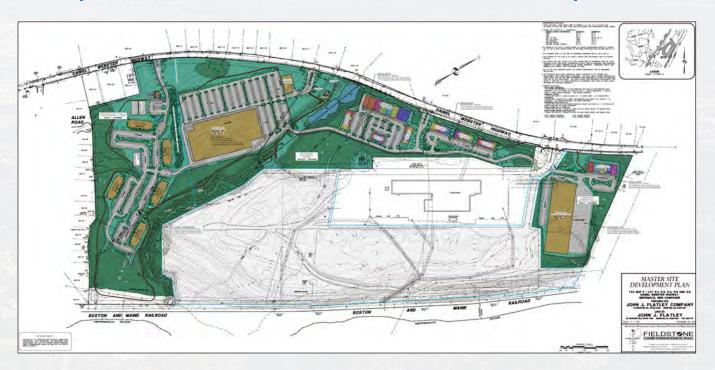

CING:**

40' x 40' or per tenant specifications

# **FRAME:**

Steel Frame

#### **ROOF:**

**EPDM Rubber Membrane** 

#### **EXTERIOR:**

**Insulated Metal Panels** 

#### FLOOR:

6" Concrete Slab

# **LOADING DOCK:**

Multiple tailboard height docks with overhead doors

# **FIRE PROTECTION:**

**Fully Sprinkled** 

#### **HVAC:**

Natural Gas Fired Roof Top Units (RTU's)

# **PARKING:**

TBD subject to final Building Area

#### **POWER:**

PSNH - 2,000 AMPS

### FIBER:

Comcast

### **SEWER & WATER:**

Town of Merrimack

## GAS:

Liberty Utilities

#### **ZONING:**

Park Industrial with mixed-use development as conditional use

# TRANSPORTATION/TOLLS:

No Tolls North or South

# 120,000 SF Fully Approved Site Plan:



# **Conceptual Master Plan for Premium Mixed-Use Development Site:**



# **Proposed Sample Site Plan For 1 Million+ SF:**





For more information or to schedule a tour, please contact:

Tom Maregni (o) 781.380.7731

(m) 978.917.5306

tom.maregni@johnflatleyco.com

Georgeto

111 Windham

Pelham

Dracut

Lowell

Chelmsford

Methuen

Lawrence

North Andover

North Reading

Nashua