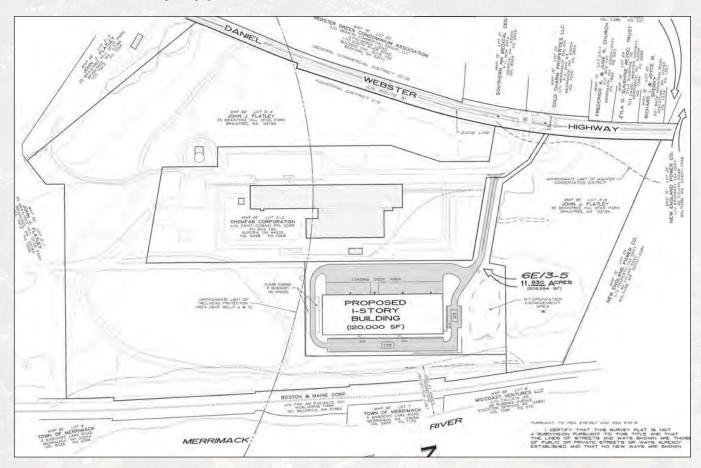

# 120,000 SF Fully Approved Site Plan:

#### **BUILDING AREA:**

Currently Fully Approved Up To 120,000 SF