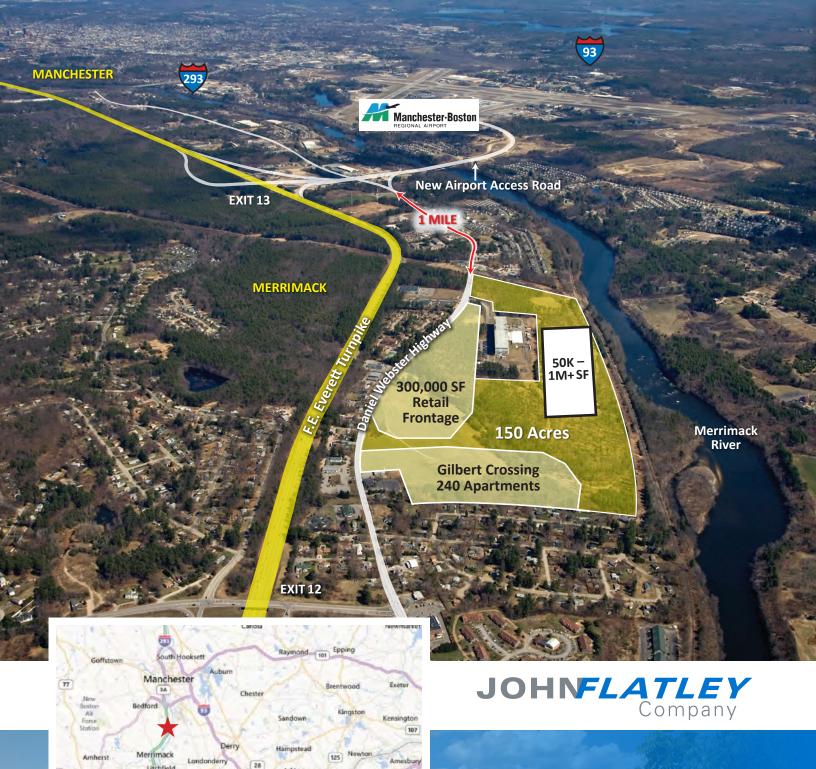

# JOHNFLATLEY Company

Merrimack Commerce Park is a +/- 150 acre development site located on Daniel Webster Highway in Merrimack, NH. Just 1 mile from the new Manchester-Boston Regional Airport connector bridge and only 2 miles from Manchester and Bedford retail districts, this land continues to stage itself as Merrimack's leading development site. The land is currently zoned park industrial with mixed-use development as conditional use. The state of New Hampshire has no broad-based income tax, sales tax, use or inventory tax.

# **High Bay Industrial/Warehouse/Distribution**

\*Site can also accommodate multiple size requirements (50,000 – 1 Million+ SF)

# ADDITIONAL BUILDING AREA CAPACITY:

50,000 - 1 Million+ SF