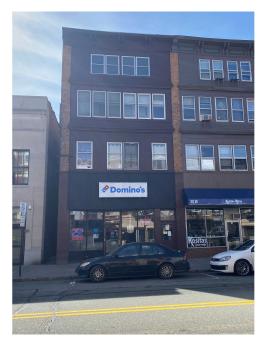

## 28 W. BLACKWELL ST

28 WEST BLACKWELL STREET, DOVER, NJ 07801

## **PROPERTY OVERVIEW**

Looking for a small office? Need space for storage? This opportunity consists of two floors of  $\sim$ 460 Sf each + a basement with potential outside access for storage.

Located at the rear of 28 W. Blackwell Street. This is a terrific opportunity for a small business to design the space they need. Perfect for a contractor or any business that can take advantage of small offices and basement storage space.