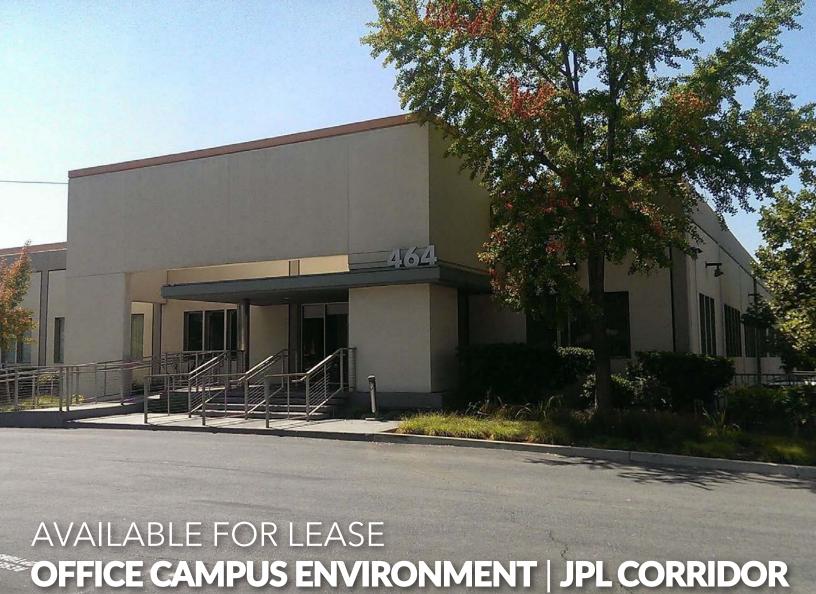

## 464 WEST WOODBURY ROAD ALTADENA, CA 91001

## PROPERTY HIGHLIGHTS

- Secure Entry, Gated Parking Lot
- Heavy Power

- Building Signage Available
- Amenities: Kitchen, Restrooms w/Showers, Outdoor Patio

JODI SHOEMAKE | Founding Principal **626.240.2780** 