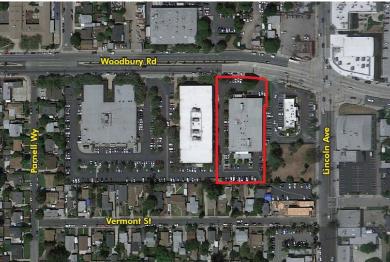

## 464 WEST WOODBURY ROAD ALTADENA, CA 91001

## PROPERTY HIGHLIGHTS

- Secure Entry, Gated Parking Lot
- Heavy Power

- Building Signage Available
- Amenities: Kitchen, Restrooms w/Showers, Outdoor Patio

JODI SHOEMAKE | Founding Principal **626.240.2780** 