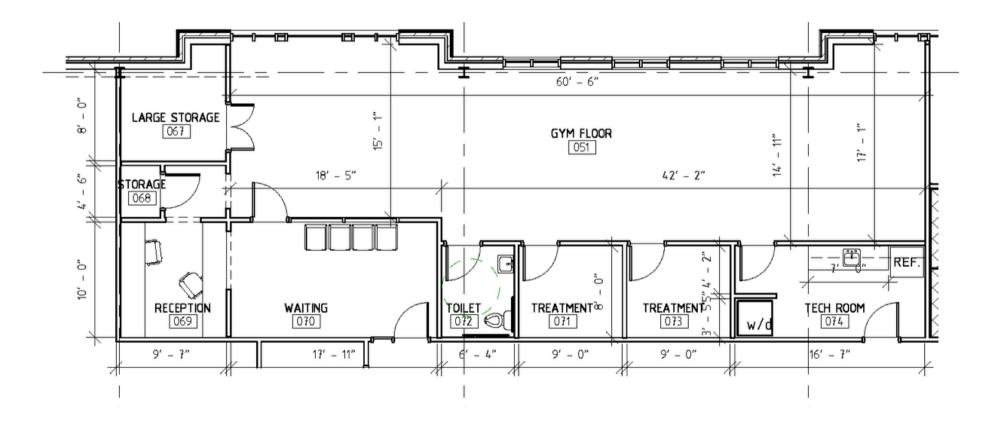

### FLOOR PLAN

#### 1021 DARRINGTON DR, STE 205 2,001 SQ. FT.

ATLAS (STARK

| DEMOGRAPHIC INFO             | 1 MILE    | 3 MILE    | 5 MILE    |
|------------------------------|-----------|-----------|-----------|
| 2022 Population              | 10,917    | 94,415    | 193,616   |
| 2027 Projected<br>Population | 11,396    | 98,851    | 204,759   |
| 2022 Households              | 4,576     | 38,181    | 76,284    |
| Avg. HH Income               | \$141,545 | \$137,268 | \$141,803 |