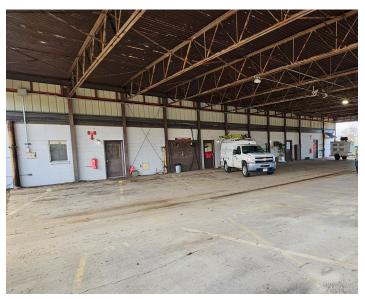

## **Property specifications**

|               | 4                                   |
|---------------|-------------------------------------|
| Power:        | 400 amps, 3-phase electrical        |
| Sprinkler:    | None                                |
| Parking:      | 15, plus additional outside storage |
|               | port in rear                        |
| Construction: | Masonry with metal framed car       |
| Floors:       | 1                                   |
| Zoning:       | l1                                  |
| Site area:    | ±1.34 acres                         |
| Size:         | ±2,832 SF                           |