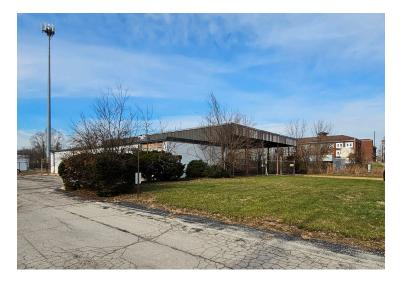

## **Property specifications**

|               | 4                                   |
|---------------|-------------------------------------|
| Power:        | 400 amps, 3-phase electrical        |
| Sprinkler:    | None                                |
| Parking:      | 15, plus additional outside storage |
|               | port in rear                        |
| Construction: | Masonry with metal framed car       |
| Floors:       | 1                                   |
| Zoning:       | l1                                  |
| Site area:    | ±1.34 acres                         |
| Size:         | ±2,832 SF                           |