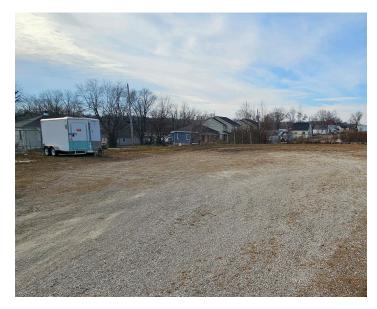

## **Property specifications**

|               | 4                                   |
|---------------|-------------------------------------|
| Power:        | 400 amps, 3-phase electrical        |
| Sprinkler:    | None                                |
| Parking:      | 15, plus additional outside storage |
|               | port in rear                        |
| Construction: | Masonry with metal framed car       |
| Floors:       | 1                                   |
| Zoning:       | l1                                  |
| Site area:    | ±1.34 acres                         |
| Size:         | ±2,832 SF                           |