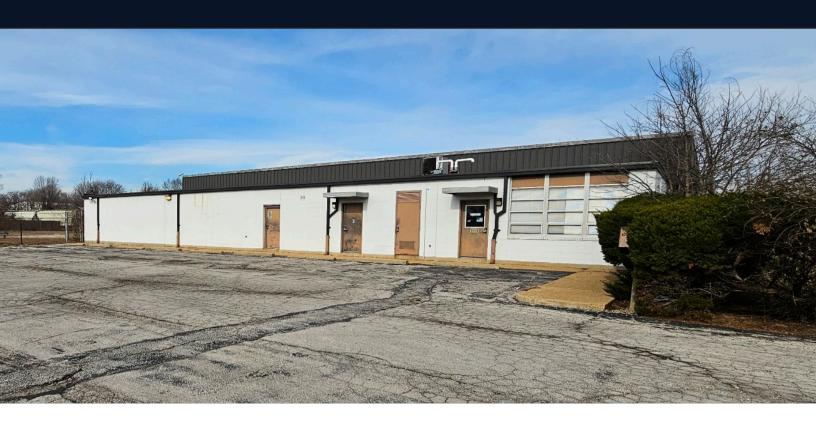

## For sale

±2,832 SF available

313 Franklin Avenue, Union, MO

## **Property specifications**

|               | 4                                   |
|---------------|-------------------------------------|
| Power:        | 400 amps, 3-phase electrical        |
| Sprinkler:    | None                                |
| Parking:      | 15, plus additional outside storage |
|               | port in rear                        |
| Construction: | Masonry with metal framed car       |
| Floors:       | 1                                   |
| Zoning:       | l1                                  |
| Site area:    | ±1.34 acres                         |
| Size:         | ±2,832 SF                           |