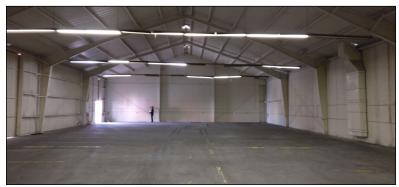

### **PROPERTY FEATURES**

**AVAILABLE:** ±19,630 SF Industrial Warehouse

on ±57,500 SF of Land

**LAND RATE:** \$0.70 / SF NNN (\$40,250 / Mo)

**BLDG RATE:** \$2.05 / SF NNN (\$40,250 / Mo)

**OPEX:** \$3,205 /Mo (+/- \$0.055 / Land SF)

- · Truck and Container Yard
- 34% Building to Land Coverage Ratio
- Fenced and Paved Yard
- Two (2) Dock High and Ten (10) Ground Level Doors
- ±49 Container Parking (24 in Yard & 25 in Buildings)
- 600 Amps, 208 Volts, 3 Phase Power
- Close Proximity to LA / LB Ports and 710 Freeway
- LBIG Zoning