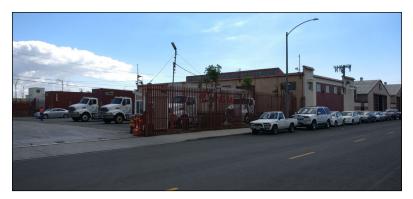

### **TRUCKING & CONTAINER YARD FOR LEASE**

1550-1570 COTA AVENUE, LONG BEACH, CA 90813

- · Truck and Container Yard
- 34% Building to Land Coverage Ratio
- Fenced and Paved Yard
- Two (2) Dock High and Ten (10) Ground Level Doors
- ±49 Container Parking (24 in Yard & 25 in Buildings)
- 600 Amps, 208 Volts, 3 Phase Power
- Close Proximity to LA / LB Ports and 710 Freeway
- LBIG Zoning