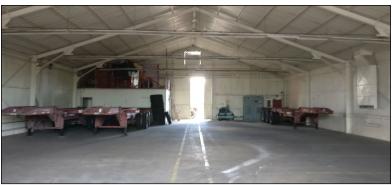

### **PROPERTY FEATURES**

**AVAILABLE:** ±19,630 SF Industrial Warehouse

on ±57,500 SF of Land

**LAND RATE:** \$0.70 / SF NNN (\$40,250 / Mo)

**BLDG RATE:** \$2.05 / SF NNN (\$40,250 / Mo)

**OPEX:** \$3,205 /Mo (+/- \$0.055 / Land SF)

- · Truck and Container Yard
- 34% Building to Land Coverage Ratio
- Fenced and Paved Yard
- Two (2) Dock High and Ten (10) Ground Level Doors
- ±49 Container Parking (24 in Yard & 25 in Buildings)
- 600 Amps, 208 Volts, 3 Phase Power
- Close Proximity to LA / LB Ports and 710 Freeway
- LBIG Zoning