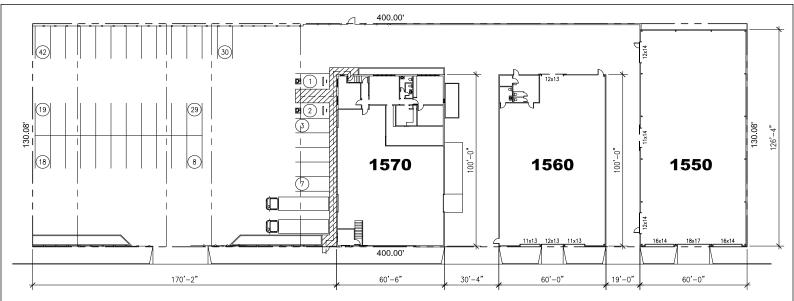

### **PROPERTY FEATURES**

**AVAILABLE:** ±19,630 SF Industrial Warehouse

on ±57,500 SF of Land

**LAND RATE:** \$0.70 / SF NNN (\$40,250 / Mo)

**BLDG RATE:** \$2.05 / SF NNN (\$40,250 / Mo)

**OPEX:** \$3,205 /Mo (+/- \$0.055 / Land SF)

- · Truck and Container Yard
- 34% Building to Land Coverage Ratio
- Fenced and Paved Yard
- Two (2) Dock High and Ten (10) Ground Level Doors
- ±49 Container Parking (24 in Yard & 25 in Buildings)
- 600 Amps, 208 Volts, 3 Phase Power
- Close Proximity to LA / LB Ports and 710 Freeway
- LBIG Zoning