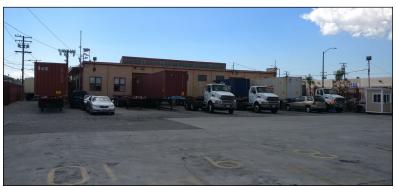

### **TRUCKING & CONTAINER YARD FOR LEASE**

1550-1570 COTA AVENUE, LONG BEACH, CA 90813

### **PROPERTY FEATURES**

**AVAILABLE:** ±19,630 SF Industrial Warehouse

on ±57,500 SF of Land

**LAND RATE:** \$0.70 / SF NNN (\$40,250 / Mo)

**BLDG RATE:** \$2.05 / SF NNN (\$40,250 / Mo)

**OPEX:** \$3,205 /Mo (+/- \$0.055 / Land SF)

- · Truck and Container Yard
- 34% Building to Land Coverage Ratio
- Fenced and Paved Yard
- Two (2) Dock High and Ten (10) Ground Level Doors
- ±49 Container Parking (24 in Yard & 25 in Buildings)
- 600 Amps, 208 Volts, 3 Phase Power
- Close Proximity to LA / LB Ports and 710 Freeway
- LBIG Zoning