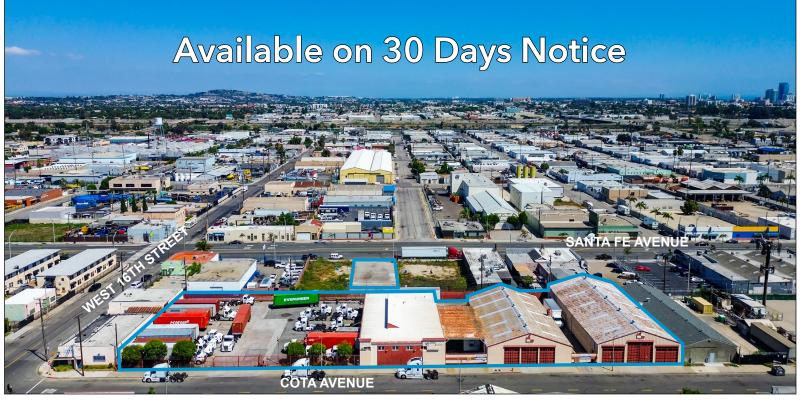

### **TRUCKING & CONTAINER YARD FOR LEASE**

1550-1570 COTA AVENUE, LONG BEACH, CA 90813

### **PROPERTY FEATURES**

**AVAILABLE:** ±19,630 SF Industrial Warehouse

on ±57,500 SF of Land

**LAND RATE:** \$0.70 / SF NNN (\$40,250 / Mo)

**BLDG RATE:** \$2.05 / SF NNN (\$40,250 / Mo)

**OPEX:** \$3,205 /Mo (+/- \$0.055 / Land SF)

- · Truck and Container Yard
- 34% Building to Land Coverage Ratio
- Fenced and Paved Yard
- Two (2) Dock High and Ten (10) Ground Level Doors
- ±49 Container Parking (24 in Yard & 25 in Buildings)
- 600 Amps, 208 Volts, 3 Phase Power
- Close Proximity to LA / LB Ports and 710 Freeway
- LBIG Zoning