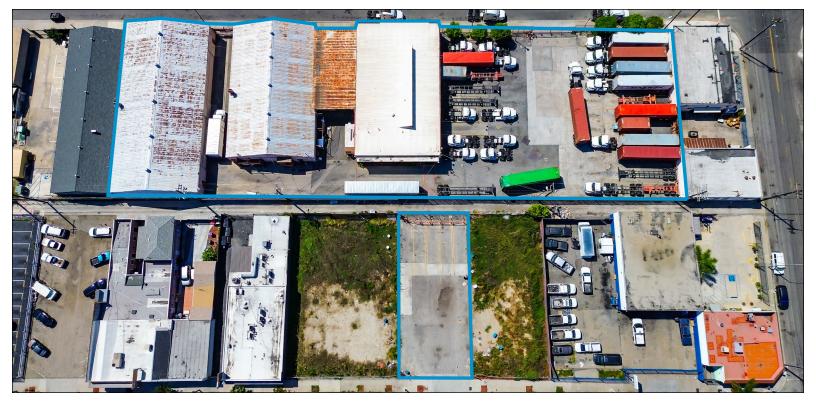

### **TRUCKING & CONTAINER YARD FOR LEASE**

1550-1570 COTA AVENUE, LONG BEACH, CA 90813

### **PROPERTY FEATURES**

**AVAILABLE:** ±19,630 SF Industrial Warehouse

on ±57,500 SF of Land

**LAND RATE:** \$0.70 / SF NNN (\$40,250 / Mo)

**BLDG RATE:** \$2.05 / SF NNN (\$40,250 / Mo)

**OPEX:** \$3,205 /Mo (+/- \$0.055 / Land SF)

- · Truck and Container Yard
- 34% Building to Land Coverage Ratio
- Fenced and Paved Yard
- Two (2) Dock High and Ten (10) Ground Level Doors
- ±49 Container Parking (24 in Yard & 25 in Buildings)
- 600 Amps, 208 Volts, 3 Phase Power
- Close Proximity to LA / LB Ports and 710 Freeway
- LBIG Zoning