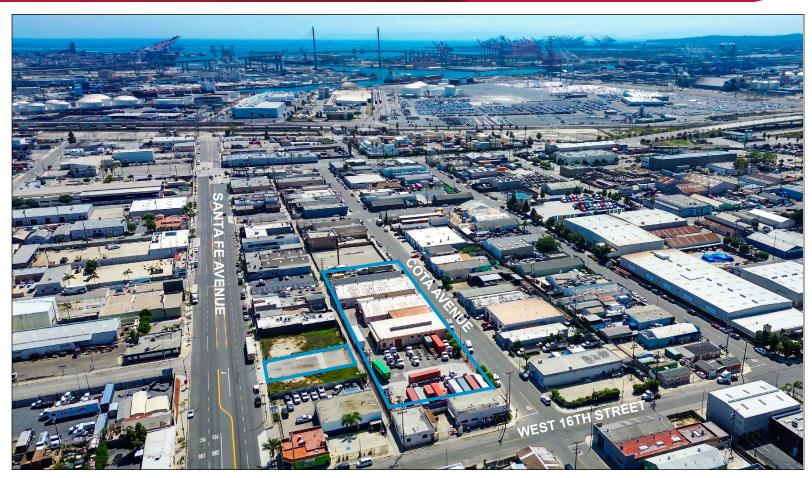

### **TRUCKING & CONTAINER YARD FOR LEASE**

1550-1570 COTA AVENUE, LONG BEACH, CA 90813

- · Truck and Container Yard
- 34% Building to Land Coverage Ratio
- Fenced and Paved Yard
- Two (2) Dock High and Ten (10) Ground Level Doors
- ±49 Container Parking (24 in Yard & 25 in Buildings)
- 600 Amps, 208 Volts, 3 Phase Power
- Close Proximity to LA / LB Ports and 710 Freeway
- LBIG Zoning