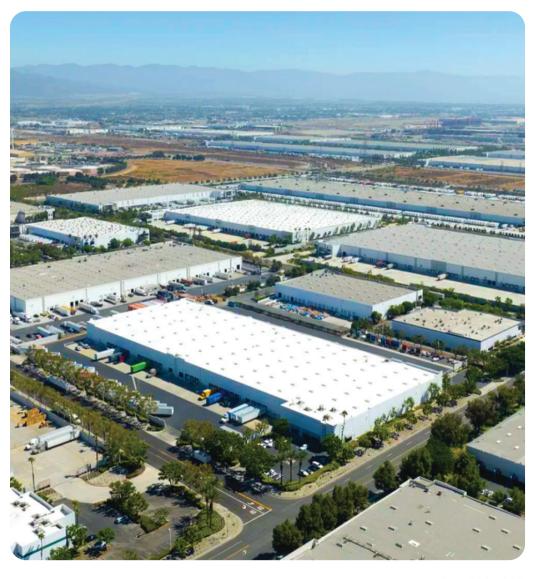

# **Ontario**

### **Property Features**

| RBA             | 414,962 Square Feet        |
|-----------------|----------------------------|
| Site            | 20.14 Acres                |
| Clear Height    | 30'                        |
| Loading Docks   | 40 ext                     |
| HVAC            | Yes                        |
| Fire Protection | Yes                        |
| Access          | 24/7, Turnkey              |
| Warehouse       | 300 - 406,547 SF Divisible |
| Private Office  | 300 - 8,415 SF Divisible   |