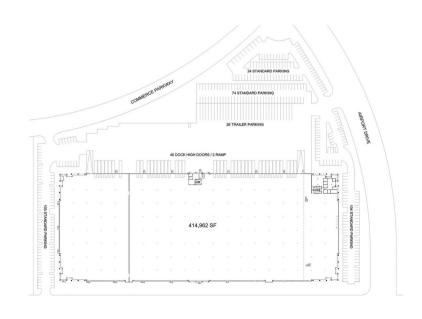

## Facility Map

www.cubework.com 800.338.6369

9 3950 E. Airport Drive, Ontario, CA 91761

**800-338-6369** 

### **Property Features**

| RBA             | 414,962 Square Feet        |
|-----------------|----------------------------|
| Site            | 20.14 Acres                |
| Clear Height    | 30'                        |
| Loading Docks   | 40 ext                     |
| HVAC            | Yes                        |
| Fire Protection | Yes                        |
| Access          | 24/7, Turnkey              |
| Warehouse       | 300 - 406,547 SF Divisible |
| Private Office  | 300 - 8,415 SF Divisible   |