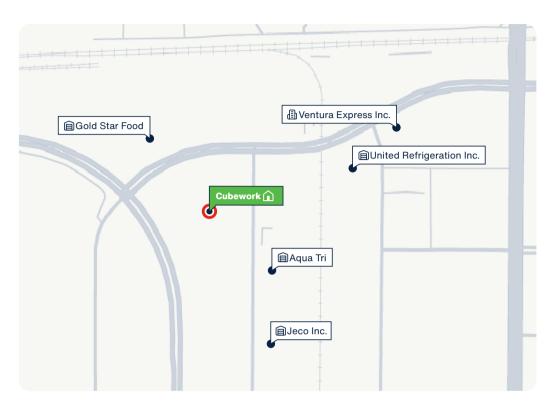

### **Proximity to Key Services**

## Facility Map

www.cubework.com 800.338.6369

9 3950 E. Airport Drive, Ontario, CA 91761

**800-338-6369** 