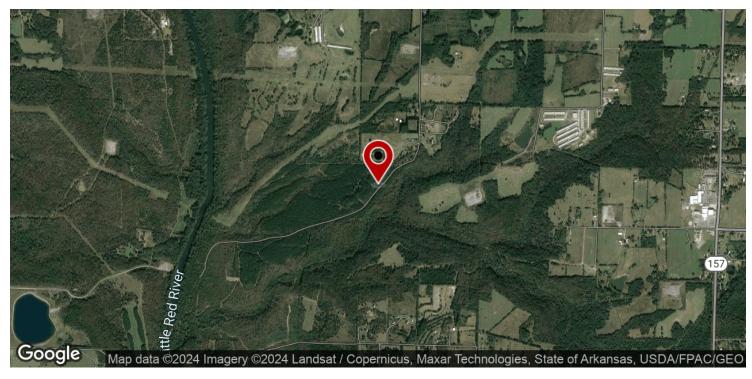

#### PROPERTY DESCRIPTION

This beautiful rural property in White County, Arkansas consists of 175 +/- acres of timber and is located near the Little Red River. Secluded and tranquil, yet convenient to the cities of Judsonia, Bald Knob, and Providence, this property has several nice house places and is bisected by House Road. This land offering is perfect for a private estate, hunting and recreation, or for timber harvest. Survey and timber appraisal available. List price includes mineral rights.

### PROPERTY HIGHLIGHTS

- Beautiful 175+/- acre tract near the Little Red River in White County, AR
- · Land has mature timber and is bisected by House Road
- Rural and secluded, yet convenient to the cities of Judsonia, Providence, and Bald Knob.
- Timber appraisal and easement survey available
- \$2500/acre with no minerals conveying, and \$3000/acre conveying all owned minerals. Listed price includes mineral rights.