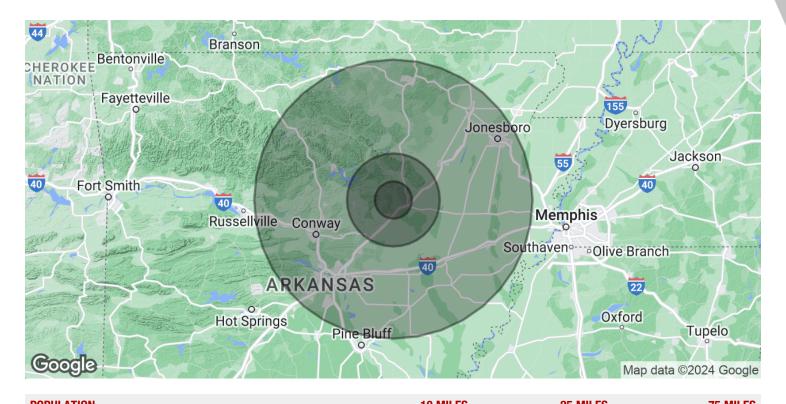

#### OFFERING SUMMARY

 Sale Price:
 \$525,000

 Lot Size:
 175.8 Acres

| DEMOGRAPHICS      | 10 MILES | 25 MILES | 75 MILES  |
|-------------------|----------|----------|-----------|
| Total Households  | 18,510   | 48,945   | 560,043   |
| Total Population  | 43,934   | 106,641  | 1,219,884 |
| Average HH Income | \$49,372 | \$50,709 | \$60,109  |

## WHITE COUNTY, AR RURAL ACREAGE NEAR LITTLE RED RIVER

000 House Road, Judsonia, AR 72081

| POPULATION                                           | 10 MILES  | 25 MILES  | 75 MILES  |
|------------------------------------------------------|-----------|-----------|-----------|
| Total Population                                     | 43,934    | 106,641   | 1,219,884 |
| Average Age                                          | 37.3      | 40.6      | 39.1      |
| Average Age (Male)                                   | 35.1      | 39.0      | 37.6      |
| Average Age (Female)                                 | 38.9      | 41.8      | 40.3      |
|                                                      |           |           |           |
| HOUSEHOLDS & INCOME                                  | 10 MILES  | 25 MILES  | 75 MILES  |
| Total Households                                     | 18,510    | 48,945    | 560,043   |
| # of Persons per HH                                  | 2.4       | 2.2       | 2.2       |
| Average HH Income                                    | \$49,372  | \$50,709  | \$60,109  |
| Average House Value                                  | \$128,798 | \$130,439 | \$148,598 |
| * Demographic data derived from 2020 ACS - US Census |           |           |           |