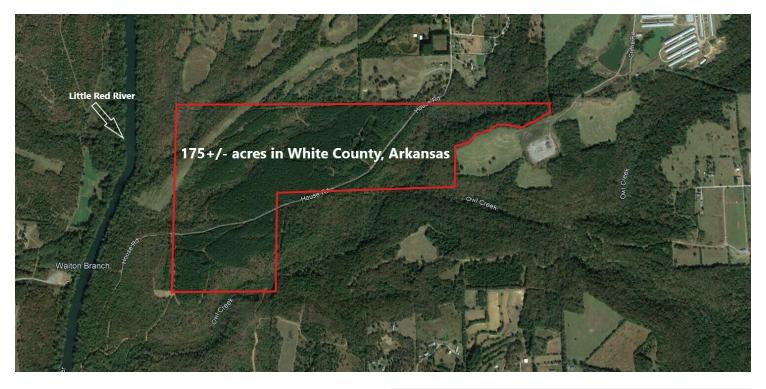

#### PROPERTY DESCRIPTION

This beautiful rural property in White County, Arkansas consists of 175 +/- acres of timber and is located near the Little Red River. Secluded and tranquil, yet convenient to the cities of Judsonia, Bald Knob, and Providence, this property has several nice house places and is bisected by House Road. This land offering is perfect for a private estate, hunting and recreation, or for timber harvest. Survey and timber appraisal available. List price includes mineral rights.

### PROPERTY HIGHLIGHTS

- Beautiful 175+/- acre tract near the Little Red River in White County, AR
- · Land has mature timber and is bisected by House Road
- Rural and secluded, yet convenient to the cities of Judsonia, Providence, and Bald Knob.
- Timber appraisal and easement survey available
- \$2500/acre with no minerals conveying, and \$3000/acre conveying all owned minerals. Listed price includes mineral rights.