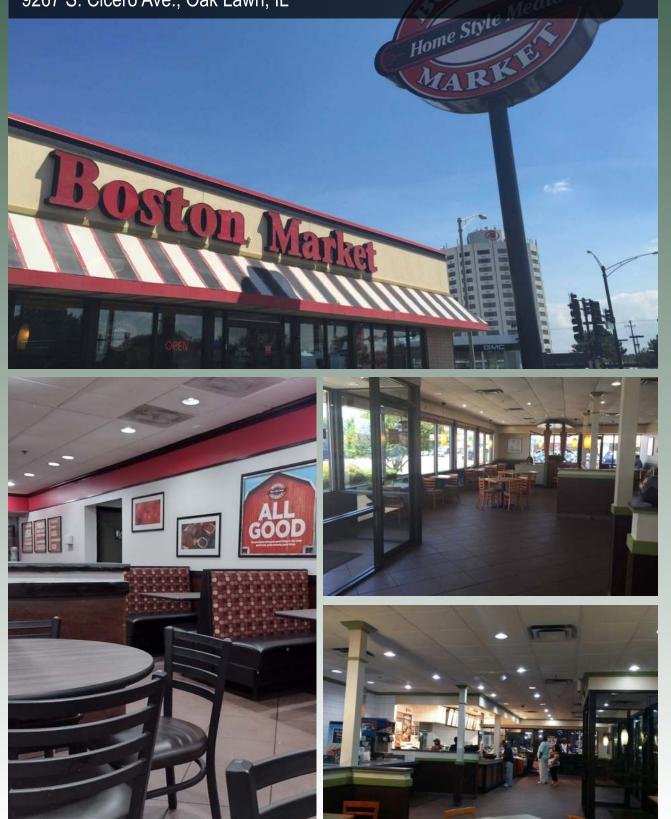

# **Southwest Suburb**

Freestanding restaurant with parking on high traffic intersection available for lease.

9267 S. Cicero Ave., Oak Lawn, IL

## **Property Description**

Second generation former national restaurant space available for lease. The property is located at the busy intersection of Cicero Ave.and Southwest Hwy. Direct high income residential consumer base and high traffic count surround this offering. Features include a large commercial kitchen with a large hood, two ADA bathrooms, and a 65-car parking lot. Growth and expansion opportunities include obtaining a liquor and gaming license, both permissible at this location.