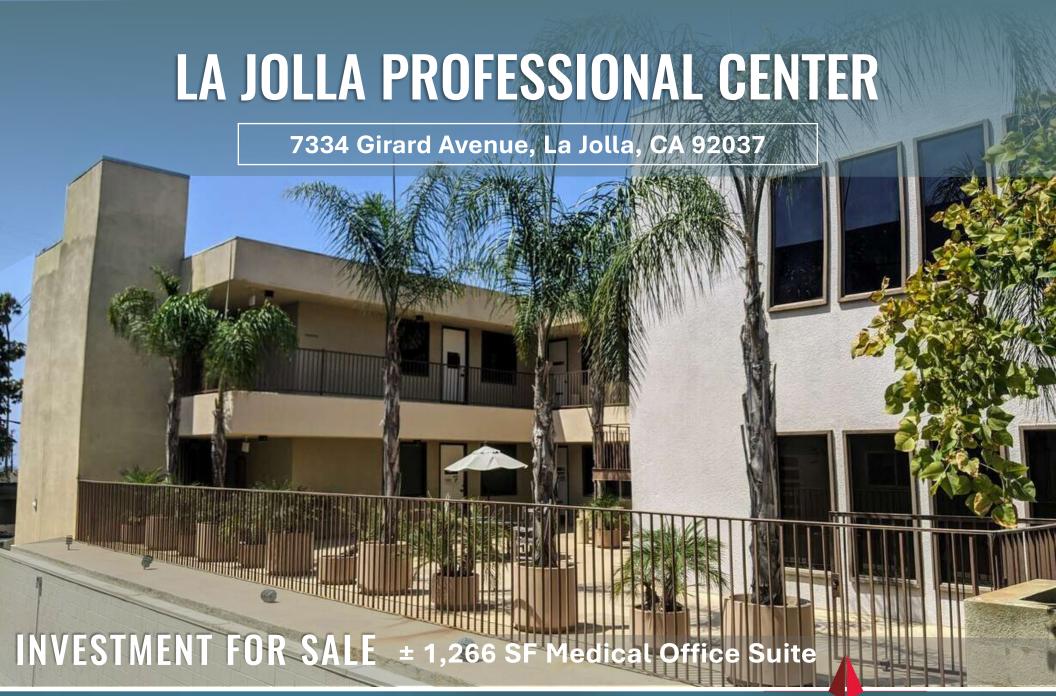

## PROPERTY DETAILS

**PROPERTY NAME** La Jolla Professional Center

**AVAILABILITY** Suite 101: ± 1,266 RSF 1st floor medical space

Currently built out as dental office with over 15 years **SUITE FEATURES** 

in operation

**BUILDING SIZE** 8,748 square foot building

Located in the prestigious La Jolla community directly across from La Jolla elementary school and one block north of Pearl Street **LOCATION FEATURES** 