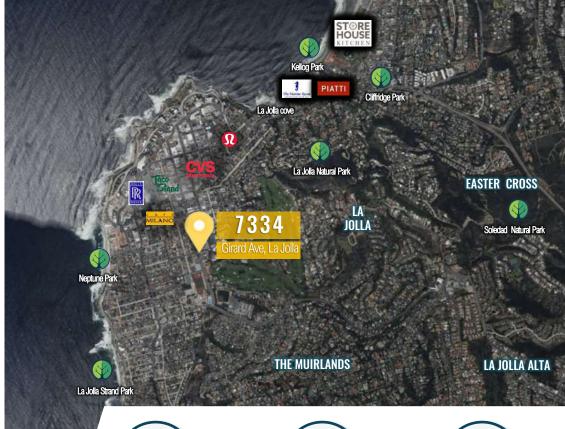

5 MINUTES CSV Pharmacy

10 MINUTES La Jolla Natural Park

12 MINUTES Beaches

25 MINUTES Easter Cross

30 MINUTES San Diego Int Airport

35 MINUTES San Diego Museum of Art

7334 Girard Avenue, La Jolla \_\_\_\_\_\_\_ 4