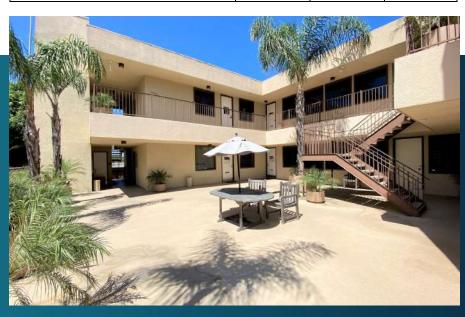

## PROPERTY DETAILS

**PROPERTY NAME** La Jolla Professional Center

**AVAILABILITY** Suite 101: ± 1,266 RSF 1st floor medical space

Currently built out as dental office with over 15 years **SUITE FEATURES** 

in operation

**BUILDING SIZE** 8,748 square foot building

Located in the prestigious La Jolla community directly across from La Jolla elementary school and one block north of Pearl Street **LOCATION FEATURES** 

APN# 351-080-20-00

**ZONING** LJPD-1, La Jolla

**PARKING** 20 covered parking spaces

\$750,000 / 5.7% CAP Rate **ASKING PRICE** Call listing broker for details

**BUILDING AMENITIES** Elevator served and courtyard