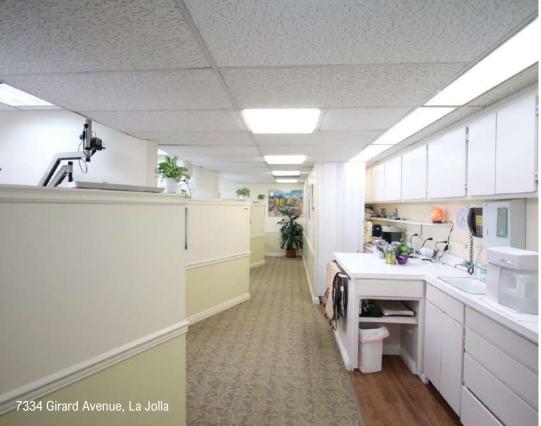

## PROPERTY DETAILS

**PROPERTY NAME** La Jolla Professional Center

**AVAILABILITY** Suite 101: ± 1,266 RSF 1st floor medical space

Currently built out as dental office with over 15 years **SUITE FEATURES** 

in operation

**BUILDING SIZE** 8,748 square foot building

Located in the prestigious La Jolla community directly across from La Jolla elementary school and one block north of Pearl Street **LOCATION FEATURES** 