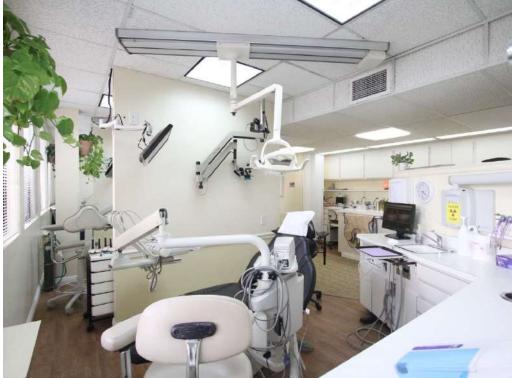

## PROPERTY DETAILS

**PROPERTY NAME** La Jolla Professional Center

**AVAILABILITY** Suite 101: ± 1,266 RSF 1st floor medical space

Currently built out as dental office with over 15 years **SUITE FEATURES** 

in operation

**BUILDING SIZE** 8,748 square foot building

Located in the prestigious La Jolla community directly across from La Jolla elementary school and one block north of Pearl Street **LOCATION FEATURES** 