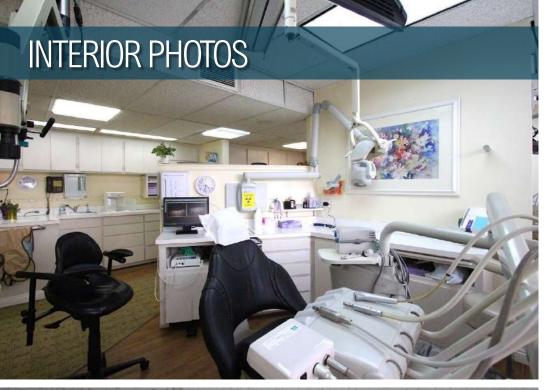

## PROPERTY DETAILS

**PROPERTY NAME** La Jolla Professional Center

**AVAILABILITY** Suite 101: ± 1,266 RSF 1st floor medical space

Currently built out as dental office with over 15 years **SUITE FEATURES** 