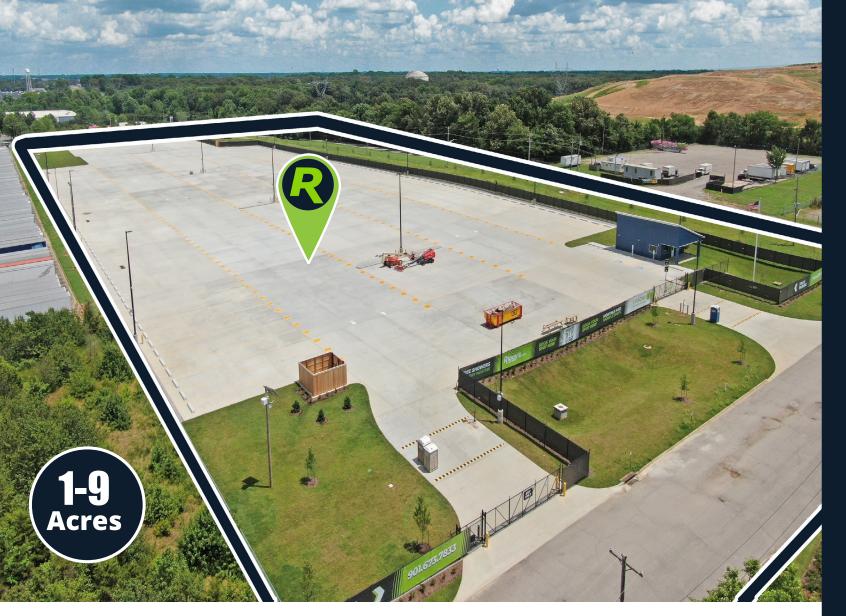

# TRUCK PARKING | OUTDOOR STORAGE FOR LEASE 5178 Citation Drive | Memphis, TN 38118

- Flexible site plans available, including private gated sections
- ${\, \bullet \,}$  All striped spots offer 90  $^{\circ}$  parking, up to 225 combination stalls
- Fully fenced with secure access gate, 7"/4,000 PSI heavy duty concrete, security lighting & video monitoring
- Common area lounge includes restrooms, showers, and commercial washer/dryer facilities

### Operated & Managed by *Riggy's*

5178 Citation Drive | Memphis, TN 38118

TRUCK PARKING

# **PROPERTY FEATURES** 1–9 AC available 225 total parking spots available All spots offer 90° parking Fully fenced with secure access gate 7"/4,000 PSI heavy duty concrete Security lighting & video monitoring Common area lounge includes restrooms Showers Commercial washer/dryer facilities Easy access to I-55, I-69, I-240, Hwy.78, & I-40

#### 5178 Citation Drive | Memphis, TN 38118