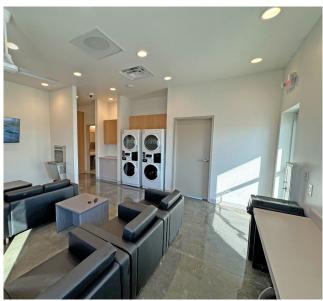

# TRUCK PARKING | OUTDOOR STORAGE FOR LEASE 5178 Citation Drive | Memphis, TN 38118

- Flexible site plans available, including private gated sections
- ${\, \bullet \,}$  All striped spots offer 90  $^{\circ}$  parking, up to 225 combination stalls
- Fully fenced with secure access gate, 7"/4,000 PSI heavy duty concrete, security lighting & video monitoring
- Common area lounge includes restrooms, showers, and commercial washer/dryer facilities

# **PROPERTY FEATURES** 1–9 AC available 225 total parking spots available All spots offer 90° parking Fully fenced with secure access gate 7"/4,000 PSI heavy duty concrete Security lighting & video monitoring Common area lounge includes restrooms Showers Commercial washer/dryer facilities Easy access to I-55, I-69, I-240, Hwy.78, & I-40

#### LOUNGE, RESTROOMS, SHOWERS & WASHER/DRYER FACILITIES

DRIMEWAY

DRIVEWAY