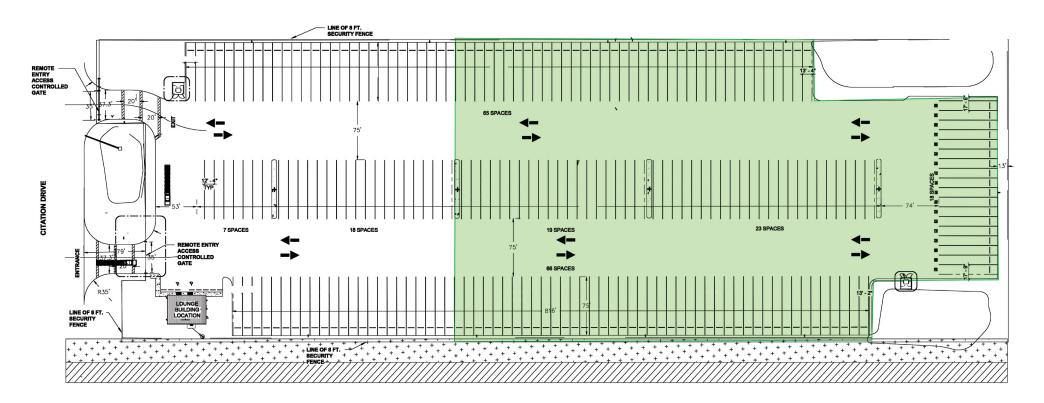

#### Example Site Plan: 5.32± Acres

Operated & Managed by **Riggy's** 

# TRUCK PARKING | OUTDOOR STORAGE FOR LEASE 5178 Citation Drive | Memphis, TN 38118

- Flexible site plans available, including private gated sections
- ${\, \bullet \,}$  All striped spots offer 90  $^{\circ}$  parking, up to 225 combination stalls
- Fully fenced with secure access gate, 7"/4,000 PSI heavy duty concrete, security lighting & video monitoring
- Common area lounge includes restrooms, showers, and commercial washer/dryer facilities

# **PROPERTY FEATURES** 1–9 AC available 225 total parking spots available All spots offer 90° parking Fully fenced with secure access gate 7"/4,000 PSI heavy duty concrete Security lighting & video monitoring Common area lounge includes restrooms Showers Commercial washer/dryer facilities Easy access to I-55, I-69, I-240, Hwy.78, & I-40