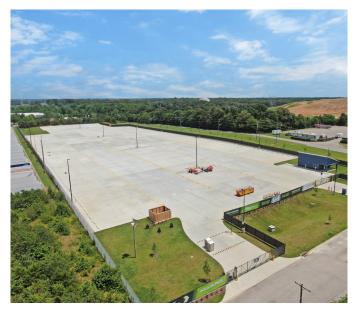

# TRUCK PARKING | OUTDOOR STORAGE FOR LEASE 5178 Citation Drive | Memphis, TN 38118

- Flexible site plans available, including private gated sections
- ${\, \bullet \,}$  All striped spots offer 90  $^{\circ}$  parking, up to 225 combination stalls
- Fully fenced with secure access gate, 7"/4,000 PSI heavy duty concrete, security lighting & video monitoring
- Common area lounge includes restrooms, showers, and commercial washer/dryer facilities

# **PROPERTY FEATURES** 1–9 AC available 225 total parking spots available All spots offer 90° parking Fully fenced with secure access gate 7"/4,000 PSI heavy duty concrete Security lighting & video monitoring Common area lounge includes restrooms Showers Commercial washer/dryer facilities Easy access to I-55, I-69, I-240, Hwy.78, & I-40