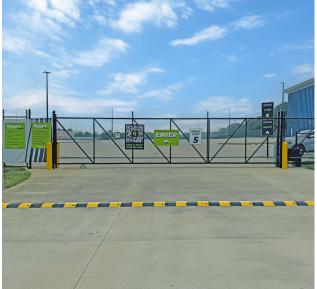

# TRUCK PARKING | OUTDOOR STORAGE FOR LEASE 5178 Citation Drive | Memphis, TN 38118

- Flexible site plans available, including private gated sections
- ${\, \bullet \,}$  All striped spots offer 90  $^{\circ}$  parking, up to 225 combination stalls
- Fully fenced with secure access gate, 7"/4,000 PSI heavy duty concrete, security lighting & video monitoring
- Common area lounge includes restrooms, showers, and commercial washer/dryer facilities

# **PROPERTY FEATURES** 1–9 AC available 225 total parking spots available All spots offer 90° parking Fully fenced with secure access gate 7"/4,000 PSI heavy duty concrete Security lighting & video monitoring Common area lounge includes restrooms Showers Commercial washer/dryer facilities Easy access to I-55, I-69, I-240, Hwy.78, & I-40

#### PARKING