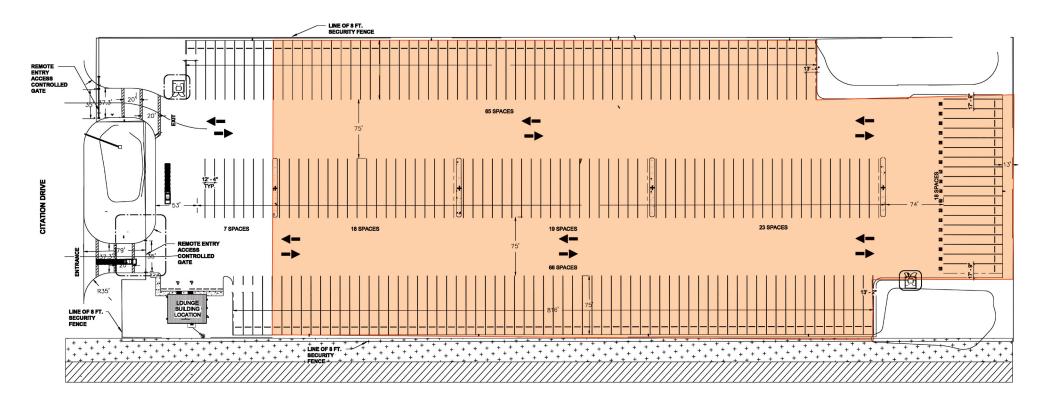

#### **Example Site Plan: 7.33± Acres**

Operated & Managed by **Riggy's** 

# TRUCK PARKING | OUTDOOR STORAGE FOR LEASE 5178 Citation Drive | Memphis, TN 38118

- Flexible site plans available, including private gated sections
- ${\, \bullet \,}$  All striped spots offer 90  $^{\circ}$  parking, up to 225 combination stalls
- Fully fenced with secure access gate, 7"/4,000 PSI heavy duty concrete, security lighting & video monitoring
- Common area lounge includes restrooms, showers, and commercial washer/dryer facilities

# **PROPERTY FEATURES** 1–9 AC available 225 total parking spots available All spots offer 90° parking Fully fenced with secure access gate 7"/4,000 PSI heavy duty concrete Security lighting & video monitoring Common area lounge includes restrooms Showers Commercial washer/dryer facilities Easy access to I-55, I-69, I-240, Hwy.78, & I-40