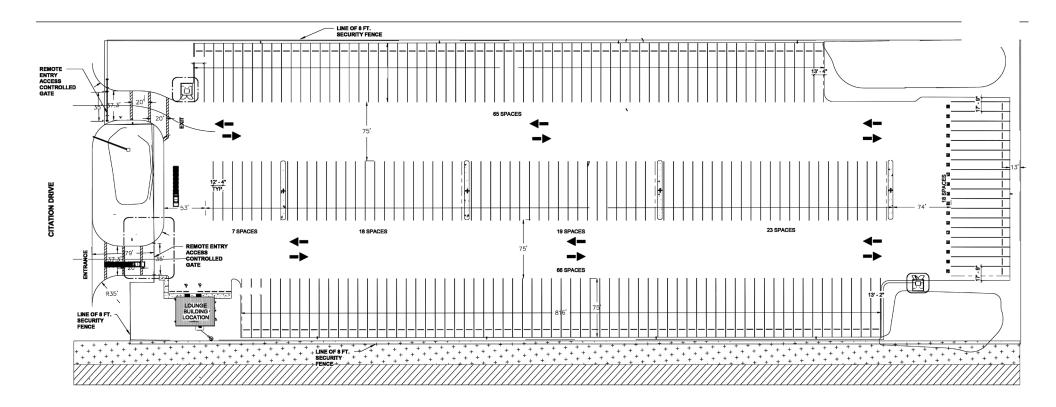

curity lighting & video monitoring
- Common area lounge includes restrooms, showers, and commercial washer/dryer facilities

### Operated & Managed by *Riggy's*



5178 Citation Drive | Memphis, TN 38118

TRUCK PARKING

### Operated & Managed by **Riggy's**

# **PROPERTY FEATURES** 1–9 AC available 225 total parking spots available All spots offer 90° parking Fully fenced with secure access gate 7"/4,000 PSI heavy duty concrete Security lighting & video monitoring Common area lounge includes restrooms Showers Commercial washer/dryer facilities Easy access to I-55, I-69, I-240, Hwy.78, & I-40









#### 5178 Citation Drive | Memphis, TN 38118

### Operated & Managed by **Riggy's**













#### LOUNGE, RESTROOMS, SHOWERS & WASHER/DRYER FACILITIES



DRIMEWAY

DRIVEWAY

#### PARKING



#### Example Site Plan: 3.26± Acres



#### Example Site Plan: 5.32± Acres



Operated & Managed by **Riggy's** 

#### **Example Site Plan: 7.33± Acres**



Operated & Managed by **Riggy's** 

#### LOCATION MAP & TRAVEL TIMES





## Our Mission

#### Maximize the potential of property to accelerate the success of our clients and our people.

**BEN RICKETTS, SIOR** Direct: +1 901 312 4909 Mobile: +1 901 497 5586 ben.ricketts@colliers.com COLLIERS 6363 Poplar Avenue, Suite 220 Memphis, TN 38119 +1 901 375 4800 colliers.com/memphis

This document has been prepared by Colliers International for advertising and general information only. Colliers International makes no guarantees, representations or warranties of any kind, expressed or implied, regarding the information including, but not lim