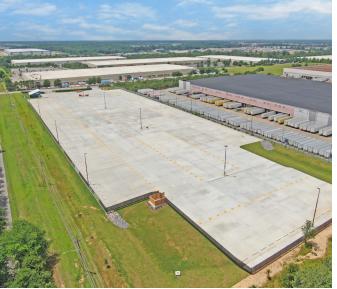

# TRUCK PARKING | OUTDOOR STORAGE FOR LEASE 5178 Citation Drive | Memphis, TN 38118

- Flexible site plans available, including private gated sections
- ${\, \bullet \,}$  All striped spots offer 90  $^{\circ}$  parking, up to 225 combination stalls
- Fully fenced with secure access gate, 7"/4,000 PSI heavy duty concrete, security lighting & video monitoring
- Common area lounge includes restrooms, showers, and commercial washer/dryer facilities

# **PROPERTY FEATURES** 1–9 AC available 225 total parking spots available All spots offer 90° parking Fully fenced with secure access gate 7"/4,000 PSI heavy duty concrete Security lighting & video monitoring Common area lounge includes restrooms Showers Commercial washer/dryer facilities Easy access to I-55, I-69, I-240, Hwy.78, & I-40