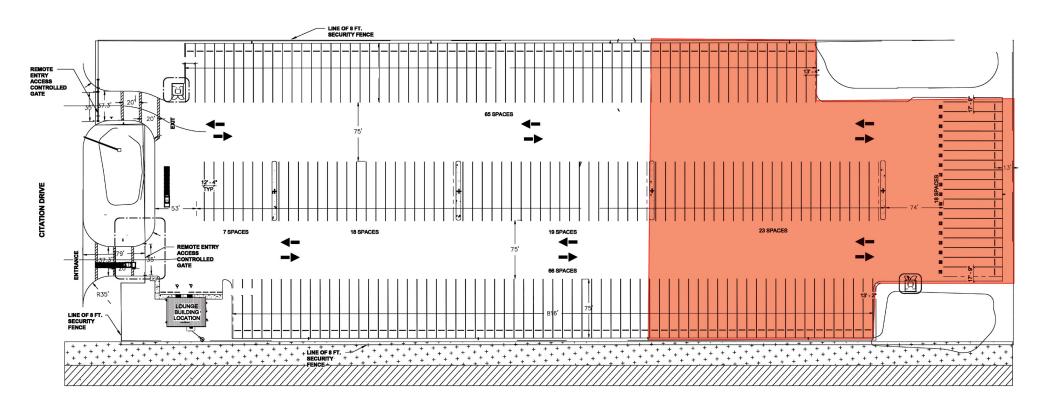

#### Example Site Plan: 3.26± Acres

# TRUCK PARKING | OUTDOOR STORAGE FOR LEASE 5178 Citation Drive | Memphis, TN 38118

- Flexible site plans available, including private gated sections
- ${\, \bullet \,}$  All striped spots offer 90  $^{\circ}$  parking, up to 225 combination stalls
- Fully fenced with secure access gate, 7"/4,000 PSI heavy duty concrete, security lighting & video monitoring
- Common area lounge includes restrooms, showers, and commercial washer/dryer facilities

# **PROPERTY FEATURES** 1–9 AC available 225 total parking spots available All spots offer 90° parking Fully fenced with secure access gate 7"/4,000 PSI heavy duty concrete Security lighting & video monitoring Common area lounge includes restrooms Showers Commercial washer/dryer facilities Easy access to I-55, I-69, I-240, Hwy.78, & I-40