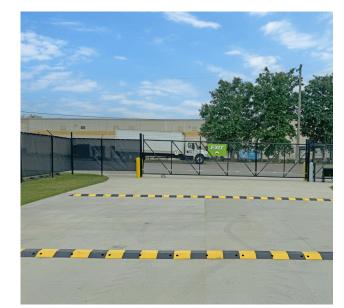

# TRUCK PARKING | OUTDOOR STORAGE FOR LEASE 5178 Citation Drive | Memphis, TN 38118

- Flexible site plans available, including private gated sections
- ${\, \bullet \,}$  All striped spots offer 90  $^{\circ}$  parking, up to 225 combination stalls
- Fully fenced with secure access gate, 7"/4,000 PSI heavy duty concrete, security lighting & video monitoring
- Common area lounge includes restrooms, showers, and commercial washer/dryer facilities

# **PROPERTY FEATURES** 1–9 AC available 225 total parking spots available All spots offer 90° parking Fully fenced with secure access gate 7"/4,000 PSI heavy duty concrete Security lighting & video monitoring Common area lounge includes restrooms Showers Commercial washer/dryer facilities Easy access to I-55, I-69, I-240, Hwy.78, & I-40

#### PARKING