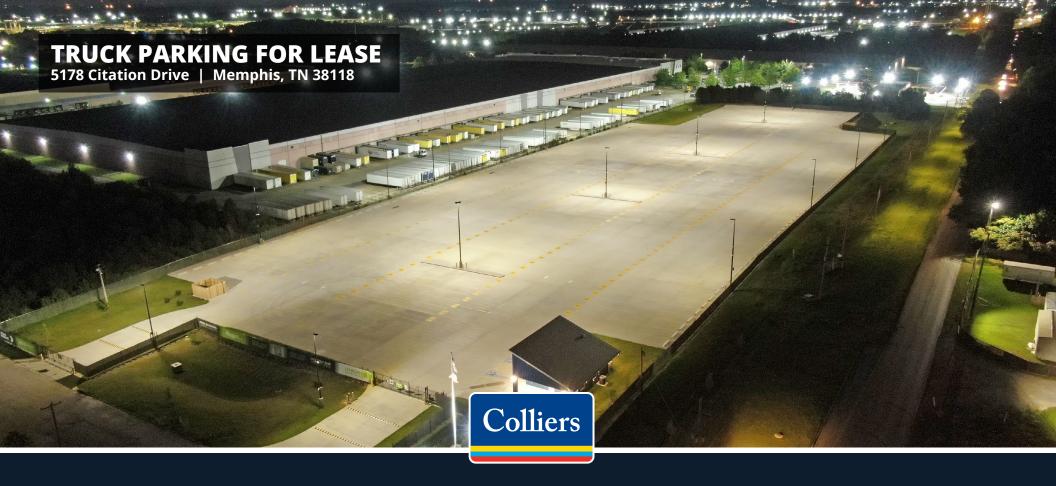

# TRUCK PARKING | OUTDOOR STORAGE FOR LEASE 5178 Citation Drive | Memphis, TN 38118

- Flexible site plans available, including private gated sections
- ${\, \bullet \,}$  All striped spots offer 90  $^{\circ}$  parking, up to 225 combination stalls
- Fully fenced with secure access gate, 7"/4,000 PSI heavy duty concrete, security lighting & video monitoring
- Common area lounge includes restrooms, showers, and commercial washer/dryer facilities

### Operated & Managed by *Riggy's*

5178 Citation Drive | Memphis, TN 38118

TRUCK PARKING

# **PROPERTY FEATURES** 1–9 AC available 225 total parking spots available All spots offer 90° parking Fully fenced with secure access gate 7"/4,000 PSI heavy duty concrete Security lighting & video monitoring Common area lounge includes restrooms Showers Commercial washer/dryer facilities Easy access to I-55, I-69, I-240, Hwy.78, & I-40