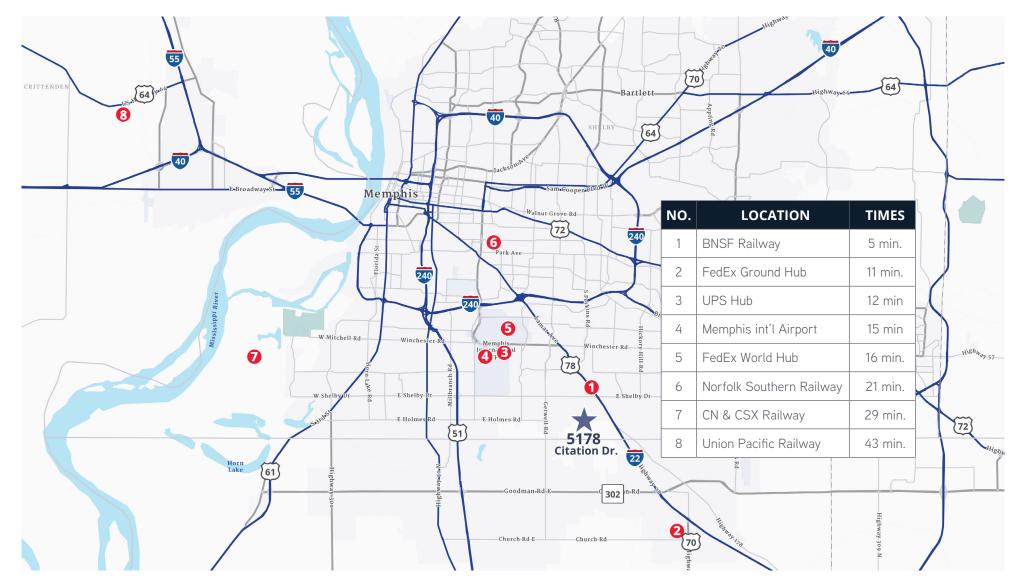

ted & Managed by **Riggy's**

# **PROPERTY FEATURES** 1–9 AC available 225 total parking spots available All spots offer 90° parking Fully fenced with secure access gate 7"/4,000 PSI heavy duty concrete Security lighting & video monitoring Common area lounge includes restrooms Showers Commercial washer/dryer facilities Easy access to I-55, I-69, I-240, Hwy.78, & I-40









#### 5178 Citation Drive | Memphis, TN 38118

### Operated & Managed by **Riggy's**













#### LOUNGE, RESTROOMS, SHOWERS & WASHER/DRYER FACILITIES



DRIMEWAY

DRIVEWAY

#### PARKING



#### Example Site Plan: 3.26± Acres



#### Example Site Plan: 5.32± Acres



Operated & Managed by **Riggy's** 

#### **Example Site Plan: 7.33± Acres**



Operated & Managed by **Riggy's** 

#### LOCATION MAP & TRAVEL TIMES





## Our Mission

#### Maximize the potential of property to accelerate the success of our clients and our people.

**BEN RICKETTS, SIOR** Direct: +1 901 312 4909 Mobile: +1 901 497 5586 ben.ricketts@colliers.com COLLIERS 6363 Poplar Avenue, Suite 220 Memphis, TN 38119 +1 901 375 4800 colliers.com/memphis

This document has been prepared by Colliers International for advertising and general information only. Colliers International makes no guarantees, representations or warranties of any kind, expressed or implied, regarding the information including, but not limited to, warranties of content, accuracy and reliability. Any interested party should undertake their own inquiries as to the accuracy of the information. Colliers International excludes unequivocally all inferred or implied term