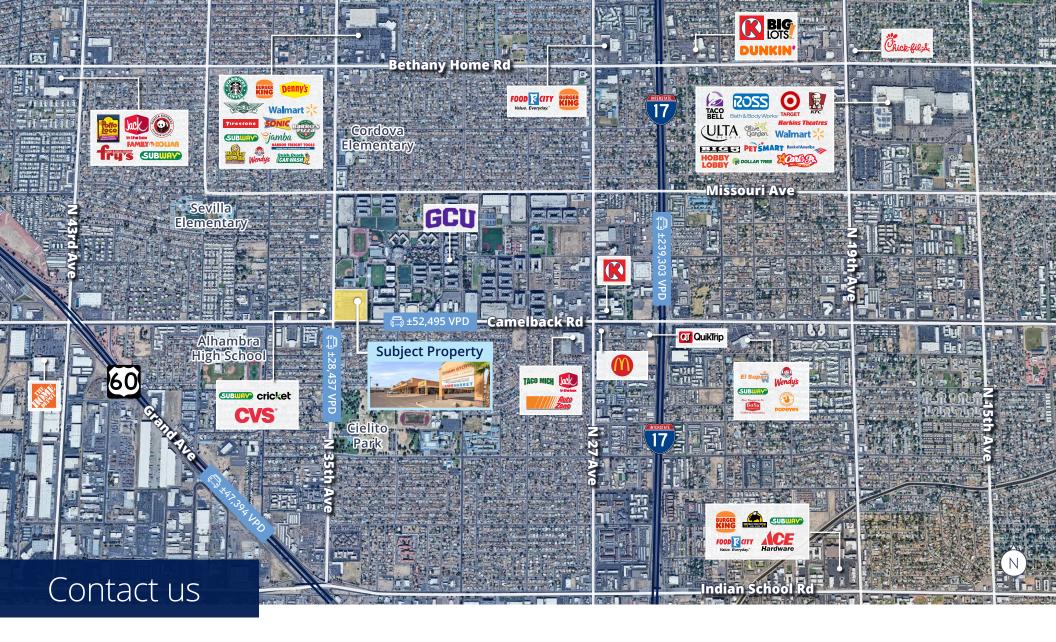

# Key Highlights

- Immediately adjacent to GCU
- GCU is home to more than 25,000 students on campus
- Less than 2 miles from I-17 Freeway
- High traffic intersection with 80,000+ cars a day
- Population of over 200,000 within 3 miles
- Fast food pad with drive-thru available

## 3-mile Demographics

Current Population (2024)

209,069

Average Home Value (2024)

\$378,530

Total Households (2024)

66,393

Average Household Income (2024)