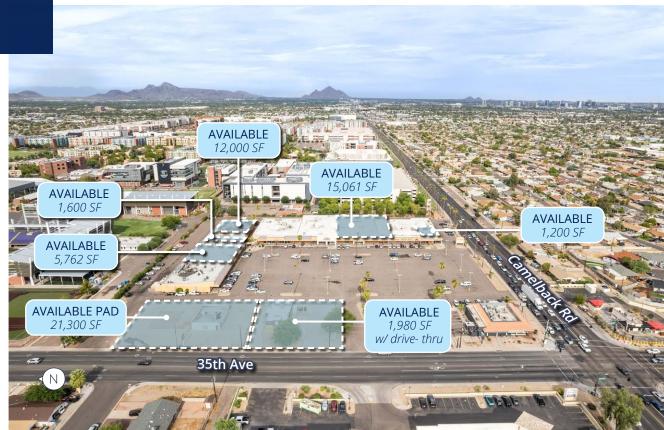

# College Park Center

NEC Camelback Rd & 35th Ave | Phoenix, Arizona 85017

Available For Lease ±1,200 - 15,061SF

# Key Highlights

- Immediately adjacent to GCU
- GCU is home to more than 25,000 students on campus
- Less than 2 miles from I-17 Freeway
- High traffic intersection with 80,000+ cars a day
- Population of over 200,000 within 3 miles
- Fast food pad with drive-thru available

### Site Plan

| #     | Tenant                                      | SF     |
|-------|---------------------------------------------|--------|
| 1-101 | Metro PCS                                   |        |
| 1-103 | FiGaMi Asian Fresh                          |        |
| 1-105 | Available (Former Subway)                   | 1,200  |
| 1-111 | Grand Mart                                  |        |
| 1-121 | Available                                   | 15,061 |
| 1-125 | Lam's Oriental & Seafood Market             |        |
| 1-127 | Reception Hall                              |        |
| 2-135 | Available (Former Daycare)                  | 12,000 |
| 2-137 | Boba Hut                                    |        |
| 2-138 | Available (Former Pizza Restaurant)         | 1,600  |
| 2-139 | Sun Nail Supply                             |        |
| 2-145 | Available                                   | 5,762  |
| 2-147 | Great Wall of China Restaurant              |        |
| 3464  | El Taco Tote                                |        |
| 5043  | Available PAD (Former KFC w/<br>drive-thru) | 1,980  |
| B009  | Available PAD                               | 21,300 |