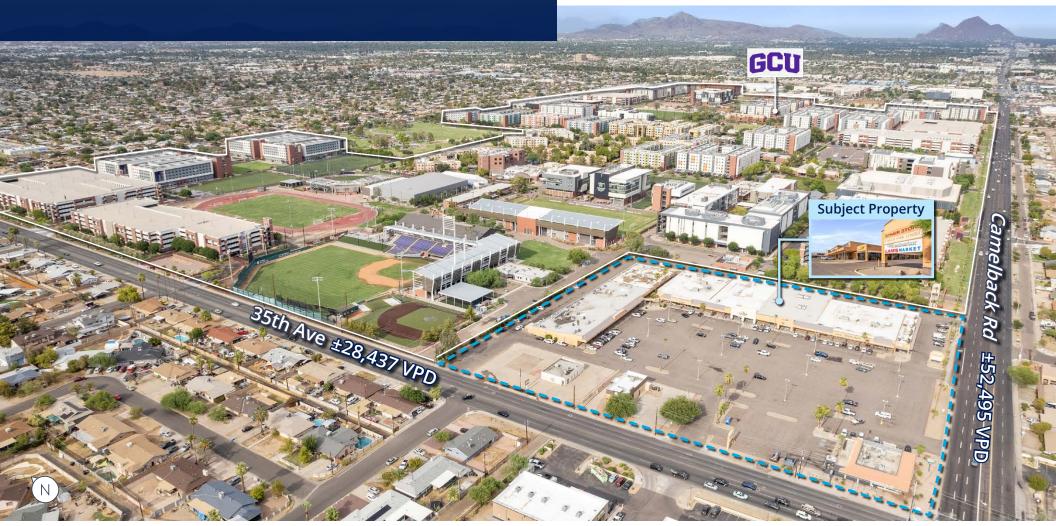

# College Park Center

NEC Camelback Rd & 35th Ave | Phoenix, Arizona 85017

Available For Lease ±1,200 - 15,061SF

# Key Highlights

- Immediately adjacent to GCU
- GCU is home to more than 25,000 students on campus
- Less than 2 miles from I-17 Freeway
- High traffic intersection with 80,000+ cars a day
- Population of over 200,000 within 3 miles
- Fast food pad with drive-thru available