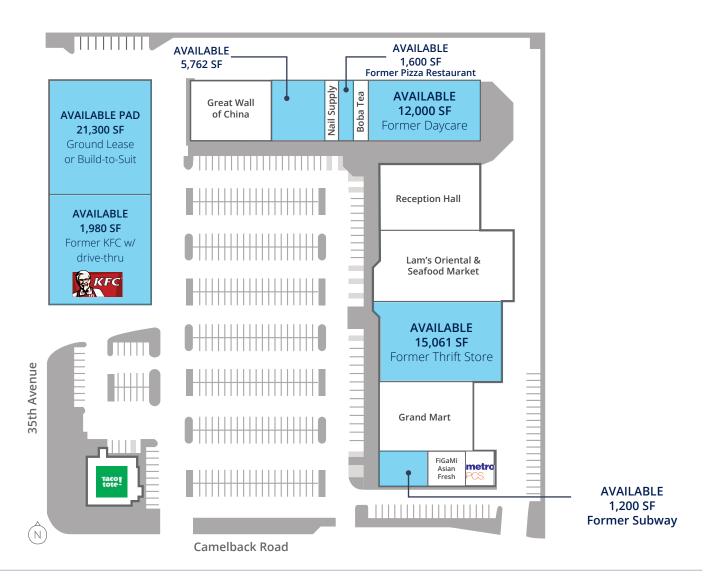

### Site Plan

| #     | Tenant                                      | SF     |
|-------|---------------------------------------------|--------|
| 1-101 | Metro PCS                                   |        |
| 1-103 | FiGaMi Asian Fresh                          |        |
| 1-105 | Available (Former Subway)                   | 1,200  |
| 1-111 | Grand Mart                                  |        |
| 1-121 | Available                                   | 15,061 |
| 1-125 | Lam's Oriental & Seafood Market             |        |
| 1-127 | Reception Hall                              |        |
| 2-135 | Available (Former Daycare)                  | 12,000 |
| 2-137 | Boba Hut                                    |        |
| 2-138 | Available (Former Pizza Restaurant)         | 1,600  |
| 2-139 | Sun Nail Supply                             |        |
| 2-145 | Available                                   | 5,762  |
| 2-147 | Great Wall of China Restaurant              |        |
| 3464  | El Taco Tote                                |        |
| 5043  | Available PAD (Former KFC w/<br>drive-thru) | 1,980  |
| B009  | Available PAD                               | 21,300 |