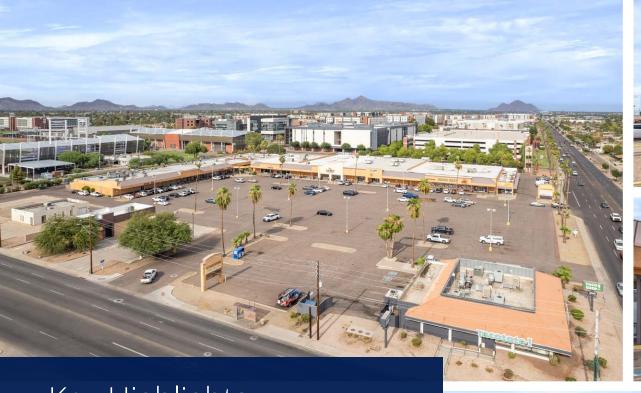

### Site Plan

| #     | Tenant                                      | SF     |
|-------|---------------------------------------------|--------|
| 1-101 | Metro PCS                                   |        |
| 1-103 | FiGaMi Asian Fresh                          |        |
| 1-105 | Available (Former Subway)                   | 1,200  |
| 1-111 | Grand Mart                                  |        |
| 1-121 | Available                                   | 15,061 |
| 1-125 | Lam's Oriental & Seafood Market             |        |
| 1-127 | Reception Hall                              |        |
| 2-135 | Available (Former Daycare)                  | 12,000 |
| 2-137 | Boba Hut                                    |        |
| 2-138 | Available (Former Pizza Restaurant)         | 1,600  |
| 2-139 | Sun Nail Supply                             |        |
| 2-145 | Available                                   | 5,762  |
| 2-147 | Great Wall of China Restaurant              |        |
| 3464  | El Taco Tote                                |        |
| 5043  | Available PAD (Former KFC w/<br>drive-thru) | 1,980  |
| B009  | Available PAD                               | 21,300 |