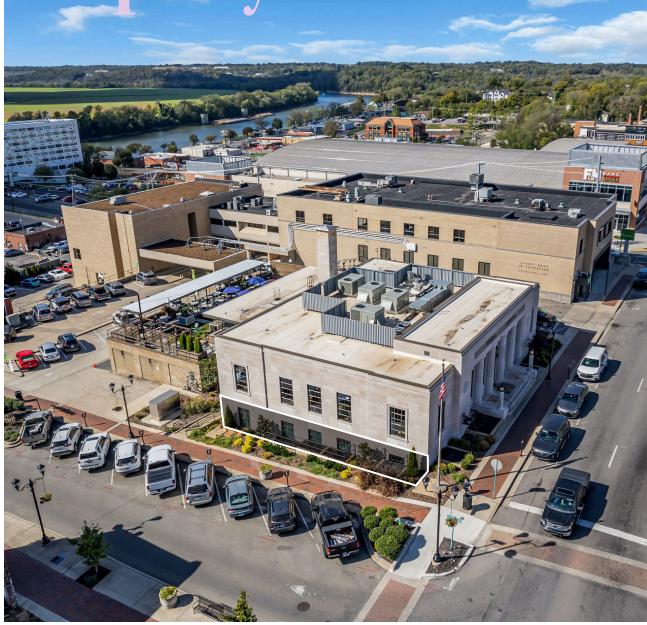

### 131 Strawberry Alley CLARKSVILLE, TN 37040 - 1,600-3,800 SF OFFICE/RETAIL/F&B

### I,600–3,800 SF OFFICE / RETAIL / F&B FOR LEASE

- ENTRANCE OFF
  STRAWBERRY ALLEY
- CO-TENANCY WITH THE
  MAILROOM RESTAURANT
- POTENTIAL FOR OUTDOOR
  PATIO SPACE
- AVAILABLE NOW
- LOCATED NEAR NEW
  <u>RIVERVIEW SQUARE</u>
  <u>DEVELOPMENT</u>