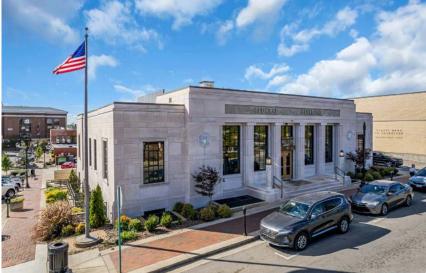

### 131 Strawberry Alley CLARKSVILLE, TN 37040 - 1,600-3,800 SF OFFICE/RETAIL/F&B

### I,600–3,800 SF OFFICE / RETAIL / F&B FOR LEASE

- ENTRANCE OFF
  STRAWBERRY ALLEY
- CO-TENANCY WITH THE
  MAILROOM RESTAURANT
- POTENTIAL FOR OUTDOOR
  PATIO SPACE
- AVAILABLE NOW
- LOCATED NEAR NEW
  <u>RIVERVIEW SQUARE</u>
  <u>DEVELOPMENT</u>