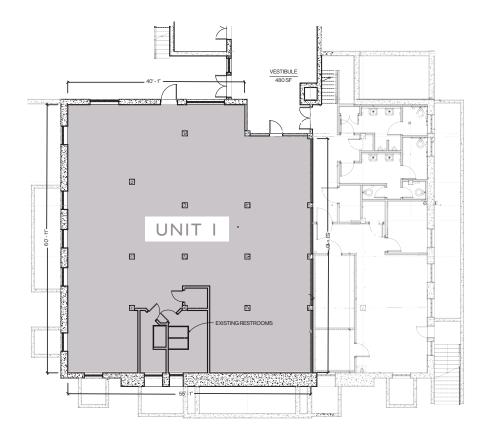

## **Floor Plans**

#### 3,800 SF | UNIT I

Located in the historic Clarksville Federal Building + US Post Office (1935). Primary tenant is The Mailroom restaurant, which opened in 2022. Dedicated entrance directly on Strawberry Alley with potential for additional outdoor patio space.