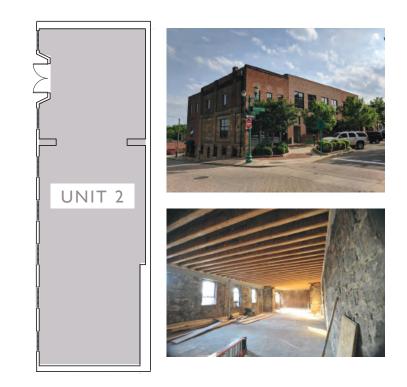

## **Floor Plans**

#### 1,659 SF | UNIT 2

Located in the early 1900's former machine shop. Primary tenant is Strawberry Alley Ale Works brewery + restaurant, which opened in 2018. Entrance is on 1st St. directly across from City Hall.