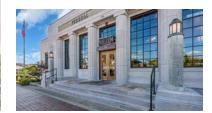

#### 3,800 SF | UNIT I

Located in the historic Clarksville Federal Building + US Post Office (1935). Primary tenant is The Mailroom restaurant, which opened in 2022. Dedicated entrance directly on Strawberry Alley with potential for additional outdoor patio space.