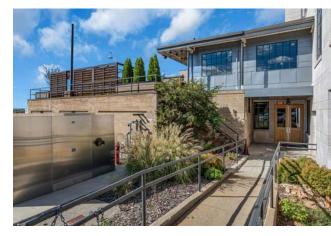

#### 3,800 SF | UNIT I

Located in the historic Clarksville Federal Building + US Post Office (1935). Primary tenant is The Mailroom restaurant, which opened in 2022. Dedicated entrance directly on Strawberry Alley with potential for additional outdoor patio space.