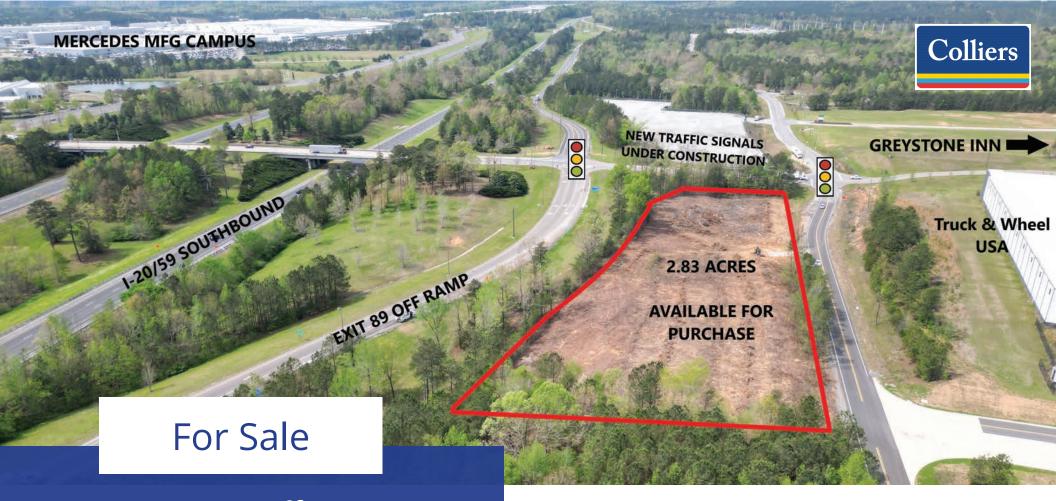

## ±2.83 Acre Off Ramp Interchange Corner

Mercedes Exit (I-20/59) | Vance, AL

## **Highlights:**

- Fronts Exit 89 West, I-20/59W off ramp
- Great interchange retail site, will subdivide
- Zoned, rough-graded with utilities to site
- 11203 Will Walker Road | Vance, AL 35490

Price: \$2,000,000 (\$16.00/SF)