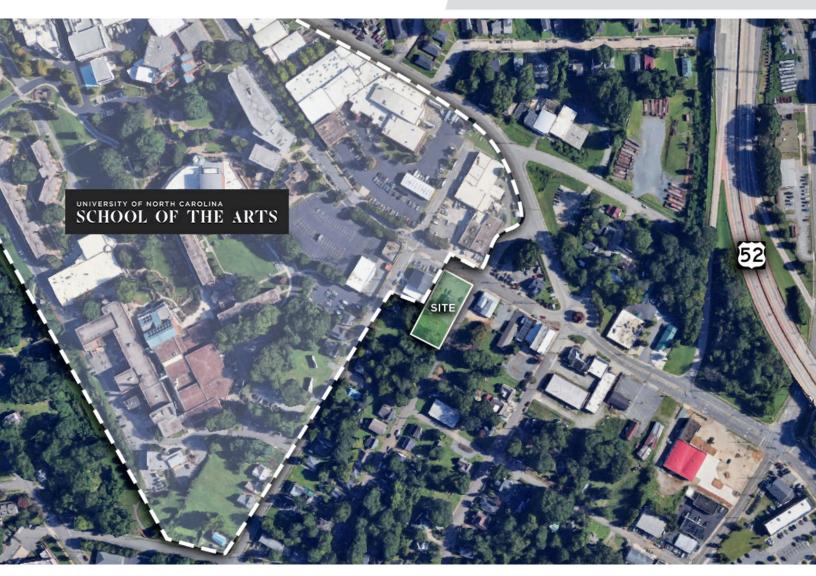

#### **DISTANCE TO**

| UNCSA                     | 0.1 Miles | WINSTON-SALEM STATE     | 1.5 Miles |
|---------------------------|-----------|-------------------------|-----------|
| DOWNTOWN<br>WINSTON-SALEM | 2.1 Miles | THRUWAY SHOPPING CENTER | 4.5 Miles |