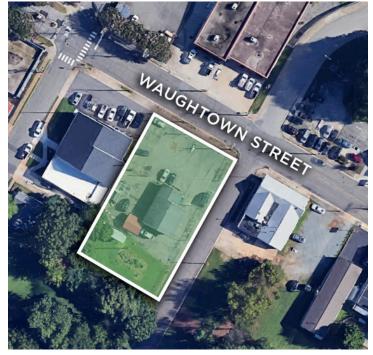

#### **DESCRIPTION**

This versatile 0.45 acre corner lot, previously a used car sales lot and now operating as a car detailing garage, offers close proximity to Highway 52. Located just steps from the UNCSA campus, the fully gated property boasts significant traffic visibility making it an ideal location for businesses seeking a prominent and accessible site.

#### **KEY FEATURES**

- 0.45 acre corner lot
- Previously a used car sales lot and now operating as a car detailing garage
- Close proximity to Highway 52
- Located just steps from the UNCSA campus
- Fully gated property with significant traffic visibility