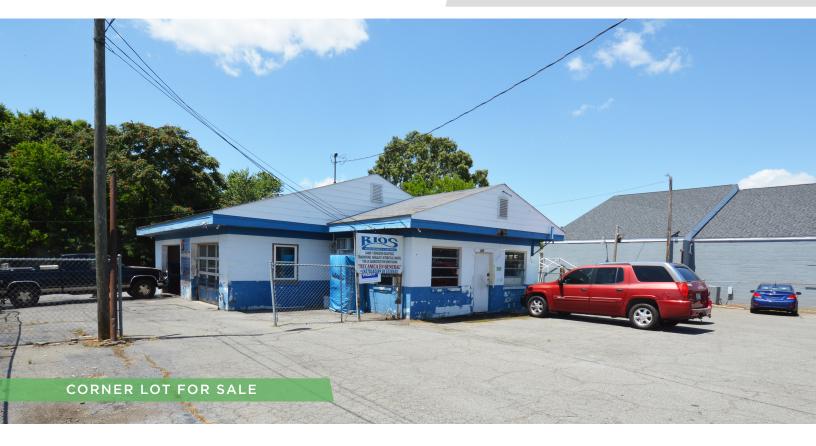

#### **DESCRIPTION**

This versatile 0.45 acre corner lot, previously a used car sales lot and now operating as a car detailing garage, offers close proximity to Highway 52. Located just steps from the UNCSA campus, the fully gated property boasts significant traffic visibility making it an ideal location for businesses seeking a prominent and accessible site.

#### **KEY FEATURES**

- 0.45 acre corner lot
- Previously a used car sales lot and now operating as a car detailing garage
- Close proximity to Highway 52
- Located just steps from the UNCSA campus
- Fully gated property with significant traffic visibility