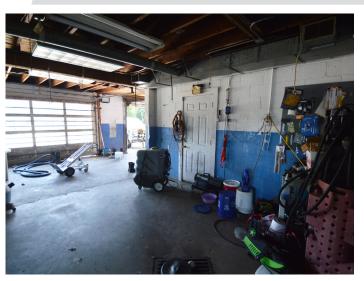

#### **DESCRIPTION**

This versatile 0.45 acre corner lot, previously a used car sales lot and now operating as a car detailing garage, offers close proximity to Highway 52. Located just steps from the UNCSA campus, the fully gated property boasts significant traffic visibility making it an ideal location for businesses seeking a prominent and accessible site.

#### **KEY FEATURES**

- 0.45 acre corner lot
- Previously a used car sales lot and now operating as a car detailing garage
- Close proximity to Highway 52
- Located just steps from the UNCSA campus
- Fully gated property with significant traffic visibility