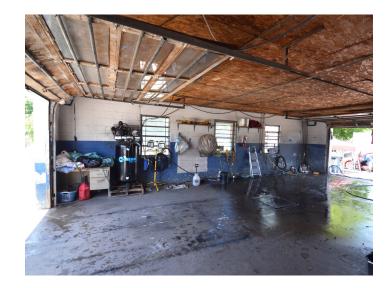

#### **DESCRIPTION**

This versatile 0.45 acre corner lot, previously a used car sales lot and now operating as a car detailing garage, offers close proximity to Highway 52. Located just steps from the UNCSA campus, the fully gated property boasts significant traffic visibility making it an ideal location for businesses seeking a prominent and accessible site.

#### **KEY FEATURES**

- 0.45 acre corner lot
- Previously a used car sales lot and now operating as a car detailing garage
- Close proximity to Highway 52
- Located just steps from the UNCSA campus
- Fully gated property with significant traffic visibility