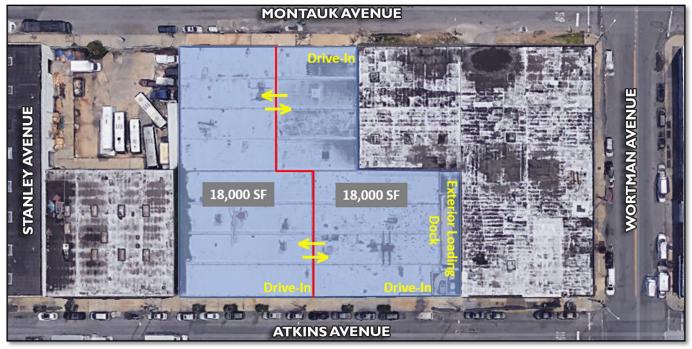

## 1-STORY WAREHOUSE AVAILABLE FOR LEASE - 18,000 — 36,000 SF

655-667 ATKINS AVENUE, BROOKLYN, NY 11208

**SIZE:** I-STORY, 18,000 — 36,000 SF

STREET-TO-STREET ACCESS

**BLOCK / LOT:** 4523 / 18 & 22

ZONING: MI-I

CEILING HEIGHT: 15'

LOADING: I EXTERIOR LOADING DOCK

3 DRIVE-INS

**POWER:** 3,000 AMPS 3-PHASE

**SPRINKLER:** DRY SYSTEM

TRANSPORTATION: NEW LOTS AVENUE

2 3 SUBWAYS

**NEARBY:** BELT PARKWAY, JFK AIRPORT,