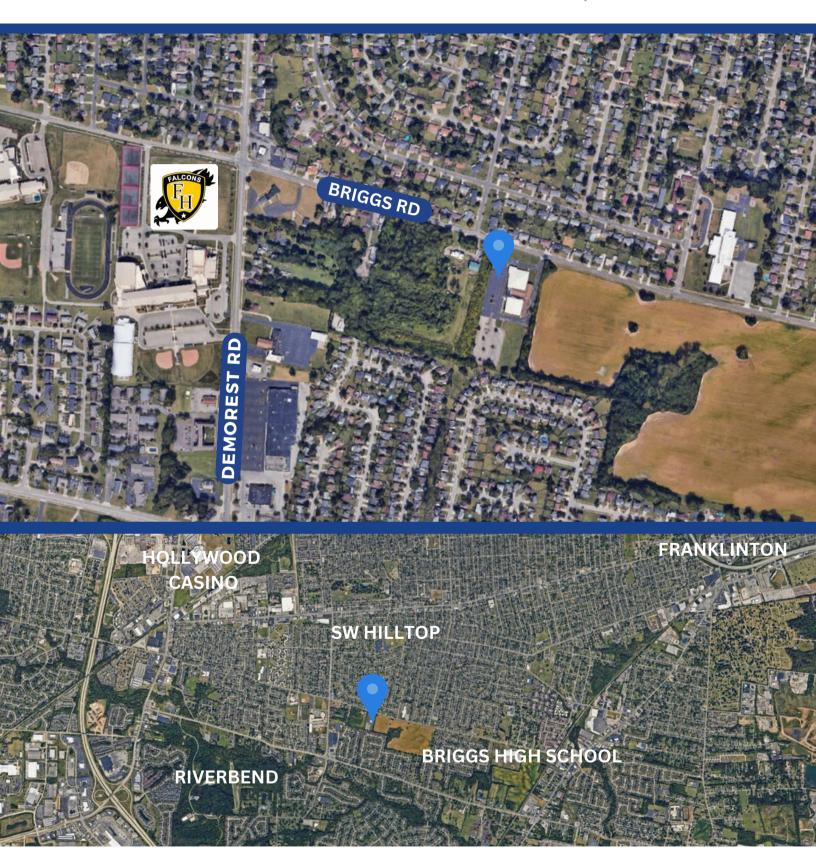

r events, banquets, or large meetings.
- Full-Size Indoor Basketball Gymnasium: Excellent for sports programs and physical education.
- Full Kitchen with Equipment: Ready to serve meals for events, catering, or community outreach.
- Internal Playground Space: A safe and convenient area for children's activities.
- Expansive Parking: Ample parking for congregants, staff, or visitors, with potential for expansion.

Whether you are looking to establish a new church home or expand an educational institution, this property offers the flexibility and amenities to meet your needs. Don't miss the chance to acquire this versatile property in a prime Columbus location.

Contact us today to schedule a viewing or for more information!



### **LOCATION**

# **3231 BRIGGS ROAD**

COLUMBUS, OHIO 43204







#### **PARCEL MAP**

# **3231 BRIGGS ROAD**







**AERIAL** 

# **3231 BRIGGS ROAD**









## **3231 BRIGGS ROAD**









# **3231 BRIGGS ROAD**















# **3231 BRIGGS ROAD**

COLUMBUS, OHIO 43204













# **3231 BRIGGS ROAD**

COLUMBUS, OHIO 43204













# **3231 BRIGGS ROAD**

COLUMBUS, OHIO 43204











# **3231 BRIGGS ROAD**

COLUMBUS, OHIO 43204













## **3231 BRIGGS ROAD**

COLUMBUS, OHIO 43204













## **3231 BRIGGS ROAD**

COLUMBUS, OHIO 43204