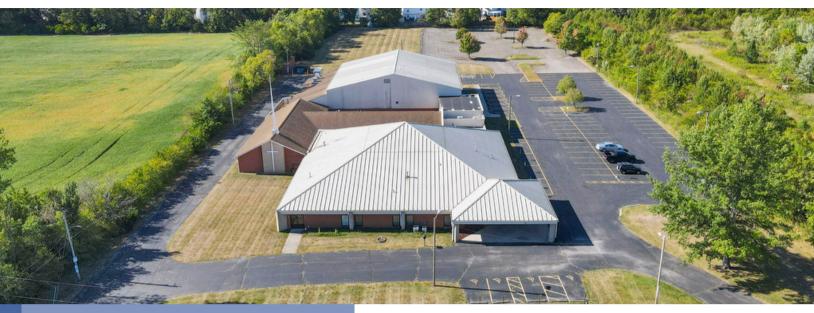

# 3231 BRIGGS ROAD

COLUMBUS, OHIO 43204

FOR SALE: \$2,100,000

R - RURAL DISTRICT ZONING

5.32 ACRE SITE

25+ CLASSROOMS AND ADMINISTRATIVE OFFICES

INDOOR BASKETBALL GYMNASIUM

**30,939 SQUARE FEET** 

FELLOWSHIP HALL, SANCTUARY, FULL KITCHEN

**AVAILABLE: NOW** 

#### **DAYTIME EMPLOYMENT**

1 MILE 2,223 3 MILES 24,674 5 MILES 186,304 For Sale: 3231 Briggs Road, Columbus, Ohio - \$2,100,000

Discover the exceptional opportunity to own this expansive 30,939-square-foot building located at 3231 Briggs Road in Columbus, Ohio. Situated on a generous 5.32-acre lot, this property is perfectly suited for a church congregation or an educational facility. The site offers ample space for recreational fields or future expansion, including additional buildings or parking.

The building boasts an array of features designed to accommodate a wide range of activities and services, including:

- 25+ Classrooms and Administrative Offices: Ideal for educational programs, meetings, or office use.
- Church Sanctuary: A welcoming space for worship and community gatherings.
- Fellowship Hall: Perfect for events, banquets, or large meetings.
- Full-Size Indoor Basketball Gymnasium: Excellent for sports programs and physical education.
- Full Kitchen with Equipment: Ready to serve meals for events, catering, or community outreach.
- Internal Playground Space: A safe and convenient area for children's activities.
- Expansive Parking: Ample parking for congregants, staff, or visitors, with potential for expansion.