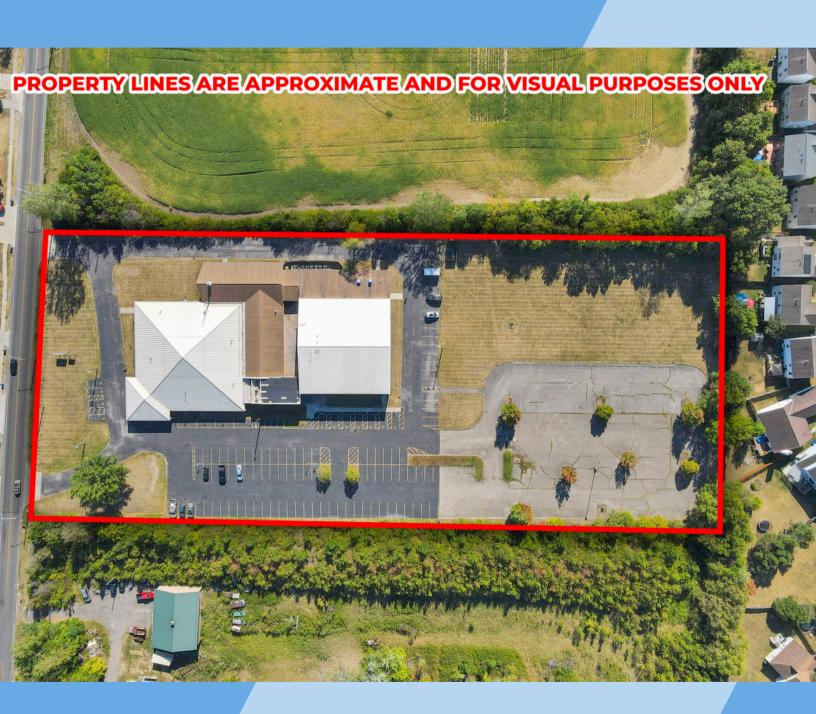

# 3231 BRIGGS ROAD

COLUMBUS, OHIO 43204

FOR SALE: \$2,100,000

R - RURAL DISTRICT ZONING

5.32 ACRE SITE

25+ CLASSROOMS AND ADMINISTRATIVE OFFICES

INDOOR BASKETBALL GYMNASIUM

**30,939 SQUARE FEET** 

#### **DAYTIME EMPLOYMENT**

1 MILE 2,223 3 MILES 24,674 5 MILES 186,304 For Sale: 3231 Briggs Road, Columbus, Ohio - \$2,100,000

Discover the exceptional opportunity to own this expansive 30,939-square-foot building located at 3231 Briggs Road in Columbus, Ohio. Situated on a generous 5.32-acre lot, this property is perfectly suited for a church congregation or an educational facility. The site offers ample space for recreational fields or future expansion, including additional buildings or parking.

# **3231 BRIGGS ROAD**

**AERIAL** 