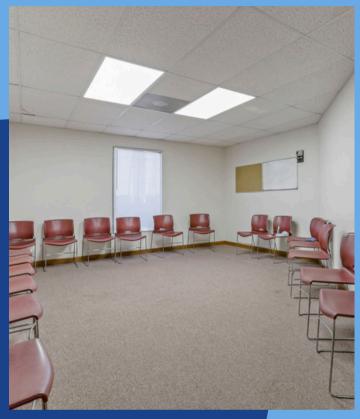

The building boasts an array of features designed to accommodate a wide range of activities and services, including:

- 25+ Classrooms and Administrative Offices: Ideal for educational programs, meetings, or office use.
- Church Sanctuary: A welcoming space for worship and community gatherings.
- Fellowship Hall: Perfect for events, banquets, or large meetings.
- Full-Size Indoor Basketball Gymnasium: Excellent for sports programs and physical education.
- Full Kitchen with Equipment: Ready to serve meals for events, catering, or community outreach.
- Internal Playground Space: A safe and convenient area for children's activities.
- Expansive Parking: Ample parking for congregants, staff, or visitors, with potential for expansion.