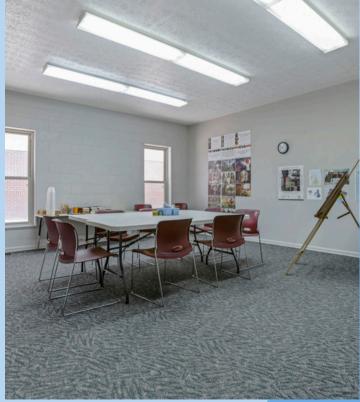

The building boasts an array of features designed to accommodate a wide range of activities and services, including:

- 25+ Classrooms and Administrative Offices: Ideal for educational programs, meetings, or office use.
- Church Sanctuary: A welcoming space for worship and community gatherings.
- Fellowship Hall: Perfect for events, banquets, or large meetings.
- Full-Size Indoor Basketball Gymnasium: Excellent for sports programs and physical education.
- Full Kitchen with Equipment: Ready to serve meals for events, catering, or community outreach.
- Internal Playground Space: A safe and convenient area for children's activities.
- Expansive Parking: Ample parking for congregants, staff, or visitors, with potential for expansion.