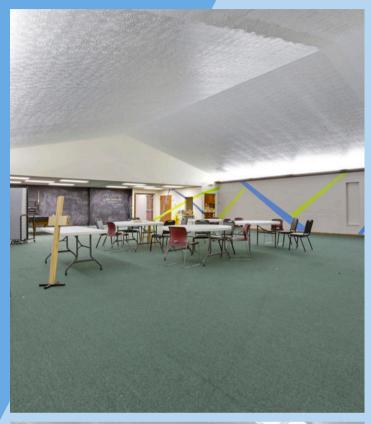

The building boasts an array of features designed to accommodate a wide range of activities and services, including:

- 25+ Classrooms and Administrative Offices: Ideal for educational programs, meetings, or office use.
- Church Sanctuary: A welcoming space for worship and community gatherings.
- Fellowship Hall: Perfect for events, banquets, or large meetings.
- Full-Size Indoor Basketball Gymnasium: Excellent for sports programs and physical education.
- Full Kitchen with Equipment: Ready to serve meals for events, catering, or community outreach.
- Internal Playground Space: A safe and convenient area for children's activities.
- Expansive Parking: Ample parking for congregants, staff, or visitors, with potential for expansion.