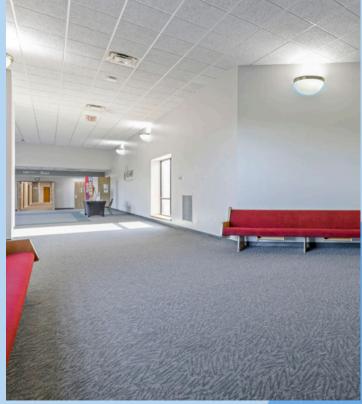

#### **DAYTIME EMPLOYMENT**

1 MILE 2,223 3 MILES 24,674 5 MILES 186,304 For Sale: 3231 Briggs Road, Columbus, Ohio - \$2,100,000

Discover the exceptional opportunity to own this expansive 30,939-square-foot building located at 3231 Briggs Road in Columbus, Ohio. Situated on a generous 5.32-acre lot, this property is perfectly suited for a church congregation or an educational facility. The site offers ample space for recreational fields or future expansion, including additional buildings or parking.

The building boasts an array of features designed to accommodate a wide range of activities and services, including:

- 25+ Classrooms and Administrative Offices: Ideal for educational programs, meetings, or office use.
- Church Sanctuary: A welcoming space for worship and community gatherings.
- Fellowship Hall: Perfect for events, banquets, or large meetings.
- Full-Size Indoor Basketball Gymnasium: Excellent for sports programs and physical education.
- Full Kitchen with Equipment: Ready to serve meals for events, catering, or community outreach.
- Internal Playground Space: A safe and convenient area for children's activities.
- Expansive Parking: Ample parking for congregants, staff, or visitors, with potential for expansion.