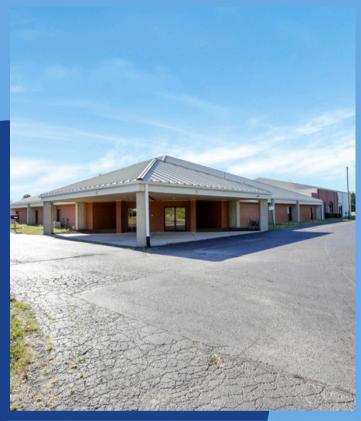

# 3231 BRIGGS ROAD

COLUMBUS, OHIO 43204

FOR SALE: \$2,100,000

R - RURAL DISTRICT ZONING

5.32 ACRE SITE

25+ CLASSROOMS AND ADMINISTRATIVE OFFICES

INDOOR BASKETBALL GYMNASIUM

**30,939 SQUARE FEET** 

#### **DAYTIME EMPLOYMENT**

1 MILE 2,223 3 MILES 24,674 5 MILES 186,304 For Sale: 3231 Briggs Road, Columbus, Ohio - \$2,100,000

Discover the exceptional opportunity to own this expansive 30,939-square-foot building located at 3231 Briggs Road in Columbus, Ohio. Situated on a generous 5.32-acre lot, this property is perfectly suited for a church congregation or an educational facility. The site offers ample space for recreational fields or future expansion, including additional buildings or parking.