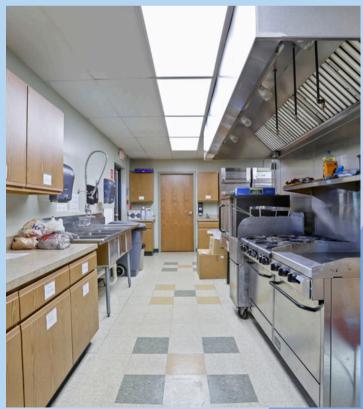

FELLOWSHIP HALL, SANCTUARY, FULL KITCHEN

**AVAILABLE: NOW** 

The building boasts an array of features designed to accommodate a wide range of activities and services, including:

- 25+ Classrooms and Administrative Offices: Ideal for educational programs, meetings, or office use.
- Church Sanctuary: A welcoming space for worship and community gatherings.
- Fellowship Hall: Perfect for events, banquets, or large meetings.
- Full-Size Indoor Basketball Gymnasium: Excellent for sports programs and physical education.
- Full Kitchen with Equipment: Ready to serve meals for events, catering, or community outreach.
- Internal Playground Space: A safe and convenient area for children's activities.
- Expansive Parking: Ample parking for congregants, staff, or visitors, with potential for expansion.