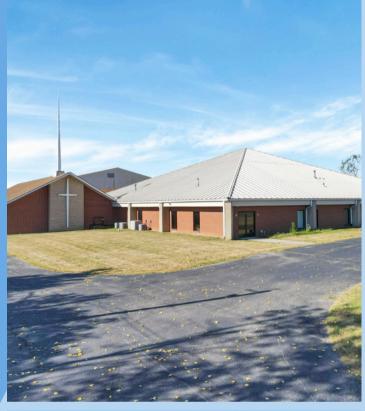

FELLOWSHIP HALL, SANCTUARY, FULL KITCHEN

**AVAILABLE: NOW** 

The building boasts an array of features designed to accommodate a wide range of activities and services, including:

- 25+ Classrooms and Administrative Offices: Ideal for educational programs, meetings, or office use.
- Church Sanctuary: A welcoming space for worship and community gatherings.
- Fellowship Hall: Perfect for events, banquets, or large meetings.
- Full-Size Indoor Basketball Gymnasium: Excellent for sports programs and physical education.
- Full Kitchen with Equipment: Ready to serve meals for events, catering, or community outreach.
- Internal Playground Space: A safe and convenient area for children's activities.
- Expansive Parking: Ample parking for congregants, staff, or visitors, with potential for expansion.