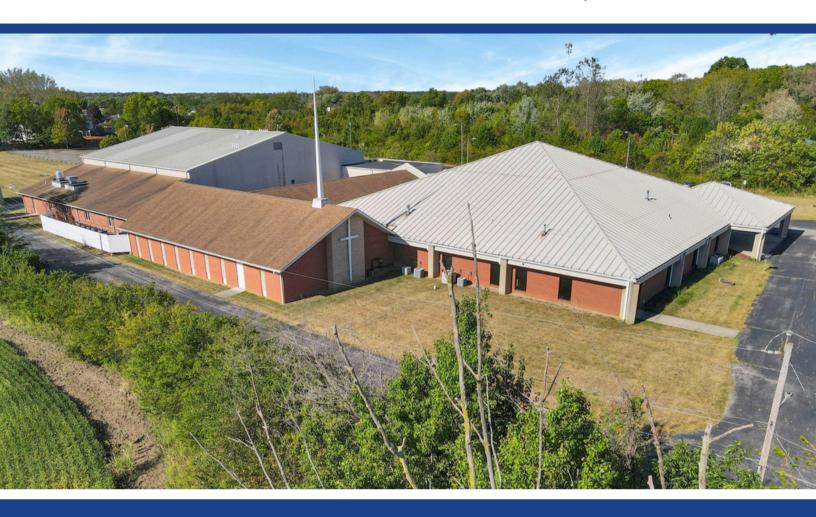

# 3231 BRIGGS ROAD

COLUMBUS, OHIO 43204

FOR SALE: \$2,100,000

R - RURAL DISTRICT ZONING

5.32 ACRE SITE

25+ CLASSROOMS AND ADMINISTRATIVE OFFICES

INDOOR BASKETBALL GYMNASIUM

**30,939 SQUARE FEET** 

FELLOWSHIP HALL, SANCTUARY, FULL KITCHEN

**AVAILABLE: NOW** 

#### **DAYTIME EMPLOYMENT**

1 MILE 2,223 3 MILES 24,674 5 MILES 186,304 For Sale: 3231 Briggs Road, Columbus, Ohio - \$2,100,000

Discover the exceptional opportunity to own this expansive 30,939-square-foot building located at 3231 Briggs Road in Columbus, Ohio. Situated on a generous 5.32-acre lot, this property is perfectly suited for a church congregation or an educational facility. The site offers ample space for recreational fields or future expansion, including additional buildings or parking.

The building boasts an array of features designed to accommodate a wide range of activities and services, including:

- 25+ Classrooms and Administrative Offices: Ideal for educational programs, meetings, or office use.
- Church Sanctuary: A welcoming space for worship and community gatherings.
- Fellowship Hall: Perfect for events, banquets, or large meetings.
- Full-Size Indoor Basketball Gymnasium: Excellent for sports programs and physical education.
- Full Kitchen with Equipment: Ready to serve meals for events, catering, or community outreach.
- Internal Playground Space: A safe and convenient area for children's activities.
- Expansive Parking: Ample parking for congregants, staff, or visitors, with potential for expansion.