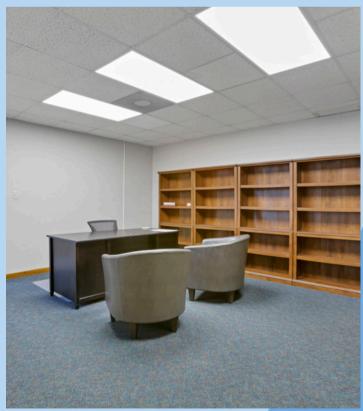

The building boasts an array of features designed to accommodate a wide range of activities and services, including:

- 25+ Classrooms and Administrative Offices: Ideal for educational programs, meetings, or office use.
- Church Sanctuary: A welcoming space for worship and community gatherings.
- Fellowship Hall: Perfect for events, banquets, or large meetings.
- Full-Size Indoor Basketball Gymnasium: Excellent for sports programs and physical education.
- Full Kitchen with Equipment: Ready to serve meals for events, catering, or community outreach.
- Internal Playground Space: A safe and convenient area for children's activities.
- Expansive Parking: Ample parking for congregants, staff, or visitors, with potential for expansion.