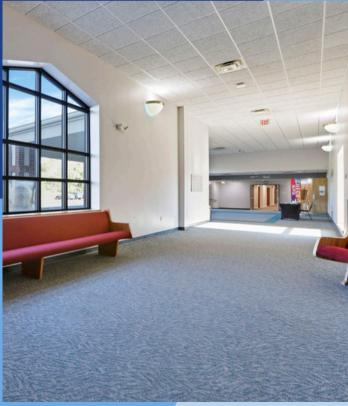

#### **DAYTIME EMPLOYMENT**

1 MILE 2,223 3 MILES 24,674 5 MILES 186,304 For Sale: 3231 Briggs Road, Columbus, Ohio - \$2,100,000

Discover the exceptional opportunity to own this expansive 30,939-square-foot building located at 3231 Briggs Road in Columbus, Ohio. Situated on a generous 5.32-acre lot, this property is perfectly suited for a church congregation or an educational facility. The site offers ample space for recreational fields or future expansion, including additional buildings or parking.

The building boasts an array of features designed to accommodate a wide range of activities and services, including:

- 25+ Classrooms and Administrative Offices: Ideal for educational programs, meetings, or office use.
- Church Sanctuary: A welcoming space for worship and community gatherings.
- Fellowship Hall: Perfect for events, banquets, or large meetings.
- Full-Size Indoor Basketball Gymnasium: Excellent for sports programs and physical education.
- Full Kitchen with Equipment: Ready to serve meals for events, catering, or community outreach.
- Internal Playground Space: A safe and convenient area for children's activities.
- Expansive Parking: Ample parking for congregants, staff, or visitors, with potential for expansion.