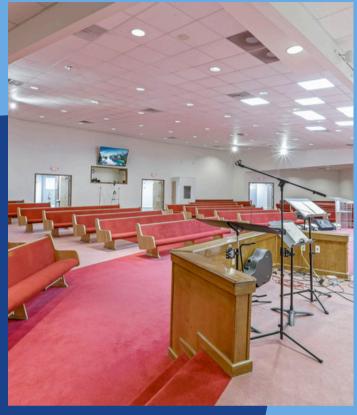

FELLOWSHIP HALL, SANCTUARY, FULL KITCHEN

**AVAILABLE: NOW** 

The building boasts an array of features designed to accommodate a wide range of activities and services, including:

- 25+ Classrooms and Administrative Offices: Ideal for educational programs, meetings, or office use.
- Church Sanctuary: A welcoming space for worship and community gatherings.
- Fellowship Hall: Perfect for events, banquets, or large meetings.
- Full-Size Indoor Basketball Gymnasium: Excellent for sports programs and physical education.
- Full Kitchen with Equipment: Ready to serve meals for events, catering, or community outreach.
- Internal Playground Space: A safe and convenient area for children's activities.
- Expansive Parking: Ample parking for congregants, staff, or visitors, with potential for expansion.