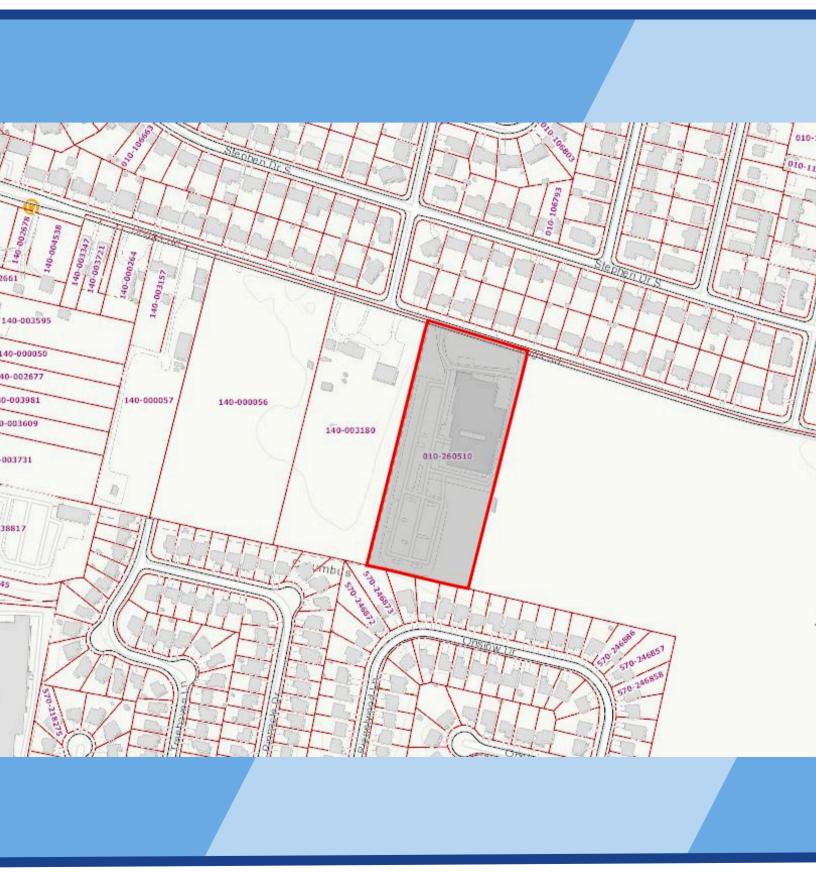

Indoor Basketball Gymnasium: Excellent for sports programs and physical education.
- Full Kitchen with Equipment: Ready to serve meals for events, catering, or community outreach.
- Internal Playground Space: A safe and convenient area for children's activities.
- Expansive Parking: Ample parking for congregants, staff, or visitors, with potential for expansion.

Whether you are looking to establish a new church home or expand an educational institution, this property offers the flexibility and amenities to meet your needs. Don't miss the chance to acquire this versatile property in a prime Columbus location.

Contact us today to schedule a viewing or for more information!



### **LOCATION**

# **3231 BRIGGS ROAD**

COLUMBUS, OHIO 43204







#### **PARCEL MAP**

# **3231 BRIGGS ROAD**







**AERIAL** 

# **3231 BRIGGS ROAD**









## **3231 BRIGGS ROAD**









# **3231 BRIGGS ROAD**















# **3231 BRIGGS ROAD**

COLUMBUS, OHIO 43204













# **3231 BRIGGS ROAD**

COLUMBUS, OHIO 43204













# **3231 BRIGGS ROAD**

COLUMBUS, OHIO 43204











# **3231 BRIGGS ROAD**

COLUMBUS, OHIO 43204













## **3231 BRIGGS ROAD**

COLUMBUS, OHIO 43204













## **3231 BRIGGS ROAD**

COLUMBUS, OHIO 43204