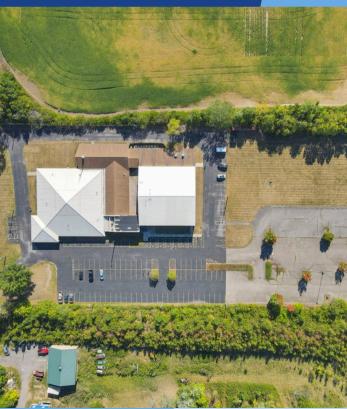

# 3231 BRIGGS ROAD

COLUMBUS, OHIO 43204

FOR SALE: \$2,100,000

R - RURAL DISTRICT ZONING

5.32 ACRE SITE

25+ CLASSROOMS AND ADMINISTRATIVE OFFICES

INDOOR BASKETBALL GYMNASIUM

**30,939 SQUARE FEET** 

#### **DAYTIME EMPLOYMENT**

1 MILE 2,223 3 MILES 24,674 5 MILES 186,304 For Sale: 3231 Briggs Road, Columbus, Ohio - \$2,100,000

Discover the exceptional opportunity to own this expansive 30,939-square-foot building located at 3231 Briggs Road in Columbus, Ohio. Situated on a generous 5.32-acre lot, this property is perfectly suited for a church congregation or an educational facility. The site offers ample space for recreational fields or future expansion, including additional buildings or parking.