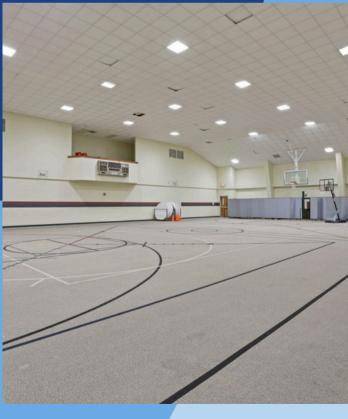

# 3231 BRIGGS ROAD

COLUMBUS, OHIO 43204

FOR SALE: \$2,100,000

R - RURAL DISTRICT ZONING

5.32 ACRE SITE

25+ CLASSROOMS AND ADMINISTRATIVE OFFICES

INDOOR BASKETBALL GYMNASIUM

**30,939 SQUARE FEET** 

The building boasts an array of features designed to accommodate a wide range of activities and services, including:

- 25+ Classrooms and Administrative Offices: Ideal for educational programs, meetings, or office use.
- Church Sanctuary: A welcoming space for worship and community gatherings.
- Fellowship Hall: Perfect for events, banquets, or large meetings.
- Full-Size Indoor Basketball Gymnasium: Excellent for sports programs and physical education.
- Full Kitchen with Equipment: Ready to serve meals for events, catering, or community outreach.
- Internal Playground Space: A safe and convenient area for children's activities.
- Expansive Parking: Ample parking for congregants, staff, or visitors, with potential for expansion.