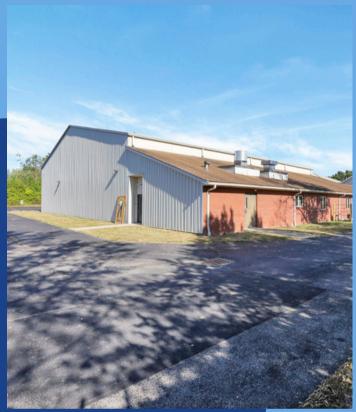

The building boasts an array of features designed to accommodate a wide range of activities and services, including:

- 25+ Classrooms and Administrative Offices: Ideal for educational programs, meetings, or office use.
- Church Sanctuary: A welcoming space for worship and community gatherings.
- Fellowship Hall: Perfect for events, banquets, or large meetings.
- Full-Size Indoor Basketball Gymnasium: Excellent for sports programs and physical education.
- Full Kitchen with Equipment: Ready to serve meals for events, catering, or community outreach.
- Internal Playground Space: A safe and convenient area for children's activities.
- Expansive Parking: Ample parking for congregants, staff, or visitors, with potential for expansion.