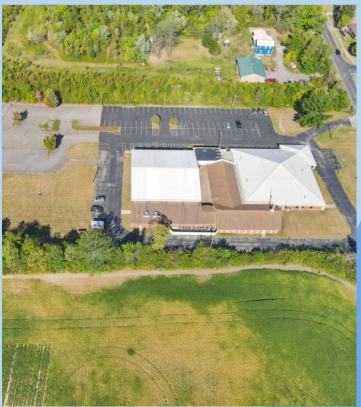

# 3231 BRIGGS ROAD

COLUMBUS, OHIO 43204

FOR SALE: \$2,100,000

R - RURAL DISTRICT ZONING

5.32 ACRE SITE

25+ CLASSROOMS AND ADMINISTRATIVE OFFICES

INDOOR BASKETBALL GYMNASIUM

**30,939 SQUARE FEET** 

#### **DAYTIME EMPLOYMENT**

1 MILE 2,223 3 MILES 24,674 5 MILES 186,304 For Sale: 3231 Briggs Road, Columbus, Ohio - \$2,100,000

Discover the exceptional opportunity to own this expansive 30,939-square-foot building located at 3231 Briggs Road in Columbus, Ohio. Situated on a generous 5.32-acre lot, this property is perfectly suited for a church congregation or an educational facility. The site offers ample space for recreational fields or future expansion, including additional buildings or parking.