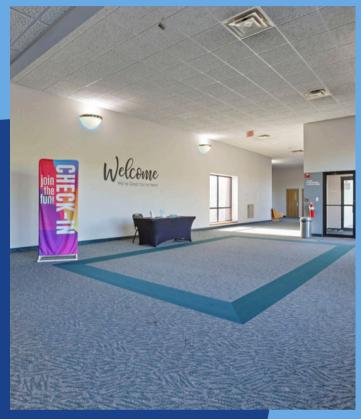

The building boasts an array of features designed to accommodate a wide range of activities and services, including:

- 25+ Classrooms and Administrative Offices: Ideal for educational programs, meetings, or office use.
- Church Sanctuary: A welcoming space for worship and community gatherings.
- Fellowship Hall: Perfect for events, banquets, or large meetings.
- Full-Size Indoor Basketball Gymnasium: Excellent for sports programs and physical education.
- Full Kitchen with Equipment: Ready to serve meals for events, catering, or community outreach.
- Internal Playground Space: A safe and convenient area for children's activities.
- Expansive Parking: Ample parking for congregants, staff, or visitors, with potential for expansion.