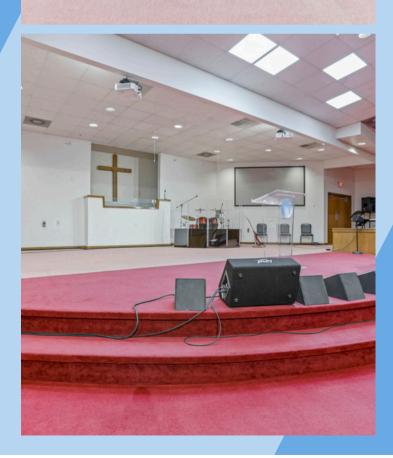

FELLOWSHIP HALL, SANCTUARY, FULL KITCHEN

**AVAILABLE: NOW** 

The building boasts an array of features designed to accommodate a wide range of activities and services, including:

- 25+ Classrooms and Administrative Offices: Ideal for educational programs, meetings, or office use.
- Church Sanctuary: A welcoming space for worship and community gatherings.
- Fellowship Hall: Perfect for events, banquets, or large meetings.
- Full-Size Indoor Basketball Gymnasium: Excellent for sports programs and physical education.
- Full Kitchen with Equipment: Ready to serve meals for events, catering, or community outreach.
- Internal Playground Space: A safe and convenient area for children's activities.
- Expansive Parking: Ample parking for congregants, staff, or visitors, with potential for expansion.