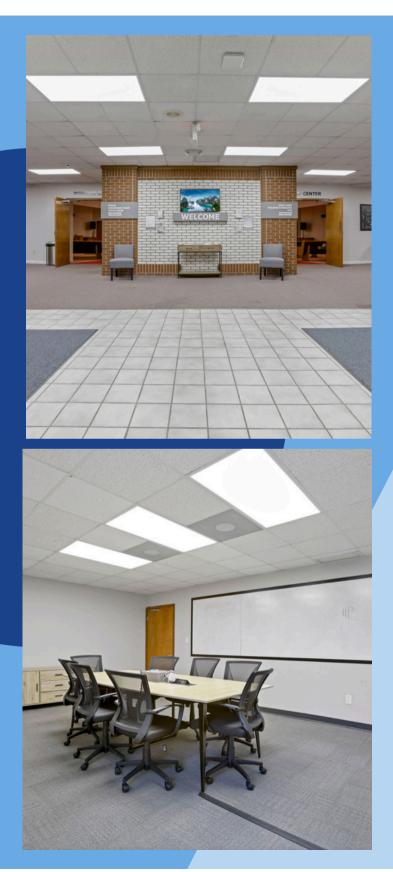

#### **DAYTIME EMPLOYMENT**

1 MILE 2,223 3 MILES 24,674 5 MILES 186,304 For Sale: 3231 Briggs Road, Columbus, Ohio - \$2,100,000

Discover the exceptional opportunity to own this expansive 30,939-square-foot building located at 3231 Briggs Road in Columbus, Ohio. Situated on a generous 5.32-acre lot, this property is perfectly suited for a church congregation or an educational facility. The site offers ample space for recreational fields or future expansion, including additional buildings or parking.

The building boasts an array of features designed to accommodate a wide range of activities and services, including:

- 25+ Classrooms and Administrative Offices: Ideal for educational programs, meetings, or office use.
- Church Sanctuary: A welcoming space for worship and community gatherings.
- Fellowship Hall: Perfect for events, banquets, or large meetings.
- Full-Size Indoor Basketball Gymnasium: Excellent for sports programs and physical education.
- Full Kitchen with Equipment: Ready to serve meals for events, catering, or community outreach.
- Internal Playground Space: A safe and convenient area for children's activities.
- Expansive Parking: Ample parking for congregants, staff, or visitors, with potential for expansion.