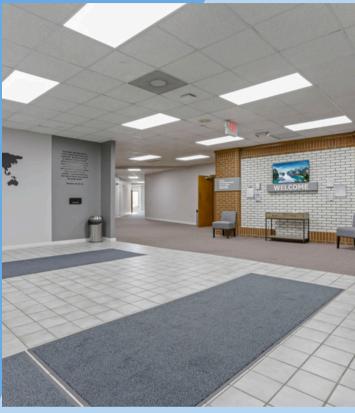

#### **DAYTIME EMPLOYMENT**

1 MILE 2,223 3 MILES 24,674 5 MILES 186,304 For Sale: 3231 Briggs Road, Columbus, Ohio - \$2,100,000

Discover the exceptional opportunity to own this expansive 30,939-square-foot building located at 3231 Briggs Road in Columbus, Ohio. Situated on a generous 5.32-acre lot, this property is perfectly suited for a church congregation or an educational facility. The site offers ample space for recreational fields or future expansion, including additional buildings or parking.

The building boasts an array of features designed to accommodate a wide range of activities and services, including:

- 25+ Classrooms and Administrative Offices: Ideal for educational programs, meetings, or office use.
- Church Sanctuary: A welcoming space for worship and community gatherings.
- Fellowship Hall: Perfect for events, banquets, or large meetings.
- Full-Size Indoor Basketball Gymnasium: Excellent for sports programs and physical education.
- Full Kitchen with Equipment: Ready to serve meals for events, catering, or community outreach.
- Internal Playground Space: A safe and convenient area for children's activities.
- Expansive Parking: Ample parking for congregants, staff, or visitors, with potential for expansion.