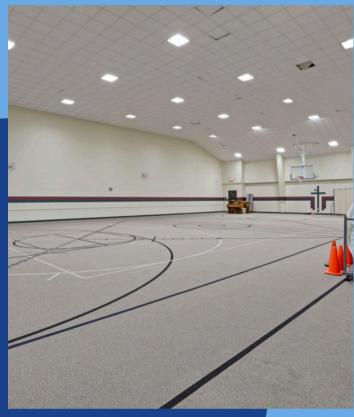

The building boasts an array of features designed to accommodate a wide range of activities and services, including:

- 25+ Classrooms and Administrative Offices: Ideal for educational programs, meetings, or office use.
- Church Sanctuary: A welcoming space for worship and community gatherings.
- Fellowship Hall: Perfect for events, banquets, or large meetings.
- Full-Size Indoor Basketball Gymnasium: Excellent for sports programs and physical education.
- Full Kitchen with Equipment: Ready to serve meals for events, catering, or community outreach.
- Internal Playground Space: A safe and convenient area for children's activities.
- Expansive Parking: Ample parking for congregants, staff, or visitors, with potential for expansion.