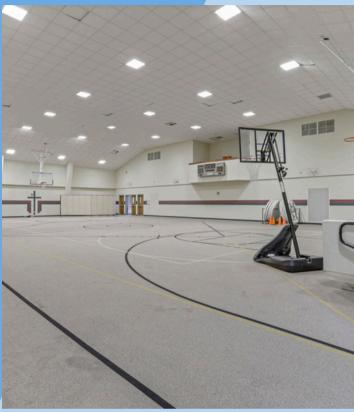

The building boasts an array of features designed to accommodate a wide range of activities and services, including:

- 25+ Classrooms and Administrative Offices: Ideal for educational programs, meetings, or office use.
- Church Sanctuary: A welcoming space for worship and community gatherings.
- Fellowship Hall: Perfect for events, banquets, or large meetings.
- Full-Size Indoor Basketball Gymnasium: Excellent for sports programs and physical education.
- Full Kitchen with Equipment: Ready to serve meals for events, catering, or community outreach.
- Internal Playground Space: A safe and convenient area for children's activities.
- Expansive Parking: Ample parking for congregants, staff, or visitors, with potential for expansion.