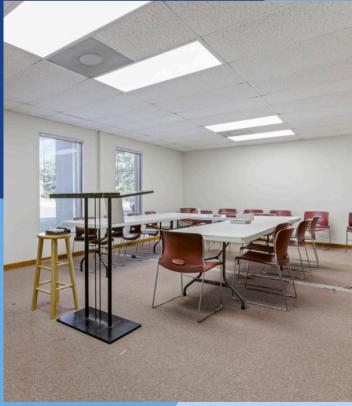

The building boasts an array of features designed to accommodate a wide range of activities and services, including:

- 25+ Classrooms and Administrative Offices: Ideal for educational programs, meetings, or office use.
- Church Sanctuary: A welcoming space for worship and community gatherings.
- Fellowship Hall: Perfect for events, banquets, or large meetings.
- Full-Size Indoor Basketball Gymnasium: Excellent for sports programs and physical education.
- Full Kitchen with Equipment: Ready to serve meals for events, catering, or community outreach.
- Internal Playground Space: A safe and convenient area for children's activities.
- Expansive Parking: Ample parking for congregants, staff, or visitors, with potential for expansion.