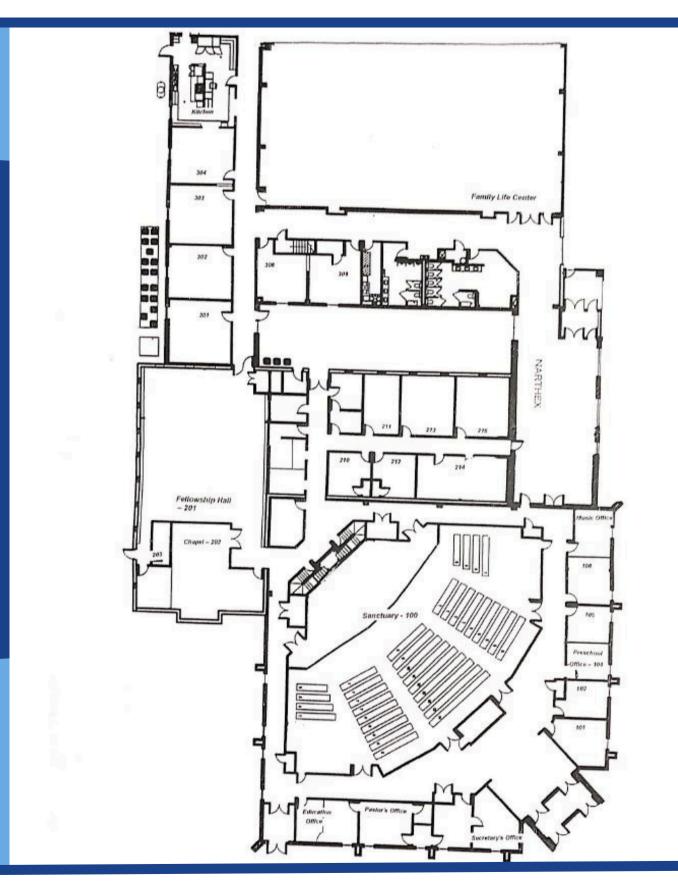

# 3231 BRIGGS ROAD

COLUMBUS, OHIO 43204

FOR SALE: \$2,100,000

R - RURAL DISTRICT ZONING

5.32 ACRE SITE

25+ CLASSROOMS AND ADMINISTRATIVE OFFICES

INDOOR BASKETBALL GYMNASIUM

**30,939 SQUARE FEET** 

The building boasts an array of features designed to accommodate a wide range of activities and services, including:

- 25+ Classrooms and Administrative Offices: Ideal for educational programs, meetings, or office use.
- Church Sanctuary: A welcoming space for worship and community gatherings.
- Fellowship Hall: Perfect for events, banquets, or large meetings.
- Full-Size Indoor Basketball Gymnasium: Excellent for sports programs and physical education.
- Full Kitchen with Equipment: Ready to serve meals for events, catering, or community outreach.
- Internal Playground Space: A safe and convenient area for children's activities.
- Expansive Parking: Ample parking for congregants, staff, or visitors, with potential for expansion.