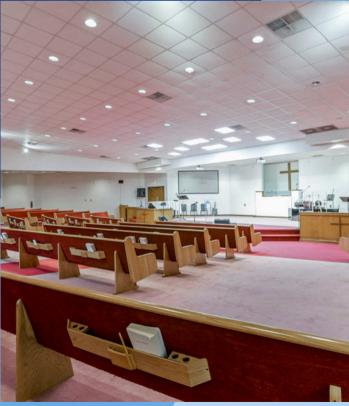

FELLOWSHIP HALL, SANCTUARY, FULL KITCHEN

**AVAILABLE: NOW** 

The building boasts an array of features designed to accommodate a wide range of activities and services, including:

- 25+ Classrooms and Administrative Offices: Ideal for educational programs, meetings, or office use.
- Church Sanctuary: A welcoming space for worship and community gatherings.
- Fellowship Hall: Perfect for events, banquets, or large meetings.
- Full-Size Indoor Basketball Gymnasium: Excellent for sports programs and physical education.
- Full Kitchen with Equipment: Ready to serve meals for events, catering, or community outreach.
- Internal Playground Space: A safe and convenient area for children's activities.
- Expansive Parking: Ample parking for congregants, staff, or visitors, with potential for expansion.