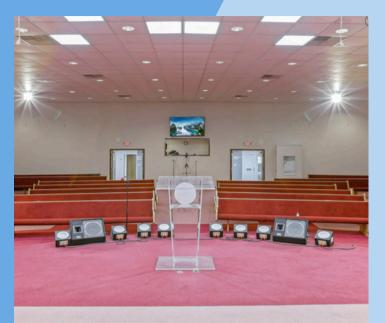

FELLOWSHIP HALL, SANCTUARY, FULL KITCHEN

**AVAILABLE: NOW** 

The building boasts an array of features designed to accommodate a wide range of activities and services, including:

- 25+ Classrooms and Administrative Offices: Ideal for educational programs, meetings, or office use.
- Church Sanctuary: A welcoming space for worship and community gatherings.
- Fellowship Hall: Perfect for events, banquets, or large meetings.
- Full-Size Indoor Basketball Gymnasium: Excellent for sports programs and physical education.
- Full Kitchen with Equipment: Ready to serve meals for events, catering, or community outreach.
- Internal Playground Space: A safe and convenient area for children's activities.
- Expansive Parking: Ample parking for congregants, staff, or visitors, with potential for expansion.