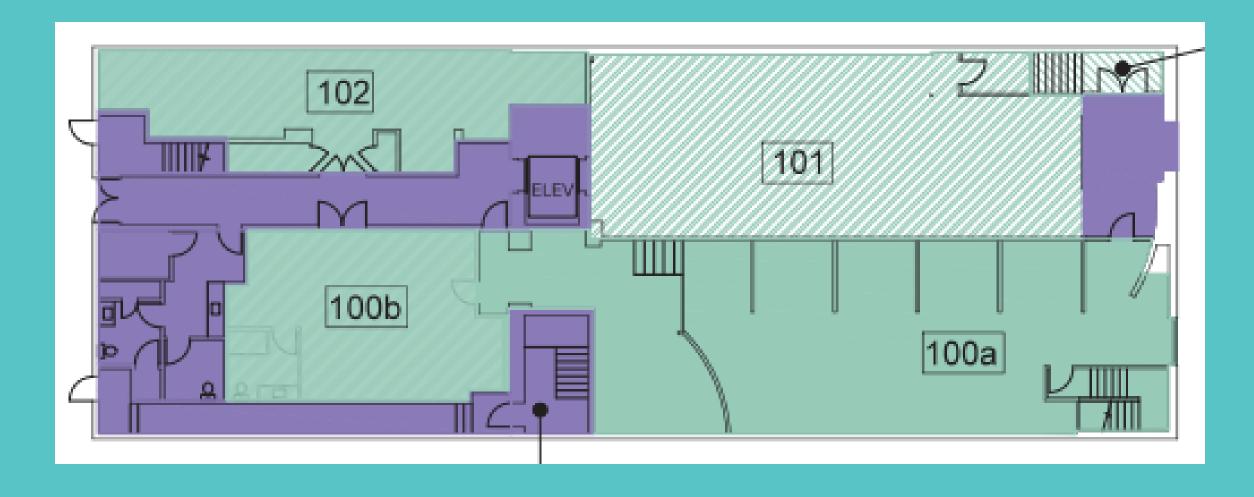

# 7661 Girard – 1<sup>st</sup> Floor

## **Available:**

· 102 (888 SF)

**Rent:** \$3.50 + NNN

**Term:** negotiable