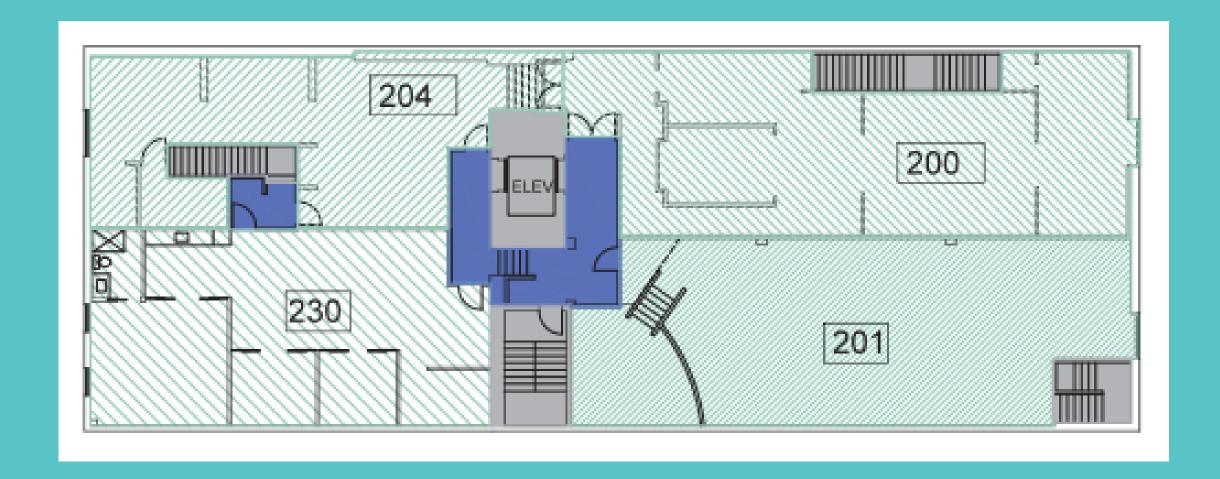

# 7661 Girard — 2nd Floor

## **Available:**

· 230 (1,613 SF)

**Rent:** \$3.50 + **NNN** 

**Term:** negotiable

Cam Lacey cam@nextwavecommercial.com CA Lic. #01955796

nextwavecommercial.com

Next Wave Commercial 1167 Morena Blvd. San Diego, CA 92110 CA Lic. #02010077