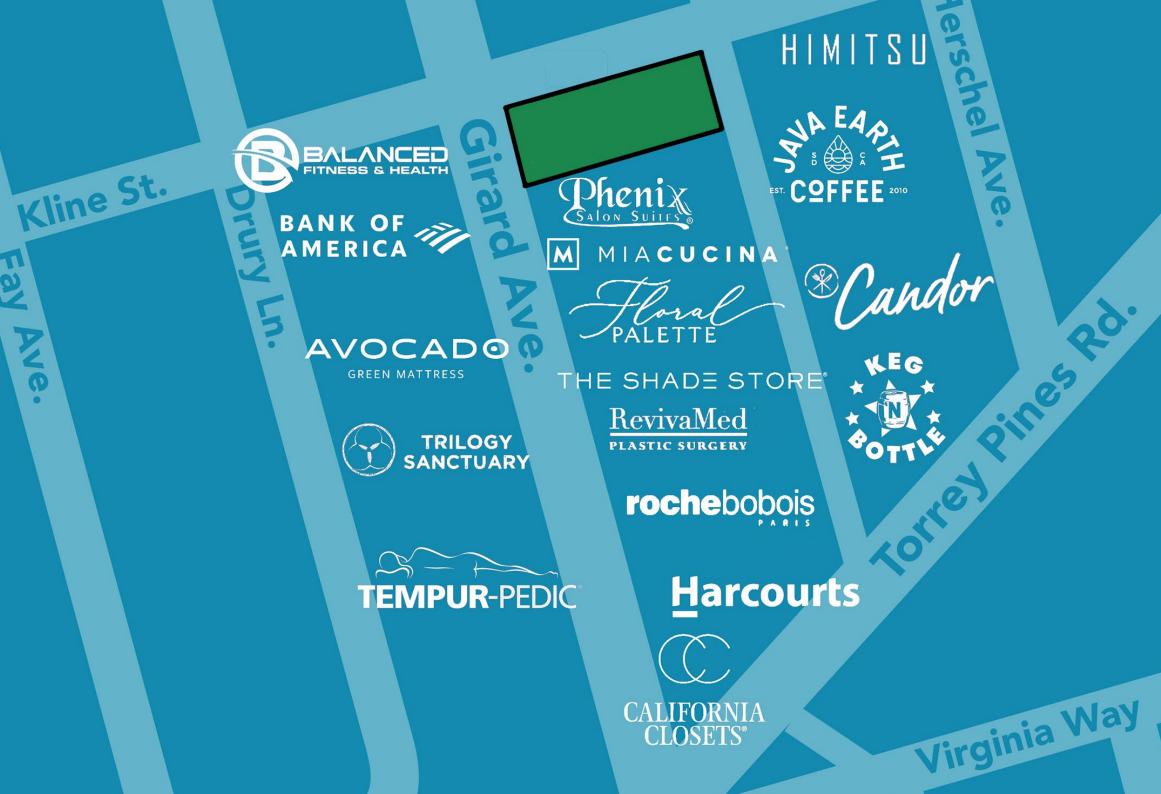

## **Girard Ave**

Known as one of the best walking and shopping streets in San Diego County. Girard Ave is filled with national and local fashion and food and beverage offerings. Noteworthy neighbors include: Puesto, Marisi, Aviator Nation, Vuori, Brooks Brothers, Whiskey X Leather, Bang & Olufsen, Benefit Cosmetics, Blue Mercury, Better Buzz and many others.

Just steps away from famous La Jolla Cove and abundant green space and beaches that the coast of La Jolla offers.

Come experience 7661 Girard Ave.

**Residential Population: 19,012** 

Average Disposable Income: \$125,401