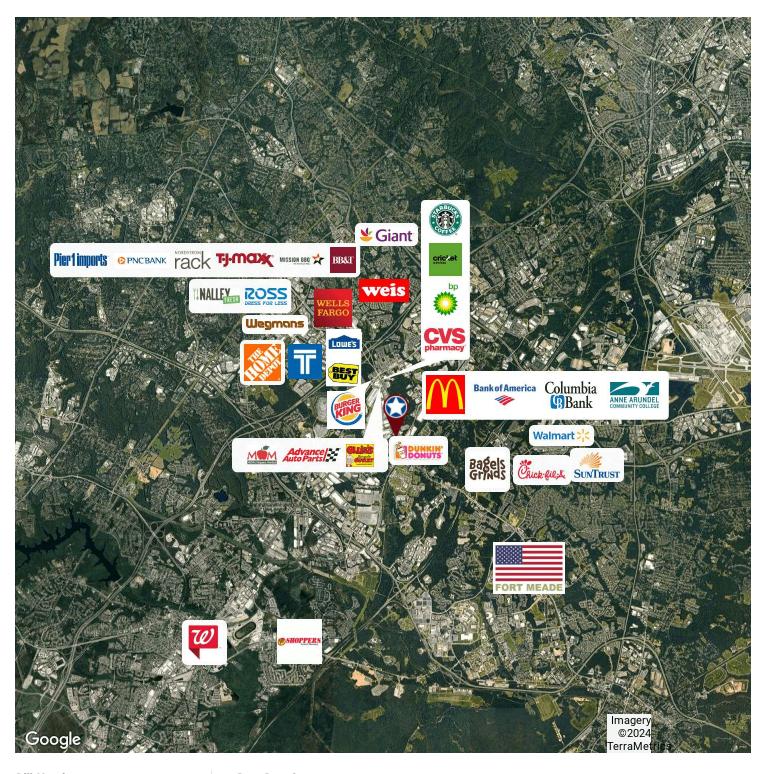

### **LOCATION OVERVIEW**

Retail Space available on Rt 175 & Dorsey Run Rd between Rt 95 & Rt 295 in Jessup Md.

## **PROPERTY HIGHLIGHTS**

- Added Bathrooms
- Side entry roll-up garage door with pad
- Positioned at a heavily trafficked intersection
- Anchored by a high-volume Dunkin Donuts
- 18,742 Daily traffic count
- Easy Access and Substantial Visibility from Rt 175
- Over 19,000 VPD on Rt 175 pass the site each day
- Close proximity to Sysco's Jessup Distribution facility