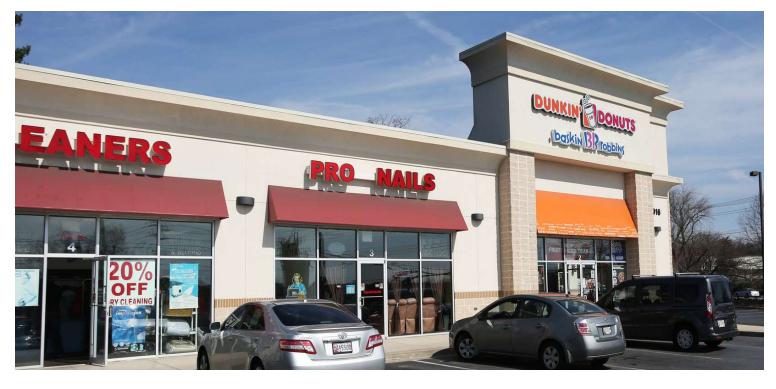

## RETAIL FOR LEASE 7916 DORSEY RUN RD

7916 Dorsey Run Rd, Jessup, MD 20794 Available: 1,600 - 4,732 SF

### **LOCATION OVERVIEW**

Retail Space available on Rt 175 & Dorsey Run Rd between Rt 95 & Rt 295 in Jessup Md.

## **PROPERTY HIGHLIGHTS**

- Added Bathrooms
- Side entry roll-up garage door with pad
- Positioned at a heavily trafficked intersection
- Anchored by a high-volume Dunkin Donuts
- 18,742 Daily traffic count
- Easy Access and Substantial Visibility from Rt 175
- Over 19,000 VPD on Rt 175 pass the site each day
- Close proximity to Sysco's Jessup Distribution facility