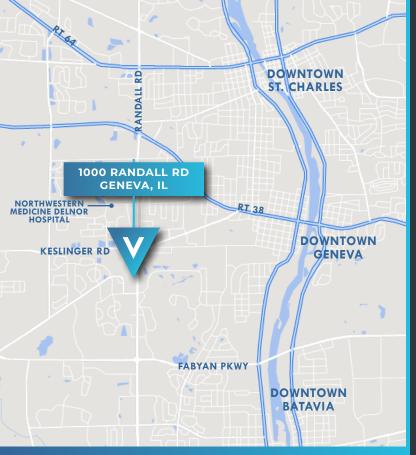

## 1000 RANDALL RD | GENEVA, IL

ENEVALEY CON

### AREA AMENITIES

- Immediate Access to Northwestern Medicine Delnor Campus
- Centrally Located in the Fox Valley Market
- Minutes to Downtown Geneva / Metra Station
- Located within the high Traffic Randall Rd Retail Corridor
- Numerous Fast Serve and Sit Down Restaurants in the Area