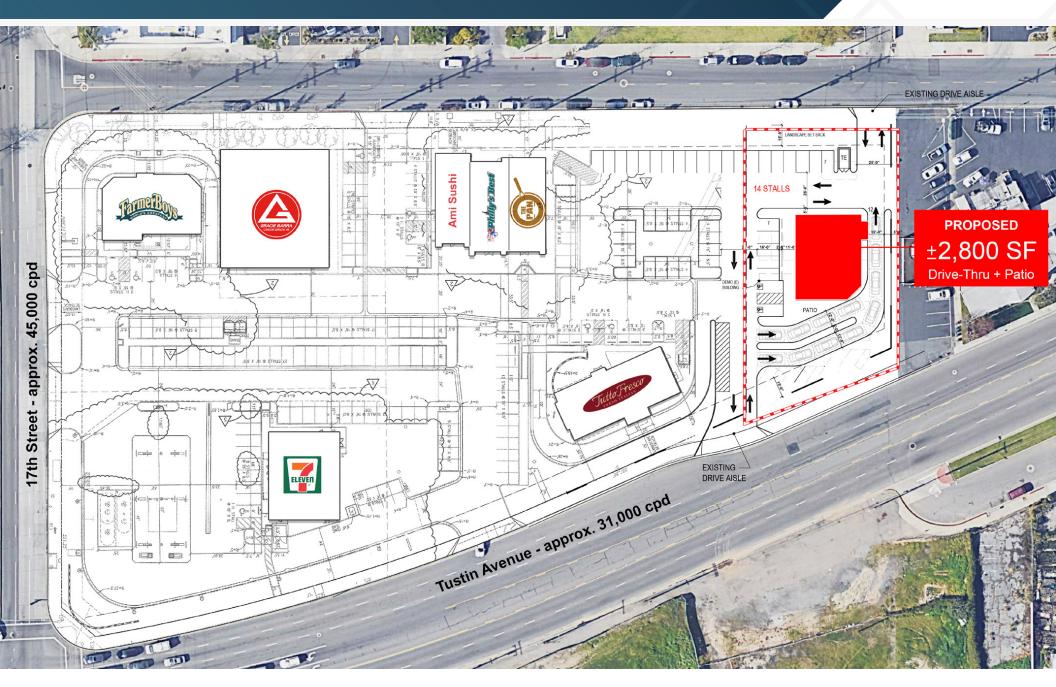

### **Proposed Drive-Thru + Patio**

±2,800 SF

**Ground Lease / Reverse Build-to-Suit** 

2 Lane; 12 Car Stacking

APN: 396-311-24

Parcel Size: 0.43 AC (±18,730.8 of Land)

## **DESCRIPTION**

- Across the street from new Chick-fil-A, In-N-Out and Raising Cane's
- Proposed drive-thru + patio opportunity in the 17th Street, Tustin retail corridor
- Exceptional positioned near 17th Street & Tustin Avenue intersection (over 76K CPD) with immediate access to 55 fwy
- High disposable incomes with over \$140K HH income within 1
  & 5 mile radiuses
- Excellent density demographics with over 260K population in a 3 mile radius