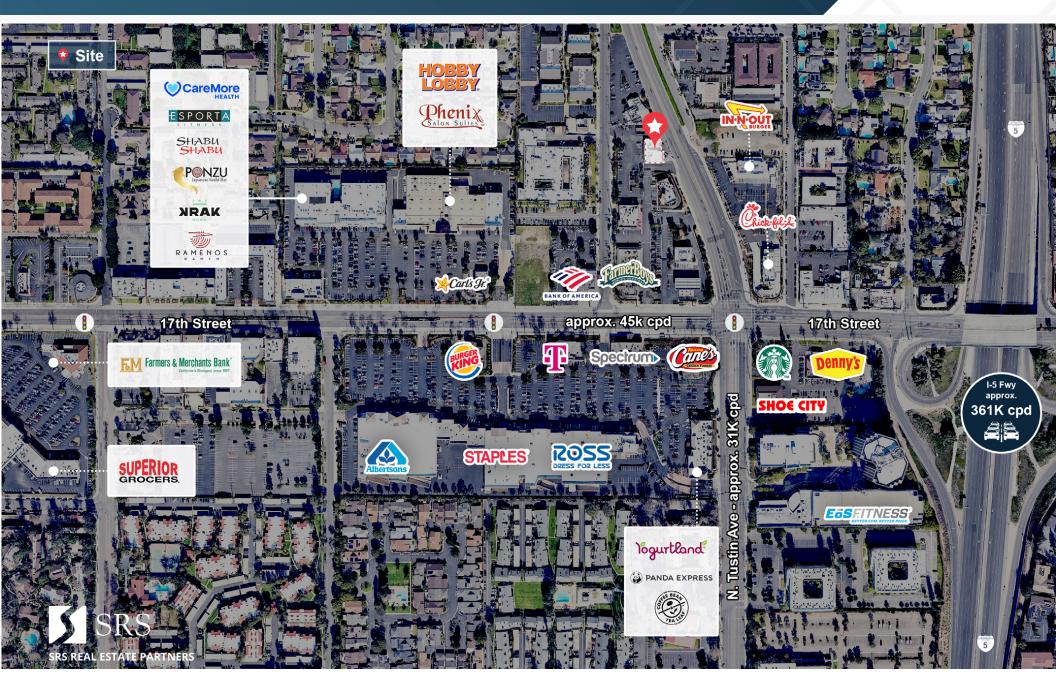

## **DESCRIPTION**

- Across the street from new Chick-fil-A, In-N-Out and Raising Cane's
- Proposed drive-thru + patio opportunity in the 17th Street, Tustin retail corridor
- Exceptional positioned near 17th Street & Tustin Avenue intersection (over 76K CPD) with immediate access to 55 fwy
- High disposable incomes with over \$140K HH income within 1
  & 5 mile radiuses
- Excellent density demographics with over 260K population in a 3 mile radius

## TRAFFIC COUNTS

Tustin Avenue approx. 31,000 cpd 17th Street approx. 45,000 cpd

Source: Costar

1810 N. Tustin Avenue | Santa Ana, CA 92705

1810 N. Tustin Avenue | Santa Ana, CA 92705

1810 N. Tustin Avenue | Santa Ana, CA 92705