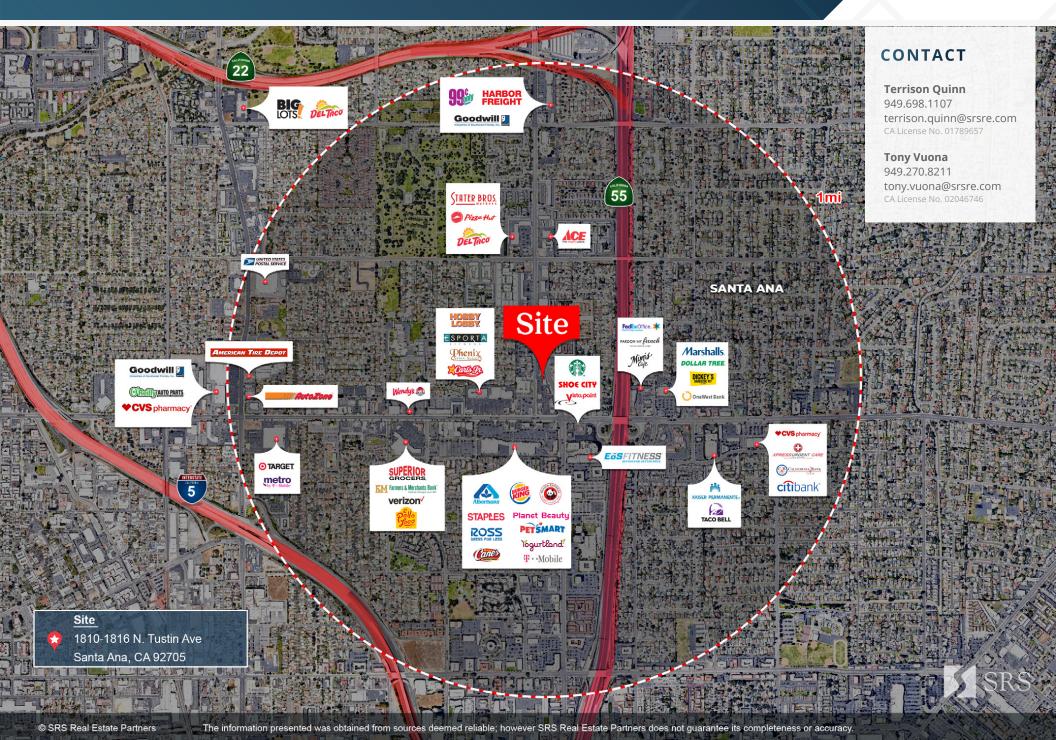

1810 N. Tustin Avenue | Santa Ana, CA 92705

## **CONTACT**

### **Terrison Quinn**

**949.698.1107** | terrison.quinn@srsre.com CA License No. 01789657

### **Tony Vuona**

949.270.8211 | tony.vuona@srsre.com CA License No. 02046746

## **DESCRIPTION**

- Across the street from new Chick-fil-A, In-N-Out and Raising Cane's
- Proposed drive-thru + patio opportunity in the 17th Street, Tustin retail corridor
- Exceptional positioned near 17th Street & Tustin Avenue intersection (over 76K CPD) with immediate access to 55 fwy
- High disposable incomes with over \$140K HH income within 1
  & 5 mile radiuses
- Excellent density demographics with over 260K population in a 3 mile radius