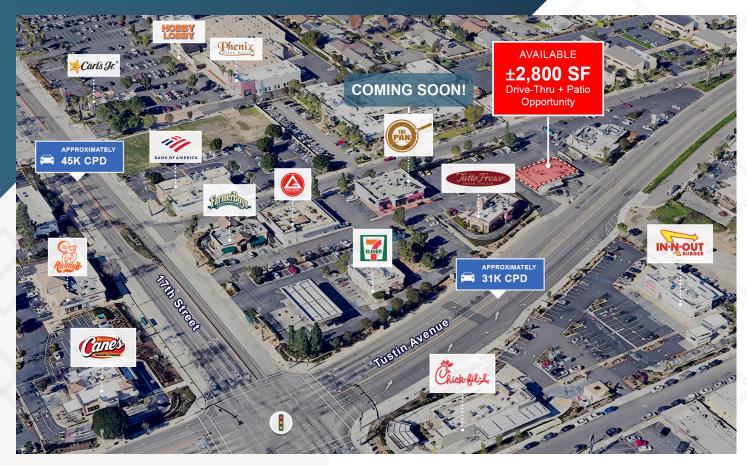

### **Proposed Drive-Thru + Patio**

±2,800 SF

**Ground Lease / Reverse Build-to-Suit** 

2 Lane; 12 Car Stacking

APN: 396-311-24

Parcel Size: 0.43 AC (±18,730.8 of Land)

## **DESCRIPTION**

- Across the street from new Chick-fil-A, In-N-Out and Raising Cane's
- Proposed drive-thru + patio opportunity in the 17th Street, Tustin retail corridor
- Exceptional positioned near 17th Street & Tustin Avenue intersection (over 76K CPD) with immediate access to 55 fwy
- High disposable incomes with over \$140K HH income within 1
  & 5 mile radiuses
- Excellent density demographics with over 260K population in a 3 mile radius

## TRAFFIC COUNTS

Tustin Avenue approx. 31,000 cpd 17th Street approx. 45,000 cpd

Source: Costar

1810 N. Tustin Avenue | Santa Ana, CA 92705

1810 N. Tustin Avenue | Santa Ana, CA 92705

1810 N. Tustin Avenue | Santa Ana, CA 92705