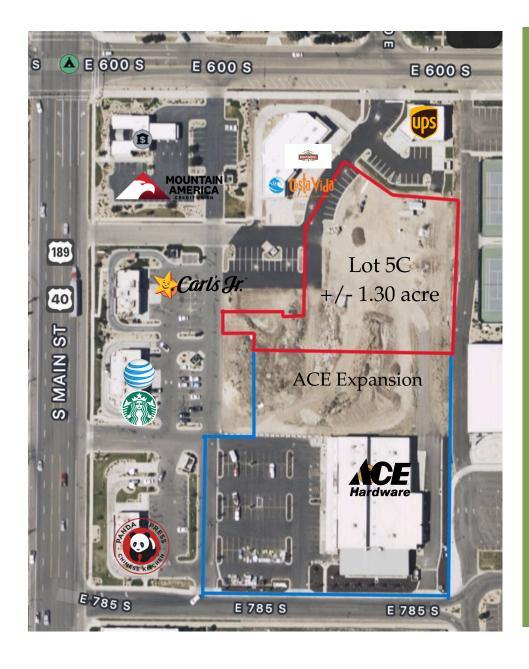

## FOR SALE

In-fill Retail Lot

Last Parcel Available

• Heber City Retail +/- 1.30 acres

## Rare Find in Heber City, UT

Lot 5C, Amsource 6th & Main Subdivision

- Zoned Commercial
  - •Surrounded by

National Retail Tenants

- All utilities at or stubbed to the lot
- Downtown Location
  - \$29.50 per SF
  - +/- 1.30 acres

## **CURRENT TENANTS**

- Mountain America Credit Union
  - Timberline

Ace Hardware

- A-T & T
- Starbucks
- Panda Express
- The UPS Store
  - Costa Vida
- Mountain Mike's Pizza

This unique property offers your business a rare opportunity to be well positioned in the middle of downtown Heber City with its proximity and visibility to Main Street (HWY 189). This parcel offers quick access to the entire Heber City / Midway valley in Wasatch County. Restaurants, Retail or even Mixed Use are all options on this parcel.