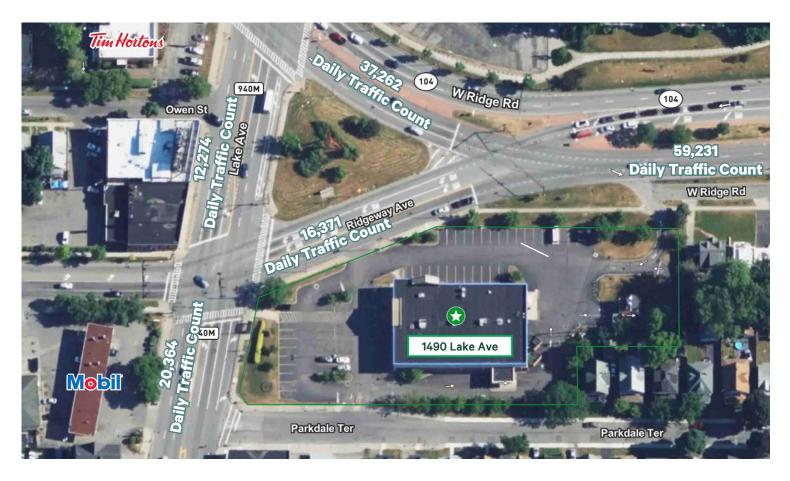

## **Offering Overview**

Former drugstore property with drive thru available for lease. The property is located at the intersection of Lake Avenue, Ridgeway Avenue and West Ridge Road offering superior visibility and high volume traffic counts. The building is available as currently configured however alternative layouts will be considered.

## **Property Overview**

- + 13,473 Square Feet on 2.03 Acres
- + Drive Thru
- + High-Visibility Corner Location

#### Jaymes Keenan +1 585 784 3638 jaymes.keenan@cbre-rochester.com Licensed Real Estate Salesperson

- + High Traffic Volume
- + Multiple Points of Ingress / Egress
- + Convenient Parking

- + Building May Be Used As-Is Or Site May Be Reconfigured
- + Drive Thru ATM (ESL Credit Union) On Site
- + Exterior Signage Available