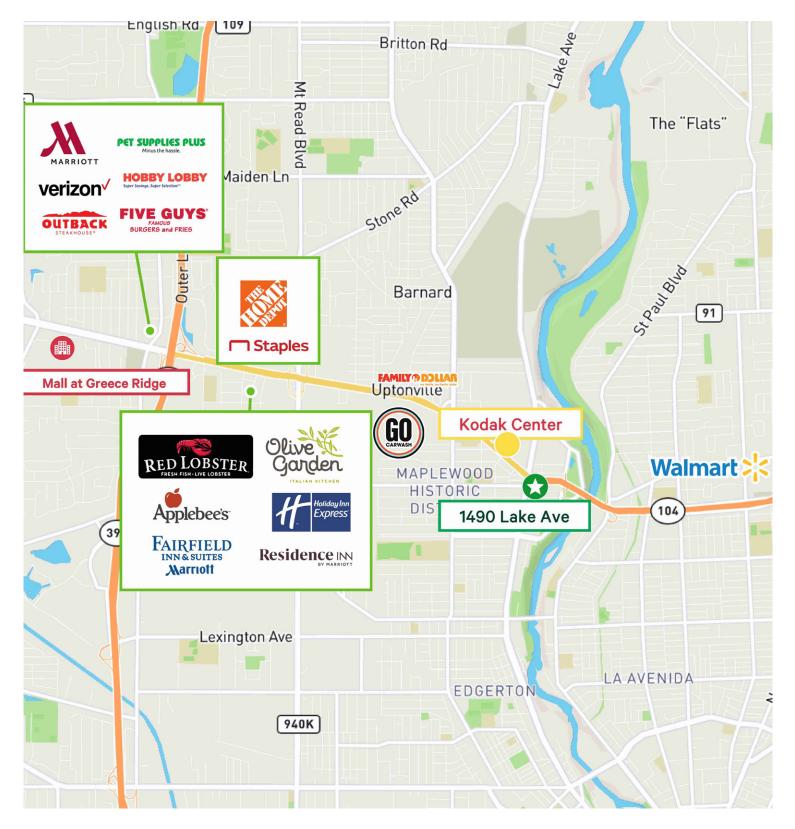

#### **Freestanding Retail**

1490 Lake Avenue | Rochester, NY 14615

## For Lease