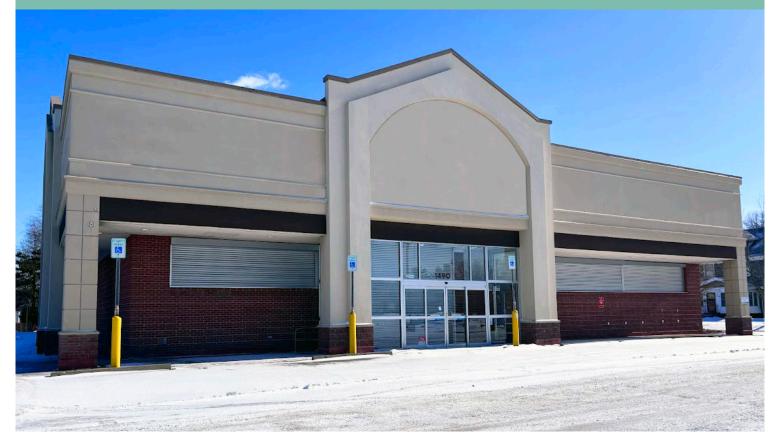

## Former Drugstore With Drive Thru

1490 Lake Avenue Rochester, NY 14615

## **Offering Overview**

Former drugstore property with drive thru available for lease. The property is located at the intersection of Lake Avenue, Ridgeway Avenue and West Ridge Road offering superior visibility and high volume traffic counts. The building is available as currently configured however alternative layouts will be considered.

#### Offering Details

- + 13,473 Square Feet On 2.03 Acres
- + High Visibility & Traffic Counts
- + Available For Lease
- + Pricing: Negotiable

## **Property Overview**

- + 13,473 Square Feet on 2.03 Acres
- + Drive Thru
- + High-Visibility Corner Location