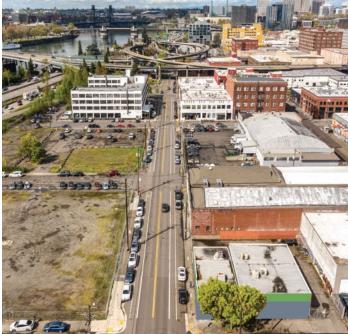

Amazing location just a few minutes to downtown, in the up and coming Central Eastside Industrial District. Located on the corner of SE Main Street and Water Avenue. Just a few blocks from cool hip restaurants, I-5 access, the east side esplanade and waterfront. Views of the downtown skyline, bridges and more.

This building has it all and is a perfect little bit of everything for a variety of different types of business; contractors, retailers, furniture builders and retailers, carpenters, just to name a few.