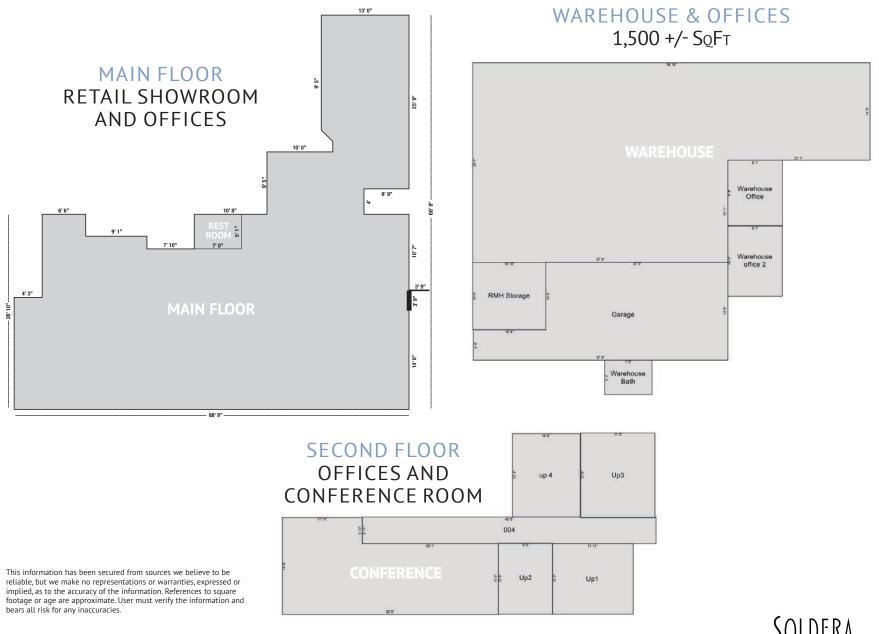

#### HIGHLIGHTS

• 5,700+/-Sq. Ft.

• Corner location. Main-floor has a retail showroom area with lots of windows.

• Warehouse with 18 foot ceilings and approx. 1,500 sq. ft. with a small office. Tenant currently renting the warehouse would possibly stay.

• 3 Tall grade level roll ups with drivethru capabilities.

• 2nd Floor with approx. 1,038 sq. ft. has multiple offices and meeting rooms.

• 2 Restrooms.

• Private parking lot/yard area is approx. 5,440 sq. ft. Surrounds the building with curb cuts on two streets due east drive in and out. It's fenced and gated at both entrances with razor wire for added security.