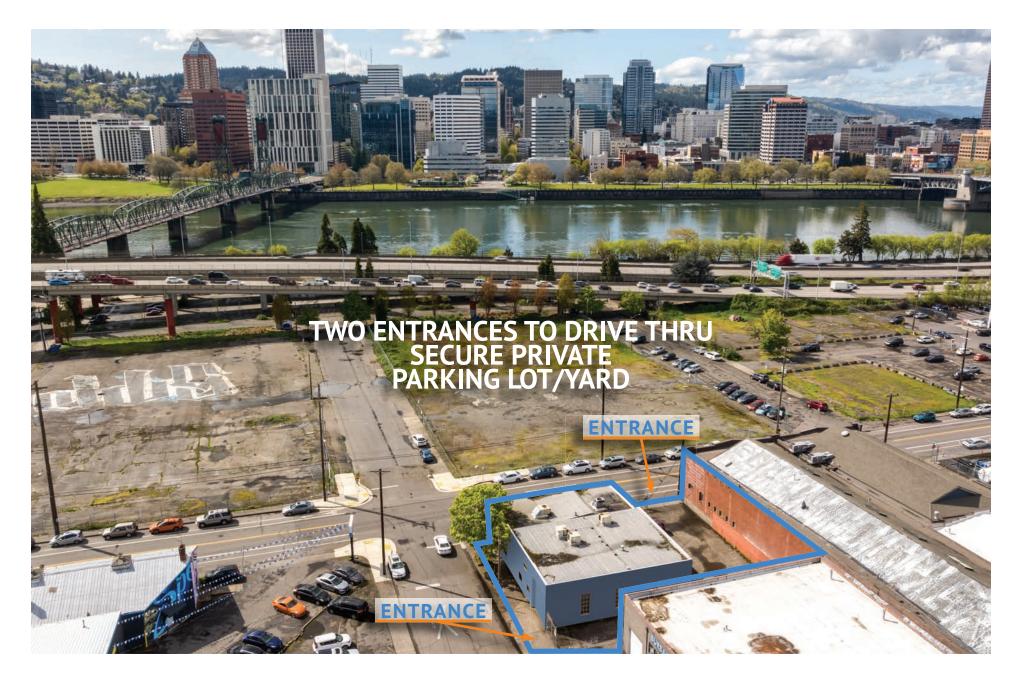

• 3 Tall grade level roll ups with drivethru capabilities.

• 2nd Floor with approx. 1,038 sq. ft. has multiple offices and meeting rooms.

• 2 Restrooms.

• Private parking lot/yard area is approx. 5,440 sq. ft. Surrounds the building with curb cuts on two streets due east drive in and out. It's fenced and gated at both entrances with razor wire for added security.

#### LOCATION

I-5 Access and 84 Access Near Tri-Met Bus line and MAX Light Rail Walk to restaurants, shopping, and apartments on the East and Westside

SOLDERA COMMERCIAL REAL ESTATE | MIKE MALONEY | 503.539.8312 | mikem@solderaproperties.com

SOLDERA COMMERCIAL REAL ESTATE | MIKE MALONEY | 503.539.8312 | mikem@solderaproperties.com

SULUEKA Commercial Real estate

5,700 +/- SQ FT PRIVATE PARKING LOT/YARD

MAIN FLOOR WITH OFFICE / FLEX

WAREHOUSE

LOT / YARD AND SECURE PRIVATE PARKING

#### DRIVE THRU LOT / YARD AND SECURE PARKING

**OFFICE FLEX / KITCHENETTE** 

**OFFICES / FLEX SPACE** 

SOLDERA COMMERCIAL REAL ESTATE | MIKE MALONEY | 503.539.8312 | mikem@solderaproperties.com