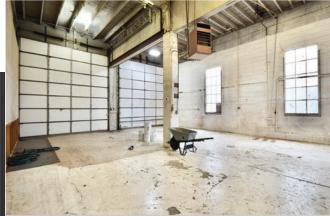

#### HIGHLIGHTS

• 5,700+/-Sq. Ft.

• Corner location. Main-floor has a retail showroom area with lots of windows.

• Warehouse with 18 foot ceilings and approx. 1,500 sq. ft. with a small office. Tenant currently renting the warehouse would possibly stay.

• 3 Tall grade level roll ups with drivethru capabilities.

• 2nd Floor with approx. 1,038 sq. ft. has multiple offices and meeting rooms.

• 2 Restrooms.

• Private parking lot/yard area is approx. 5,440 sq. ft. Surrounds the building with curb cuts on two streets due east drive in and out. It's fenced and gated at both entrances with razor wire for added security.