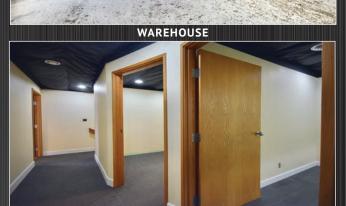

#### HIGHLIGHTS

• 5,700+/-Sq. Ft.

• Corner location. Main-floor has a retail showroom area with lots of windows.

• Warehouse with 18 foot ceilings and approx. 1,500 sq. ft. with a small office. Tenant currently renting the warehouse would possibly stay.

SOLDERA COMMERCIAL REAL ESTATE | MIKE MALONEY | 503.539.8312 | mikem@solderaproperties.com

SULUEKA Commercial Real estate

5,700 +/- SQ FT PRIVATE PARKING LOT/YARD

MAIN FLOOR WITH OFFICE / FLEX

WAREHOUSE

LOT / YARD AND SECURE PRIVATE PARKING