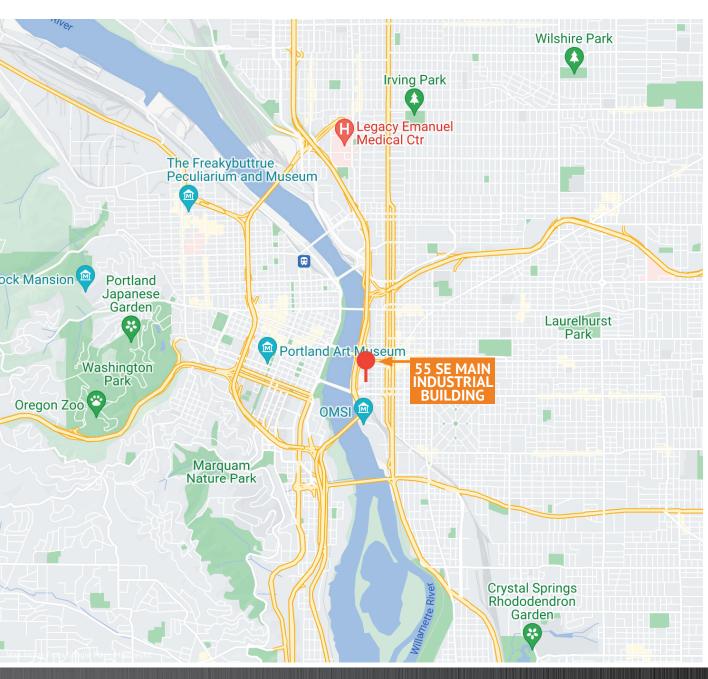

Amazing location just a few minutes to downtown, in the up and coming Central Eastside Industrial District. Located on the corner of SE Main Street and Water Avenue. Just a few blocks from cool hip restaurants, I-5 access, the east side esplanade and waterfront. Views of the downtown skyline, bridges and more.

#### LOCATION

I-5 Access and 84 Access Near Tri-Met Bus line and MAX Light Rail Walk to restaurants, shopping, and apartments on the East and Westside

SOLDERA COMMERCIAL REAL ESTATE | MIKE MALONEY | 503.539.8312 | mikem@solderaproperties.com