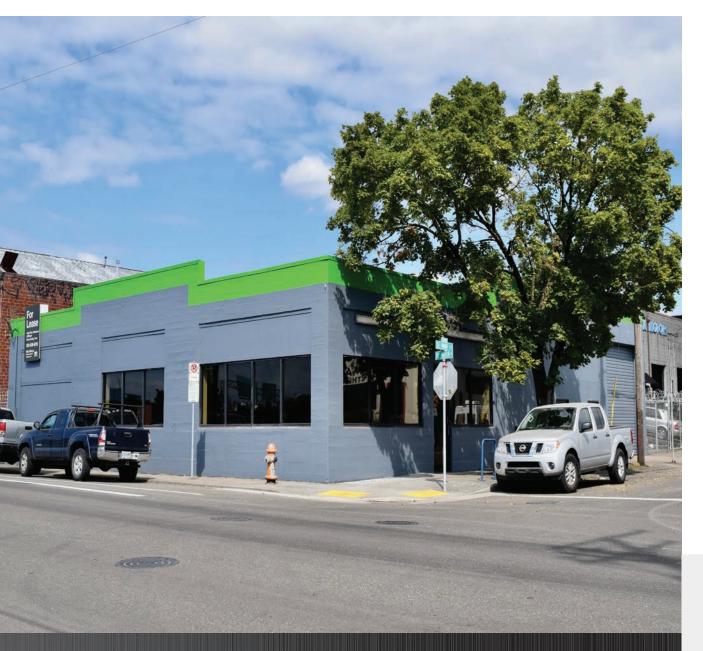

Amazing location just a few minutes to downtown, in the up and coming Central Eastside Industrial District. Located on the corner of SE Main Street and Water Avenue. Just a few blocks from cool hip restaurants, I-5 access, the east side esplanade and waterfront. Views of the downtown skyline, bridges and more.

## 5,700+/- sq ft RETAIL, WAREHOUSE BUILDING

INCLUDES SECURE PARKING / YARD, SHOWROOM AND FLEX SPACE

55 SE MAIN STREET PORTLAND, OR 97214

CALL BROKER FOR RATES

MIKE MALONEY REAL ESTATE BROKER mikem@solderaproperties.com

#### HIGHLIGHTS

• 5,700+/-Sq. Ft.

• Corner location. Main-floor has a retail showroom area with lots of windows.

• Warehouse with 18 foot ceilings and approx. 1,500 sq. ft. with a small office. Tenant currently renting the warehouse would possibly stay.