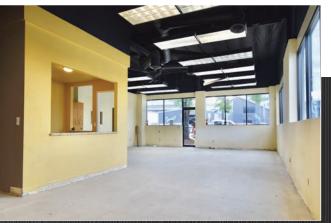

#### HIGHLIGHTS

• 5,700+/-Sq. Ft.

• Corner location. Main-floor has a retail showroom area with lots of windows.

• Warehouse with 18 foot ceilings and approx. 1,500 sq. ft. with a small office. Tenant currently renting the warehouse would possibly stay.

**OFFICE / FLEX** 