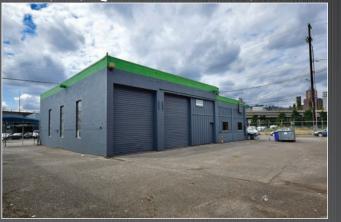

## 5,700+/- sq ft RETAIL, WAREHOUSE BUILDING

INCLUDES SECURE PARKING / YARD, SHOWROOM AND FLEX SPACE

55 SE MAIN STREET PORTLAND, OR 97214

CALL BROKER FOR RATES

MIKE MALONEY REAL ESTATE BROKER mikem@solderaproperties.com

• 3 Tall grade level roll ups with drivethru capabilities.

• 2nd Floor with approx. 1,038 sq. ft. has multiple offices and meeting rooms.

• 2 Restrooms.

• Private parking lot/yard area is approx. 5,440 sq. ft. Surrounds the building with curb cuts on two streets due east drive in and out. It's fenced and gated at both entrances with razor wire for added security.