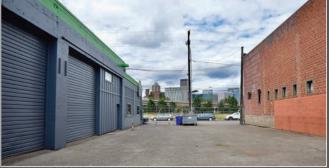

• 3 Tall grade level roll ups with drivethru capabilities.

• 2nd Floor with approx. 1,038 sq. ft. has multiple offices and meeting rooms.

• 2 Restrooms.

• Private parking lot/yard area is approx. 5,440 sq. ft. Surrounds the building with curb cuts on two streets due east drive in and out. It's fenced and gated at both entrances with razor wire for added security.

SOLDERA COMMERCIAL REAL ESTATE | MIKE MALONEY | 503.539.8312 | mikem@solderaproperties.com

SULUEKA Commercial Real estate

5,700 +/- SQ FT PRIVATE PARKING LOT/YARD

MAIN FLOOR WITH OFFICE / FLEX

WAREHOUSE

LOT / YARD AND SECURE PRIVATE PARKING

#### DRIVE THRU LOT / YARD AND SECURE PARKING

**OFFICE FLEX / KITCHENETTE** 

**OFFICES / FLEX SPACE** 

SOLDERA COMMERCIAL REAL ESTATE | MIKE MALONEY | 503.539.8312 | mikem@solderaproperties.com