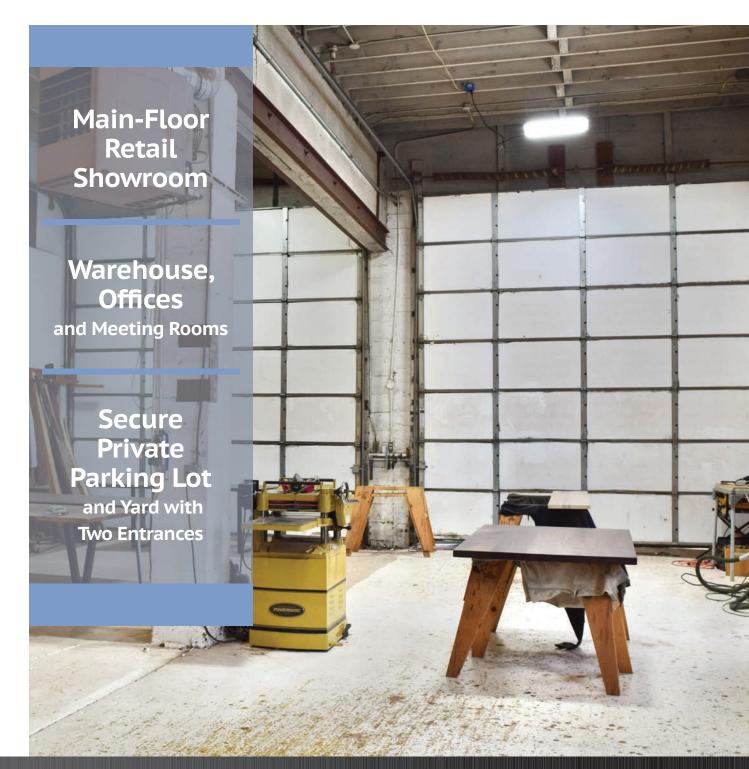

#### HIGHLIGHTS

• 5,700+/-Sq. Ft.

• Corner location. Main-floor has a retail showroom area with lots of windows.

• Warehouse with 18 foot ceilings and approx. 1,500 sq. ft. with a small office. Tenant currently renting the warehouse would possibly stay.

• 3 Tall grade level roll ups with drivethru capabilities.

• 2nd Floor with approx. 1,038 sq. ft. has multiple offices and meeting rooms.

• 2 Restrooms.

• Private parking lot/yard area is approx. 5,440 sq. ft. Surrounds the building with curb cuts on two streets due east drive in and out. It's fenced and gated at both entrances with razor wire for added security.