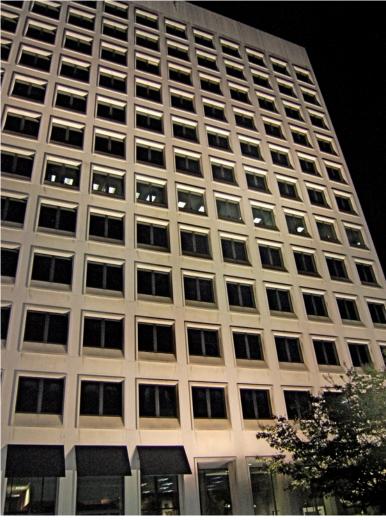

## 102 West Third

## Liberty Plaza

## **Property Features & Amenities:**

800 - 13,452 Square Feet Available

On-Site Parking Deck - 650 Spaces

Entire First Floor Available - 13,452 Square Feet (Upper Plaza Level at Main Entrance)

"Liberty Walk" Ground Level Retail / Office Space Available: 3,000 - 5,115 Square Feet