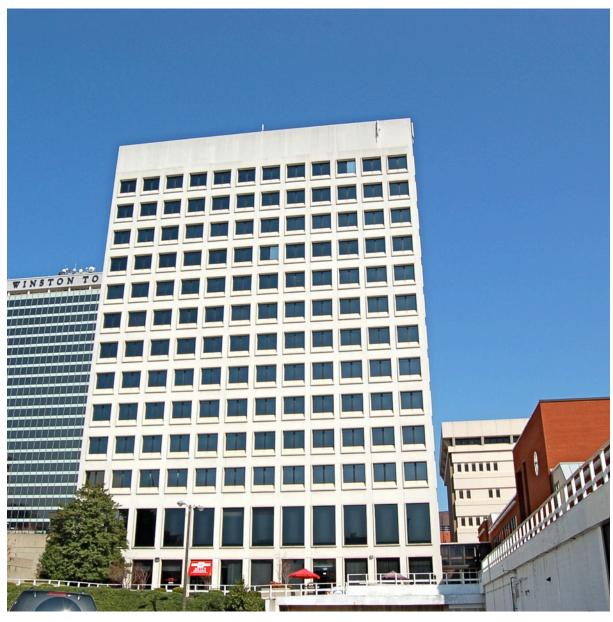

## 102 West Third

## Liberty Plaza

## **Property Features & Amenities:**

800 - 13,452 Square Feet Available

On-Site Parking Deck - 650 Spaces

Entire First Floor Available - 13,452 Square Feet (Upper Plaza Level at Main Entrance)

"Liberty Walk" Ground Level Retail / Office Space Available: 3,000 - 5,115 Square Feet