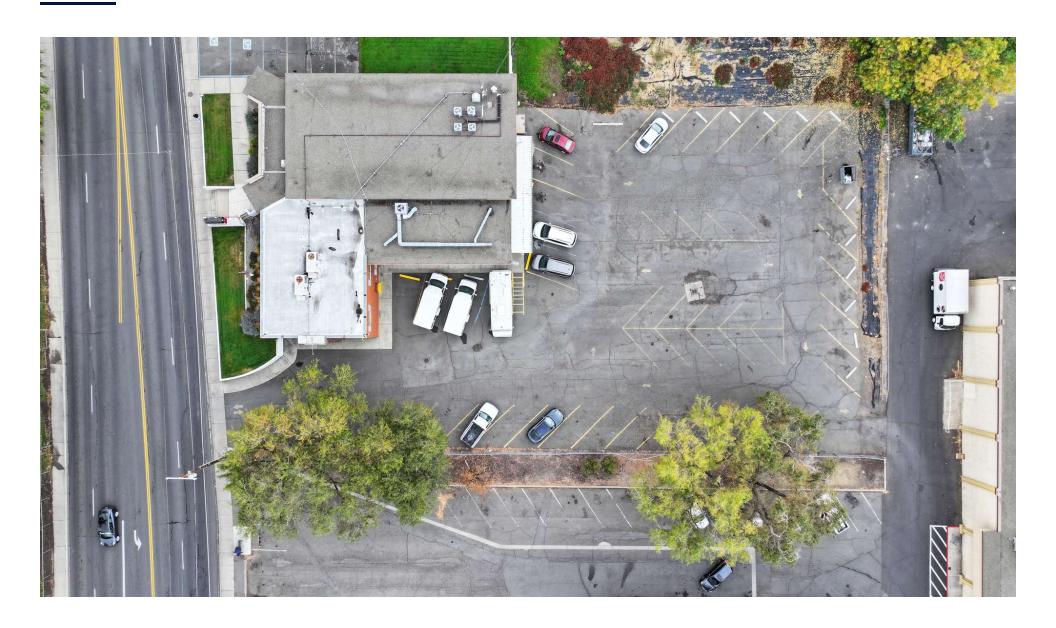

#### **PROPERTY HIGHLIGHTS**

- Special use building ideally configured and zoned for a church or daycare.
- Excellent location on a major commercial arterial and near a controlled intersection.
- Strong visibility, presence and access from N 16th Ave.
- Oversized parcel with dedicated parking that exceeds municipal requirements.
- Floor plan consists of numerous private offices, large meeting or conference rooms, a commercial kitchen and a chapel.