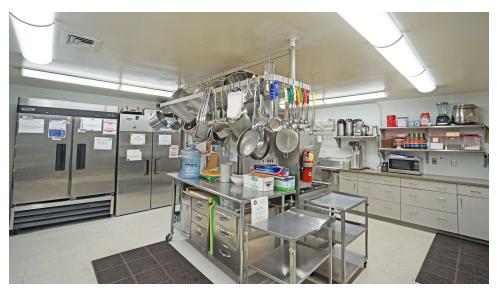

Prominently located on a major commercial arterial, the property sits on an oversized lot, has a strong presence and attractive curb appeal, and is three parcels south of a controlled intersection.

The floor plan includes numerous private offices, large meeting or conference rooms, a commercial kitchen and a chapel. It is ideally configured and zoned for a church or daycare.

#### **PROPERTY HIGHLIGHTS**

- Special use building ideally configured and zoned for a church or daycare.
- Excellent location on a major commercial arterial and near a controlled intersection.
- Strong visibility, presence and access from N 16th Ave.
- Oversized parcel with dedicated parking that exceeds municipal requirements.
- Floor plan consists of numerous private offices, large meeting or conference rooms, a commercial kitchen and a chapel.

## **Interior Photos**