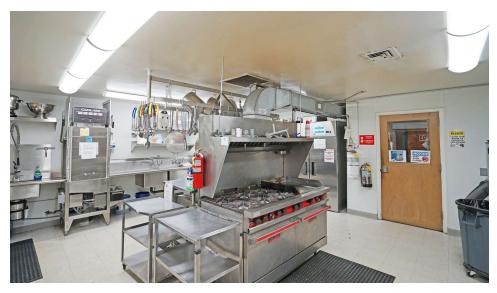

Prominently located on a major commercial arterial, the property sits on an oversized lot, has a strong presence and attractive curb appeal, and is three parcels south of a controlled intersection.

The floor plan includes numerous private offices, large meeting or conference rooms, a commercial kitchen and a chapel. It is ideally configured and zoned for a church or daycare.

#### **PROPERTY HIGHLIGHTS**

- Special use building ideally configured and zoned for a church or daycare.
- Excellent location on a major commercial arterial and near a controlled intersection.
- Strong visibility, presence and access from N 16th Ave.
- Oversized parcel with dedicated parking that exceeds municipal requirements.
- Floor plan consists of numerous private offices, large meeting or conference rooms, a commercial kitchen and a chapel.

## **Interior Photos**