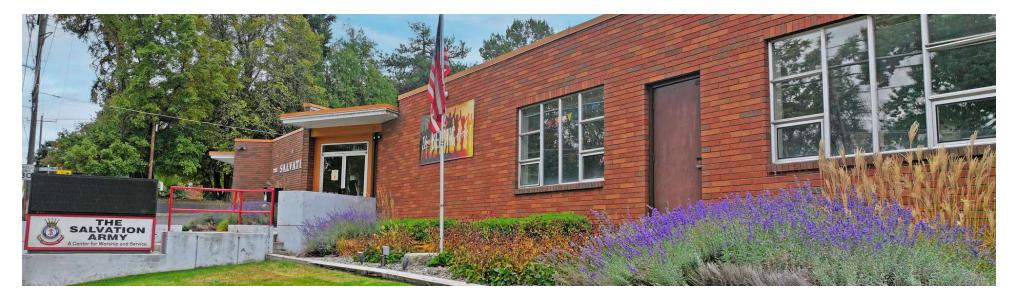

|  |  |
| Lot Size:      | 1.17 acres +/- |  |  |
| Year Built:    | 1975           |  |  |
| Zoning:        | R-3            |  |  |
| Parcel Number: | 181323-14464   |  |  |

#### **PROPERTY OVERVIEW**

THIS OFFERING is for the opportunity to purchase a special use building currently utilized for administrative office, childcare and ancillary services by The Salvation Army, who's relocating.

Prominently located on a major commercial arterial, the property sits on an oversized lot, has a strong presence and attractive curb appeal, and is three parcels south of a controlled intersection.

The floor plan includes numerous private offices, large meeting or conference rooms, a commercial kitchen and a chapel. It is ideally configured and zoned for a church or daycare.

#### **Highlights**



#### **PROPERTY HIGHLIGHTS**

- Special use building ideally configured and zoned for a church or daycare.
- Excellent location on a major commercial arterial and near a controlled intersection.
- Strong visibility, presence and access from N 16th Ave.
- Oversized parcel with dedicated parking that exceeds municipal requirements.
- Floor plan consists of numerous private offices, large meeting or conference rooms, a commercial kitchen and a chapel.

| DEMOGRAPHICS      | 0.3 MILES | 0.5 MILES | 1 MILE   |
|-------------------|-----------|-----------|----------|
| Total Households  | 780       | 2,304     | 6,922    |
| Total Population  | 2,054     | 6,148     | 19,439   |
| Average HH Income | \$52,341  | \$52,483  | \$64,340 |

## **Interior Photos**









### **Additional Photos**