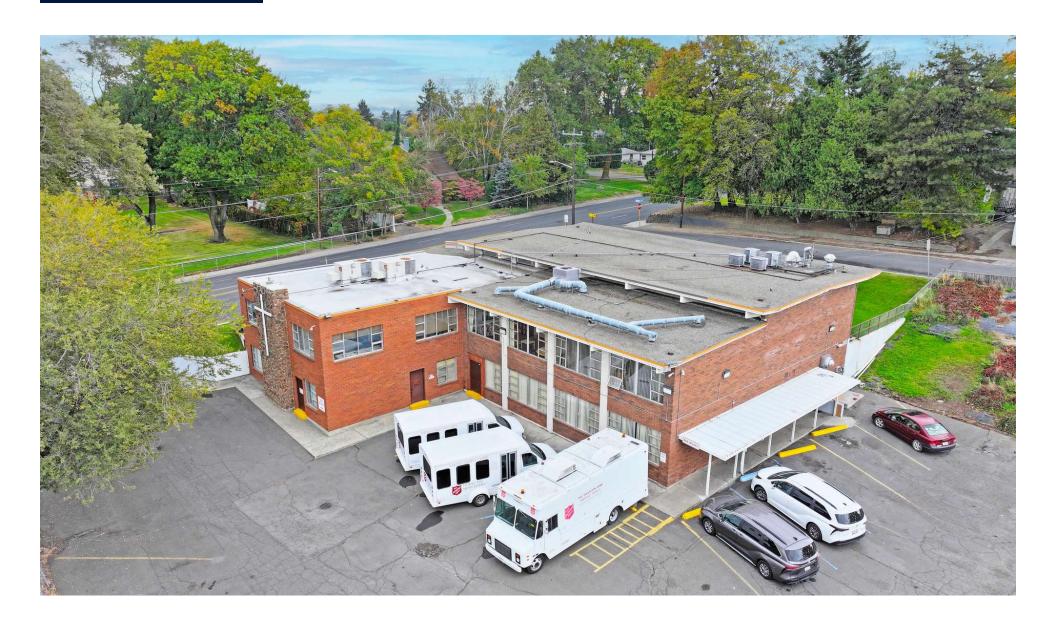

#### **PROPERTY OVERVIEW**

THIS OFFERING is for the opportunity to purchase a special use building currently utilized for administrative office, childcare and ancillary services by The Salvation Army, who's relocating.

Prominently located on a major commercial arterial, the property sits on an oversized lot, has a strong presence and attractive curb appeal, and is three parcels south of a controlled intersection.

The floor plan includes numerous private offices, large meeting or conference rooms, a commercial kitchen and a chapel. It is ideally configured and zoned for a church or daycare.

#### **PROPERTY HIGHLIGHTS**

- Special use building ideally configured and zoned for a church or daycare.
- Excellent location on a major commercial arterial and near a controlled intersection.
- Strong visibility, presence and access from N 16th Ave.
- Oversized parcel with dedicated parking that exceeds municipal requirements.
- Floor plan consists of numerous private offices, large meeting or conference rooms, a commercial kitchen and a chapel.