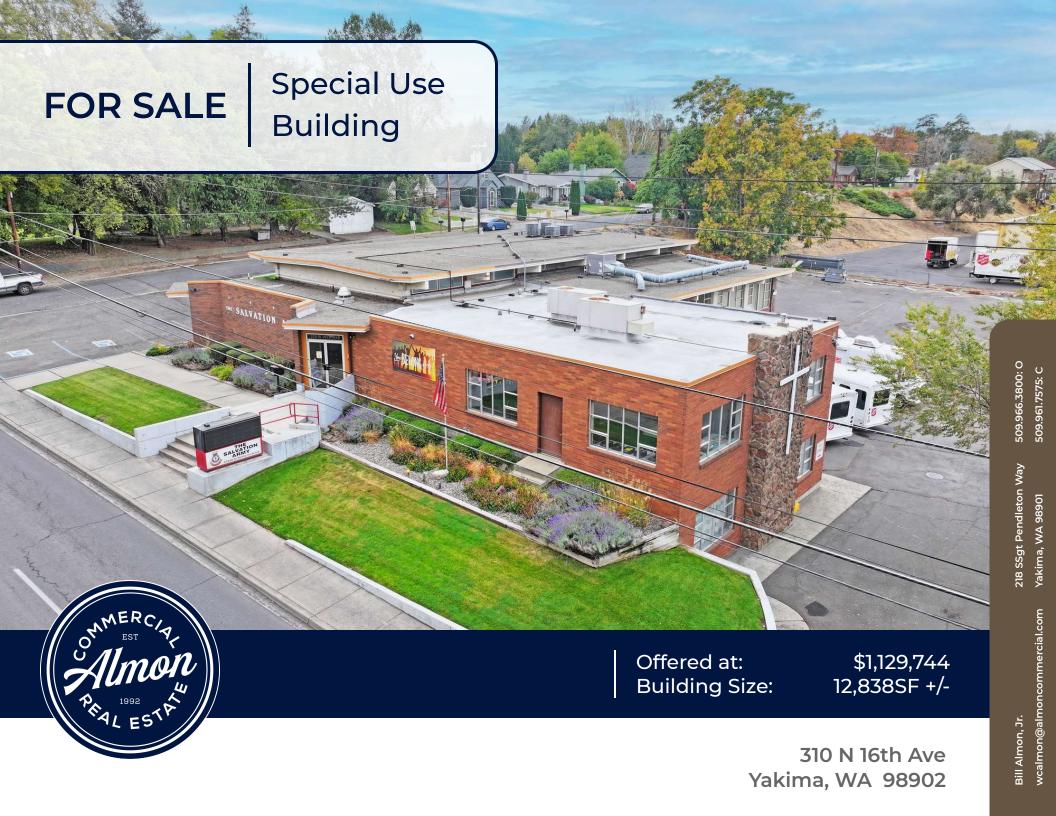

#### **Executive Summary**

#### **OFFERING SUMMARY**

| Sale Price:    | \$1,129,744    |  |  |
|----------------|----------------|--|--|
| Building Size: | 12,838SF +/-   |  |  |
| Price/SF:      | \$88/SF +/-    |  |  |
| Lot Size:      | 1.17 acres +/- |  |  |
| Year Built:    | 1975           |  |  |
| Zoning:        | R-3            |  |  |
| Parcel Number: | 181323-14464   |  |  |

#### **PROPERTY OVERVIEW**

THIS OFFERING is for the opportunity to purchase a special use building currently utilized for administrative office, childcare and ancillary services by The Salvation Army, who's relocating.

Prominently located on a major commercial arterial, the property sits on an oversized lot, has a strong presence and attractive curb appeal, and is three parcels south of a controlled intersection.

The floor plan includes numerous private offices, large meeting or conference rooms, a commercial kitchen and a chapel. It is ideally configured and zoned for a church or daycare.

# Aerial