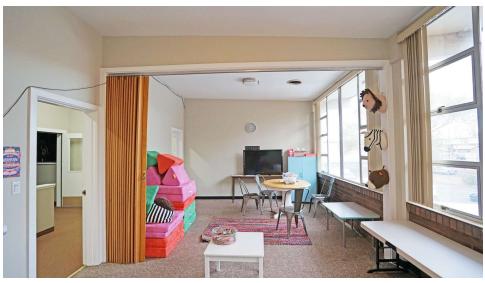

daycare.

#### **Highlights**



#### **PROPERTY HIGHLIGHTS**

- Special use building ideally configured and zoned for a church or daycare.
- Excellent location on a major commercial arterial and near a controlled intersection.
- Strong visibility, presence and access from N 16th Ave.
- Oversized parcel with dedicated parking that exceeds municipal requirements.
- Floor plan consists of numerous private offices, large meeting or conference rooms, a commercial kitchen and a chapel.

| DEMOGRAPHICS      | 0.3 MILES | 0.5 MILES | 1 MILE   |
|-------------------|-----------|-----------|----------|
| Total Households  | 780       | 2,304     | 6,922    |
| Total Population  | 2,054     | 6,148     | 19,439   |
| Average HH Income | \$52,341  | \$52,483  | \$64,340 |

## **Interior Photos**









### **Additional Photos**









### **Additional Photo**



## **Additional Photo**



# Aerial