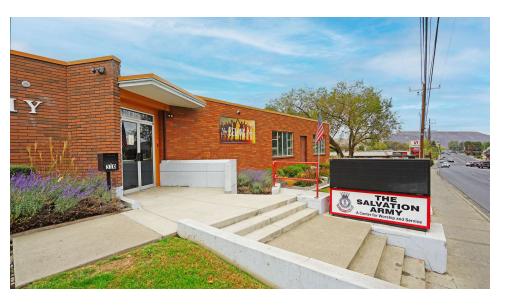

#### **Executive Summary**





#### **OFFERING SUMMARY**

| Sale Price:    | \$1,129,744    |  |  |
|----------------|----------------|--|--|
| Building Size: | 12,838SF +/-   |  |  |
| Price/SF:      | \$88/SF +/-    |  |  |
| Lot Size:      | 1.17 acres +/- |  |  |
| Year Built:    | 1975           |  |  |
| Zoning:        | R-3            |  |  |
| Parcel Number: | 181323-14464   |  |  |

#### **PROPERTY OVERVIEW**

THIS OFFERING is for the opportunity to purchase a special use building currently utilized for administrative office, childcare and ancillary services by The Salvation Army, who's relocating.

Prominently located on a major commercial arterial, the property sits on an oversized lot, has a strong presence and attractive curb appeal, and is three parcels south of a controlled intersection.

The floor pl