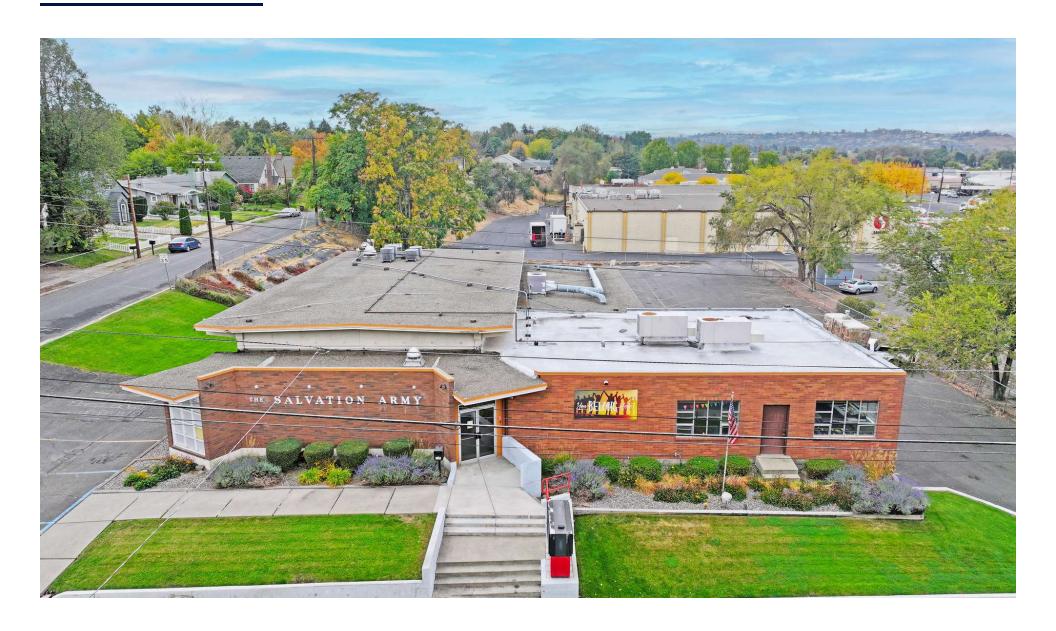

#### **PROPERTY OVERVIEW**

THIS OFFERING is for the opportunity to purchase a special use building currently utilized for administrative office, childcare and ancillary services by The Salvation Army, who's relocating.

Prominently located on a major commercial arterial, the property sits on an oversized lot, has a strong presence and attractive curb appeal, and is three parcels south of a controlled intersection.

The floor plan includes numerous private offices, large meeting or conference rooms, a commercial kitchen and a chapel. It is ideally configured and zoned for a church or daycare.

#### **PROPERTY HIGHLIGHTS**

- Special use building ideally configured and zoned for a church or daycare.
- Excellent location on a major commercial arterial and near a controlled intersection.
- Strong visibility, presence and access from N 16th Ave.
- Oversized parcel with dedicated parking that exceeds municipal requirements.
- Floor plan consists of numerous private offices, large meeting or conference rooms, a commercial kitchen and a chapel.