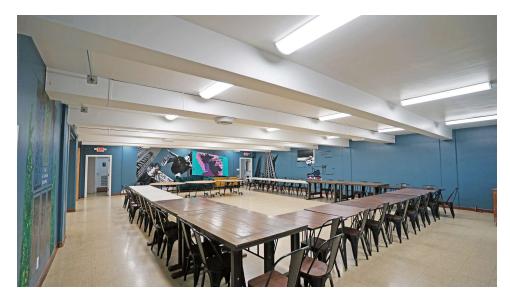

or daycare.

#### **Highlights**



#### **PROPERTY HIGHLIGHTS**

- Special use building ideally configured and zoned for a church or daycare.
- Excellent location on a major commercial arterial and near a controlled intersection.
- Strong visibility, presence and access from N 16th Ave.
- Oversized parcel with dedicated parking that exceeds municipal requirements.
- Floor plan consists of numerous private offices, large meeting or conference rooms, a commercial kitchen and a chapel.

| DEMOGRAPHICS      | 0.3 MILES | 0.5 MILES | 1 MILE   |
|-------------------|-----------|-----------|----------|
| Total Households  | 780       | 2,304     | 6,922    |
| Total Population  | 2,054     | 6,148     | 19,439   |
| Average HH Income | \$52,341  | \$52,483  | \$64,340 |

## **Interior Photos**









### **Additional Photos**









### **Additional Photo**



## **Additional Photo**



# Aerial