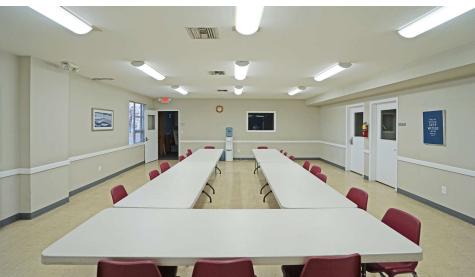

Prominently located on a major commercial arterial, the property sits on an oversized lot, has a strong presence and attractive curb appeal, and is three parcels south of a controlled intersection.

The floor plan includes numerous private offices, large meeting or conference rooms, a commercial kitchen and a chapel. It is ideally configured and zoned for a church or daycare.

#### **PROPERTY HIGHLIGHTS**

- Special use building ideally configured and zoned for a church or daycare.
- Excellent location on a major commercial arterial and near a controlled intersection.
- Strong visibility, presence and access from N 16th Ave.
- Oversized parcel with dedicated parking that exceeds municipal requirements.
- Floor plan consists of numerous private offices, large meeting or conference rooms, a commercial kitchen and a chapel.

### **Additional Photos**