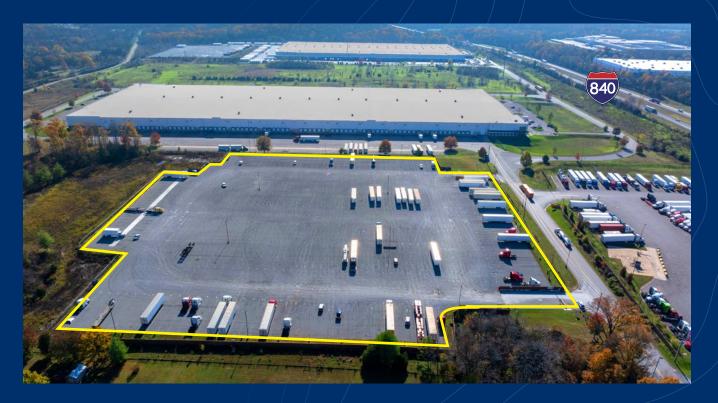

### 3436 Couchville Industrial Blvd

LEBANON, TN 37122

This Truck/Trailer Storage facility spans 10 usable acres and can accommodate a variety of industrial users due to its strategic location along the I-840 corridor. The site is less than a half mile to I-840 and is gated, fenced, and well lit. The Landlord will also consider demising the site for users looking for 3 acres or more.

#### PROPERTY HIGHLIGHTS

10 Useable Acres

.25 miles to I-840

3.5 miles to I-40

Fenced, Gated and Lit

270 Trailer Parking Stalls (75' x 12.5')

Landlord will Build-to-Suit

Two Points of Ingress/Egress