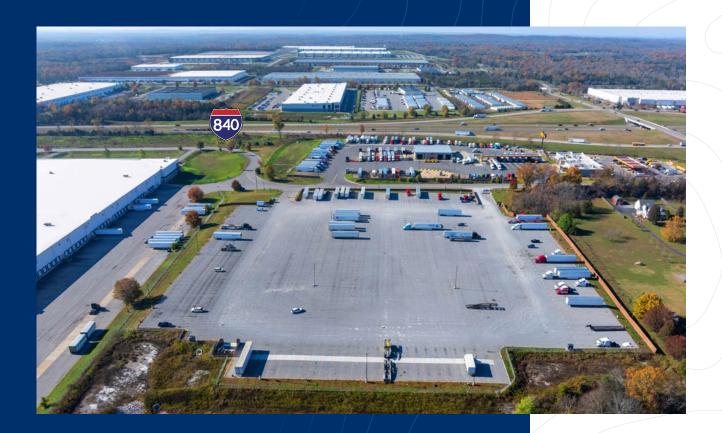

### 3436 Couchville Industrial Blvd

LEBANON, TN 37122

This Truck/Trailer Storage facility spans 10 usable acres and can accommodate a variety of industrial users due to its strategic location along the I-840 corridor. The site is less than a half mile to I-840 and is gated, fenced, and well lit. The Landlord will also consider demising the site for users looking for 3 acres or more.

#### PROPERTY HIGHLIGHTS

10 Useable Acres

.25 miles to I-840

3.5 miles to I-40

Fenced, Gated and Lit

270 Trailer Parking Stalls (75' x 12.5')

Landlord will Build-to-Suit

Two Points of Ingress/Egress