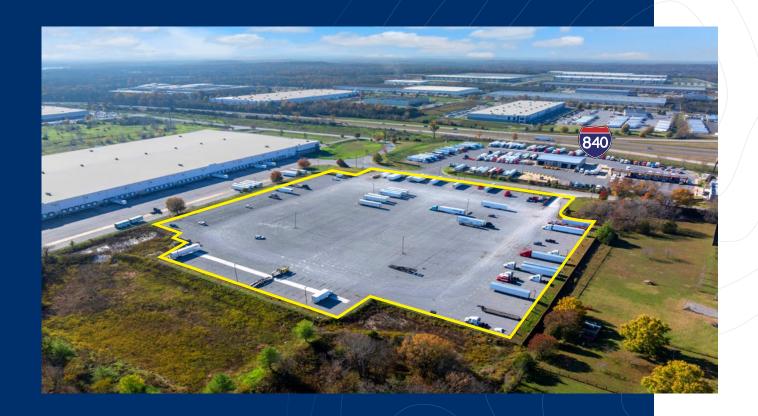

# For Lease Up to 10 Acres of Truck/Trailer Storage

3436 COUCHVILLE INDUSTRIAL BLVD | LEBANON, TN 37122

### 3436 Couchville Industrial Blvd

LEBANON, TN 37122

This Truck/Trailer Storage facility spans 10 usable acres and can accommodate a variety of industrial users due to its strategic location along the I-840 corridor. The site is less than a half mile to I-840 and is gated, fenced, and well lit. The Landlord will also consider demising the site for users looking for 3 acres or more.

#### PROPERTY HIGHLIGHTS

10 Useable Acres

.25 miles to I-840

3.5 miles to I-40

Fenced, Gated and Lit

270 Trailer Parking Stalls (75' x 12.5')

Landlord will Build-to-Suit

Two Points of Ingress/Egress