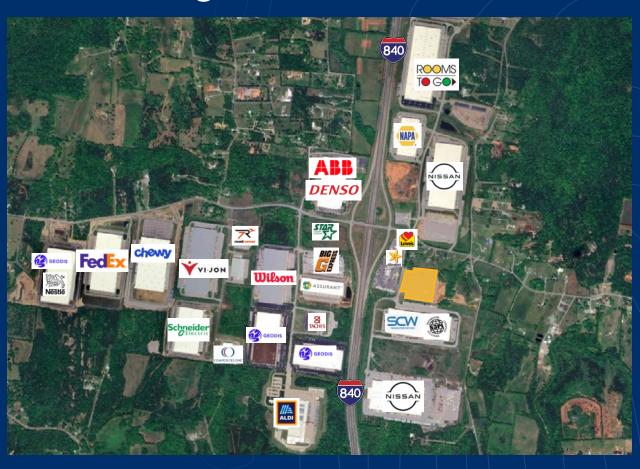

ss**

griffin.farriss@streamrealty.com T: 561.676.2601

#### **Andrew Fletcher**

andrew.fletcher@streamrealty.com T: 615.428.6690





## **Property Details**



### 3436 Couchville Industrial Blvd

LEBANON, TN 37122

This Truck/Trailer Storage facility spans 10 usable acres and can accommodate a variety of industrial users due to its strategic location along the I-840 corridor. The site is less than a half mile to I-840 and is gated, fenced, and well lit. The Landlord will also consider demising the site for users looking for 3 acres or more.



#### PROPERTY HIGHLIGHTS



10 Useable Acres



.25 miles to I-840



3.5 miles to I-40



Fenced, Gated and Lit



270 Trailer Parking Stalls (75' x 12.5')



Landlord will Build-to-Suit



Two Points of Ingress/Egress





# Notable Neighbors





For more information, contact:

#### **Bradley Worthington**

bradley.worthington@streamrealty.com T: 615.517.1386

#### **Griffin Farriss**

griffin.farriss@streamrealty.com T: 561.676.2601

#### **Andrew Fletcher**

andrew.fletcher@streamrealty.com T: 615.428.6690



501 Commerce Street, Suite 1120 Nashville, TN 37203 T: 615.795.0000