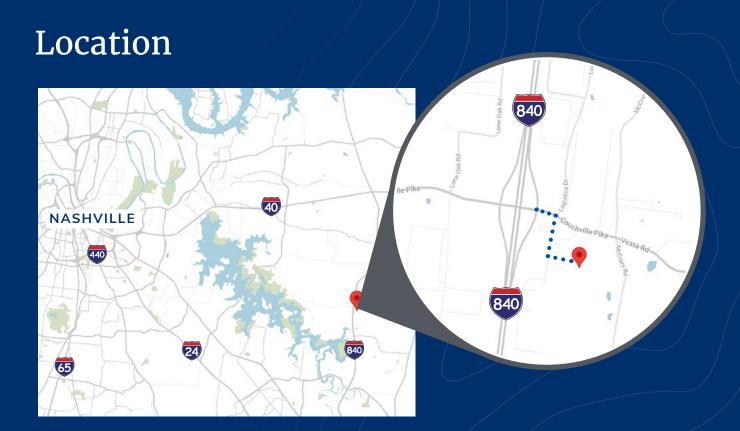

### 3436 Couchville Industrial Blvd

LEBANON, TN 37122

This Truck/Trailer Storage facility spans 10 usable acres and can accommodate a variety of industrial users due to its strategic location along the I-840 corridor. The site is less than a half mile to I-840 and is gated, fenced, and well lit. The Landlord will also consider demising the site for users looking for 3 acres or more.

#### PROPERTY HIGHLIGHTS

10 Useable Acres

.25 miles to I-840

3.5 miles to I-40

Fenced, Gated and Lit

270 Trailer Parking Stalls (75' x 12.5')

Landlord will Build-to-Suit

Two Points of Ingress/Egress