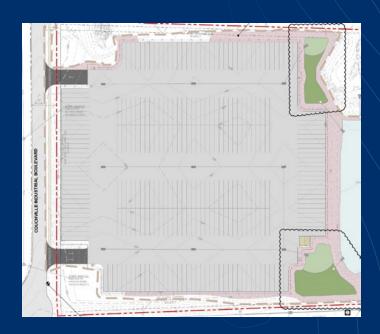

#### PROPERTY HIGHLIGHTS

10 Useable Acres

.25 miles to I-840

3.5 miles to I-40

Fenced, Gated and Lit

270 Trailer Parking Stalls (75' x 12.5')

Landlord will Build-to-Suit

Two Points of Ingress/Egress