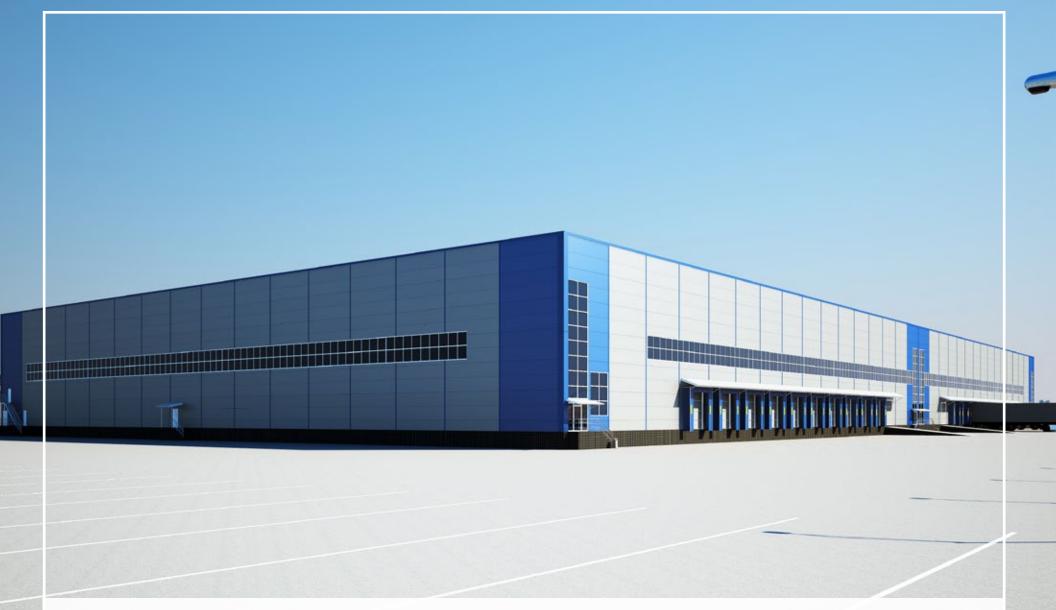

IDEAL FOR TRADITIONAL ECOMMERCE, WAREHOUSING, & DISTRIBUTION

## 2850 GAINESVILLE HWY | ALTO, GA

| BUILDING SIZE      | Up to 200,000 SF              |
|--------------------|-------------------------------|
| AVAILABLE SPACE    | Up to 200,000 SF              |
| MINIMUM DIVISIBLE  | 100,000 SF                    |
| OFFICE SPACE       | BTS                           |
| DOCK DOORS         | 12                            |
| DRIVE-IN DOORS     | 3                             |
| CLEAR HEIGHT       | 32'                           |
| COLUMN WIDTH/DEPTH | 30' x 60'                     |
| ROOF               | ТРО                           |
| WALLS              | Metal                         |
| FLOORS             | 6 - 8" Reinforced Concrete    |
| FIRE SUPPRESSION   | ESFR                          |
| LIGHTING           | LED                           |
| POWER              | To Suit Based on Tenant Needs |
| LAND AREA          | 106.2 Acres                   |
| PARCEL ID          | B12-003-1   B12-003-2         |