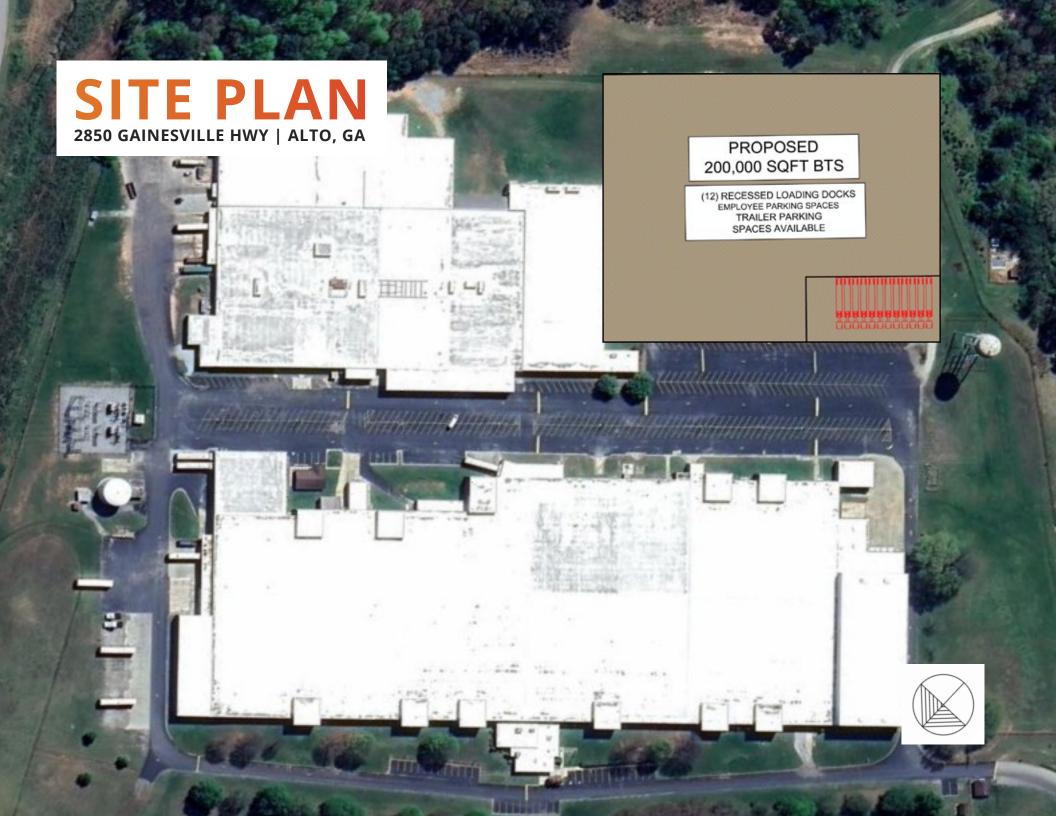

## 2850 GAINESVILLE HWY | ALTO, GA

| BUILDING SIZE      | Up to 200,000 SF              |
|--------------------|-------------------------------|
| AVAILABLE SPACE    | Up to 200,000 SF              |
| MINIMUM DIVISIBLE  | 100,000 SF                    |
| OFFICE SPACE       | BTS                           |
| DOCK DOORS         | 12                            |
| DRIVE-IN DOORS     | 3                             |
| CLEAR HEIGHT       | 32'                           |
| COLUMN WIDTH/DEPTH | 30' x 60'                     |
| ROOF               | ТРО                           |
| WALLS              | Metal                         |
| FLOORS             | 6 - 8" Reinforced Concrete    |
| FIRE SUPPRESSION   | ESFR                          |
| LIGHTING           | LED                           |
| POWER              | To Suit Based on Tenant Needs |
| LAND AREA          | 106.2 Acres                   |
| PARCEL ID          | B12-003-1   B12-003-2         |