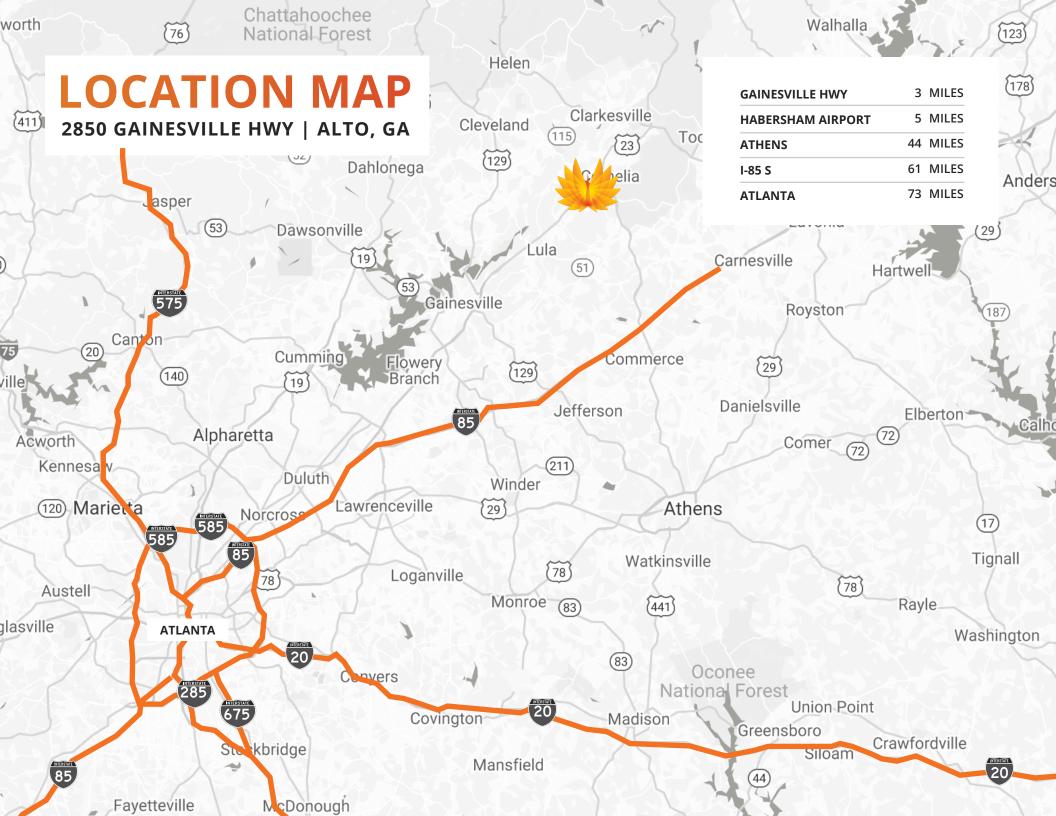

## 2850 GAINESVILLE HWY | ALTO, GA

| BUILDING SIZE      | Up to 200,000 SF              |
|--------------------|-------------------------------|
| AVAILABLE SPACE    | Up to 200,000 SF              |
| MINIMUM DIVISIBLE  | 100,000 SF                    |
| OFFICE SPACE       | BTS                           |
| DOCK DOORS         | 12                            |
| DRIVE-IN DOORS     | 3                             |
| CLEAR HEIGHT       | 32'                           |
| COLUMN WIDTH/DEPTH | 30' x 60'                     |
| ROOF               | ТРО                           |
| WALLS              | Metal                         |
| FLOORS             | 6 - 8" Reinforced Concrete    |
| FIRE SUPPRESSION   | ESFR                          |
| LIGHTING           | LED                           |
| POWER              | To Suit Based on Tenant Needs |
| LAND AREA          | 106.2 Acres                   |
| PARCEL ID          | B12-003-1   B12-003-2         |