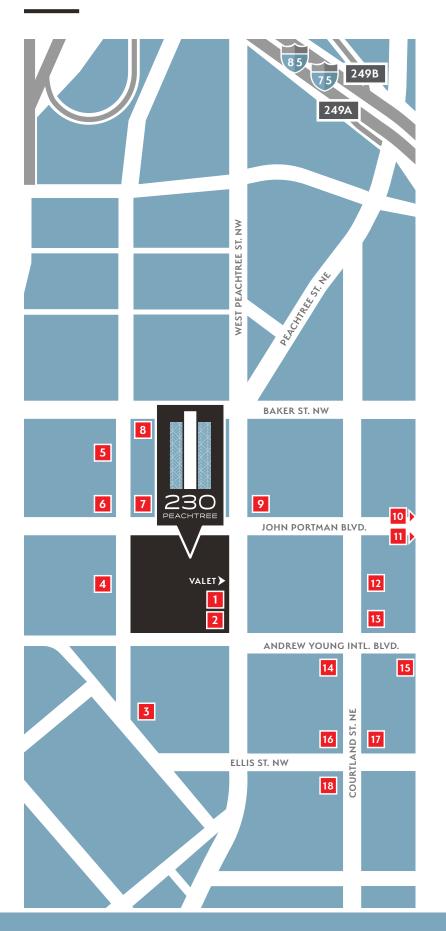

#### NEARBY PARKING

#### **PARKING**

- 1 230 Peachtree Office Parking \$210 / month valet
- 2 218 Peachtree Street NW \$105 / month
- 3 171 Carnegie Way \$105 / month
- America's Mart, Bldg 2 230 Spring Street NE \$130 / month
- 5 America's Mart, Bldg 3 250 Spring Street NE \$130 / month
- 6 241 Spring Street NW \$30 / 24 hours
- 7 Capital City Club 38 John Portman Blvd.

  Monthly Available
- 8 270 Peachtree Street NW \$120 / month
- 9 Hyatt Regency 265 Peachtree Street NW \$32 / 6 hours
- 10 226 Courtland Street NE \$12 / 2 hours
- Courtland Garage @ Peachtree Center \$100 / month
- 221 Peachtree Center Garage \$100 / month
- 207 Peachtree Center Avenue \$85 / month
- 14 International Garage @ Peachtree Center \$135 / month
- 15 161 Garage @ Peachtree Center \$90-\$115 / month
- 16 191 Peachtree Garage \$128 / month
- 161 Peachtree Center Avenue Surface Lot \$7 / 24 hours
- 18 21 Ellis Street NE \$14 / 24 hours