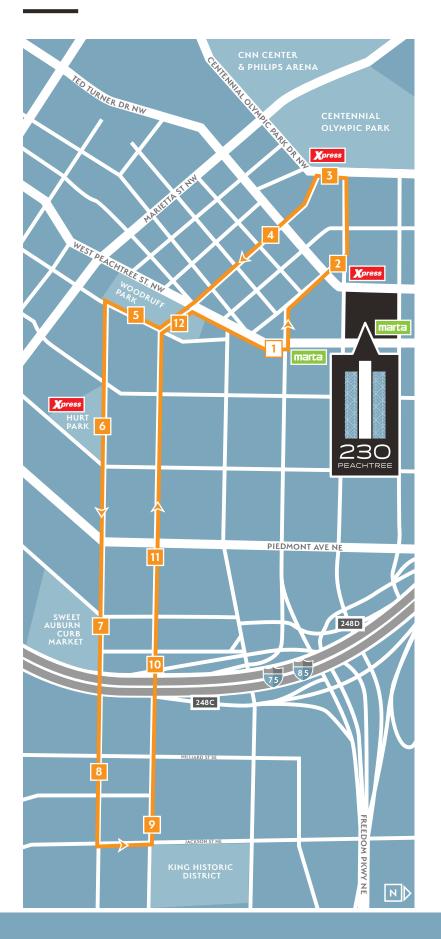

#### DOWNTOWN CONNECTIVITY MAP

#### STREETCAR STOPS

- Peachtree Center MARTA Station
  230 Peachtree
- 2 Carnegie at Spring
  Westin Peachtree Plaza
  DoubleTree by Hilton Atlanta Downtown
  Sun Dial Restaurant and Bar
- 3 Centennial Olympic Park
  Imagine It! Children's Museum
  The Georgia Aquarium
  SkyView
  CNN Center
  Philips Arena
  World of Coca-Cola
- 4 Luckie at Cone The Food Shoppe Downtown Deli
- 5 Park Place Woodruff Park
- 6 Hurt Park
  Georgia State University
- 7 Sweet Auburn Market Sweet Auburn Market Children's Healthcare of Atlanta at Hughes Spalding Grady Hospital
- 8 Edgewood at Hilliard
  Harold's Chicken and Ice Bar
  Pizzeria Vesuvius
  The Original Jamaican
  Edgewood Avenue Nightlife
- 9 King Historic District
  Martin Luther King Jr. Historic Site
- 10 Dobbs Plaza
  John Wesley Dobbs Plaza
  Camden Vantage
- 11 Auburn at Piedmont
  CityWalk Apartments
  GSU Commons
  Apex Museum
- 12 Woodruff Park
  Peachtree Street
  Landmark Diner

For more information on the Atlanta Street Car, visit: streetcar.atlantaga.gov