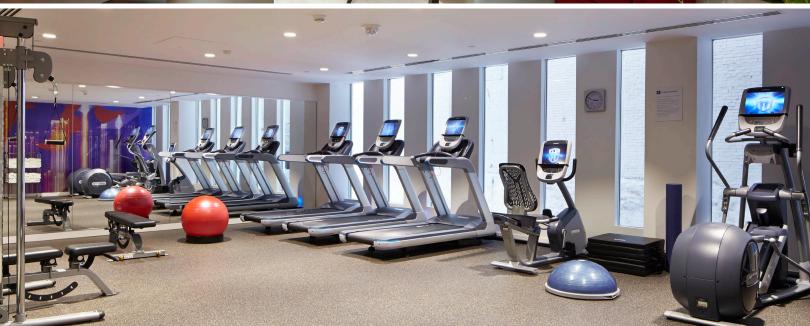

# TOP TIER AMENITIES LOCATED ON-SITE

- Front door valet drop off
- Recently renovated lobby
- Adjacent to the Peachtree Center MARTA Station and two blocks to Atlanta Streetcar
- On-site banking with BB&T
- Newly renovated fitness center
- Quick access to Interstate 75/85
- On-site management and engineering
- 24/7 Security
- Connected to the Hotel Indigo
- On-site dining with JP Atlanta Restaurant
- Conference center
- Move in ready suites available
- Located in the Opportunity Zone