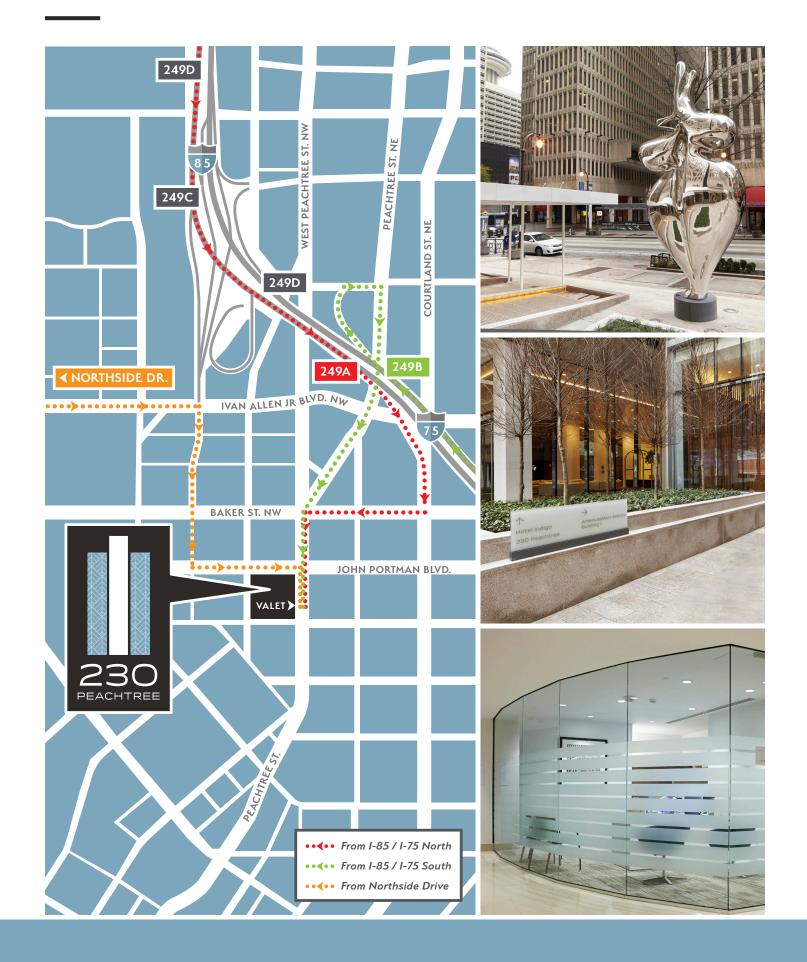

## A TRUE DOWNTOWN OFFICE ENVIRONMENT

Recently renovated, 230 Peachtree is a luxury mixed-use office environment located in the heart of Downtown. Home to the modern Hotel Indigo and JP Atlanta, a fine-dining restaurant and bar 230 Peachtree is a convenient option for any tenant which hosts out of town executives. Located at the intersection of Peachtree Street and John Portman Boulevard, 230 Peachtree places tenants steps away from all amenities. Commuting is made simple with quick access to Interstate 75/85, front door valet drop off, close proximity to the Peachtree Center MARTA station, and the Atlanta Streetcar two blocks away. 230 Peachtree has spaces suited to tenants of all sizes available from 700 square feet to 16,800 square foot full floors.