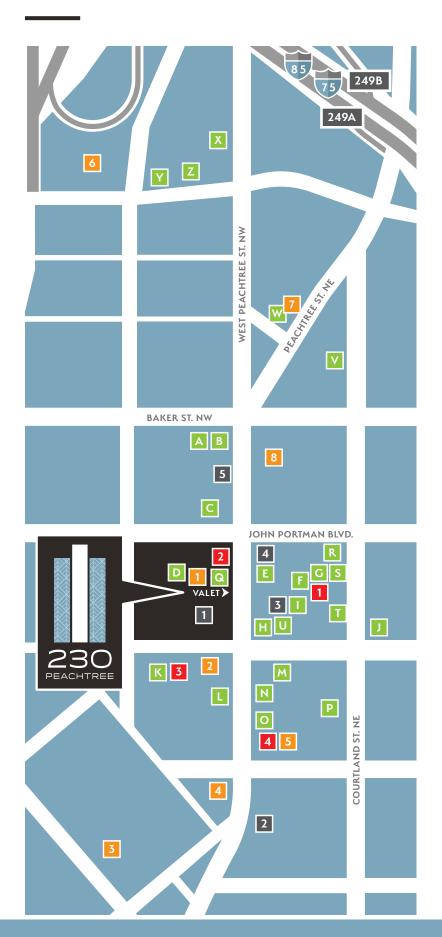

#### WALKABLE AMENITIES

#### COFFEE

#### 1 Caribou Coffee

- 2 Starbucks
- 3 Starbucks
- 4 Jittery Joe's Coffee

#### BANKS

- 1 BB&T
- 2 Fifth Third Bank
- 3 Bank of America
- 4 Suntrust Bank
- 5 Fidelity Bank

#### HOTELS

- Hotel Indigo
- The Westin
- 3 Barclay Hotel
- 4 The Ellis Hotel
- 5 The Ritz-Carlton
- 6 W Atlanta
- 7 Hyatt Place
- 8 Hyatt Regency

#### RESTAURANTS

- A White Oak Kitchen
- B Corner Bakery Cafe
- C Capital City Club
- D JP Atlanta
- E Willy's Mexicana Grill
- F Chick-Fil-A
- G Firehouse Subs
- H Hard Rock Cafe
- Moe's Southwest Grill
- J Cuts Steakhouse
- K Sun Dial
- Meehan's Public House
- M Amalfi Pizza
- N Alma Cocina
- AG Steakhouse
- P Commerce Club
- Q Ray's in the City
- R Planet Smoothie

- S Gibney's Pub
- T Gus's Chicken
- J Subway
- V Morton's Steakhouse
- W Max Lager's Brewery
- X Room At Twelve
  - Mellow Mushroom
- Z Jimmy John's