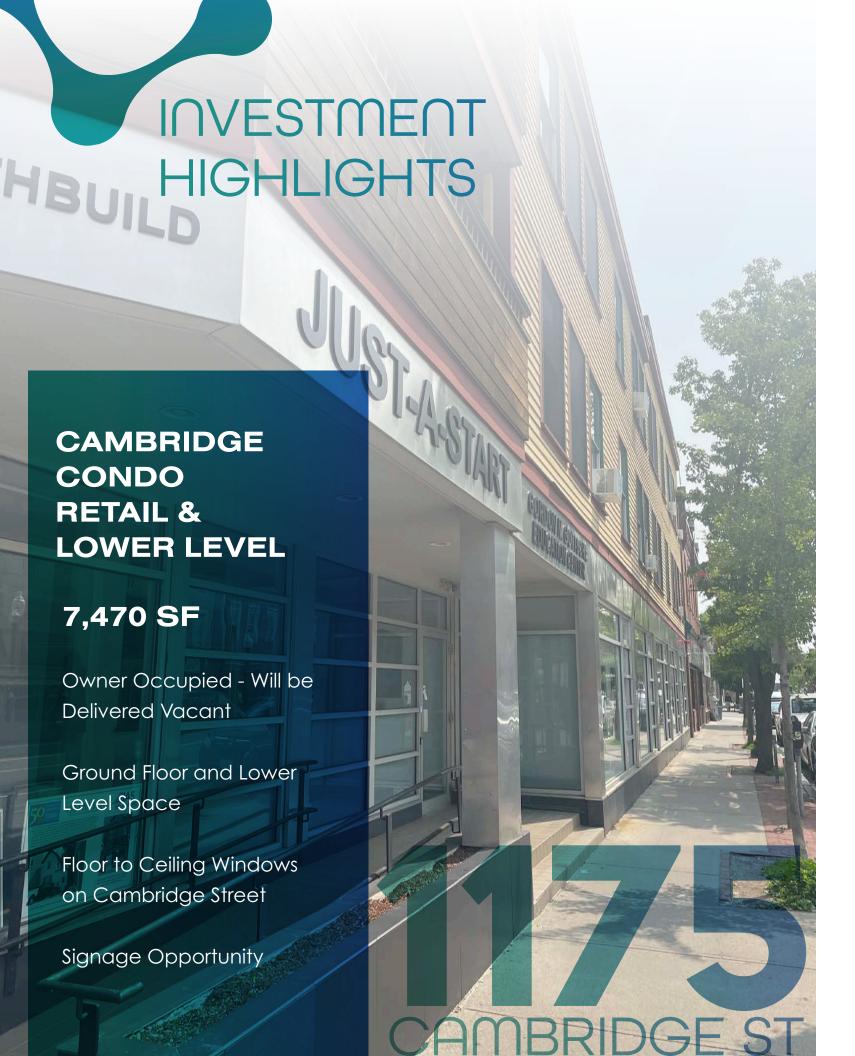

# CAMBRIDGE ST

CAMBRIDGE CONDO
RETAIL & LOWER LEVEL

# 7,470 SF

FIRST FLOOR 3,470 SF

### BASEMENT

4,000 SF (excluding stairwells)