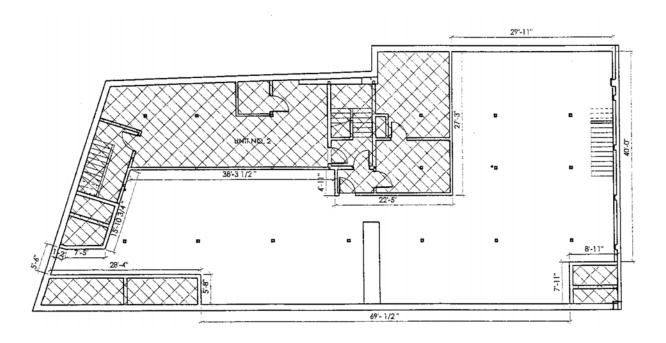

Cambridge, MA

### **▶** Virtual Tour

# **FOR SALE**

# CAMBRIDGE ST



CAMBRIDGE CONDO
RETAIL & LOWER LEVEL







## **PROPERTY PHOTOS**





















# **FLOOR PLANS**

# 7,470 SF



FIRST FLOOR 3,470 SF



### BASEMENT

4,000 SF (excluding stairwells)



# SAMBRIDGE ST

**▶** Virtual Tour

### **Contact:**

**Leigh Freudenheim**CEO
617.448.1894
Ifreudenheim@fpcre.com

### Ellie Cullinan

EVP, Principal 617.835.3323 ecullinan@fpcre.com

The information contained herein has been obtained through sources deemed reliable by Freudenheim Partners, but cannot be guaranteed for its accuracy. Any interested party should undertake their own inquiries as to the accuracy of the information. This publication is the copyrighted property of Freudenheim Partners and/or its licensor(s). © 2023. All rights reserved.