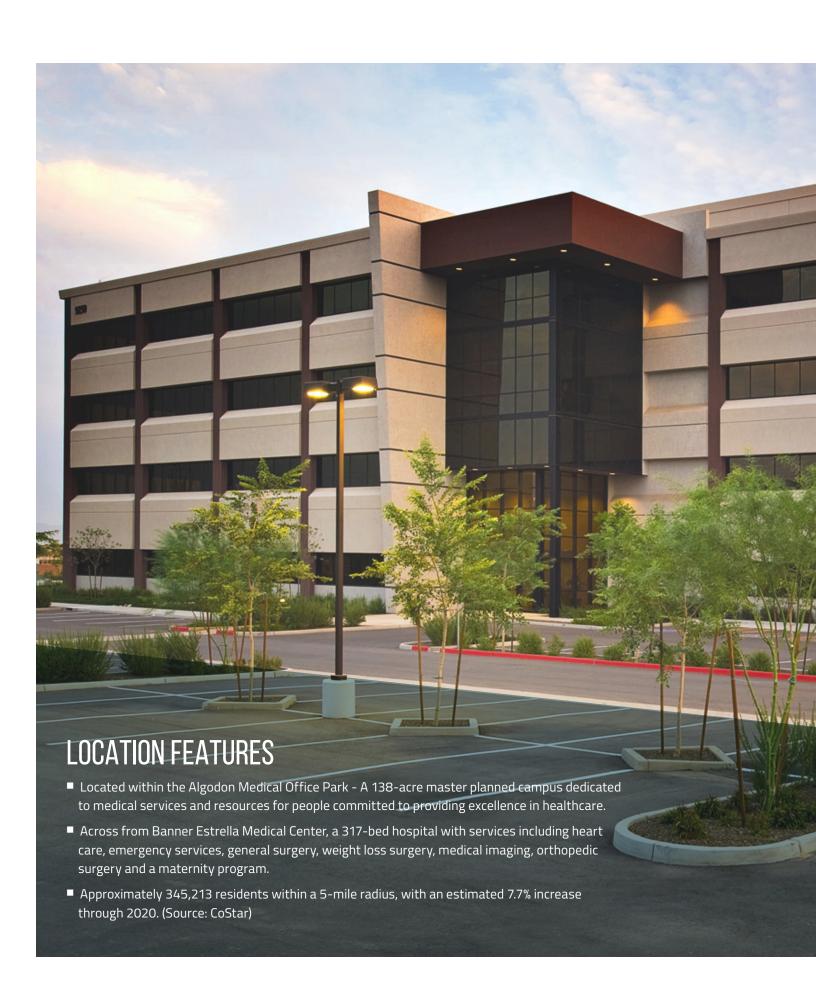

## HIGHLIGHTS

- Across from Banner Estrella Medical
  Center with no ground lease requirements
- Monument signage available
- State-of-the-Art medical office building with 2-gurney accessible elevators
- Immediate access to I-10 and Loop 101 freeways
- Secure after-hours key card access
- Creative, well-capitalized ownership
- Professionally managed and maintained
- Strong and stable ownership