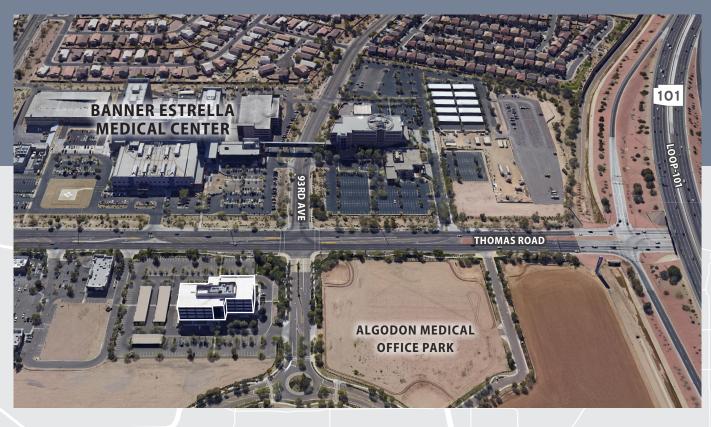

MEDICAL SPACE FOR LEASE

9250 WEST THOMAS ROAD PHOENIX, AZ 85037

## HIGHLIGHTS

- Across from Banner Estrella Medical
  Center with no ground lease requirements
- Monument signage available
- State-of-the-Art medical office building with 2-gurney accessible elevators
- Immediate access to I-10 and Loop 101 freeways
- Secure after-hours key card access
- Creative, well-capitalized ownership
- Professionally managed and maintained
- Strong and stable ownership