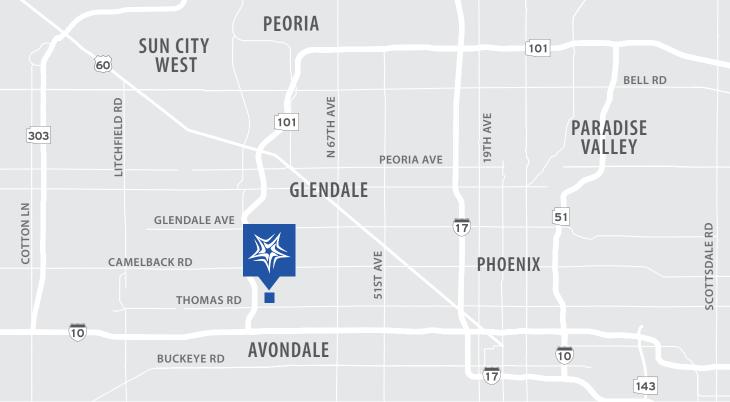

MEDICAL SPACE FOR LEASE

9250 WEST THOMAS ROAD PHOENIX, AZ 85037

## HIGHLIGHTS

- Across from Banner Estrella Medical
  Center with no ground lease requirements
- Monument signage available
- State-of-the-Art medical office building with 2-gurney accessible elevators
- Immediate access to I-10 and Loop 101 freeways
- Secure after-hours key card access
- Creative, well-capitalized ownership
- Professionally managed and maintained
- Strong and stable ownership