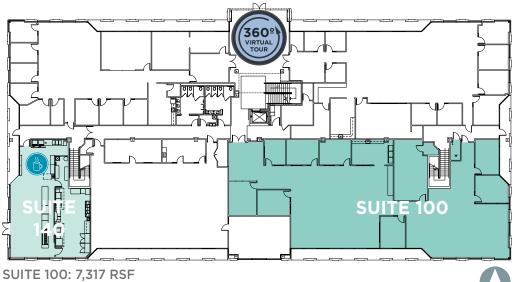

## BUILDING FEATURES

- 51,214 RSF
- 2,084 RSF on-site cafeteria space with patio (currently vacant)
- 7,317 RSF Office space available

MAIER SIEBEL BABER

#### **FIRST FLOOR**

SUITE 140: 2,084 RSF - CAFETERIA SPACE

#### SECOND FLOOR