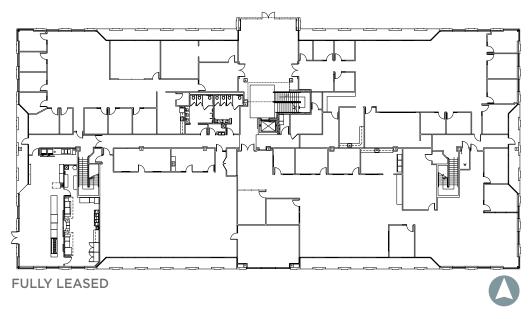

# LONE PEAK CENTER 3



### 11814 SOUTH ELECTION DRIVE | SALT LAKE CITY, UTAH

## BUILDING FEATURES

- 51,214 RSF
- 2,084 RSF on-site cafeteria space with patio (currently vacant)
- 7,317 RSF Office space available



MAIER SIEBEL BABER



## LONE PEAK CENTER 5

#### **FIRST FLOOR**



SUITE 140: 2,084 RSF - CAFETERIA SPACE

#### SECOND FLOOR



#### FOR LEASING INFORMATION, PLEASE CONTACT:

#### DANA BAIRD, CCIM

Executive Managing Director (801) 303 5526 dana.baird@cushwake.com

#### MIKE RICHMOND

Executive Managing Director (801) 303 5434 mike.richmond@cushwake.com



Cushman & Wakefield Copyright 2022. No warranty or representation, express or implied, is made to the accuracy or completeness of the information contained herein, and same is submitted subject to errors, omissions, change of price, rental or other conditions, withdrawal without notice, and to any special listing conditions imposed by the property owner(s). As applicable, we make no representation as to the condition of the property (or properties) in question. (path: G:\UT\SLI\Shared\Apps\Gigas\1 - Projects\Richmond, Mike\1 - Flyers\LonePeakCenter\\_2022Update