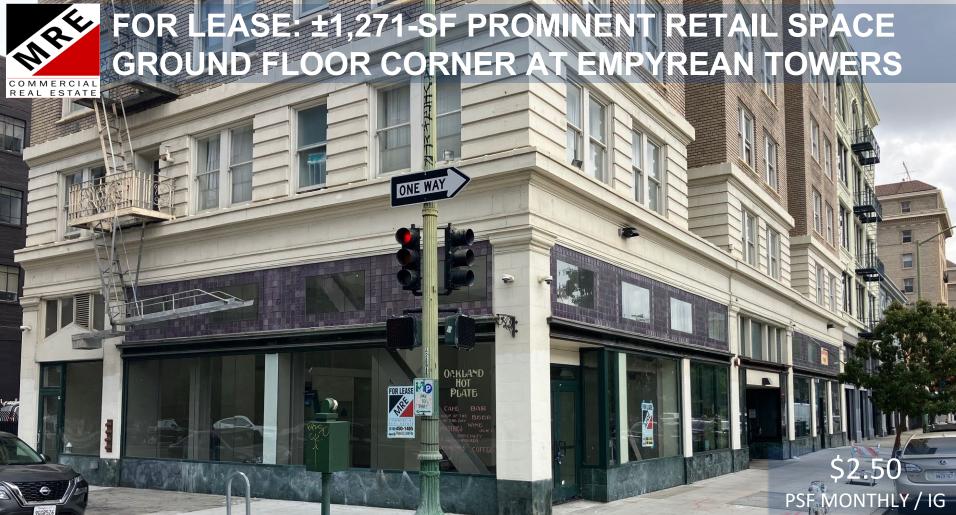

## **About the Property**

At the corner of 13th and Webster in Downtown Oakland, this highly visible retail space is on the ground floor of the newly renovated Empyrean Towers. The space has expansive windows and high ceilings that give way to great natural light. There is a nice blend of original character mixed with many modern updates including an ADA-compliant entrance and restrooms, full HVAC, 200-amp power, hand-washing station, floor drain and new lighting throughout. Ideal for a food or beverage service user who does not require a hood system. Located 2 blocks (3-minute walk) from the 12th Street BART Station and numerous new mixed-use development projects.