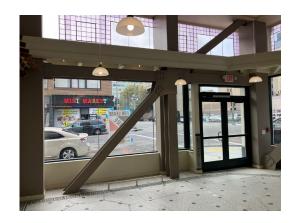

## **About the Property**

At the corner of 13th and Webster in Downtown Oakland, this highly visible retail space is on the ground floor of the newly renovated Empyrean Towers. The space has expansive windows and high ceilings that give way to great natural light. There is a nice blend of original character mixed with many modern updates including an ADA-compliant entrance and restrooms, full HVAC, 200-amp power, hand-washing station, floor drain and new lighting throughout. Ideal for a food or beverage service user who does not require a hood system. Located 2 blocks (3-minute walk) from the 12th Street BART Station and numerous new mixed-use development projects.