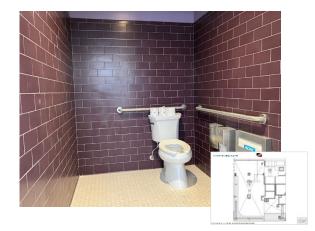

## **About the Property**

At the corner of 13th and Webster in Downtown Oakland, this highly visible retail space is on the ground floor of the newly renovated Empyrean Towers. The space has expansive windows and high ceilings that give way to great natural light. There is a nice blend of original character mixed with many modern updates including an ADA-compliant entrance and restrooms, full HVAC, 200-amp power, hand-washing station, floor drain and new lighting throughout. Ideal for a food or beverage service user who does not require a hood system. Located 2 blocks (3-minute walk) from the 12th Street BART Station and numerous new mixed-use development projects.