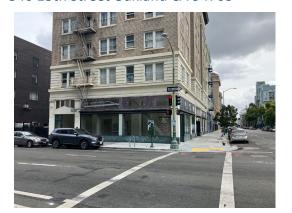

## **About the Property**

At the corner of 13th and Webster in Downtown Oakland, this highly visible retail space is on the ground floor of the newly renovated Empyrean Towers. The space has expansive windows and high ceilings that give way to great natural light. There is a nice blend of original character mixed with many modern updates including an ADA-compliant entrance and restrooms, full HVAC, 200-amp power, hand-washing station, floor drain and new lighting throughout. Ideal for a food or beverage service user who does not require a hood system. Located 2 blocks (3-minute walk) from the 12th Street BART Station and numerous new mixed-use development projects.