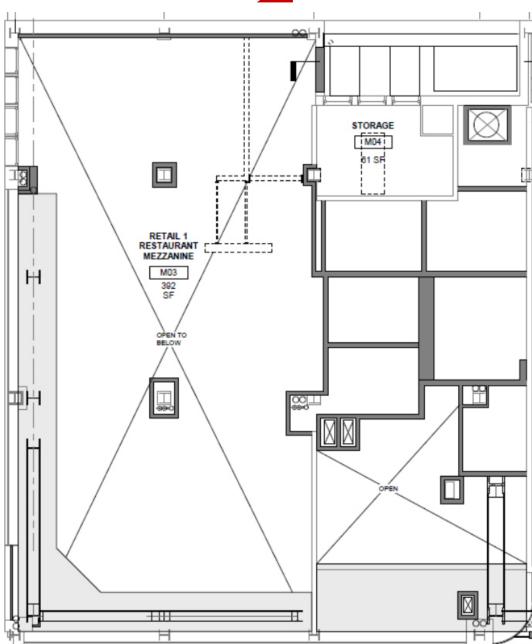

## **About the Property**

At the corner of 13th and Webster in Downtown Oakland, this highly visible retail space is on the ground floor of the newly renovated Empyrean Towers. The space has expansive windows and high ceilings that give way to great natural light. There is a nice blend of original character mixed with many modern updates including an ADA-compliant entrance and restrooms, full HVAC, 200-amp power, hand-washing station, floor drain and new lighting throughout. Ideal for a food or beverage service user who does not require a hood system. Located 2 blocks (3-minute walk) from the 12th Street BART Station and numerous new mixed-use development projects.