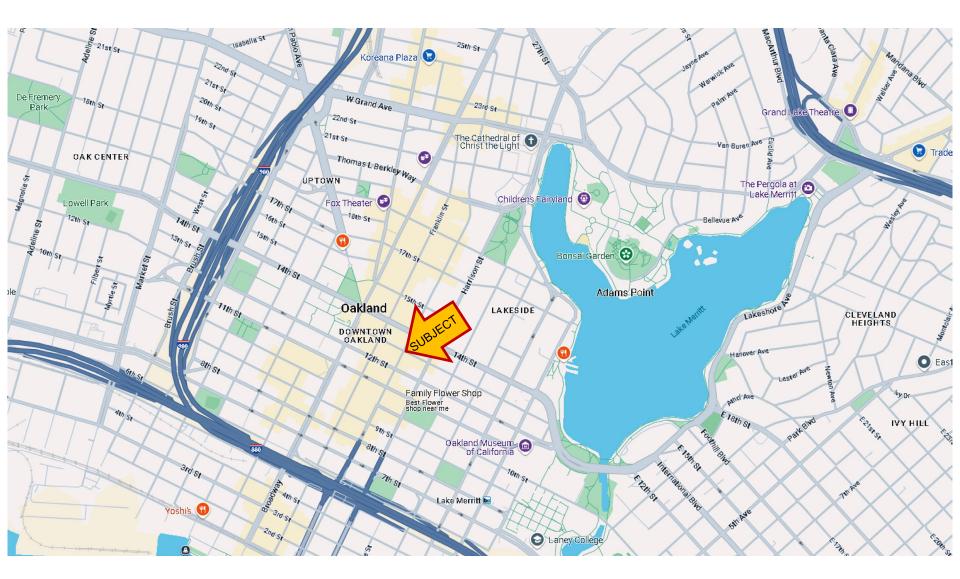

## **About the Property**

At the corner of 13th and Webster in Downtown Oakland, this highly visible retail space is on the ground floor of the newly renovated Empyrean Towers. The space has expansive windows and high ceilings that give way to great natural light. There is a nice blend of original character mixed with many modern updates including an ADA-compliant entrance and restrooms, full HVAC, 200-amp power, hand-washing station, floor drain and new lighting throughout. Ideal for a food or beverage service user who does not require a hood system. Located 2 blocks (3-minute walk) from the 12th Street BART Station and numerous new mixed-use development projects.