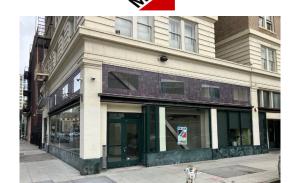

## **About the Property**

At the corner of 13th and Webster in Downtown Oakland, this highly visible retail space is on the ground floor of the newly renovated Empyrean Towers. The space has expansive windows and high ceilings that give way to great natural light. There is a nice blend of original character mixed with many modern updates including an ADA-compliant entrance and restrooms, full HVAC, 200-amp power, hand-washing station, floor drain and new lighting throughout. Ideal for a food or beverage service user who does not require a hood system. Located 2 blocks (3-minute walk) from the 12th Street BART Station and numerous new mixed-use development projects.