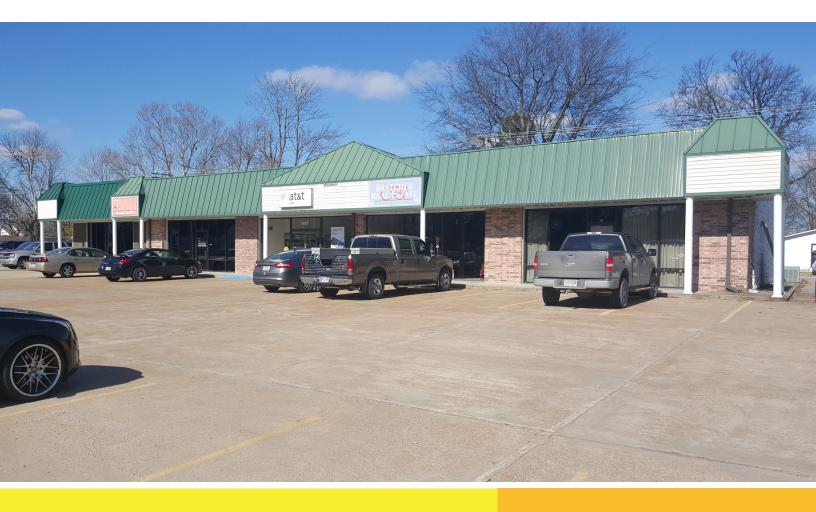

### **PROPERTY HIGHLIGHTS**

- Great Visibility On Busy Malcolm Ave.
- Highest Traffic Counts in Town +14k
- Easy Parking w/ Dual Access
- Dimensions Approximately 20' x 60'
- NNN Well Managed at \$1.50/SF
- Marquee Signage Available
- Flexible Terms, BTS, TI Available
- Join Inline Tenants Cricket Wireless, Tobacco World & Ultimate Salon

#### **SPACE DETAILS**

- Suite B 20x 60
- Easy Parking w/ Dual Access
- Marquee Signage Available
- NNN Well Managed at \$1.50/SF

#### **Inline Tenants**

- Tobacco World
- Cricket Wireless
- Ultimate Salon

#### **LOCATION HIGHLIGHTS**

- Great Visibility On Busy Malcolm Ave.
- Highest Traffic Counts in Town 14k+
- Flexible Terms, BTS, TI Available