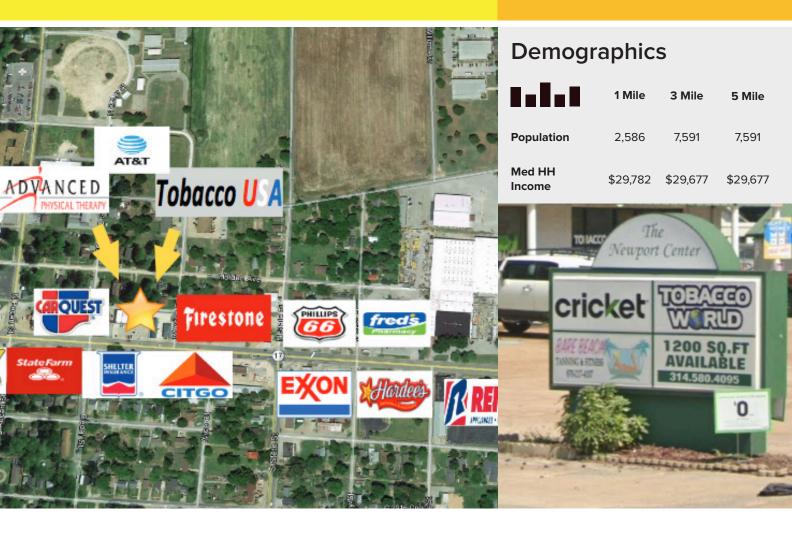

# 1409 Malcolm Ave. Suite B

Newport, AR 63901

### **PROPERTY HIGHLIGHTS**

- Great Visibility On Busy Malcolm Ave.
- Highest Traffic Counts in Town +14k
- Easy Parking w/ Dual Access
- Dimensions Approximately 20' x 60'
- NNN Well Managed at \$1.50/SF
- Marquee Signage Available
- Flexible Terms, BTS, TI Available
- Join Inline Tenants Cricket Wireless, Tobacco World & Ultimate Salon

For Lease: 1,200sF \$10.00/\$F/YR

CONTACT US (314) 580-4095

**STEVEN CARRICO** steven@ldc-properties.com

**DAN EICHELBERGER** dan@ldc-properties.com

www.ldc-properties.com



CONTACT US (314) 580-4095

www.ldc-properties.com

**STEVEN CARRICO** 

steven@ldc-properties.com

**DAN EICHELBERGER** 

dan@ldc-properties.com

## 1409 Malcolm Ave. Suite B

Newport, AR 63901

For Lease: 1,200SF \$10.00/SF/YR



#### **SPACE DETAILS**

- Suite B 20x 60
- Easy Parking w/ Dual Access
- Marquee Signage Available
- NNN Well Managed at \$1.50/SF

#### **Inline Tenants**

- Tobacco World
- Cricket Wireless
- Ultimate Salon

#### **LOCATION HIGHLIGHTS**

- Great Visibility On Busy Malcolm Ave.
- Highest Traffic Counts in Town 14k+
- Flexible Terms, BTS, TI Available