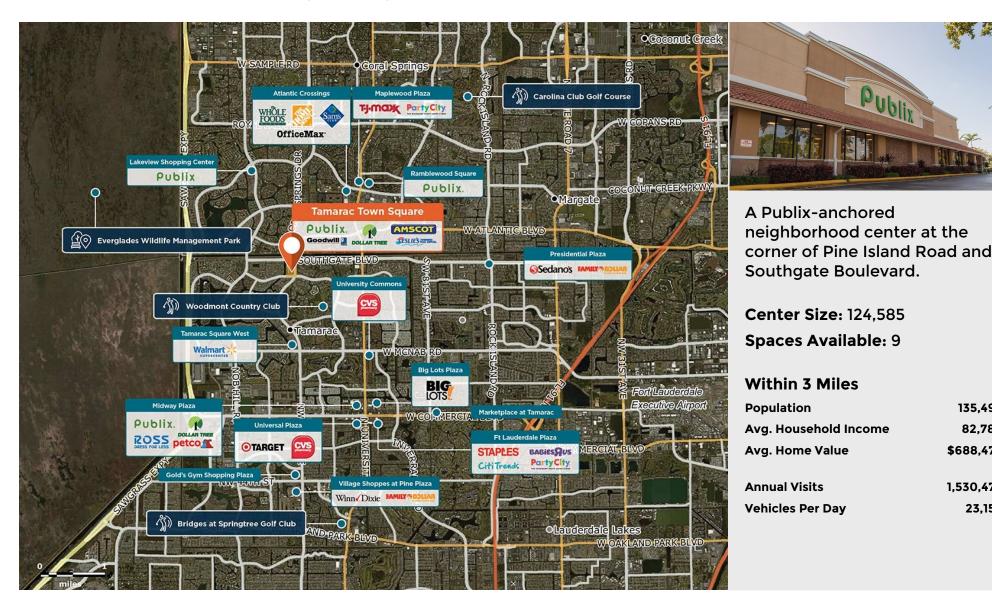

## **Tamarac Town Square**

♀ 8129-8315 North Pine Island Road, Tamarac, FL 33321

Lliliam Marquez **Leasing Contact** 

**5.** 786 528 1454

Lliliammarquez@regencycenters.com

Updated: Mar 11 2024

135.494

82.786

\$688,475

1.530.473

23,155

©2024 Regency Centers, L.P.