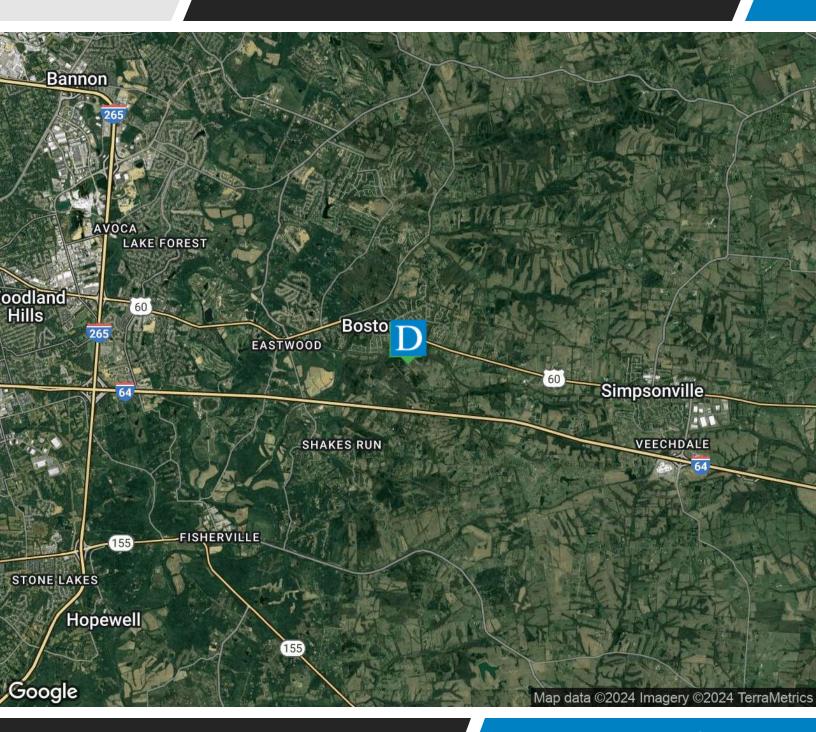

## **Property Overview**

Blue Heaven Farm is 103 acre development opportunity that is comprised of six parcels with a primary tract that contains 90+ acres located just south of Shelbyville Road on Clark Station Road in Eastern Jefferson County. The site may yield up to 290 single family lots per a development study. The property is gently rolling and mostly cleared with access from both Hobbs Lane and Clark Station and has more than 3,200 lineal feet of frontage on Clark Station.

The property is located just east of the new Publix Grocery under construction at Shelbyville and Long Run Road and is near Locust Creek, Arlington Meadows, and Notting Hill subdivisions. It is less than six miles east of Middletown with Target, Kroger, Walmart, Academy Sports, numerous restaurants, and employment centers. The property is located less than five miles west of Simpsonville with easy access to the I-64 Simpsonville exit, a booming job market, and the Outlet Shoppes of the Bluegrass which houses with more than 80 stores and restaurants.