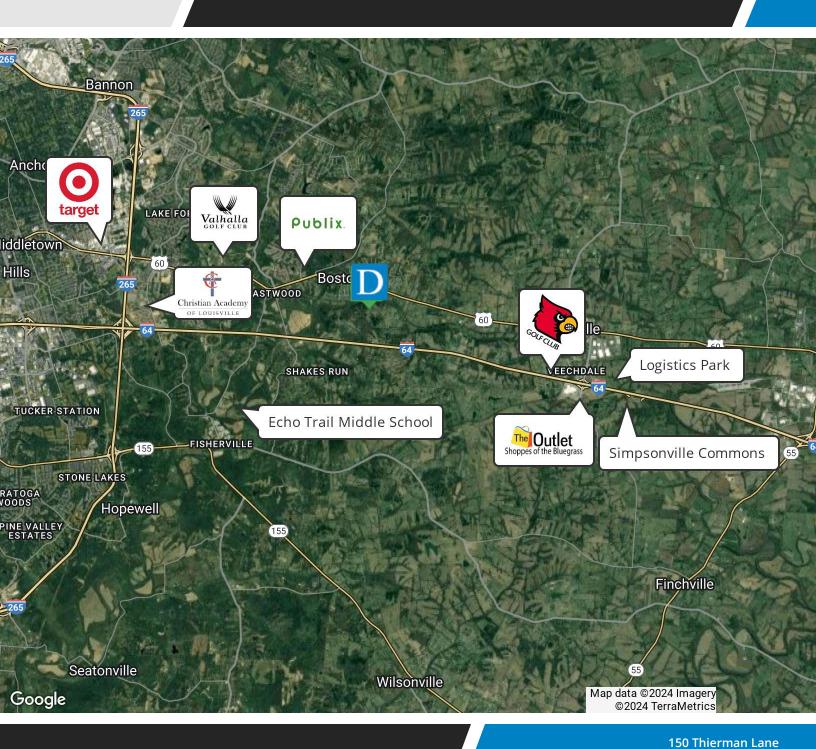

The property is located just east of the new Publix Grocery under construction at Shelbyville and Long Run Road and is near Locust Creek, Arlington Meadows, and Notting Hill subdivisions. It is less than six miles east of Middletown with Target, Kroger, Walmart, Academy Sports, numerous restaurants, and employment centers. The property is located less than five miles west of Simpsonville with easy access to the I-64 Simpsonville exit, a booming job market, and the Outlet Shoppes of the Bluegrass which houses with more than 80 stores and restaurants.