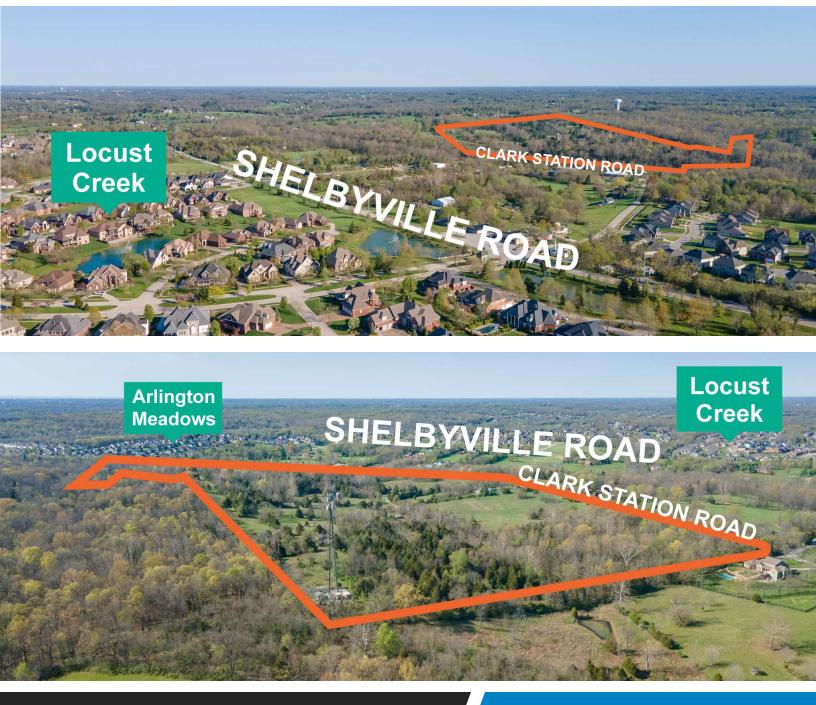

## **Property Overview**

Blue Heaven Farm is 103 acre development opportunity that is comprised of six parcels with a primary tract that contains 90+ acres located just south of Shelbyville Road on Clark Station Road in Eastern Jefferson County. The site may yield up to 290 single family lots per a development study. The property is gently rolling and mostly cleared with access from both Hobbs Lane and Clark Station and has more than 3,200 lineal feet of frontage on Clark Station.

The property is located just east of the new Publix Grocery under construction at Shelbyville and Long Run Road and is near Locust Creek, Arlington Meadows, and Notting Hill subdivisions. It is less than six miles east of Middletown with Target, Kroger, Walmart, Academy Sports, numerous restaurants, and employment centers. The property is located less than five miles west of Simpsonville with easy access to the I-64 Simpsonville exit, a booming job market, and the Outlet Shoppes of the Bluegrass which houses with more than 80 stores and restaurants.