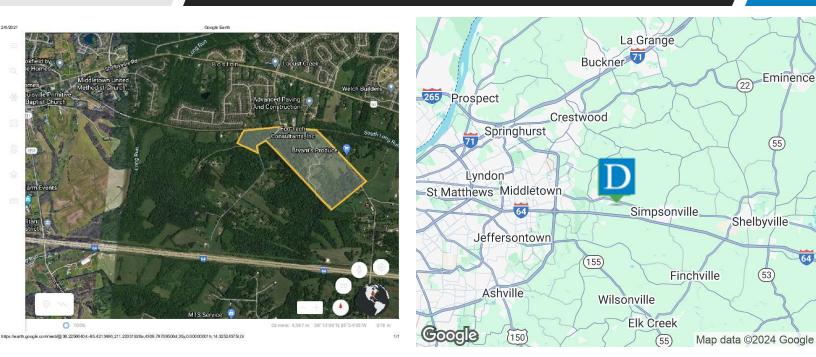

## **Property Overview**

Blue Heaven Farm is 103 acre development opportunity that is comprised of six parcels with a primary tract that contains 90+ acres located just south of Shelbyville Road on Clark Station Road in Eastern Jefferson County. The site may yield up to 290 single family lots per a development study. The property is gently rolling and mostly cleared with access from both Hobbs Lane and Clark Station and has more than 3,200 lineal feet of frontage on Clark Station.

The property is located just east of the new Publix Grocery under construction at Shelbyville and Long Run Road and is near Locust Creek, Arlington Meadows, and Notting Hill subdivisions. It is less than six miles east of Middletown with Target, Kroger, Walmart, Academy Sports, numerous restaurants, and employment centers. The property is located less than five miles west of Simpsonville with easy access to the I-64 Simpsonville exit, a booming job market, and the Outlet Shoppes of the Bluegrass which houses with more than 80 stores and restaurants.