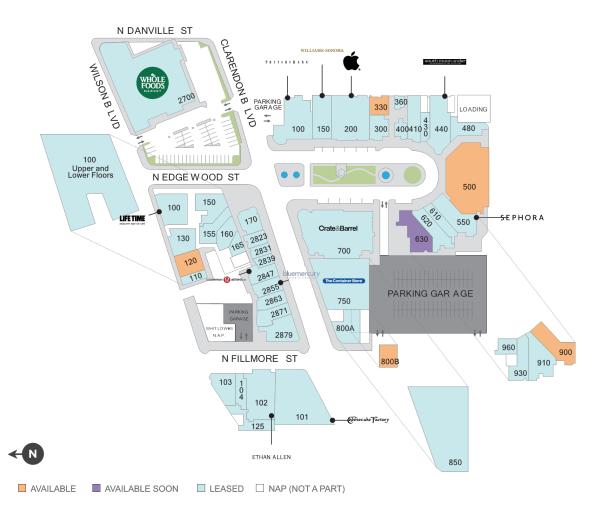

## The Crossing Clarendon

**?** 2800 Clarendon Blvd, Arlington, VA 22201

**Center Size:** 419,950

| SPACE | TENANT                    | SF      |
|-------|---------------------------|---------|
| 20    | AVAILABLE (Restaurant)    | 2,979   |
| 330   | AVAILABLE (Salon)         | 1,044   |
| 500   | AVAILABLE                 | 27,069  |
| 800B  | AVAILABLE                 | 4,711   |
| 900   | AVAILABLE                 | 6,236   |
| 630   | AVAILABLE SOON            | 4,460   |
| 100   | POTTERY BARN              | 14,628  |
| 100   | LIFE TIME                 | 111,300 |
| 101   | THE CHEESECAKE FACTORY    | 12,598  |
| 102   | ETHAN ALLEN               | 10,316  |
| 103   | TTT MEXICAN DINER         | 6,714   |
| 104   | MAISON CHERYL             | 2,001   |
| 110   | BOLD BLADE                | 1,171   |
| 125   | PALM BEACH TAN            | 3,039   |
| 130   | DISTRICT DOGS             | 3,003   |
| 150   | WILLIAMS SONOMA           | 7,235   |
| 150   | TATTE BAKERY & CAFE       | 3,803   |
| 155   | LASERAWAY                 | 2,751   |
| 160   | COLADA SHOP               | 2,362   |
| 165   | LADY OCTOPUS TATTOOS      | 1,325   |
| 170   | SEAMORE'S                 | 2,605   |
| 200   | APPLE                     | 8,766   |
| 2700  | WHOLE FOODS               | 34,000  |
| 2823  | MYEYEDR.                  | 1,847   |
| 2831  | NICECREAM                 | 863     |
| 2839  | FRAMEBRIDGE               | 1,009   |
| 2847  | LULULEMON                 | 3,030   |
| 2855  | BLUEMERCURY               | 1,980   |
| 2863  | T-MOBILE                  | 2,114   |
| 2871  | BOND VET                  | 2,499   |
| 2879  | CITIBANK                  | 4,001   |
| 300   | SOULCYCLE                 | 3,245   |
| 360   | REGENCY MANAGEMENT OFFICE | 670     |

## **The Crossing Clarendon**

**?** 2800 Clarendon Blvd, Arlington, VA 22201

**Center Size:** 419,950

| SPACE | TENANT                       | SF     |
|-------|------------------------------|--------|
| 400   | CHIP CITY                    | 1,111  |
| 410   | EVER/BODY                    | 3,086  |
| 430   | GOLDEN FOX                   | 1,500  |
| 440   | SOUTH MOON UNDER             | 5,727  |
| 480   | CLARENDON DENTAL ARTS        | 2,438  |
| 550   | SEPHORA                      | 4,533  |
| 600   | ANN TAYLOR                   | 4,564  |
| 610   | GREAT RETAIL COMING SOON     | 2,180  |
| 620   | GREAT RESTAURANT COMING SOON | 3,968  |
| 650   | WESTVILLE                    | 5,720  |
| 700   | CRATE&BARREL                 | 36,851 |
| 750   | THE CONTAINER STORE          | 29,070 |
| 800A  | COLONY GRILL                 | 4,866  |
| 850   | COROBUS SPORTS               | 20,827 |
| 910   | BOND'S ESCAPE ROOM           | 3,796  |
| 930   | SOULFIRE COLLECTIVE          | 2,753  |
| 960   | ACQUA NAILS                  | 1,293  |