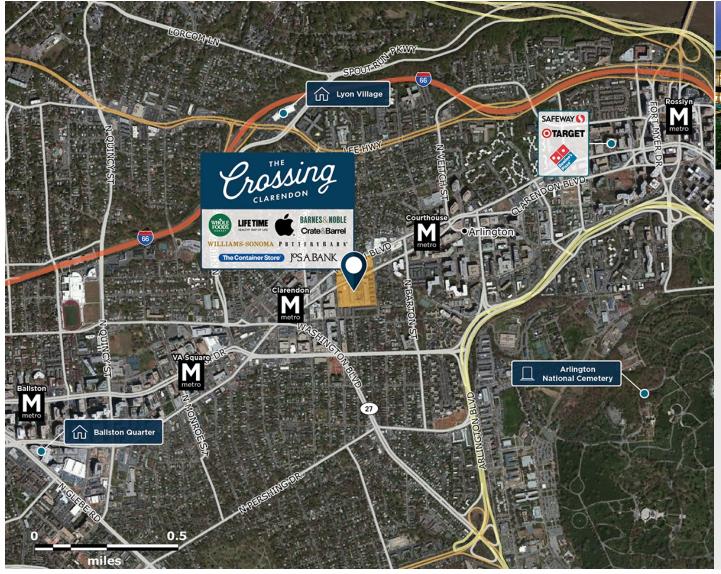

## The Crossing Clarendon

**9** 2800 Clarendon Blvd, Arlington, VA 22201

Iconic 10-acre hub steps from the metro on one of the best shopping streets in Arlington.

Center Size: 419,950 Spaces Available: 6

## Within 3 Miles

Population 251,425
Avg. Household Income 172,694
Avg. Home Value \$1,111,367

Annual Visits 2,505,903 Vehicles Per Day 17,992

Regency Centers.

**April Laney**Leasing Contact

**\** 703 442 4337