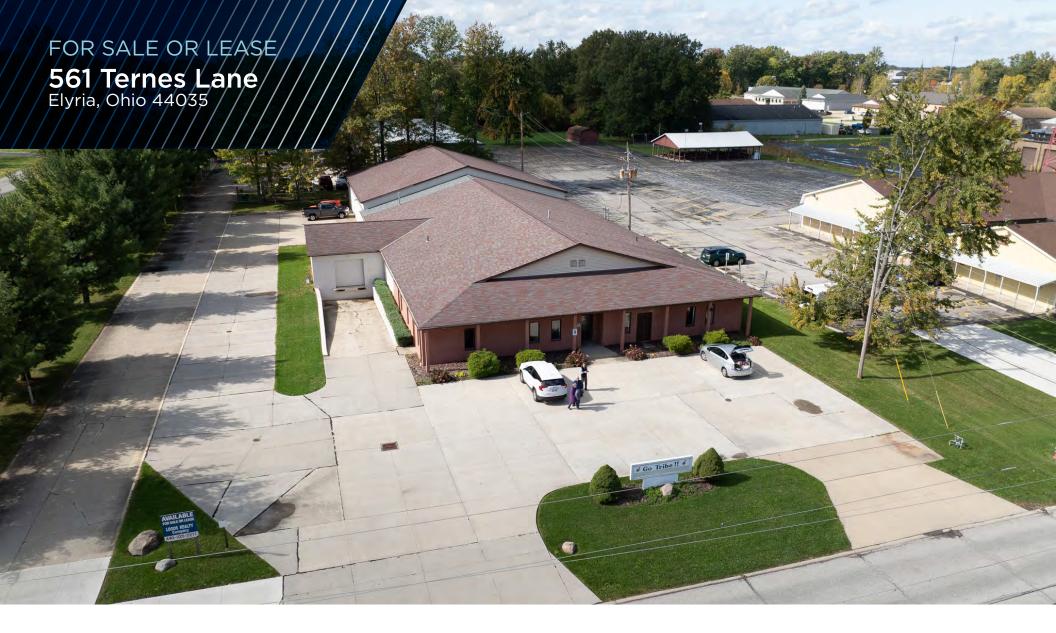

**VIEW PROPERTY VIDEO** 

15,496 SF FREESTANDING AMENITY RICH INDUSTRIAL COMPLEX

15,496 SF

TOTAL BUILDING SF

0.88 AC

TOTAL LAND SIZE

\$1,220,000

SALE PRICE

3,352 SF

OFFICE SF

12,144 SF

WHSE/ASSEMBLY SF

## \$5.00/SF NNN WHSE 11.00/SF NNN OFFICE

LEASE RATE

## **COMMENTS**

- Partially climate controlled manufacturing and assembly space
- Excellent opportunity to own a freestanding industrial building in a high image industrial setting
- Easy access to major interstates I-90 & I-80 (Ohio Turnpike)
- Minimal columns allows for maximum flexibility with operations
- Elyria is a business-friendly community with an excellent labor market
- Excellent signage opportunities along Ternes Lane
- Easily accessible from the Lorain County transit bus line