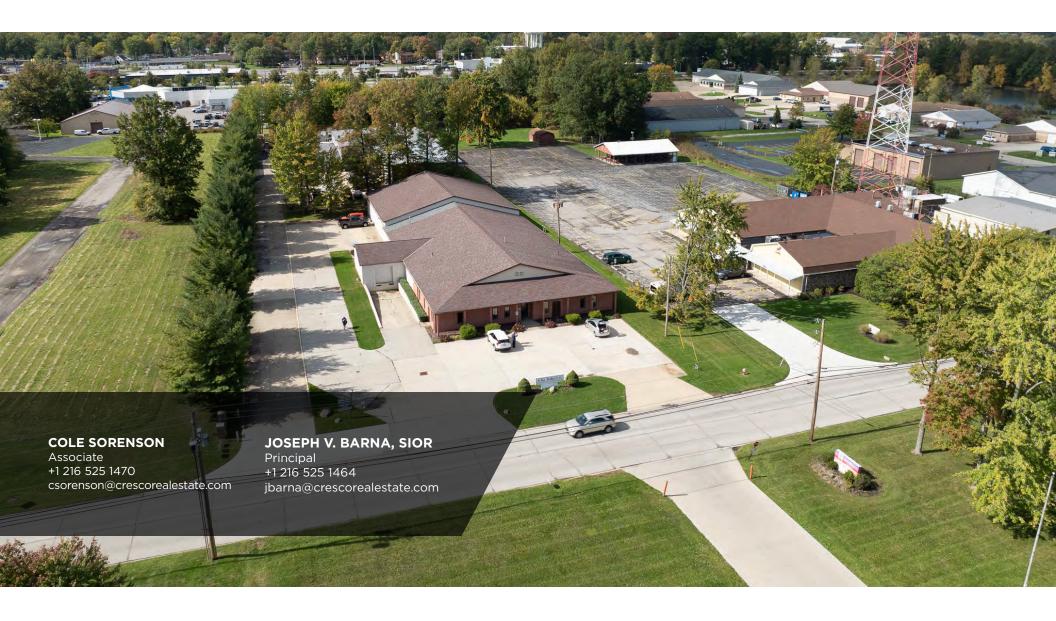

## **COMMENTS**

- Partially climate controlled manufacturing and assembly space
- Excellent opportunity to own a freestanding industrial building in a high image industrial setting
- Easy access to major interstates I-90 & I-80 (Ohio Turnpike)
- Minimal columns allows for maximum flexibility with operations
- Elyria is a business-friendly community with an excellent labor market
- Excellent signage opportunities along Ternes Lane
- Easily accessible from the Lorain County transit bus line