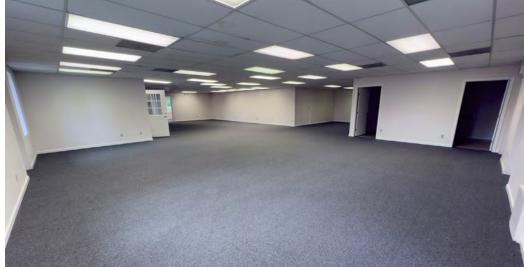

3,352 SF

OFFICE SF

12,144 SF

WHSE/ASSEMBLY SF

## **COMMENTS**

- Partially climate controlled manufacturing and assembly space
- Excellent opportunity to own a freestanding industrial building in a high image industrial setting
- Easy access to major interstates I-90 & I-80 (Ohio Turnpike)
- Minimal columns allows for maximum flexibility with operations
- Elyria is a business-friendly community with an excellent labor market
- Excellent signage opportunities along Ternes Lane
- Easily accessible from the Lorain County transit bus line