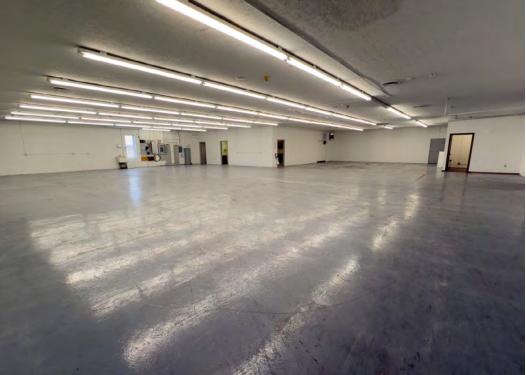

## **COMMENTS**

- Partially climate controlled manufacturing and assembly space
- Excellent opportunity to own a freestanding industrial building in a high image industrial setting
- Easy access to major interstates I-90 & I-80 (Ohio Turnpike)
- Minimal columns allows for maximum flexibility with operations
- Elyria is a business-friendly community with an excellent labor market
- Excellent signage opportunities along Ternes Lane
- Easily accessible from the Lorain County transit bus line

## **PROPERTY SPECIFICATIONS**

| CONSTRUCTED:    | 1970                      |
|-----------------|---------------------------|
| CONSTRUCTION:   | Masonry                   |
| ROOF:           | Shingle                   |
| HEAT:           | Forced Air & Radiant Tube |
| LIGHTING:       | Fluorescent               |
| CEILING HEIGHT: | 10'11" - 13'4"            |
| COLUMN SPACING: | 38'x36'                   |
| DRIVE-IN DOORS: | One (1) - 8'x8'           |
| DOCKS:          | One (1) - 8'x8'           |
| POWER:          | 400A / 208/120V / 3P      |
| ZONING:         | Industrial                |
| PARKING:        | 28                        |