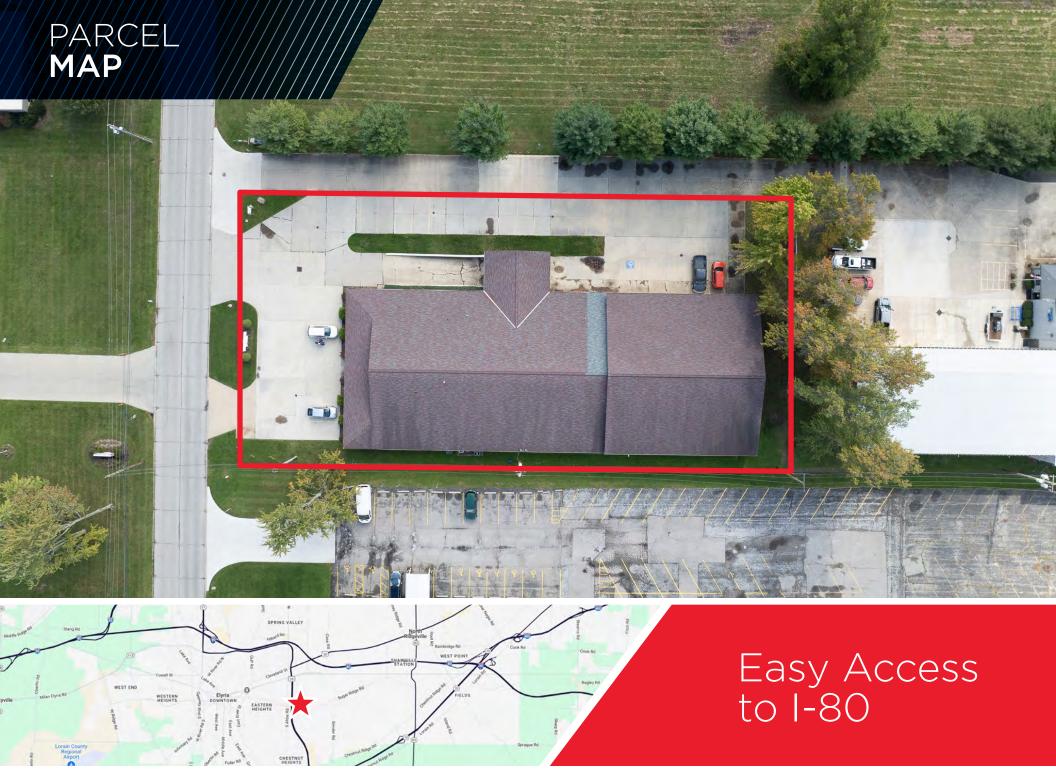

## **COMMENTS**

- Partially climate controlled manufacturing and assembly space
- Excellent opportunity to own a freestanding industrial building in a high image industrial setting
- Easy access to major interstates I-90 & I-80 (Ohio Turnpike)
- Minimal columns allows for maximum flexibility with operations
- Elyria is a business-friendly community with an excellent labor market
- Excellent signage opportunities along Ternes Lane
- Easily accessible from the Lorain County transit bus line