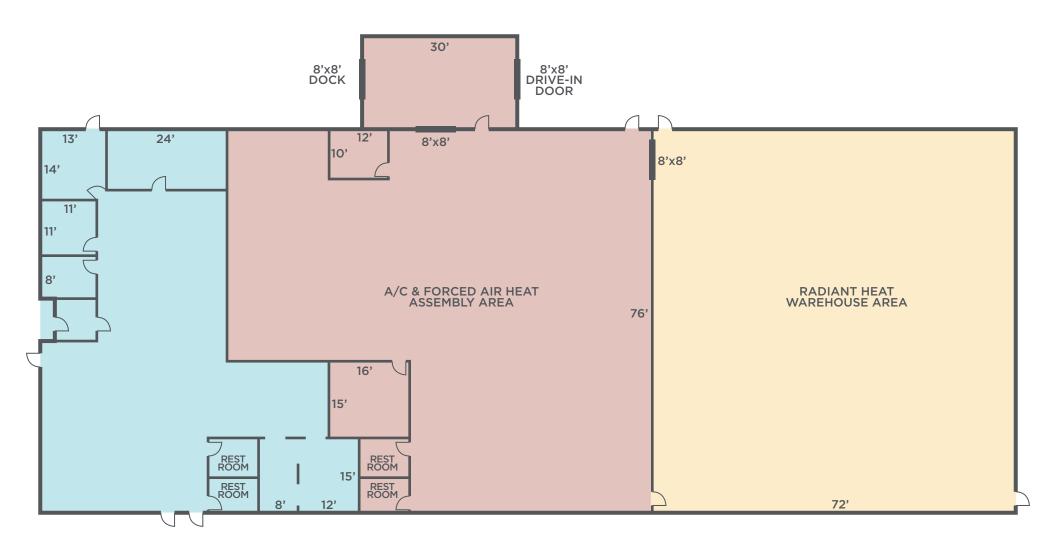

3,352 SF

OFFICE SF

12,144 SF

WHSE/ASSEMBLY SF

## **PROPERTY SPECIFICATIONS**

| CONSTRUCTED:    | 1970                      |
|-----------------|---------------------------|
| CONSTRUCTION:   | Masonry                   |
| ROOF:           | Shingle                   |
| HEAT:           | Forced Air & Radiant Tube |
| LIGHTING:       | Fluorescent               |
| CEILING HEIGHT: | 10'11" - 13'4"            |
| COLUMN SPACING: | 38'x36'                   |
| DRIVE-IN DOORS: | One (1) - 8'x8'           |
| DOCKS:          | One (1) - 8'x8'           |
| POWER:          | 400A / 208/120V / 3P      |
| ZONING:         | Industrial                |
| PARKING:        | 28                        |