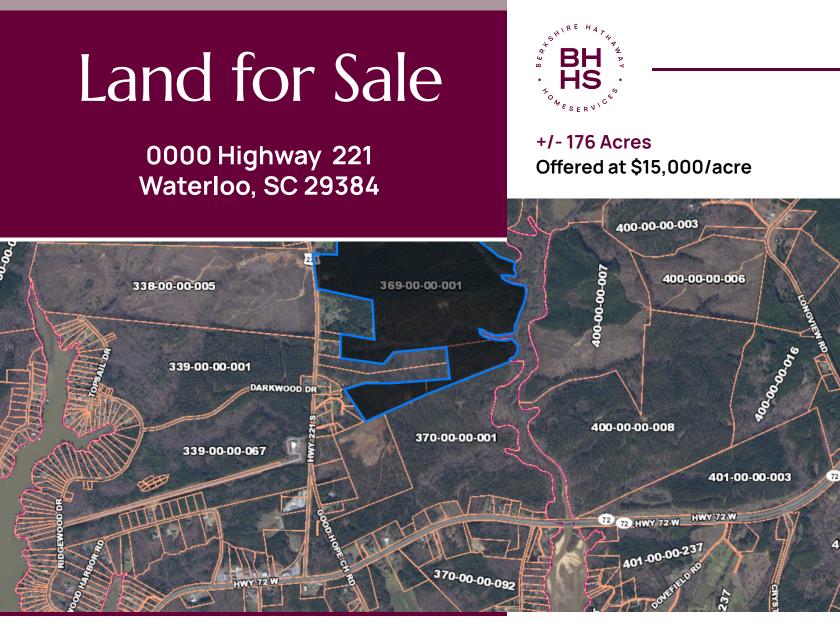

Centrally located between Greenwood, Clinton and Laurens, this three parcel +/- 175 acre tract, less than 1 mile to the intersection of HWY 72 offers convenient access for many uses. Approximately 20 miles to Interstate 26 via Clinton. Gently slopping topography from Hwy 221 toward Cane Creek/ Lake Greenwood. Mature timber on all three parcels. Over 600' of Hwy 221 road frontage.

## Approx. 1 mile to Hwy 72 Intersection

- Utilities: Water
- +/- 600' Hwy 221 road frontage
- Adjacent parcels also available up to 300 total acres.
- Tax ID: 369-00-00-001; 369-00-00-009; 369-00-00-010