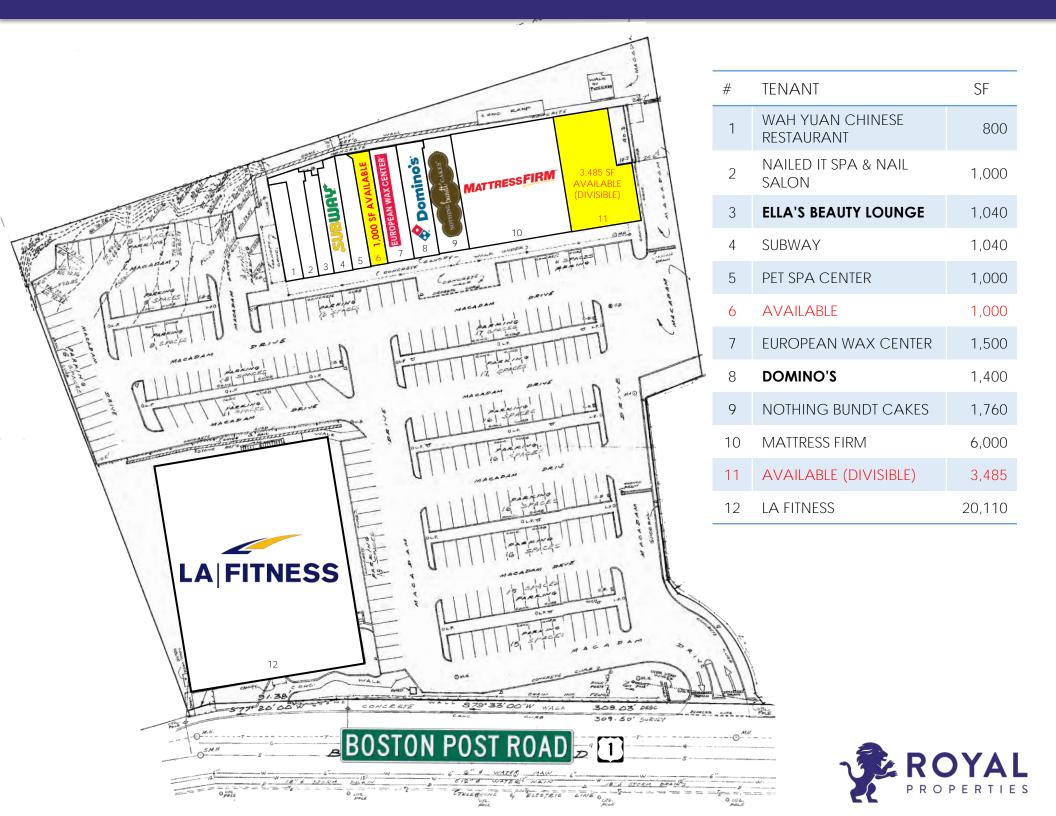

#### **AVAILABLE:**

1,000 SF 3,485 SF End Cap (Divisible)

#### **CO-TENANTS:**

LA Fitness, Mattress Firm, Subway, Domino's, European Wax, Nothing Bundt Cakes, Nailed It Spa & Nail Salon, Ella's Beauty Lounge, Wah Yuan Chinese Restaurant and Pet Spa Center