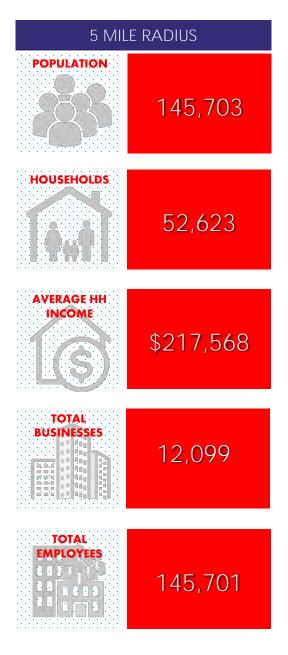

tum, Burger King, St. Joseph's Medical Center, Staples, Old Navy, Northeast Medical Group, Home Goods, Popeyes, Taco Bell, Greenwich Hospital, DSW, Open Door Family Medical Center, ULTA, Home Depot, TD Bank, McDonald's, Dunkin', DaVita Dialysis and many more

#### TRAFFIC COUNTS:

25,326 Cars Per Day Along Boston Post Road (Rte. 1)

#### FEATURES:

- Ideal Retail/Restaurant/Medical/Dental Location
- 59,797 SF Shopping Center
- Steps from Port Chester Shopping Center Anchored by Whole Foods & Target
- Within Close Distance To Several Hospitals and Other Medical Groups/Urgent Care Including White Plains Hospital Physicians Associates, Greenwich Hospital, and St. Vincent's
- At Entrance/Exit to I-287 and I-95







### POST ROAD PLAZA – 262 BOSTON POST ROAD (ROUTE 1) – PORT CHESTER, NY









### FOR MORE INFORMATION, PLEASE CONTACT:

914-237-3400

**DAVID LANDES - EXT. 104** 

SCOTT MESHIL - EXT. 106

David@RoyalPropertiesInc.com

Scott@RoyalPropertiesInc.com

**KARNIT MOSBERG – EXT. 110** 

Karnit@RoyalPropertiesInc.com

**VISIT OUR WEBSITE:** 

WWW.ROYALPROPERTIESINC.COM

**FOLLOW US**