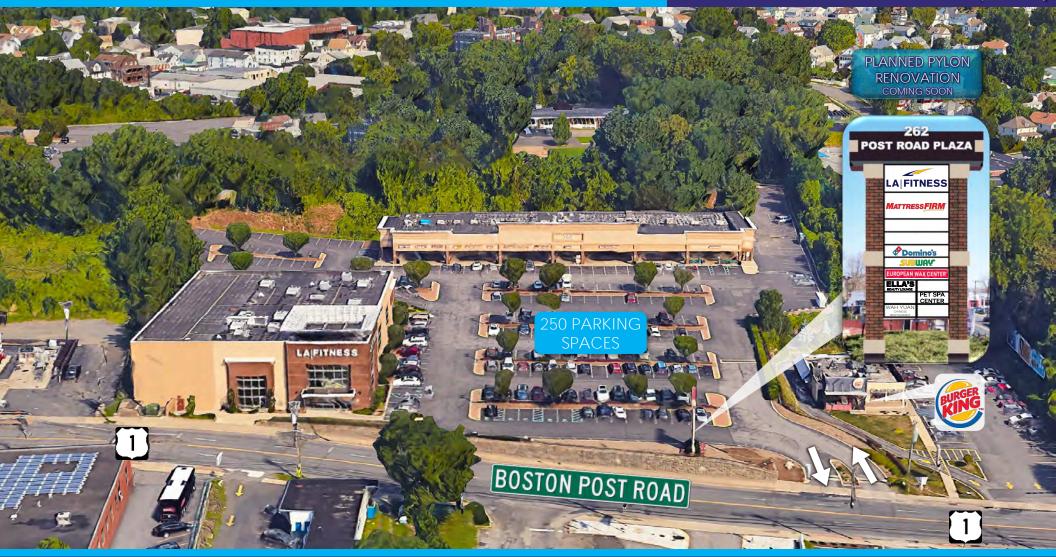

# POST ROAD PLAZA PORT CHESTER, NY 262 Boston Post Road (Rt. 1)

#### FEATURES:

- Ideal Retail/Restaurant/Medical/Dental Location
- 59,797 SF Shopping Center
- Steps from Port Chester Shopping Center Anchored by Whole Foods & Target
- Within Close Distance To Several Hospitals and Other Medical Groups/Urgent Care Including White Plains Hospital Physicians Associates, Greenwich Hospital, and St. Vincent's
- At Entrance/Exit to I-287 and I-95

#### TRAFFIC COUNTS:

25,326 Cars Per Day Along Boston Post Road (Rte. 1)