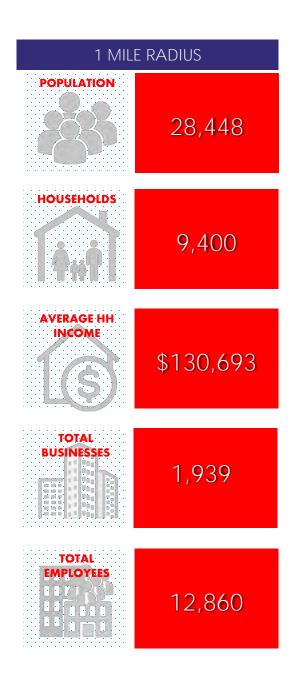

, Optum, Burger King, St. Joseph's Medical Center, Staples, Old Navy, Northeast Medical Group, Home Goods, Popeyes, Taco Bell, Greenwich Hospital, DSW, Open Door Family Medical Center, ULTA, Home Depot, TD Bank, McDonald's, Dunkin', DaVita Dialysis and many more

#### TRAFFIC COUNTS:

25,326 Cars Per Day Along Boston Post Road (Rte. 1)

#### FEATURES:

- Ideal Retail/Restaurant/Medical/Dental Location
- 59,797 SF Shopping Center
- Steps from Port Chester Shopping Center Anchored by Whole Foods & Target
- Within Close Distance To Several Hospitals and Other Medical Groups/Urgent Care Including White Plains Hospital Physicians Associates, Greenwich Hospital, and St. Vincent's
- At Entrance/Exit to I-287 and I-95







### POST ROAD PLAZA – 262 BOSTON POST ROAD (ROUTE 1) – PORT CHESTER, NY









### FOR MORE INFORMATION, PLEASE CONTACT:

914-237-3400

**DAVID LANDES - EXT. 104** 

SCOTT MESHIL - EXT. 106

David@RoyalPropertiesInc.com

Scott@RoyalPropertiesInc.com

**KARNIT MOSBERG – EXT. 110** 

Karnit@RoyalPropertiesInc.com

**VISIT OUR WEBSITE:** 

WWW.ROYALPROPERTIESINC.COM

**FOLLOW US**