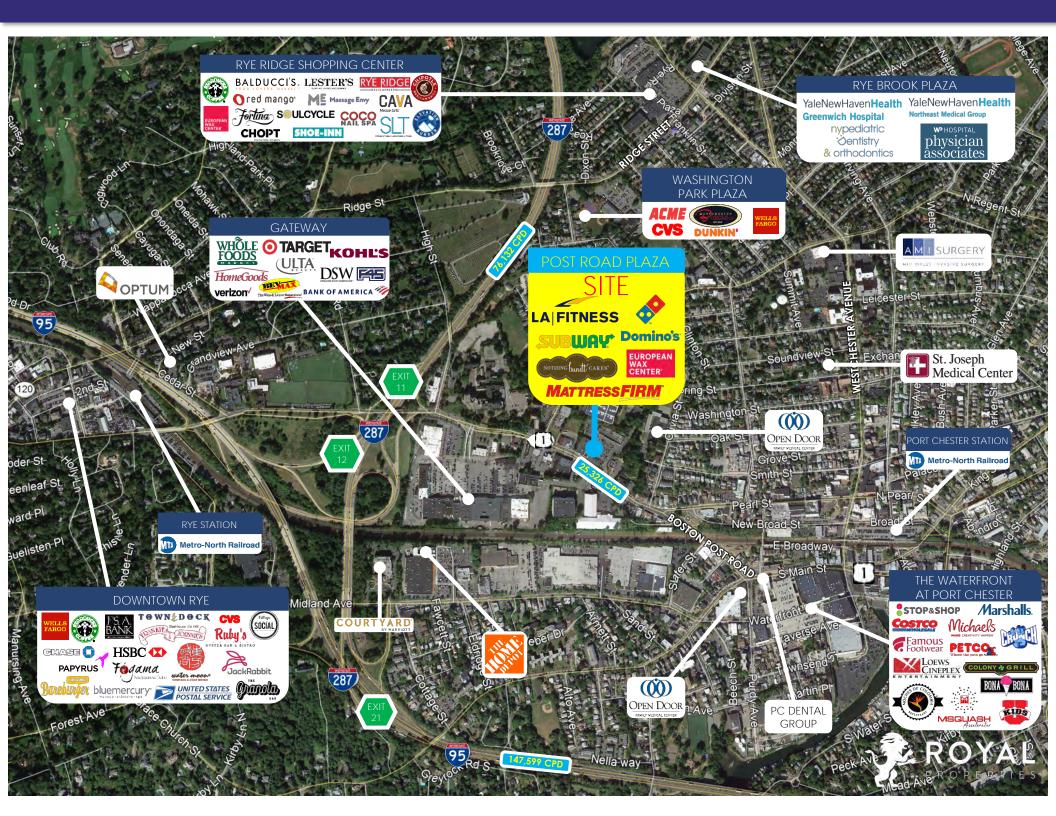

#### **NEIGHBORING RETAILERS:**

Whole Foods Market, Target, Kohl's, The Vitamin Shoppe, Optum, Burger King, St. Joseph's Medical Center, Staples, Old Navy, Northeast Medical Group, Home Goods, Popeyes, Taco Bell, Greenwich Hospital, DSW, Open Door Family Medical Center, ULTA, Home Depot, TD Bank, McDonald's, Dunkin', DaVita Dialysis and many more

#### TRAFFIC COUNTS:

25,326 Cars Per Day Along Boston Post Road (Rte. 1)

#### FEATURES:

- Ideal Retail/Restaurant/Medical/Dental Location
- 59,797 SF Shopping Center
- Steps from Port Chester Shopping Center Anchored by Whole Foods & Target
- Within Close Distance To Several Hospitals and Other Medical Groups/Urgent Care Including White Plains Hospital Physicians Associates, Greenwich Hospital, and St. Vincent's
- At Entrance/Exit to I-287 and I-95

### POST ROAD PLAZA – 262 BOSTON POST ROAD (ROUTE 1) – PORT CHESTER, NY