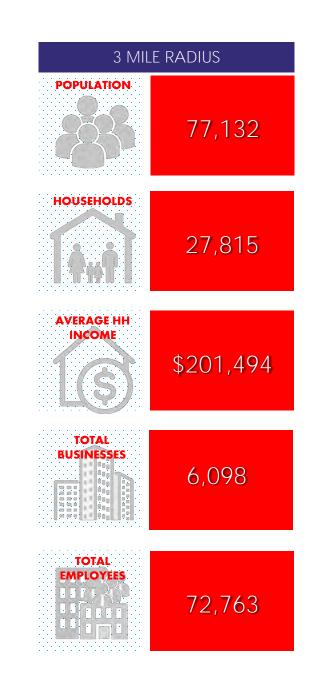

Optum, Burger King, St. Joseph's Medical Center, Staples, Old Navy, Northeast Medical Group, Home Goods, Popeyes, Taco Bell, Greenwich Hospital, DSW, Open Door Family Medical Center, ULTA, Home Depot, TD Bank, McDonald's, Dunkin', DaVita Dialysis and many more

#### TRAFFIC COUNTS:

25,326 Cars Per Day Along Boston Post Road (Rte. 1)

#### FEATURES:

- Ideal Retail/Restaurant/Medical/Dental Location
- 59,797 SF Shopping Center
- Steps from Port Chester Shopping Center Anchored by Whole Foods & Target
- Within Close Distance To Several Hospitals and Other Medical Groups/Urgent Care Including White Plains Hospital Physicians Associates, Greenwich Hospital, and St. Vincent's
- At Entrance/Exit to I-287 and I-95







### POST ROAD PLAZA – 262 BOSTON POST ROAD (ROUTE 1) – PORT CHESTER, NY









### FOR MORE INFORMATION, PLEASE CONTACT:

914-237-3400

**DAVID LANDES - EXT. 104** 

SCOTT MESHIL - EXT. 106

David@RoyalPropertiesInc.com

Scott@RoyalPropertiesInc.com

**KARNIT MOSBERG – EXT. 110** 

Karnit@RoyalPropertiesInc.com

**VISIT OUR WEBSITE:** 

WWW.ROYALPROPERTIESINC.COM

**FOLLOW US**