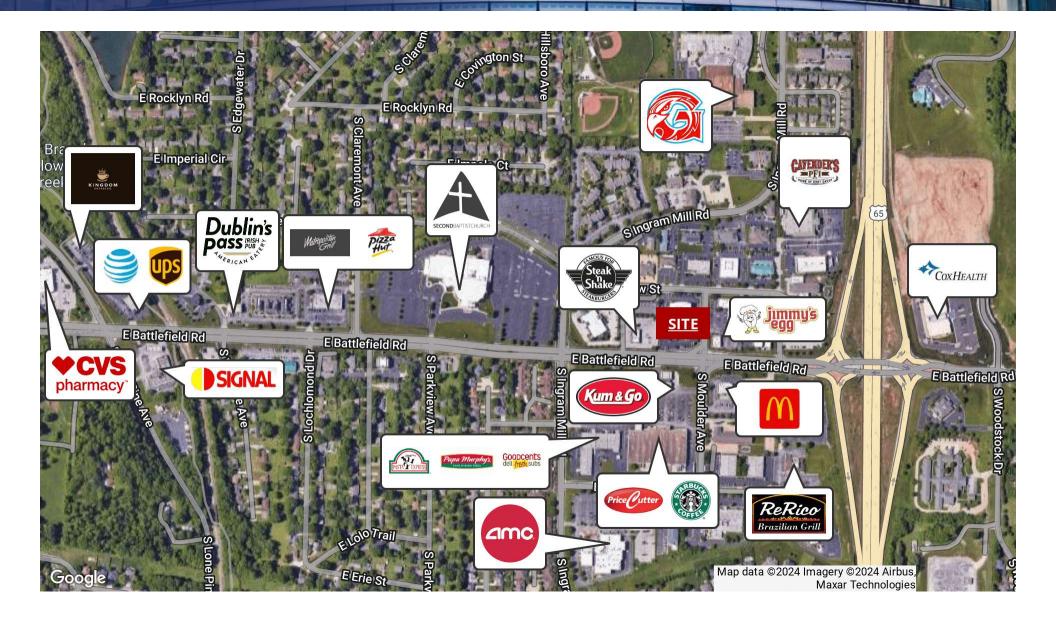

.
- Easy access to Highway 65.
- Located near multiple restaurants, stores, and other amenities.

3271 E. BATTLEFIELD ROAD | 3271 EAST BATTLEFIELD ROAD SPRINGFIELD, MO 65804

#### SVN | Rankin Company, LLC | Page 2

## Floor Plan



### 3271 E. BATTLEFIELD ROAD | 3271 EAST BATTLEFIELD ROAD SPRINGFIELD, MO 65804

#### SVN | Rankin Company, LLC | Page 3

# Additional Photos



### 3271 E. BATTLEFIELD ROAD | 3271 EAST BATTLEFIELD ROAD SPRINGFIELD, MO 65804

### SVN | Rankin Company, LLC | Page 4

# Additional Photos



### 3271 E. BATTLEFIELD ROAD | 3271 EAST BATTLEFIELD ROAD SPRINGFIELD, MO 65804

### SVN | Rankin Company, LLC | Page 5

# Location Map



### 3271 E. BATTLEFIELD ROAD | 3271 EAST BATTLEFIELD ROAD SPRINGFIELD, MO 65804

### SVN | Rankin Company, LLC | Page 6

### Retailer Map



### 3271 E. BATTLEFIELD ROAD | 3271 EAST BATTLEFIELD ROAD SPRINGFIELD, MO 65804

### SVN | Rankin Company, LLC | Page 7

# Demographics Map & Report

| POPULATION                              | 0.5 MILES               | 1 MILE                 | 3 MILES               |
|-----------------------------------------|-------------------------|------------------------|-----------------------|
| Total Population                        | 2,031                   | 7,004                  | 48,672                |
| Average Age                             | 44                      | 43                     | 43                    |
| Average Age (Male)                      | 42                      | 41                     | 42                    |
| Average Age (Female)                    | 45