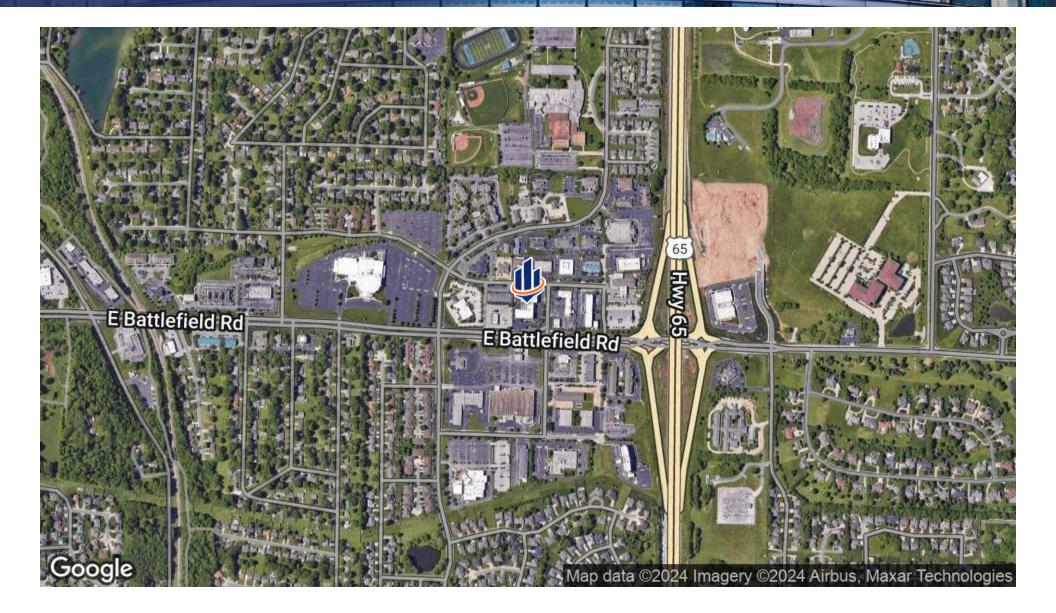

**PROPERTY HIGHLIGHTS**

- Frontage with high visibility on east Battlefield Road.
- Signage is an illuminated road front sign on Battlefield.
- Easy access to Highway 65.
- Located near multiple restaurants, stores, and other amenities.

3271 E. BATTLEFIELD ROAD | 3271 EAST BATTLEFIELD ROAD SPRINGFIELD, MO 65804

#### SVN | Rankin Company, LLC | Page 2

## Floor Plan



### 3271 E. BATTLEFIELD ROAD | 3271 EAST BATTLEFIELD ROAD SPRINGFIELD, MO 65804

#### SVN | Rankin Company, LLC | Page 3

# Additional Photos



### 3271 E. BATTLEFIELD ROAD | 3271 EAST BATTLEFIELD ROAD SPRINGFIELD, MO 65804

### SVN | Rankin Company, LLC | Page 4

# Additional Photos



### 3271 E. BATTLEFIELD ROAD | 3271 EAST BATTLEFIELD ROAD SPRINGFIELD, MO 65804

### SVN | Rankin Company, LLC | Page 5

# Location Map



### 3271 E. BATTLEFIELD ROAD | 3271 EAST BATTLEFIELD ROAD SPRINGFIELD, MO 65804

### SVN | Rankin Company, LLC | Page 6

### Retailer Map



### 3271 E. BATTLEFIELD ROAD | 3271 EAST BATTLEFIELD ROAD SPRINGFIELD, MO 65804

### SVN | Rankin Company, LLC | Page 7

# Demographics Map & Report

| POPULATION                              | 0.5 MILES               | 1 MILE                 | 3 MILES               |
|-----------------------------------------|-------------------------|------------------------|-----------------------|
| Total Population                        | 2,031                   | 7,004                  | 48,672                |
| Average Age                             | 44                      | 43                     | 43                    |
| Average Age (Male)