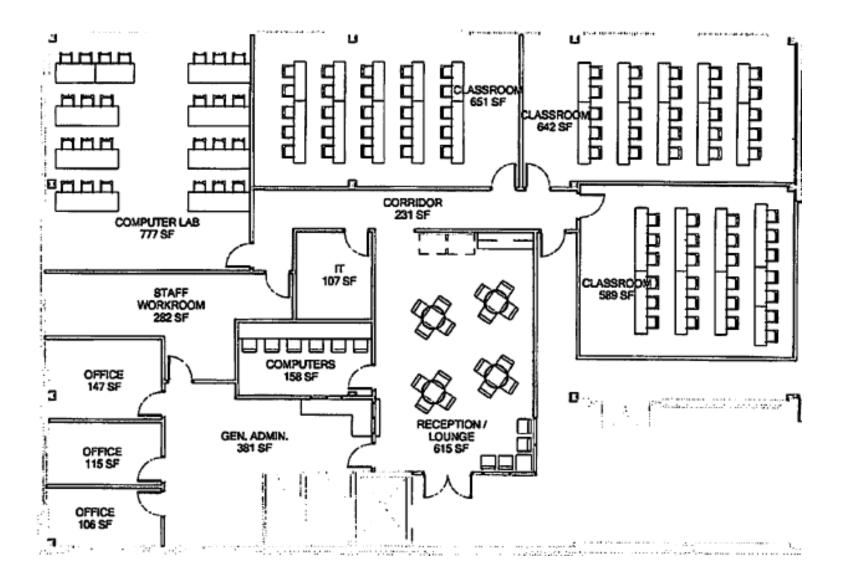

## Floor Plan

### **PROPERTY DESCRIPTION**

We are pleased to offer this  $\pm 5,757$  SF office space for lease. This building has frontage along Battlefield Road and is located just west of the Highway 65 & Battlefield Road interchange. Suite 250 features multiple large work areas & offices, reception, conference room, etc.