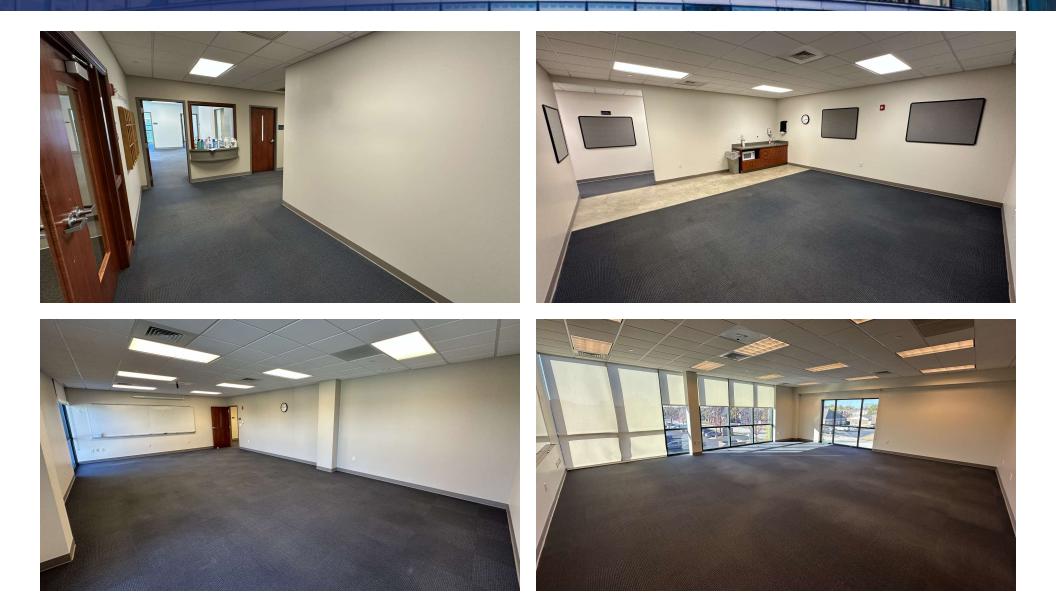

pleased to offer this  $\pm 5,757$  SF office space for lease. This building has frontage along Battlefield Road and is located just west of the Highway 65 & Battlefield Road interchange. Suite 250 features multiple large work areas & offices, reception, conference room, etc.

### **PROPERTY HIGHLIGHTS**

- Frontage with high visibility on east Battlefield Road.
- Signage is an illuminated road front sign on Battlefield.
- Easy access to Highway 65.
- Located near multiple restaurants, stores, and other amenities.

3271 E. BATTLEFIELD ROAD | 3271 EAST BATTLEFIELD ROAD SPRINGFIELD, MO 65804

#### SVN | Rankin Company, LLC | Page 2

## Floor Plan



### 3271 E. BATTLEFIELD ROAD | 3271 EAST BATTLEFIELD ROAD SPRINGFIELD, MO 65804

#### SVN | Rankin Company, LLC | Page 3

# Additional Photos



### 3271 E. BATTLEFIELD ROAD | 3271 EAST BATTLEFIELD ROAD SPRINGFIELD, MO 65804

### SVN | Rankin Company, LLC | Page 4

# Additional Photos



### 3271 E. BATTLEFIELD ROAD | 3271 EAST BATTLEFIELD ROAD SPRINGFIELD, MO 65804

### SVN | Rankin Company, LLC | Page 5

# Location Map



### 3271 E. BATTLEFIELD ROAD | 3271 EAST BATTLEFIELD ROAD SPRINGFIELD, MO 65804

### SVN | Rankin Company, LLC | Page 6

### Retailer Map



### 3271 E. BATTLEFIELD ROAD | 3271 EAST BATTLEFIELD ROAD SPRINGFIELD, MO 65804

### SVN | Rankin Company, LLC | Page 7

# Demographics Map & Report

| POPULATION                              | 0.5 MILES               | 1 MILE                 | 3 MILES               |
|-----------------------------------------|-------------------------|------------------------|-----------