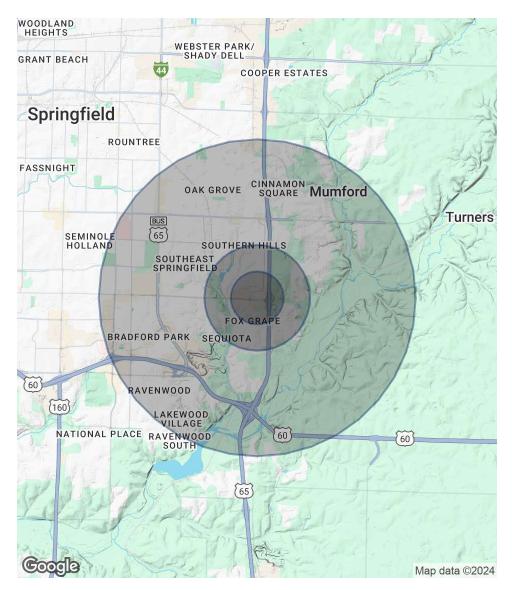

# Demographics Map & Report

| POPULATION                              | 0.5 MILES               | 1 MILE                 | 3 MILES               |
|-----------------------------------------|-------------------------|------------------------|-----------------------|
| Total Population                        | 2,031                   | 7,004                  | 48,672                |
| Average Age                             | 44                      | 43                     | 43                    |
| Average Age (Male)                      | 42                      | 41                     | 42                    |
| Average Age (Female)                    | 45                      | 44                     | 45                    |
|                                         |                         |                        |                       |
| HOUSEHOLDS & INCOME                     | 0.5 MILES               | 1 MILE                 | 3 MILES               |
| HOUSEHOLDS & INCOME<br>Total Households | <b>0.5 MILES</b><br>989 | <b>1 MILE</b><br>3,264 | <b>3 MILES</b> 22,439 |
|                                         |                         |                        |                       |
| Total Households                        | 989                     | 3,264                  | 22,439                |

Demographics data derived from AlphaMap