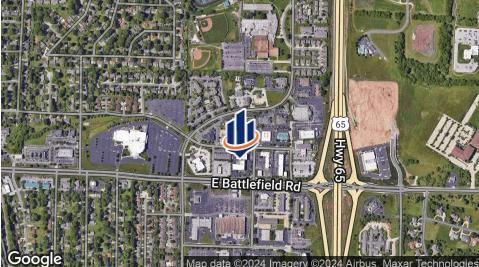

# Location Map

### **PROPERTY DESCRIPTION**

We are pleased to offer this  $\pm 5,757$  SF office space for lease. This building has frontage along Battlefield Road and is located just west of the Highway 65 & Battlefield Road interchange. Suite 250 features multiple large work areas & offices, reception, conference room, etc.