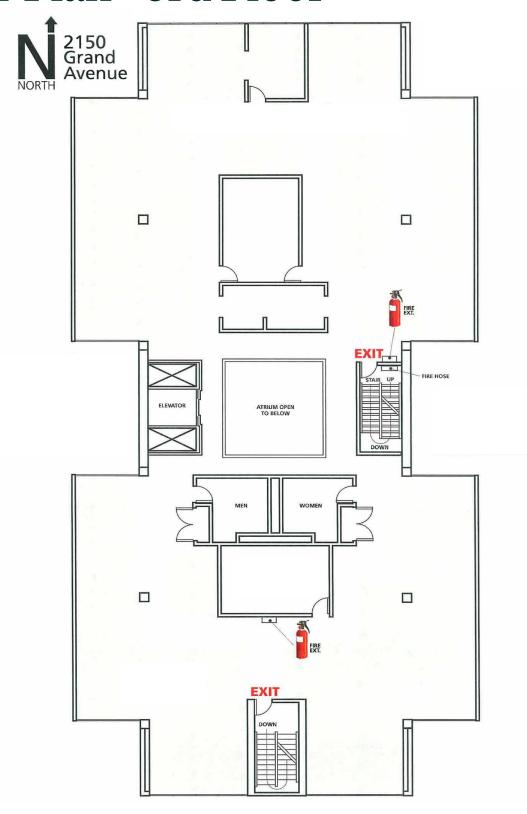

ease Rate

- + \$9.75/SF NNN
- + Tenant improvements negotiable

### **New Sale Price**

+ \$2,000,000

## **New Sale Price**



# **Aerial Photo**



## **Building Features**

- + Located on heavily traveled Grand Avenue, minutes from I-235
- + Built in 1967, remodeled in 1987
- + Rare parking opportunity in Grand/Ingersoll corridor with 74 spaces
- + Zoned RX2 Mixed Use District
- + Property Taxes
  - Parcel 1: \$64,308 (building)
  - Parcel 2: \$1,938 (parking)

- + Nearby Amenities include: Palmer's Deli and Market, Gusto Pizza Co, Caribou Coffee, Noodles and Company, & Walgreens
- + Traffic Counts
  - Grand Ave: 10,600 vpd
  - Martin Luther King Jr. Pkwy: 33,200 vpd



# Floor Plan - Basement





# Floor Plan - 1st Floor





## Floor Plan - 2nd Floor





## Floor Plan - 3rd Floor





## Location



#### Bill Wright

Senior Vice President +1 515 210 3050 bill.wright2@cbre.com Licensed in the State of Iowa.

### Chris Pendroy, CCIM, SIOR

Senior Vice President +1 515 402 6600 chris.pendroy@cbre.com Licensed in the State of Iowa.

#### **Grant Wright, CCIM**

First Vice President +1 515 745 5113 grant.wright@cbre.com Licensed in the State of Iowa.

#### **Dakota Little**

Sales Associate +1 515 745 4378 dakota.little@cbre.com Licensed in the State of Iowa.

© 2024 CBRE, Inc. All rights reserved. This information has been obtained from sources believed reliable, but has not been verified for accuracy or completeness. You should conduct a careful, independent investigation of the property and verify all information. Any reliance on this information is solely at your own