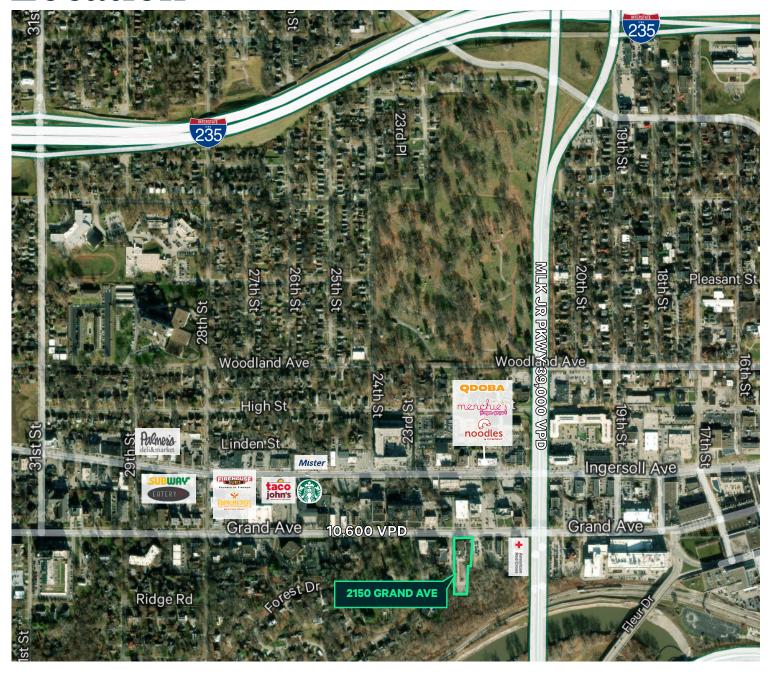

# **Aerial Photo**

- + Nearby Amenities include: Palmer's Deli and Market, Gusto Pizza Co, Caribou Coffee, Noodles and Company, & Walgreens
- + Traffic Counts
  - Grand Ave: 10,600 vpd
  - Martin Luther King Jr. Pkwy: 33,200 vpd

## Location