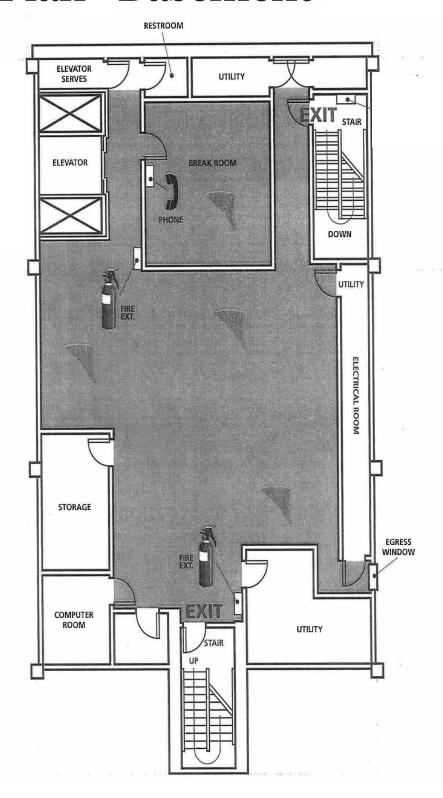

e floors)
- + Plus basement level 3,284 SF

### Lot Size

+ 2.086 Acres - Two parcels

### Lease Rate

- + \$9.75/SF NNN
- + Tenant improvements negotiable

### **New Sale Price**

+ \$2,000,000

## **New Sale Price**



# **Aerial Photo**



## **Building Features**

- + Located on heavily traveled Grand Avenue, minutes from I-235
- + Built in 1967, remodeled in 1987
- + Rare parking opportunity in Grand/Ingersoll corridor with 74 spaces
- + Zoned RX2 Mixed Use District
- + Property Taxes
  - Parcel 1: \$64,308 (building)
  - Parcel 2: \$1,938 (parking)

- + Nearby Amenities include: Palmer's Deli and Market, Gusto Pizza Co, Caribou Coffee, Noodles and Company, & Walgreens
- + Traffic Counts
  - Grand Ave: 10,600 vpd
  - Martin Luther King Jr. Pkwy: 33,200 vpd



# Floor Plan - Basement





# Floor Plan - 1st Floor





## Floor Plan - 2nd Floor





## Floor Plan - 3rd Floor





## Location



#### Bill Wright

Senior Vice President +1 515 210 3050 bill.wright2@cbre.com Licensed in the State of Iowa.

### Chris Pendroy, CCIM, SIOR

Senior Vice President +1 515 402 6600 chris.pendroy@cbre.com Licensed in the State of Iowa.

#### **Grant Wright, CCIM**

First Vice President +1 515 745 5113 grant.wright@cbre.com Licensed in the State of Iowa.

#### **Dakota Little**

Sales Associate +1 515 745 4378 dakota.little@cbre.com Licensed in the State of Iowa.

© 2024 CBRE, Inc. All rights reserved. This information has been obtained from sources believed reliable, but has not been verified for accuracy or completeness. You should conduct a careful, independent investigation of the