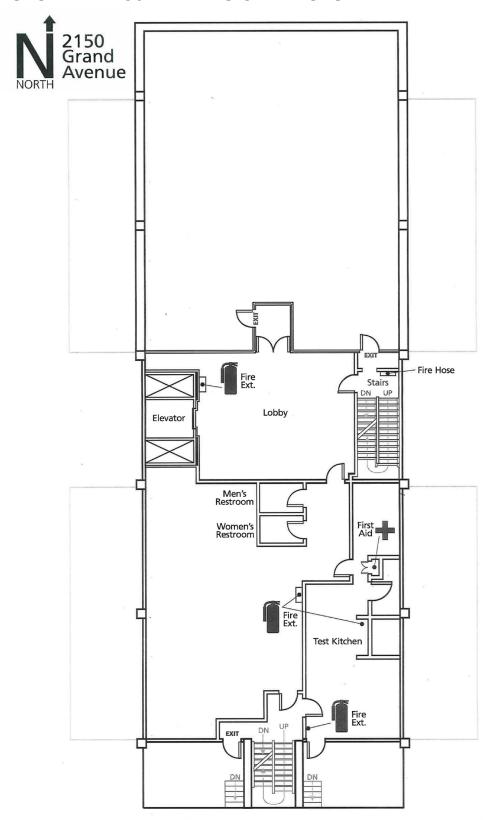

vel 3,284 SF

### Lot Size

+ 2.086 Acres - Two parcels

### Lease Rate

- + \$9.75/SF NNN
- + Tenant improvements negotiable

### **New Sale Price**

+ \$2,000,000

## **New Sale Price**



# **Aerial Photo**



## **Building Features**

- + Located on heavily traveled Grand Avenue, minutes from I-235
- + Built in 1967, remodeled in 1987
- + Rare parking opportunity in Grand/Ingersoll corridor with 74 spaces
- + Zoned RX2 Mixed Use District
- + Property Taxes
  - Parcel 1: \$64,308 (building)
  - Parcel 2: \$1,938 (parking)

- + Nearby Amenities include: Palmer's Deli and Market, Gusto Pizza Co, Caribou Coffee, Noodles and Company, & Walgreens
- + Traffic Counts
  - Grand Ave: 10,600 vpd
  - Martin Luther King Jr. Pkwy: 33,200 vpd



# Floor Plan - Basement





# Floor Plan - 1st Floor





## Floor Plan - 2nd Floor





## Floor Plan - 3rd Floor





## Location



#### Bill Wright

Senior Vice President +1 515 210 3050 bill.wright2@cbre.com Licensed in the State of Iowa.

### Chris Pendroy, CCIM, SIOR

Senior Vice President +1 515 402 6600 chris.pendroy@cbre.com Licensed in the State of Iowa.

#### **Grant Wright, CCIM**

First Vice President +1 515 745 5113 grant.wright@cbre.com Licensed in the State of Iowa.

#### **Dakota Little**

Sales Associate +1 515 745 4378 dakota.little@cbre.com Licensed in the State of Iowa.

© 2024 CBRE, Inc. All rights reserved. This information has been obtained from sources believed reliable, but has not been verified for accuracy or completeness. You should conduct a careful, independent investigation of the property and verify all infor