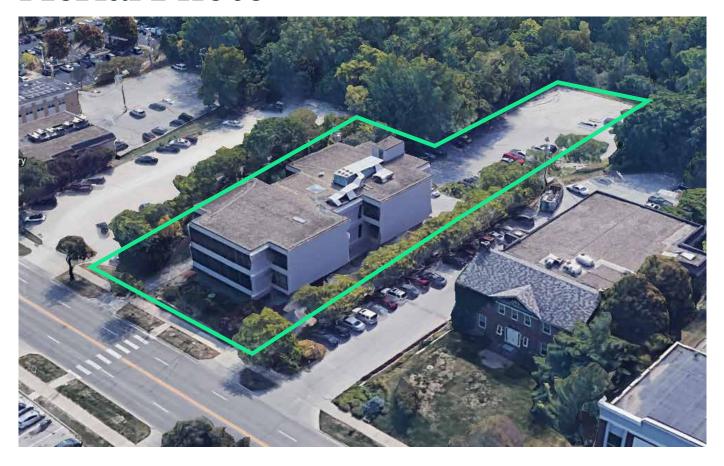

# Office Space | Redevelopment Opportunity 2150 Grand Avenue Des Moines, Iowa 50312 www.cbre.com/desmoines

## **Building Size**

- + 19,692 SF (Three floors)
- + Plus basement level 3,284 SF

### Lot Size

+ 2.086 Acres - Two parcels

### Lease Rate

- + \$9.75/SF NNN
- + Tenant improvements negotiable

### **New Sale Price**

+ \$2,000,000

## **New Sale Price**



# **Aerial Photo**



## **Building Features**

- + Located on heavily traveled Grand Avenue, minutes from I-235
- + Built in 1967, remodeled in 1987
- + Rare parking opportunity in Grand/Ingersoll corridor with 74 spaces
- + Zoned RX2 Mixed Use District
- + Property Taxes
  - Parcel 1: \$64,308 (building)
  - Parcel 2: \$1,938 (parking)

- + Nearby Amenities include: Palmer's Deli and Market, Gusto Pizza Co, Caribou Coffee, Noodles and Company, & Walgreens
- + Traffic Counts
  - Grand Ave: 10,600 vpd
  - Martin Luther King Jr. Pkwy: 33,200 vpd



# Floor Plan - Basement





# Floor Plan - 1st Floor





## Floor Plan - 2nd Floor





## Floor Plan - 3rd Floor





## Location



#### Bill Wright

Senior Vice President +1 515 210 3050 bill.wright2@cbre.com Licensed in the State of Iowa.

### Chris Pendroy, C