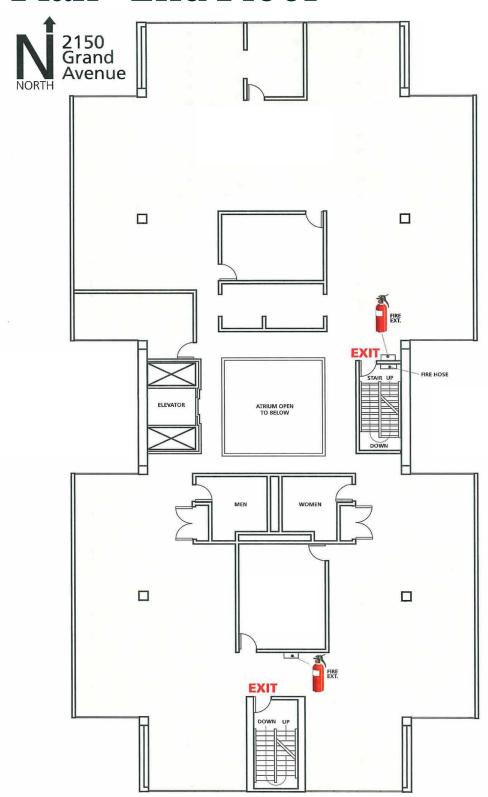

.086 Acres - Two parcels

### Lease Rate

- + \$9.75/SF NNN
- + Tenant improvements negotiable

### **New Sale Price**

+ \$2,000,000

## **New Sale Price**



# **Aerial Photo**



## **Building Features**

- + Located on heavily traveled Grand Avenue, minutes from I-235
- + Built in 1967, remodeled in 1987
- + Rare parking opportunity in Grand/Ingersoll corridor with 74 spaces
- + Zoned RX2 Mixed Use District
- + Property Taxes
  - Parcel 1: \$64,308 (building)
  - Parcel 2: \$1,938 (parking)

- + Nearby Amenities include: Palmer's Deli and Market, Gusto Pizza Co, Caribou Coffee, Noodles and Company, & Walgreens
- + Traffic Counts
  - Grand Ave: 10,600 vpd
  - Martin Luther King Jr. Pkwy: 33,200 vpd



# Floor Plan - Basement





# Floor Plan - 1st Floor





## Floor Plan - 2nd Floor





## Floor Plan - 3rd Floor





## Location



#### Bill Wright

Senior Vice President +1 515 210 3050 bill.wright2@cbre.com Licensed in the State of Iowa.

### Chris Pendroy, CCIM, SIOR

Senior Vice President +1 515 402 6600 chris.pendroy@cbre.com Licensed in the State of Iowa.

#### **Grant Wright, CCIM**

First Vice President +1 515 745 5113 grant.wright@cbre.com Licensed in the State of Iowa.

#### **Dakota Little**

Sales Associate +1 515 745 4378 dakota.little@cbre.com Licensed in the State of Iowa.

© 2024 CBRE, Inc. All rights reserved. This information has been obtained from sources believed reliable, but has not been verified for accuracy or completeness. You should conduct a careful, independent investigation of the property and verify all information. Any reliance on this in