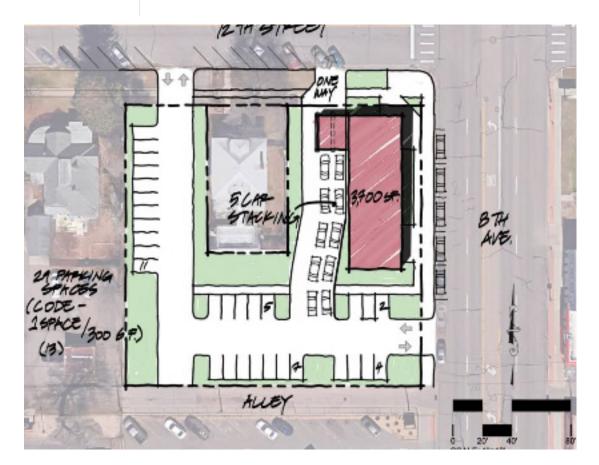

## THE MADDIE REDEVELOPMENT

1215 8TH AVENUE ASSEMBLAGE GREELEY, CO 80631

18.80

Assemblage Size Sale Price Building: 13,031 SF existing \$2,000,000 Land: 32,234 SF

#### PRIME MULTI-FAMILY/RETAIL LOCATION IN DOWNTOWN GREELEY

Lease Rate

\$7-\$57 / SF NNN

200

- Multi-Family/Retail Development Opportunity Located in Opportunity Zone downtown Greeley
- Major tax benefits and other incentives: Located in Opportunity Zone, Downtown Development District, Redevelopment District, and Enterprise Zone
- Ability to add in drive-thru retail