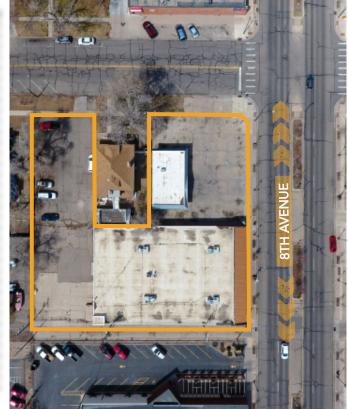

ize Sale Price Building: 13,031 SF existing \$2,000,000 Land: 32,234 SF

#### PRIME MULTI-FAMILY/RETAIL LOCATION IN DOWNTOWN GREELEY

Lease Rate

\$7-\$57 / SF NNN

200

- Multi-Family/Retail Development Opportunity Located in Opportunity Zone downtown Greeley
- Major tax benefits and other incentives: Located in Opportunity Zone, Downtown Development District, Redevelopment District, and Enterprise Zone
- Ability to add in drive-thru retail

### **GREELEY OVERVIEW**





#### **GREELEY OVERVIEW**

- Third fastest growing MSA in the nation
- Greeley/Fort Collins region projected to grow by over 100% over the next 30 years.
- Forbes magazine ranks Greeley MSA the 6th fastest "job growth" market in the nation
- Ranked #1 by Wallethub for "Jobs and the Economy" out of 515 cities nationally.







## **DEMOGRAPHICS & PROPERTY DETAILS**

| POPULATION DEMOGRAPHICS   | 1 MILE | 3 MILE | 5 MILE  |  |
|---------------------------|--------|--------|---------|--|
| 2020 POPULATION           | 16,240 | 79,847 | 127,230 |  |
| 2025 ESTIMATED POPULATION | 18,308 | 89,514 | 143,066 |  |
| AVERAGE AGE               | 31     | 34     | 35      |  |
| HOUSEHOLD DEMOGRAPHICS    |        |        |         |  |
| 2020 HOUSEHOLDS           | 5,980  | 28,337 | 58,3857 |  |
| 2025 ESTIMATED HOUSEHOLDS | 6,751  | 31,818 | 65,997  |  |

| TRAFFIC COUNTS           |        |
|--------------------------|--------|
| 8TH AVENUE & 11TH STREET | 13,200 |
| 8TH AVENUE & 10TH STREET | 12,591 |







### **GREELEY DEMOGRAPHICS**

#### DAYTIME EMPLOYMENT

|                                     | 1 Mile    |