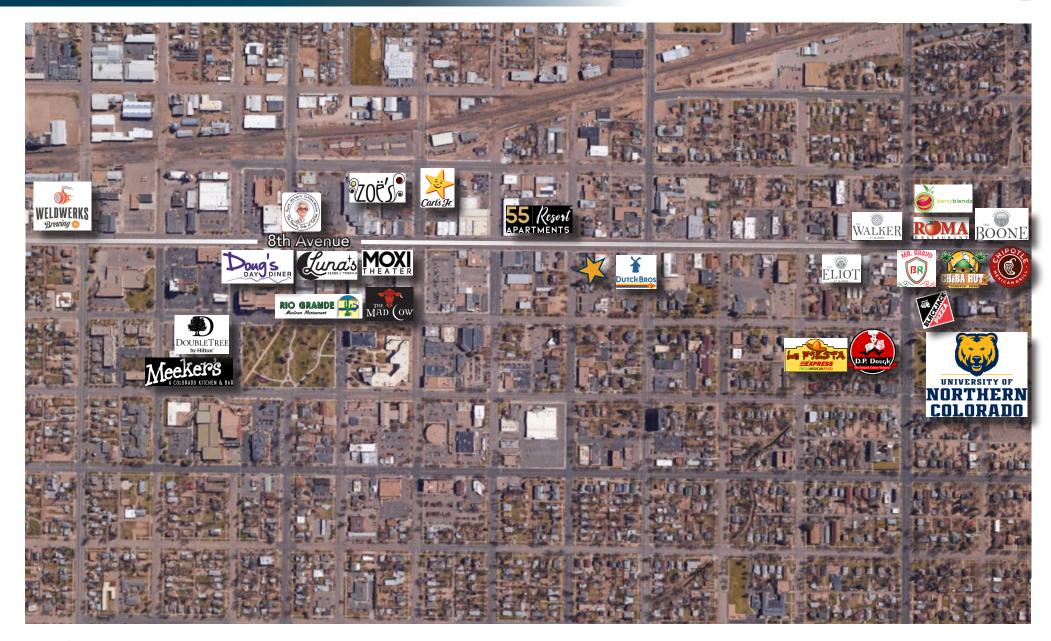

ustries          | 1,539     | 102        | 15           | 4,124     | 329        | 13           | 4,966     | 512        | 10           |
| Natural Resources & Mining          | 14        | 7          | 2            | 56        | 11         | 5            | 83        | 21         | 4            |
| Construction                        | 546       | 57         | 10           | 2,234     | 226        | 10           | 2,856     | 366        | 8            |
| Manufacturing                       | 979       | 38         | 26           | 1,834     | 92         | 20           | 2,027     | 125        | 16           |
| Total                               | 15,039    | 1,176      | 13           | 39,776    | 3,680      | 11           | 53,124    | 5,074      | 10           |



# **AERIAL MAP**





# LOCATION MAP



CONTACT: Brian Smerud, CCIM • 970-415-0538 • bsmerud@waypointRE.com

Josh Guernsey • 970-218-2331 • jguernsey@waypointRE.com

Erik Caffee • 970-218-4284 • ecaffee@waypointRE.com

BRIAN SMERUD, CCIM / JOSH GUERNSEY / ERIK CAFFEE 125 S Howes St., Suite 500, Fort Collins, CO 80521 • 970-632-5050 • www.waypointRE.com