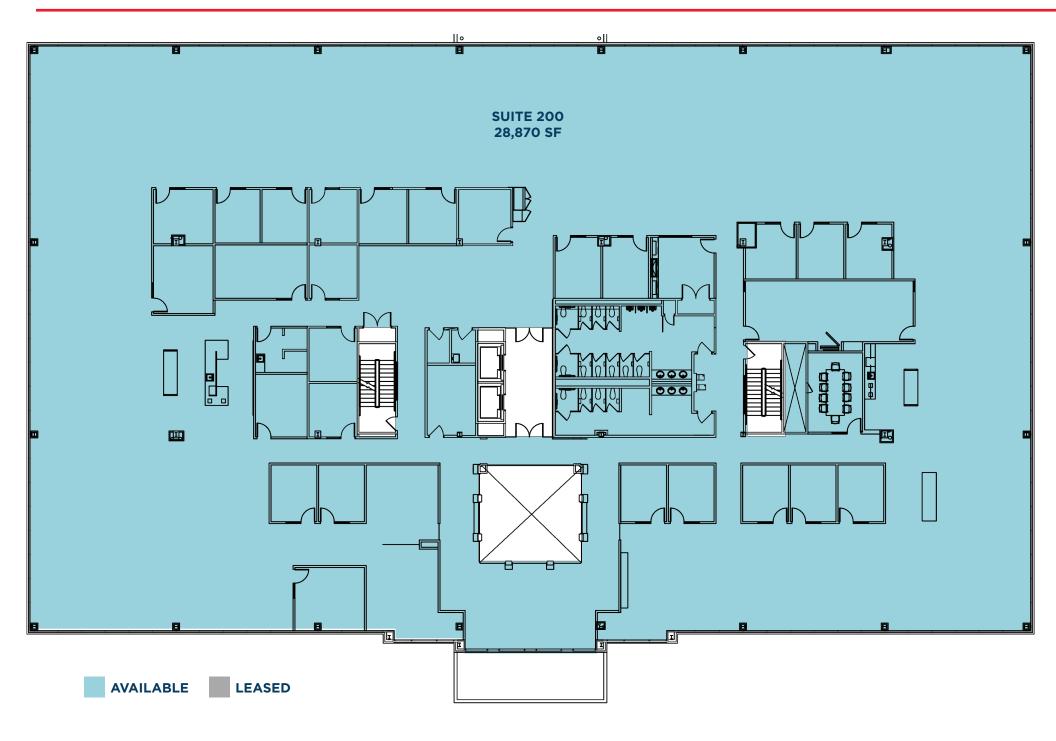

#### **EASTPOINT I**

| Suite 100 | 14,123 SF |
|-----------|-----------|
| Suite 180 | 3,297 SF  |
| Suite 200 | 28,870 SF |