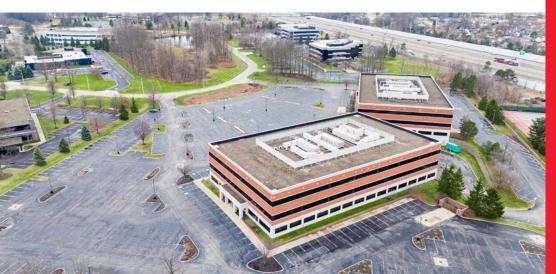

# Corporate Park Office Space for Lease

Eastpoint I & II | 6085 & 6095 Parkland Boulevard, Mayfield Heights, Ohio 44124

### **Comments**

- Corporate and professional headquarters with classic architecture in Landerhaven Corporate Park
- Amenities include: fitness center, free and abundant parking
- Close proximity to and accessibility from I-271
- Multiple restaurants, hotels, and retail shopping nearby, including: Staybridge Suites Hotel, Beachwood Place, and Legacy Village
- Signage opportunities