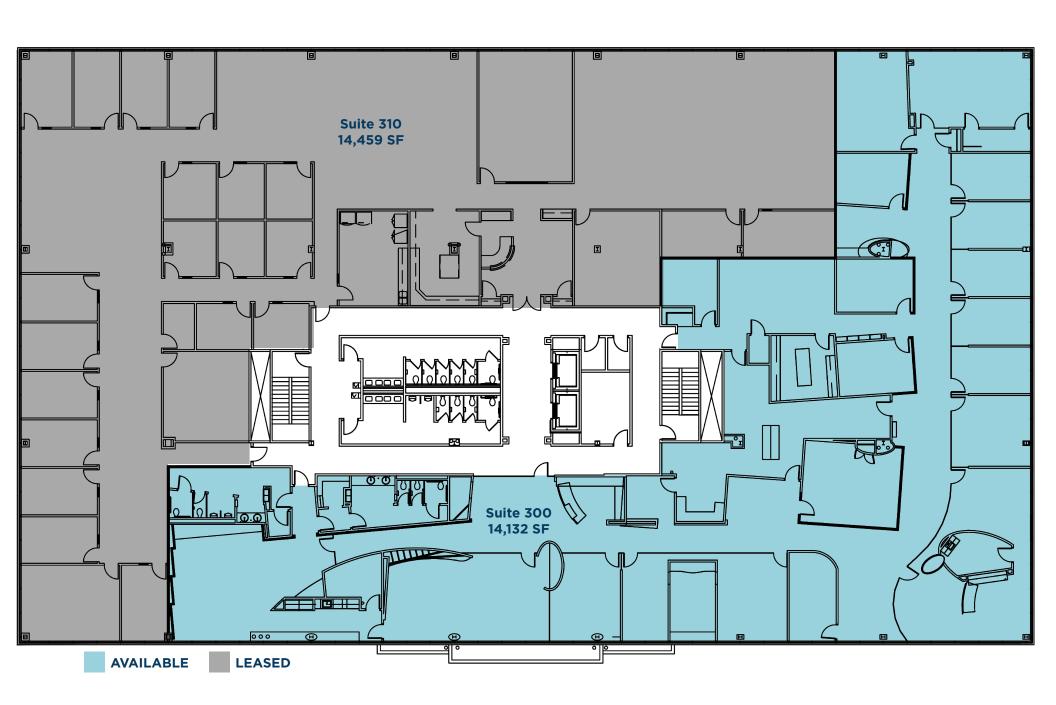

#### **EASTPOINT II**

| Suite 210 | 12,661 SF |
|-----------|-----------|
| Suite 225 | 1,351 SF  |
| Suite 230 | 2,911 SF  |
| Suite 300 | 14,132 SF |
|           |           |