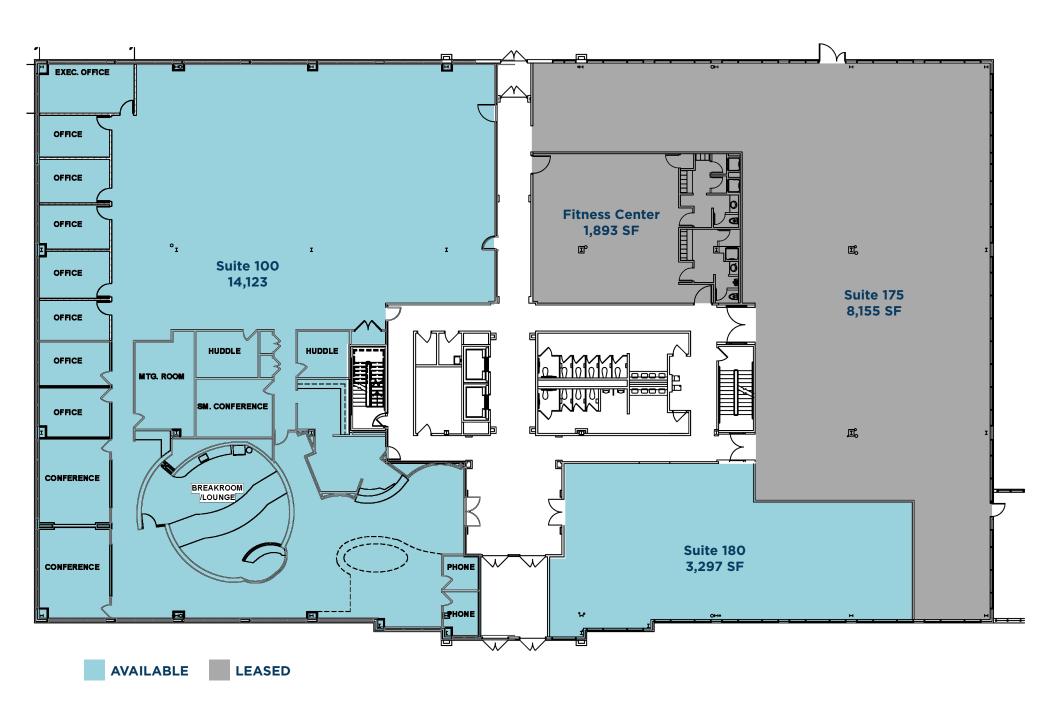

#### **EASTPOINT I**

| Suite 100 | 14,123 SF |
|-----------|-----------|
| Suite 180 | 3,297 SF  |
| Suite 200 | 28,870 SF |