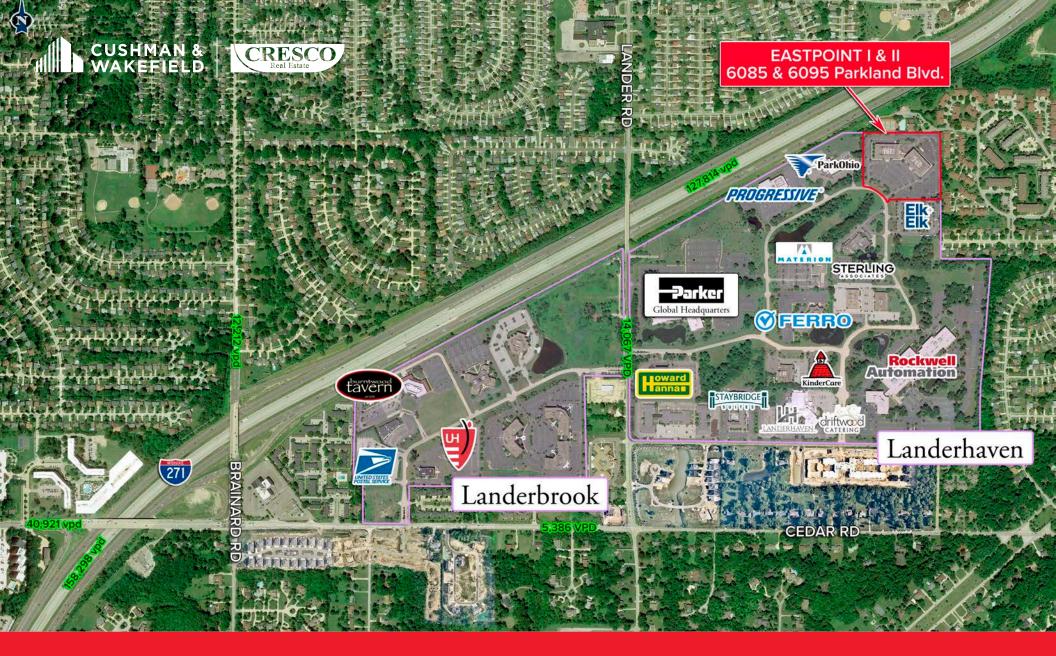

# Corporate Park Office Space for Lease

Eastpoint I & II | 6085 & 6095 Parkland Boulevard, Mayfield Heights, Ohio 44124

### **Comments**

- Corporate and professional headquarters with classic architecture in Landerhaven Corporate Park
- Amenities include: fitness center, free and abundant parking
- Close proximity to and accessibility from I-271
- Multiple restaurants, hotels, and retail shopping nearby, including: Staybridge Suites Hotel, Beachwood Place, and Legacy Village
- Signage opportunities