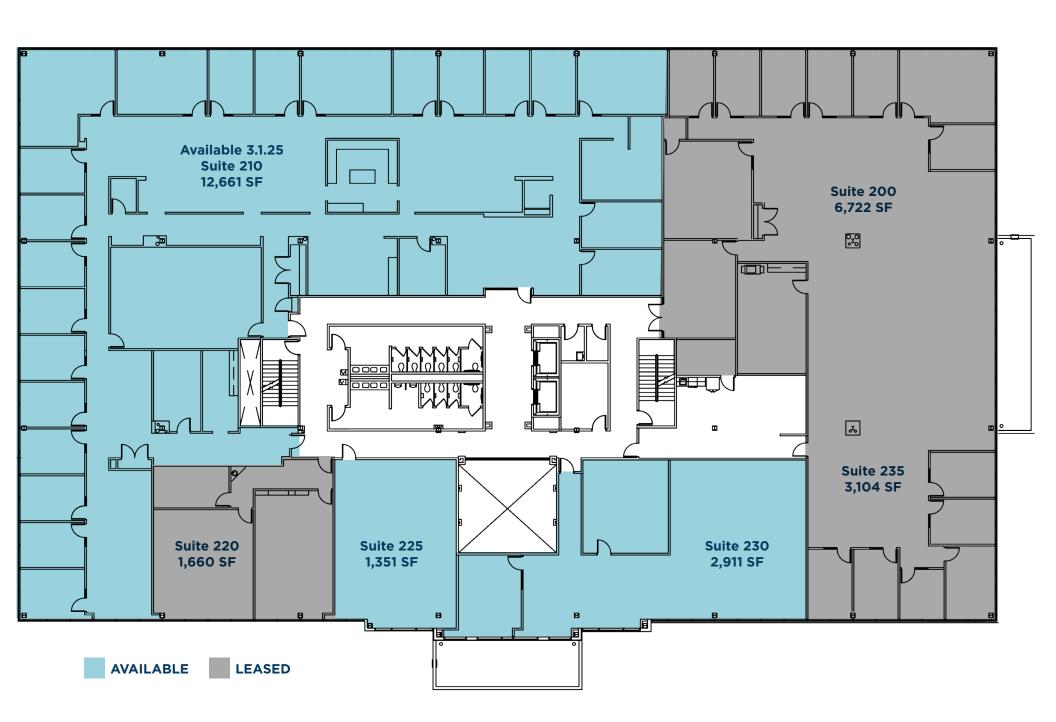

#### **EASTPOINT II**

| Suite 210 | 12,661 SF |
|-----------|-----------|
| Suite 225 | 1,351 SF  |
| Suite 230 | 2,911 SF  |
| Suite 300 | 14,132 SF |
|           |           |