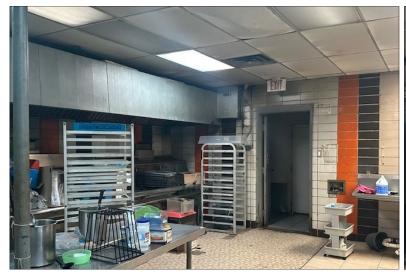

Move in Ready. Current Restaurant equipment including 2 Ventilation Hoods, Walk in Refrigerator, Walk in Cooler, and Ice Maker. Electric pole sign on Diamond Avenue. Tables, chairs and racks can remain to be used by tenant. Access from Governor and Diamond Avenue. Great exposure on high traffic thoroughfare AADT 17,240 (2023).