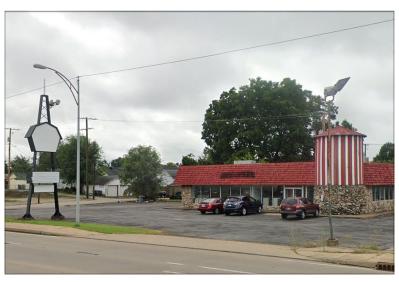

## RESTAURANT FOR LEASE

Lease Price: \$3,500 / Month / NNN

Total SF: 2,728 SF
 Lot Size: 0.35 Acre

Year Built: 1969Zoning: C-4

# of Parking Spaces: 32

• # of Restrooms: 2

Water/Sewer: City

Current Use: Restaurant

• Taxes: \$3,247.92 (Pay 2024)

Showing: Contact Broker

• Location: Corner of N Governor &

E Diamond Ave / Hwy 66

Move in Ready. Current Restaurant equipment including 2 Ventilation Hoods, Walk in Refrigerator, Walk in Cooler, and Ice Maker. Electric pole sign on Diamond Avenue. Tables, chairs and racks can remain to be used by tenant. Access from Governor and Diamond Avenue. Great exposure on high traffic thoroughfare AADT 17,240 (2023).