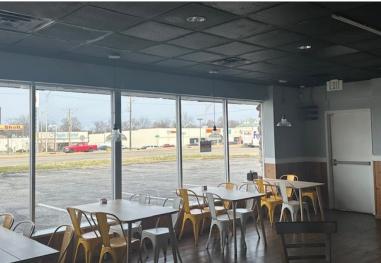

Move in Ready. Current Restaurant equipment including 2 Ventilation Hoods, Walk in Refrigerator, Walk in Cooler, and Ice Maker. Electric pole sign on Diamond Avenue. Tables, chairs and racks can remain to be used by tenant. Access from Governor and Diamond Avenue. Great exposure on high traffic thoroughfare AADT 17,240 (2023).