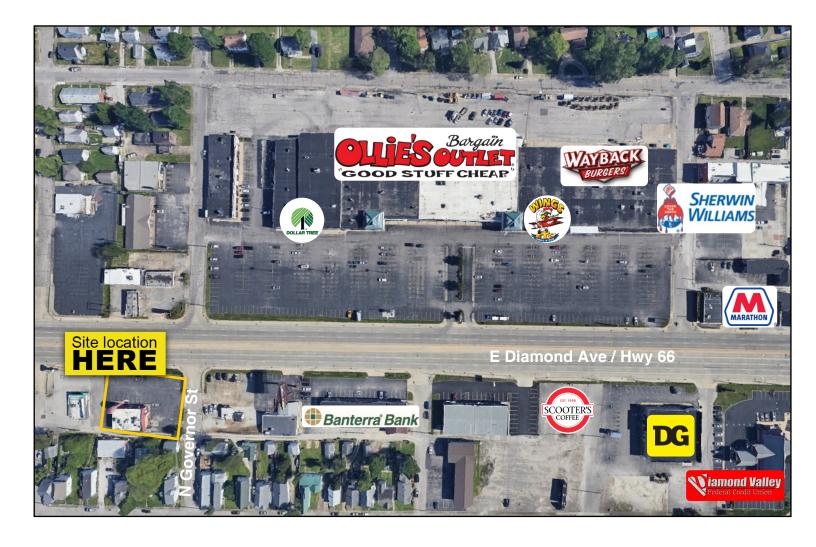

# of Parking Spaces: 32

• # of Restrooms: 2

Water/Sewer: City

Current Use: Restaurant

• Taxes: \$3,247.92 (Pay 2024)

Showing: Contact Broker

• Location: Corner of N Governor &

E Diamond Ave / Hwy 66

Move in Ready. Current Restaurant equipment including 2 Ventilation Hoods, Walk in Refrigerator, Walk in Cooler, and Ice Maker. Electric pole sign on Diamond Avenue. Tables, chairs and racks can remain to be used by tenant. Access from Governor and Diamond Avenue. Great exposure on high traffic thoroughfare AADT 17,240 (2023).