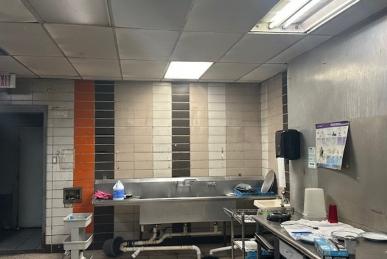

Move in Ready. Current Restaurant equipment including 2 Ventilation Hoods, Walk in Refrigerator, Walk in Cooler, and Ice Maker. Electric pole sign on Diamond Avenue. Tables, chairs and racks can remain to be used by tenant. Access from Governor and Diamond Avenue. Great exposure on high traffic thoroughfare AADT 17,240 (2023).