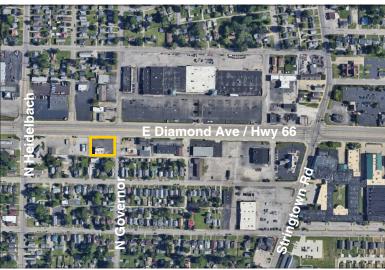

# of Parking Spaces: 32

• # of Restrooms: 2

Water/Sewer: City

Current Use: Restaurant

• Taxes: \$3,247.92 (Pay 2024)

Showing: Contact Broker

• Location: Corner of N Governor &

E Diamond Ave / Hwy 66

Move in Ready. Current Restaurant equipment including 2 Ventilation Hoods, Walk in Refrigerator, Walk in Cooler, and Ice Maker. Electric pole sign on Diamond Avenue. Tables, chairs and racks can remain to be used by tenant. Access from Governor and Diamond Avenue. Great exposure on high traffic thoroughfare AADT 17,240 (2023).