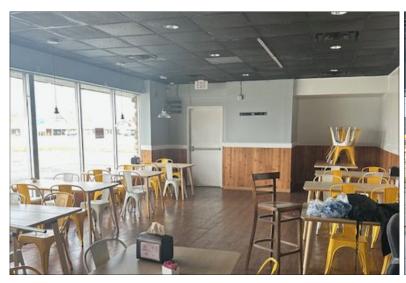

Move in Ready. Current Restaurant equipment including 2 Ventilation Hoods, Walk in Refrigerator, Walk in Cooler, and Ice Maker. Electric pole sign on Diamond Avenue. Tables, chairs and racks can remain to be used by tenant. Access from Governor and Diamond Avenue. Great exposure on high traffic thoroughfare AADT 17,240 (2023).