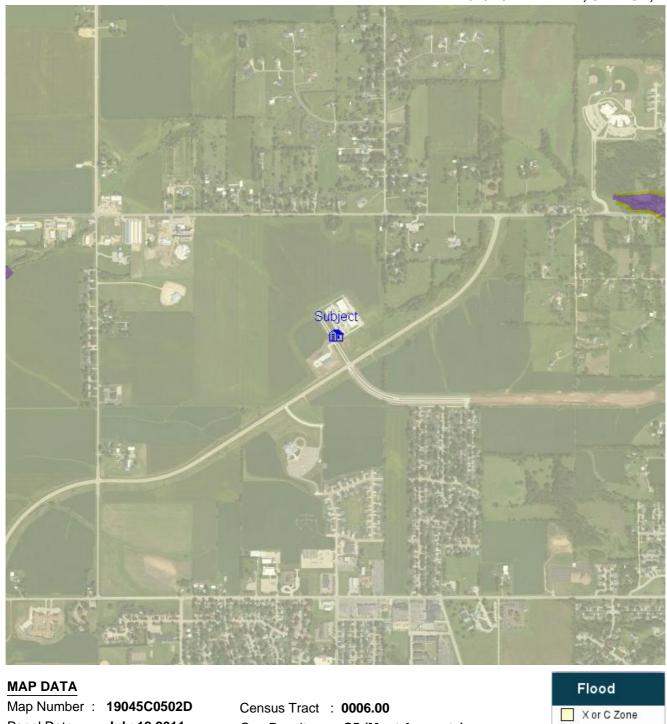

You are currently logged in as: (CUSTID\_6885) on 11-Nov-2015 1310 19th Avenue Northwest, Clinton, IA 1310 19TH AVE NW, CLINTON, IA

Panel Date FIPS Code : July 18,2011 : 19045 Census Tract : 0006.00 Geo Result : S5 (Most Accurate) single close match, point located at the street address position Flood
X or C Zone
X500 or B Zone
A Zone
V Zone
D Zone
Area Not Mapped