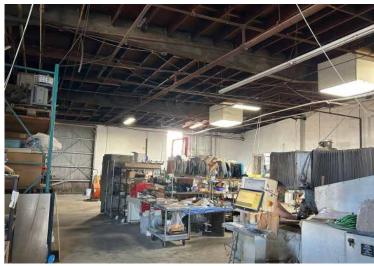

## **PROPERTY SUMMARY**

**AVAILABLE:** ± 36,000 SF Lot Land

**BUILDING SIZE**: ±18,000SF

**ASKING PRICE:** \$319 PSF (\$5,742,000.00)

6129-006-020 & 6129-006-021 APN#:

**ZONING:** LA Unincorporated M2

- Free Standing Industrial Building
- Fenced/Paved Yard area
- No City Business Tax
- 3 Ground Level Doors/4 Bathrooms
- Solar Lighting
- Bonus Unfinished Mezzanine
- Close to 110, 405, 91 and 105 Freeways