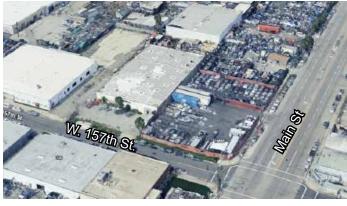

## INDUSTRIAL FOR SALE

125 W. 157TH ST, GARDENA, CA 90248

## **PROPERTY SUMMARY**

**AVAILABLE:** ± 36,000 SF Lot Land

**BUILDING SIZE**: ±18,000SF

**ASKING PRICE:** \$319 PSF (\$5,742,000.00)

6129-006-020 & 6129-006-021 APN#:

**ZONING:** LA Unincorporated M2

- Free Standing Industrial Building
- Fenced/Paved Yard area
- No City Business Tax
- 3 Ground Level Doors/4 Bathrooms
- Solar Lighting
- Bonus Unfinished Mezzanine
- Close to 110, 405, 91 and 105 Freeways