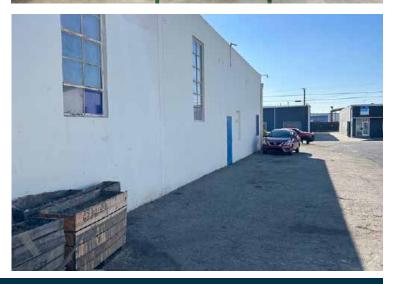

## **PROPERTY SUMMARY**

**AVAILABLE:** ± 36,000 SF Lot Land

**BUILDING SIZE**: ±18,000SF

**ASKING PRICE:** \$319 PSF (\$5,742,000.00)

6129-006-020 & 6129-006-021 APN#:

**ZONING:** LA Unincorporated M2

- Free Standing Industrial Building
- Fenced/Paved Yard area
- No City Business Tax
- 3 Ground Level Doors/4 Bathrooms
- Solar Lighting
- Bonus Unfinished Mezzanine
- Close to 110, 405, 91 and 105 Freeways