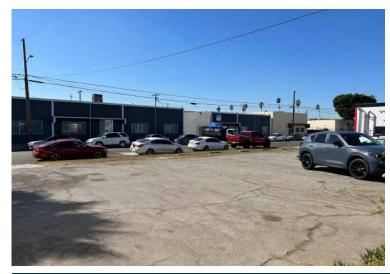

## INDUSTRIAL FOR SALE

125 W. 157TH ST, GARDENA, CA 90248

## **PROPERTY SUMMARY**

**AVAILABLE:** ± 36,000 SF Lot Land

**BUILDING SIZE**: ±18,000SF

**ASKING PRICE:** \$319 PSF (\$5,742,000.00)

6129-006-020 & 6129-006-021 APN#:

**ZONING:** LA Unincorporated M2

- Free Standing Industrial Building
- Fenced/Paved Yard area
- No City Business Tax
- 3 Ground Level Doors/4 Bathrooms
- Solar Lighting
- Bonus Unfinished Mezzanine
- Close to 110, 405, 91 and 105 Freeways

# **INDUSTRIAL FOR SALE**

125 W. 157TH ST, GARDENA, CA 90248