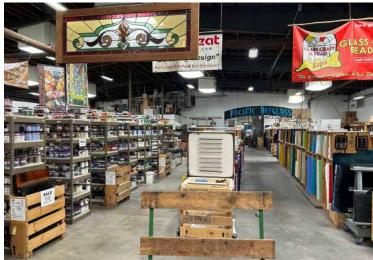

## **PROPERTY SUMMARY**

**AVAILABLE:** ± 36,000 SF Lot Land

**BUILDING SIZE**: ±18,000SF

**ASKING PRICE:** \$319 PSF (\$5,742,000.00)

6129-006-020 & 6129-006-021 APN#:

**ZONING:** LA Unincorporated M2

- Free Standing Industrial Building
- Fenced/Paved Yard area
- No City Business Tax
- 3 Ground Level Doors/4 Bathrooms
- Solar Lighting
- Bonus Unfinished Mezzanine
- Close to 110, 405, 91 and 105 Freeways