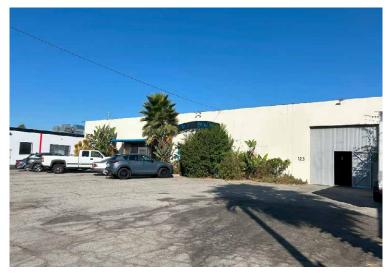

## INDUSTRIAL FOR SALE

125 W. 157TH ST, GARDENA, CA 90248

## **PROPERTY SUMMARY**

**AVAILABLE:** ± 36,000 SF Lot Land

**BUILDING SIZE**: ±18,000SF

**ASKING PRICE:** \$319 PSF (\$5,742,000.00)

6129-006-020 & 6129-006-021 APN#:

**ZONING:** LA Unincorporated M2

- Free Standing Industrial Building
- Fenced/Paved Yard area
- No City Business Tax
- 3 Ground Level Doors/4 Bathrooms
- Solar Lighting
- Bonus Unfinished Mezzanine
- Close to 110, 405, 91 and 105 Freeways