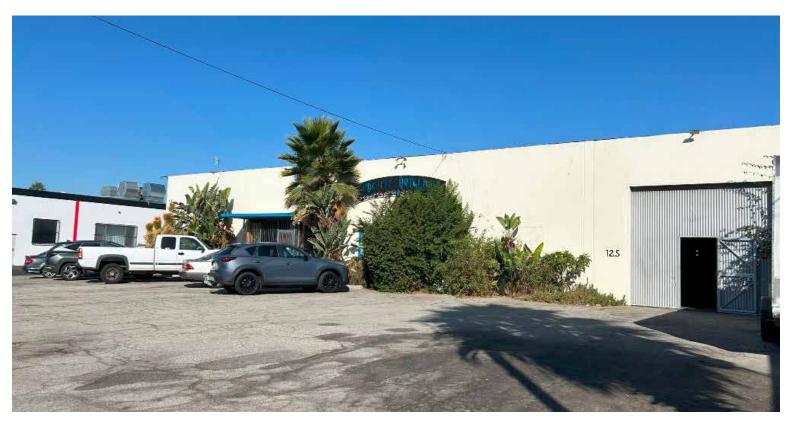

## INDUSTRIAL FOR SALE

125 W. 157TH ST, GARDENA, CA 90248

## **PROPERTY SUMMARY**

**AVAILABLE:** ± 36,000 SF Lot Land

**BUILDING SIZE**: ±18,000SF

**ASKING PRICE:** \$319 PSF (\$5,742,000.00)

6129-006-020 & 6129-006-021 APN#:

**ZONING:** LA Unincorporated M2

- Free Standing Industrial Building
- Fenced/Paved Yard area
- No City Business Tax
- 3 Ground Level Doors/4 Bathrooms
- Solar Lighting
- Bonus Unfinished Mezzanine
- Close to 110, 405, 91 and 105 Freeways